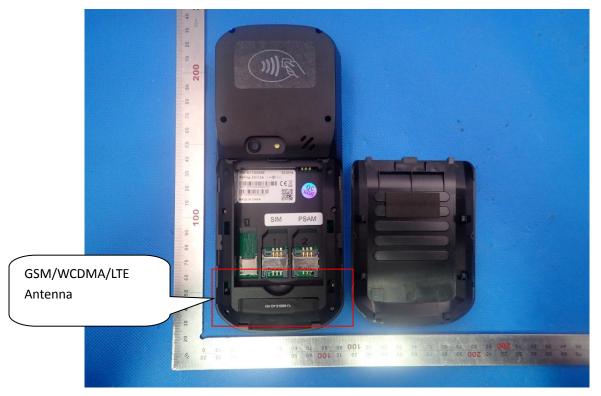

# Internal Photos OPEN VIEW OF EUT(FIGURE 1)

OPEN VIEW OF EUT(FIGURE 2)

OPEN VIEW OF EUT(FIGURE 2)

#### WIFI&BT ANTENNA

GSM& WCDMA& LTE ANTENNA

INTERNAL VIEW OF EUT(FIGURE 2)

INTERNAL VIEW OF EUT(FIGURE 1)