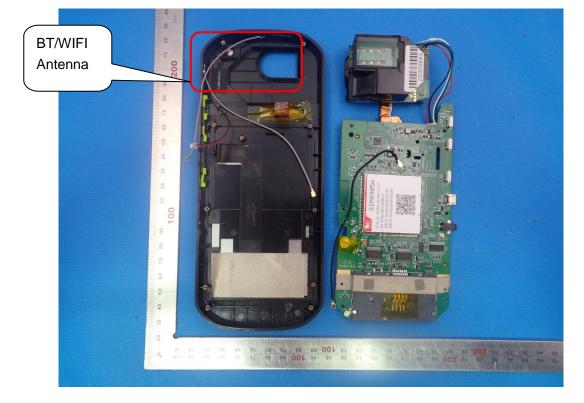

#### WIFI&BT ANTENNA

GSM& WCDMA& LTE ANTENNA

INTERNAL VIEW OF EUT(FIGURE 2)

INTERNAL VIEW OF EUT(FIGURE 1)