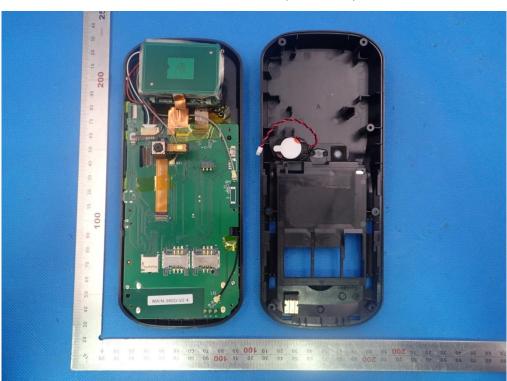

# Internal Photos OPEN VIEW OF EUT(FIGURE 1)





OPEN VIEW OF EUT(FIGURE 2)



OPEN VIEW OF EUT(FIGURE 2)

#### WIFI&BT ANTENNA



GSM& WCDMA& LTE ANTENNA





INTERNAL VIEW OF EUT(FIGURE 2)



INTERNAL VIEW OF EUT(FIGURE 1)

## INTERNAL VIEW OF EUT(FIGURE 3)



INTERNAL VIEW OF EUT(FIGURE 4)



## INTERNAL VIEW OF EUT(FIGURE 5)



INTERNAL VIEW OF EUT(FIGURE 6)



## INTERNAL VIEW OF EUT(FIGURE 7)



INTERNAL VIEW OF EUT(FIGURE 8)



## INTERNAL VIEW OF EUT(FIGURE 9)



INTERNAL VIEW OF EUT(FIGURE 10)



## INTERNAL VIEW OF EUT(FIGURE 11)



INTERNAL VIEW OF EUT(FIGURE 12)



#### INTERNAL VIEW OF EUT(FIGURE 13)



INTERNAL VIEW OF EUT(FIGURE 14)



#### INTERNAL VIEW OF EUT(FIGURE 15)



INTERNAL VIEW OF EUT(FIGURE 16)



## INTERNAL VIEW OF EUT(FIGURE 17)



INTERNAL VIEW OF EUT(FIGURE 18)