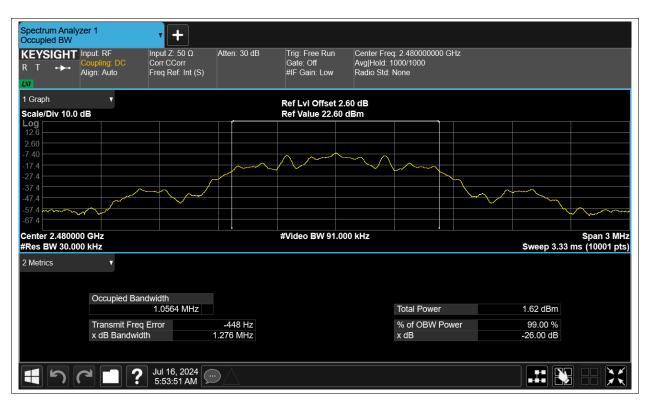

# **Occupied Channel Bandwidth**

| Condition | Mode | Frequency (MHz) | Antenna | 99% OBW (MHz) |  |
|-----------|------|-----------------|---------|---------------|--|
| NVNT      | BLE  | 2402            | ANT14   | 1.056         |  |
| NVNT      | BLE  | 2442            | ANT14   | 1.055         |  |
| NVNT      | BLE  | 2480            | ANT14   | 1.056         |  |