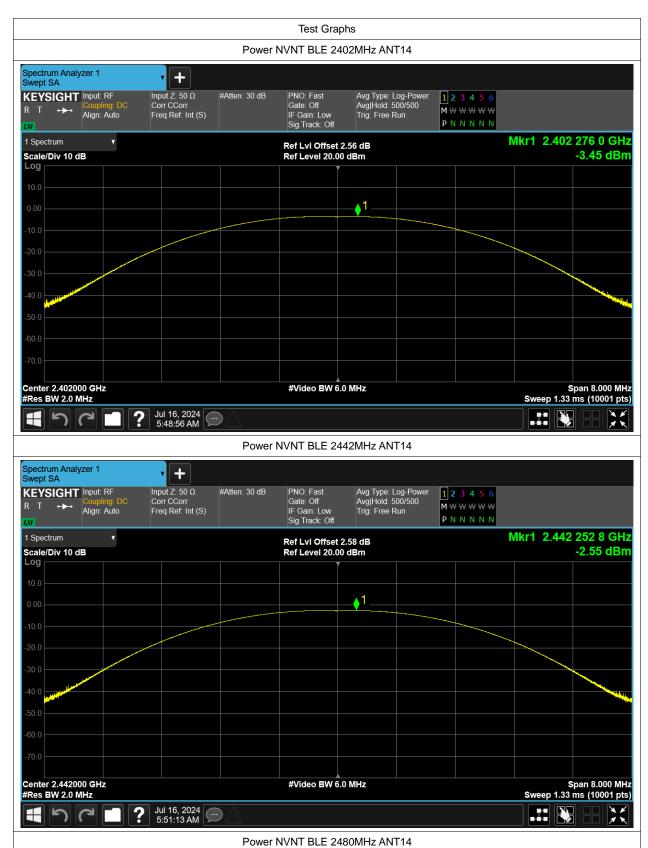

# **Maximum Conducted Output Power**

| Condition | Mode | Frequency (MHz) | Antenna | Conducted Power (dBm) | Limit (dBm) | Verdict |
|-----------|------|-----------------|---------|-----------------------|-------------|---------|
| NVNT      | BLE  | 2402            | ANT14   | -3.446                | 30          | Pass    |
| NVNT      | BLE  | 2442            | ANT14   | -2.545                | 30          | Pass    |
| NVNT      | BLE  | 2480            | ANT14   | -2.999                | 30          | Pass    |