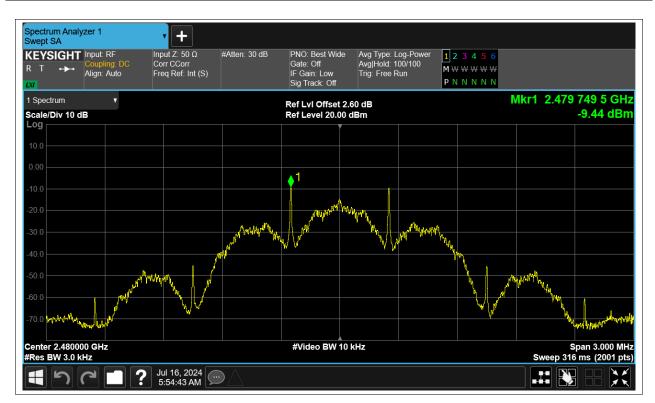

# **Maximum Power Spectral Density Level**

| Condition | Mode | Frequency (MHz) | Antenna | Max PSD (dBm) | Limit (dBm) | Verdict |
|-----------|------|-----------------|---------|---------------|-------------|---------|
| NVNT      | BLE  | 2402            | ANT14   | -9.913        | 8           | Pass    |
| NVNT      | BLE  | 2442            | ANT14   | -9.002        | 8           | Pass    |
| NVNT      | BLE  | 2480            | ANT14   | -9.436        | 8           | Pass    |