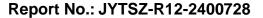

# **Conducted RF Spurious Emission**

| Condition | Mode | Frequency (MHz) | Antenna | Max Value (dBc) | Limit (dBc) | Verdict |
|-----------|------|-----------------|---------|-----------------|-------------|---------|
| NVNT      | BLE  | 2402            | ANT14   | -43.2           | -20         | Pass    |
| NVNT      | BLE  | 2442            | ANT14   | -43.82          | -20         | Pass    |
| NVNT      | BLE  | 2480            | ANT14   | -43.35          | -20         | Pass    |