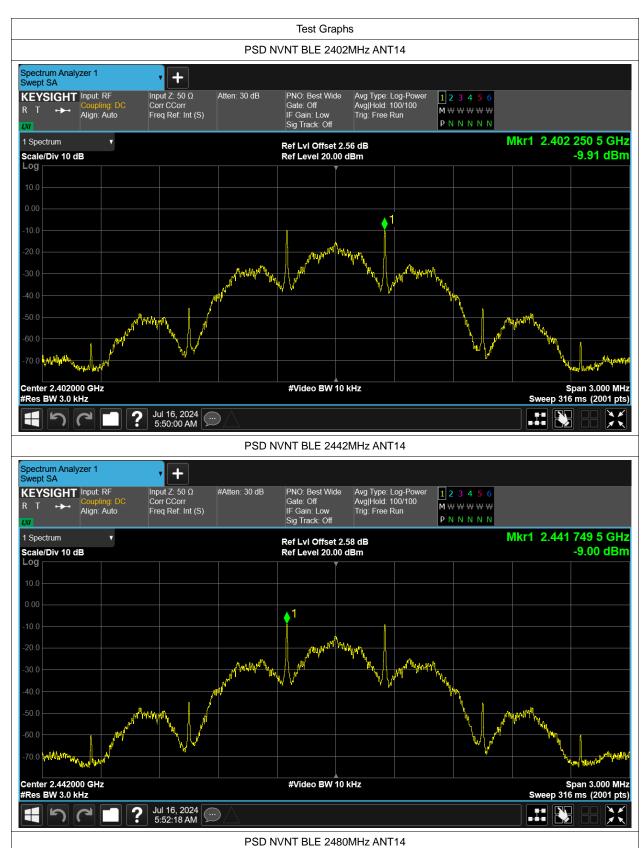

# **Maximum Power Spectral Density Level**

| Condition | Mode | Frequency (MHz) | Antenna | Max PSD (dBm) | Limit (dBm) | Verdict |
|-----------|------|-----------------|---------|---------------|-------------|---------|
| NVNT      | BLE  | 2402            | ANT14   | -9.913        | 8           | Pass    |
| NVNT      | BLE  | 2442            | ANT14   | -9.002        | 8           | Pass    |
| NVNT      | BLE  | 2480            | ANT14   | -9.436        | 8           | Pass    |