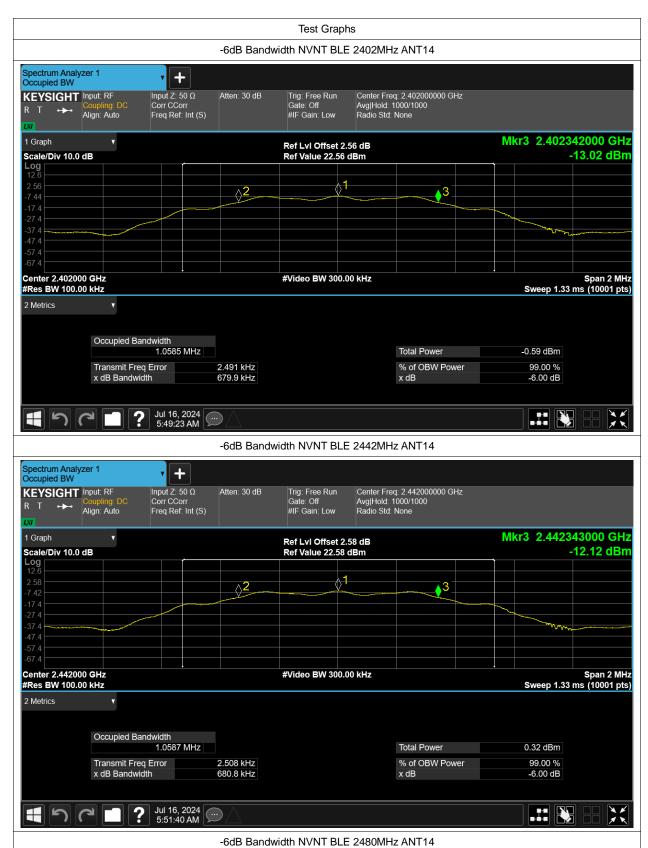

#### -6dB Bandwidth

| Condition | Mode | Frequency (MHz) | Antenna | -6 dB Bandwidth (MHz) | limit | Verdic |
|-----------|------|-----------------|---------|-----------------------|-------|--------|
| NVNT      | BLE  | 2402            | ANT14   | 0.68                  | 0.5   | Pass   |
| NVNT      | BLE  | 2442            | ANT14   | 0.681                 | 0.5   | Pass   |
| NVNT      | BLE  | 2480            | ANT14   | 0.68                  | 0.5   | Pass   |

# **Occupied Channel Bandwidth**

| Condition | Mode | Frequency (MHz) | Antenna | 99% OBW (MHz) |  |
|-----------|------|-----------------|---------|---------------|--|
| NVNT      | BLE  | 2402            | ANT14   | 1.056         |  |
| NVNT      | BLE  | 2442            | ANT14   | 1.055         |  |
| NVNT      | BLE  | 2480            | ANT14   | 1.056         |  |