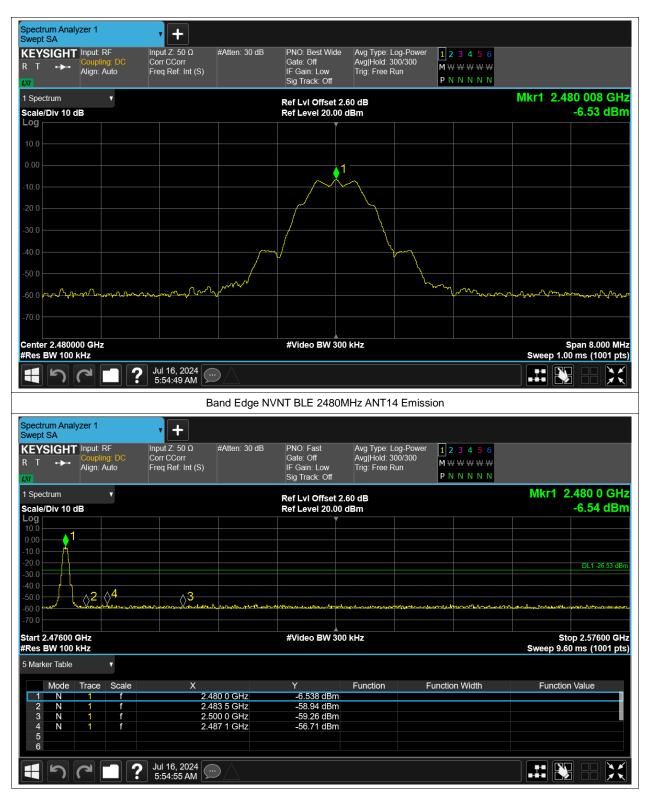

#### **Band Edge**

| Condition | Mode | Frequency (MHz) | Antenna | Max Value (dBc) | Limit (dBc) | Verdict |
|-----------|------|-----------------|---------|-----------------|-------------|---------|
| NVNT      | BLE  | 2402            | ANT14   | -49.69          | -20         | Pass    |
| NVNT      | BLE  | 2480            | ANT14   | -50.18          | -20         | Pass    |