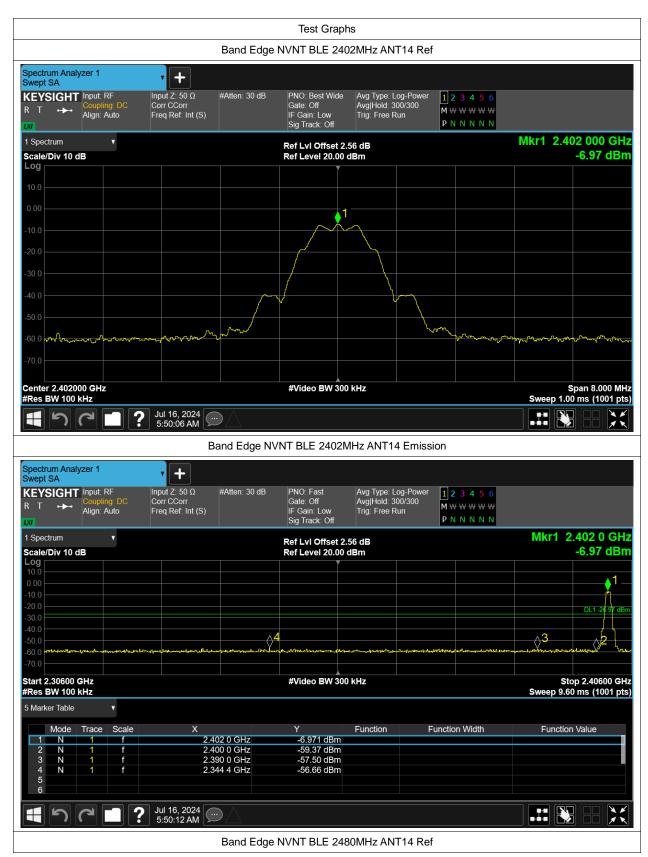

#### **Band Edge**

| Condition | Mode | Frequency (MHz) | Antenna | Max Value (dBc) | Limit (dBc) | Verdict |
|-----------|------|-----------------|---------|-----------------|-------------|---------|
| NVNT      | BLE  | 2402            | ANT14   | -49.69          | -20         | Pass    |
| NVNT      | BLE  | 2480            | ANT14   | -50.18          | -20         | Pass    |