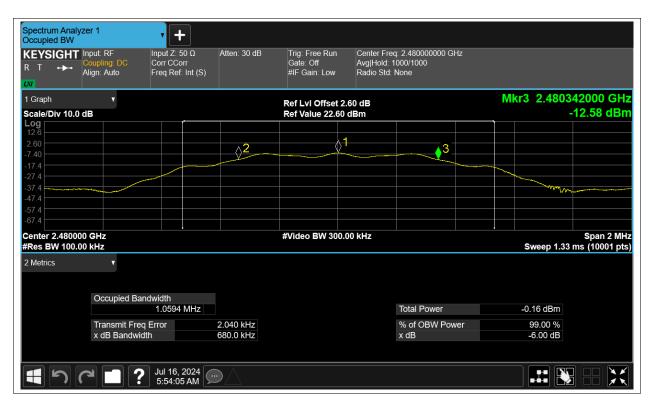

#### -6dB Bandwidth

| Condition | Mode | Frequency (MHz) | Antenna | -6 dB Bandwidth (MHz) | limit | Verdic |
|-----------|------|-----------------|---------|-----------------------|-------|--------|
| NVNT      | BLE  | 2402            | ANT14   | 0.68                  | 0.5   | Pass   |
| NVNT      | BLE  | 2442            | ANT14   | 0.681                 | 0.5   | Pass   |
| NVNT      | BLE  | 2480            | ANT14   | 0.68                  | 0.5   | Pass   |

# **Occupied Channel Bandwidth**

| Condition | Mode | Frequency (MHz) | Antenna | 99% OBW (MHz) |  |
|-----------|------|-----------------|---------|---------------|--|
| NVNT      | BLE  | 2402            | ANT14   | 1.056         |  |
| NVNT      | BLE  | 2442            | ANT14   | 1.055         |  |
| NVNT      | BLE  | 2480            | ANT14   | 1.056         |  |