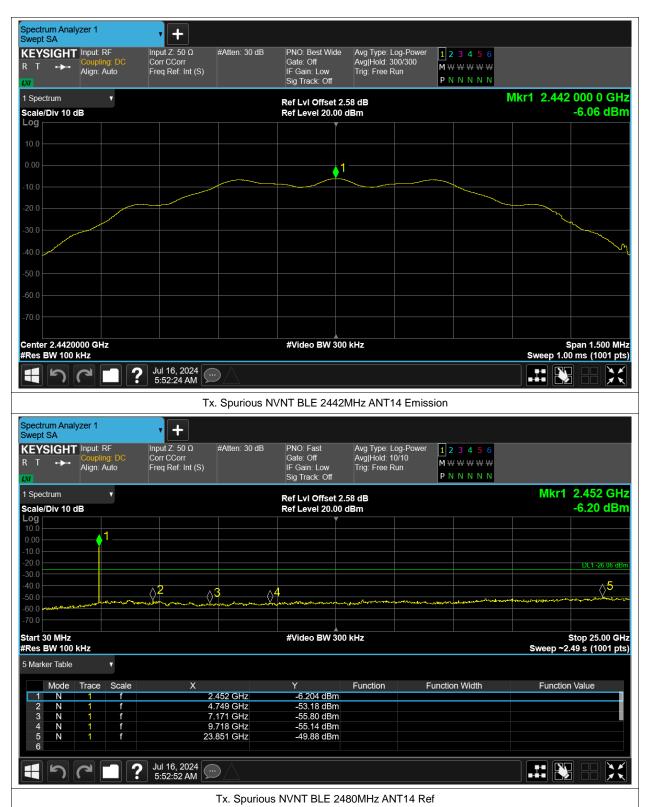

# **Conducted RF Spurious Emission**

| Condition | Mode | Frequency (MHz) | Antenna | Max Value (dBc) | Limit (dBc) | Verdict |
|-----------|------|-----------------|---------|-----------------|-------------|---------|
| NVNT      | BLE  | 2402            | ANT14   | -43.2           | -20         | Pass    |
| NVNT      | BLE  | 2442            | ANT14   | -43.82          | -20         | Pass    |
| NVNT      | BLE  | 2480            | ANT14   | -43.35          | -20         | Pass    |