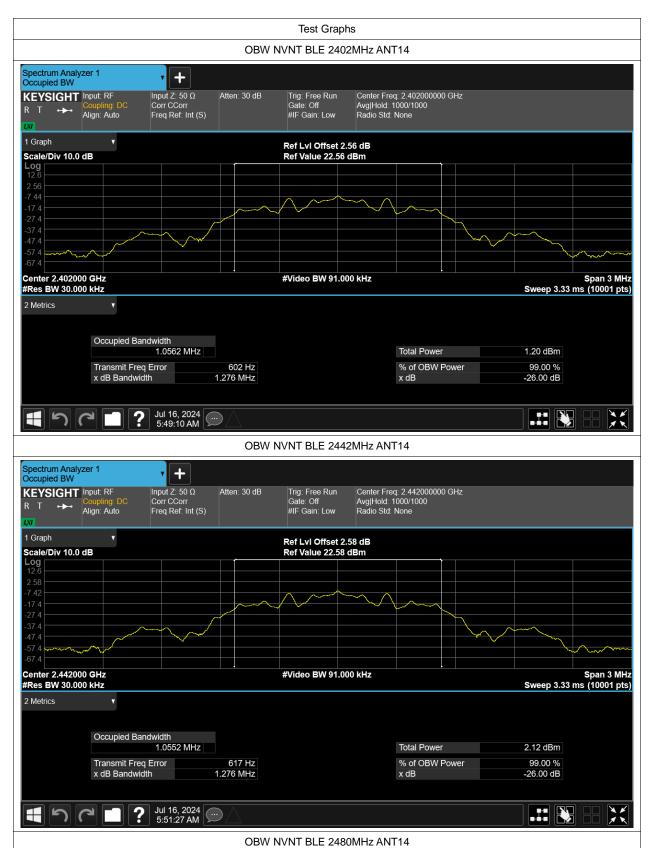

# **Occupied Channel Bandwidth**

| Condition | Mode | Frequency (MHz) | Antenna | 99% OBW (MHz) |  |
|-----------|------|-----------------|---------|---------------|--|
| NVNT      | BLE  | 2402            | ANT14   | 1.056         |  |
| NVNT      | BLE  | 2442            | ANT14   | 1.055         |  |
| NVNT      | BLE  | 2480            | ANT14   | 1.056         |  |