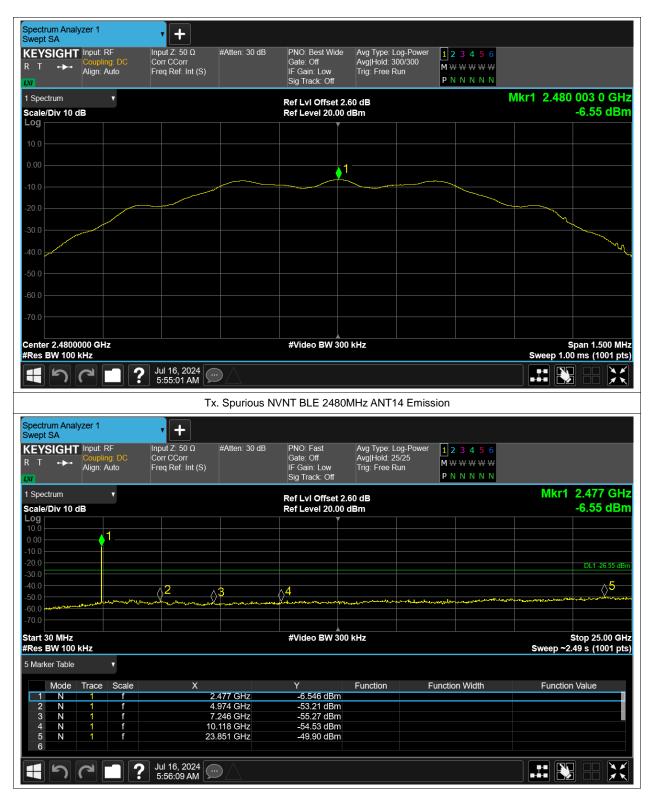

# **Conducted RF Spurious Emission**

| Condition | Mode | Frequency (MHz) | Antenna | Max Value (dBc) | Limit (dBc) | Verdict |
|-----------|------|-----------------|---------|-----------------|-------------|---------|
| NVNT      | BLE  | 2402            | ANT14   | -43.2           | -20         | Pass    |
| NVNT      | BLE  | 2442            | ANT14   | -43.82          | -20         | Pass    |
| NVNT      | BLE  | 2480            | ANT14   | -43.35          | -20         | Pass    |