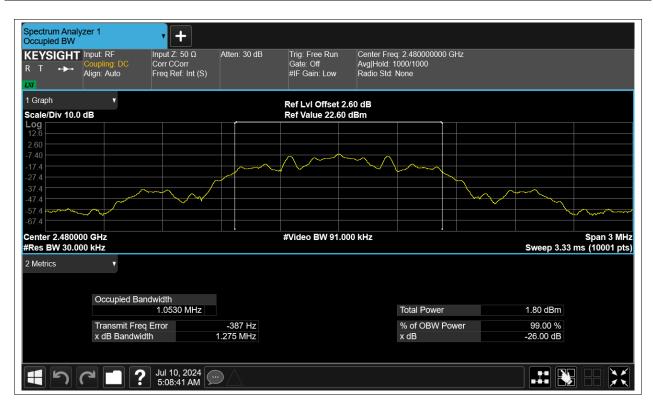

## **Occupied Channel Bandwidth**

| Condition | Mode | Frequency (MHz) | Antenna | 99% OBW (MHz) |  |
|-----------|------|-----------------|---------|---------------|--|
| NVNT      | BLE  | 2402            | ANT13   | 1.053         |  |
| NVNT      | BLE  | 2442            | ANT13   | 1.053         |  |
| NVNT      | BLE  | 2480            | ANT13   | 1.053         |  |