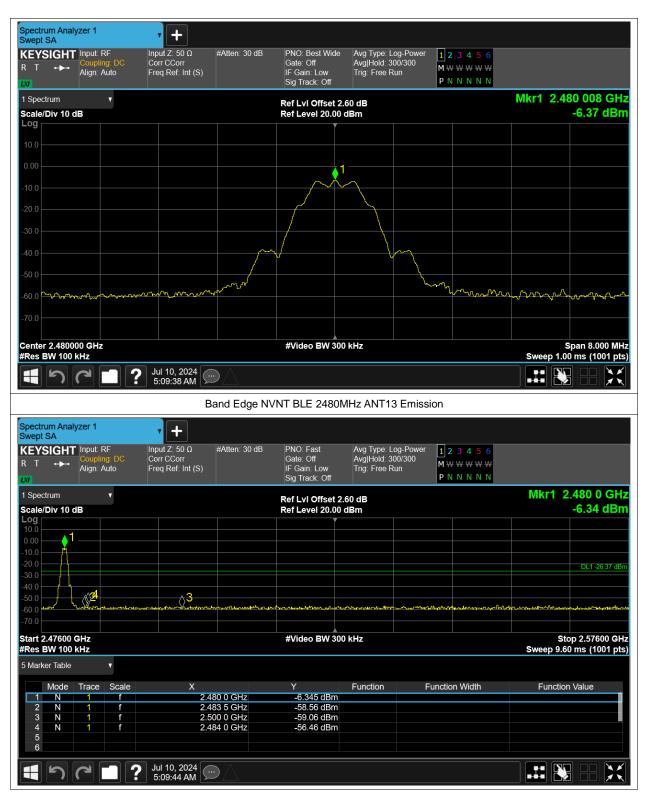

## **Band Edge**

| Condition | Mode | Frequency (MHz) | Antenna | Max Value (dBc) | Limit (dBc) | Verdict |
|-----------|------|-----------------|---------|-----------------|-------------|---------|
| NVNT      | BLE  | 2402            | ANT13   | -49.46          | -20         | Pass    |
| NVNT      | BLE  | 2480            | ANT13   | -50.09          | -20         | Pass    |