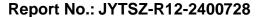

# **Maximum Conducted Output Power**

| Condition | Mode | Frequency (MHz) | Antenna | Conducted Power (dBm) | Limit (dBm) | Verdict |
|-----------|------|-----------------|---------|-----------------------|-------------|---------|
| NVNT      | BLE  | 2402            | ANT13   | -3.179                | 30          | Pass    |
| NVNT      | BLE  | 2442            | ANT13   | -2.424                | 30          | Pass    |
| NVNT      | BLE  | 2480            | ANT13   | -2.777                | 30          | Pass    |