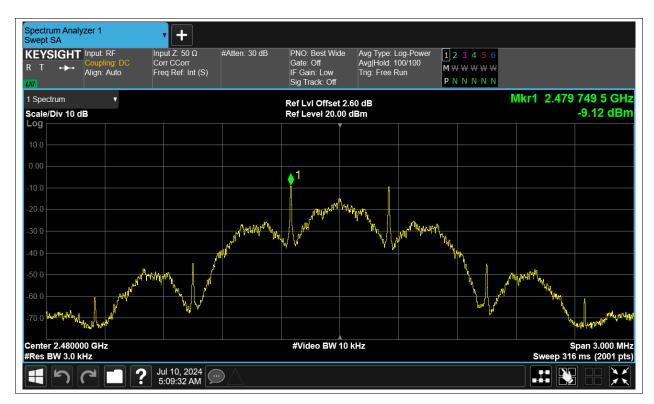

## **Maximum Power Spectral Density Level**

| Condition | Mode | Frequency (MHz) | Antenna | Max PSD (dBm) | Limit (dBm) | Verdict |
|-----------|------|-----------------|---------|---------------|-------------|---------|
| NVNT      | BLE  | 2402            | ANT13   | -9.536        | 8           | Pass    |
| NVNT      | BLE  | 2442            | ANT13   | -8.807        | 8           | Pass    |
| NVNT      | BLE  | 2480            | ANT13   | -9.119        | 8           | Pass    |