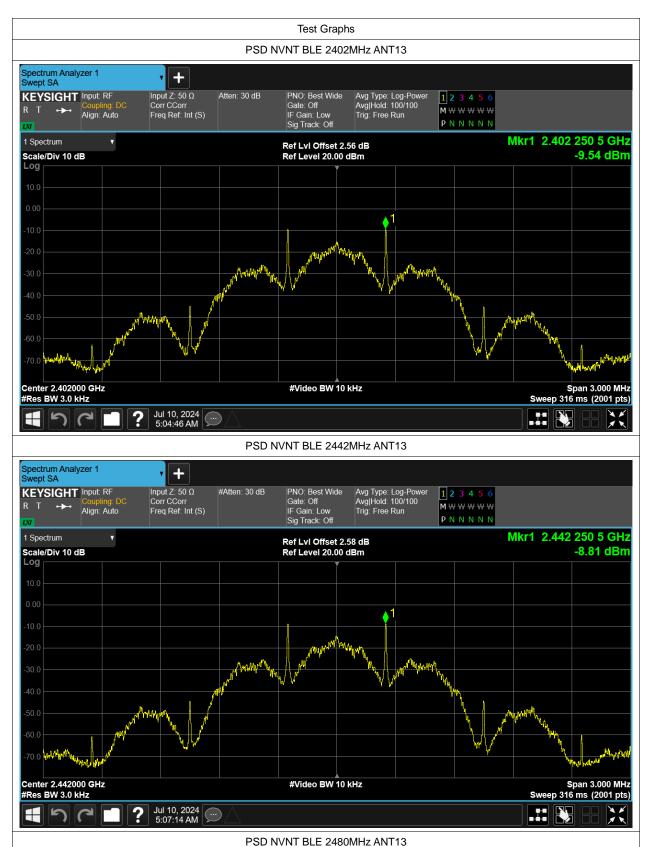

## **Maximum Power Spectral Density Level**

| Condition | Mode | Frequency (MHz) | Antenna | Max PSD (dBm) | Limit (dBm) | Verdict |
|-----------|------|-----------------|---------|---------------|-------------|---------|
| NVNT      | BLE  | 2402            | ANT13   | -9.536        | 8           | Pass    |
| NVNT      | BLE  | 2442            | ANT13   | -8.807        | 8           | Pass    |
| NVNT      | BLE  | 2480            | ANT13   | -9.119        | 8           | Pass    |