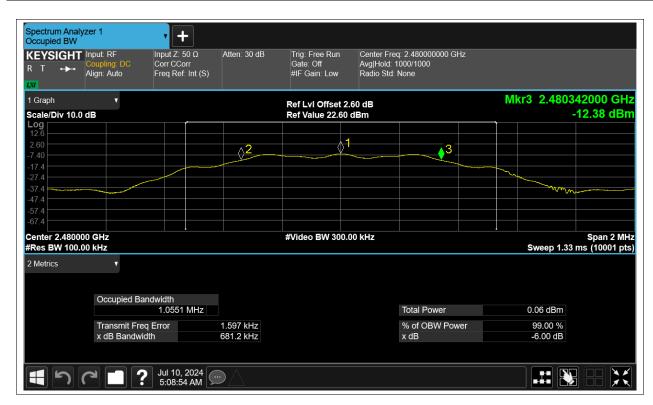

#### -6dB Bandwidth

| Condition | Mode | Frequency (MHz) | Antenna | -6 dB Bandwidth (MHz) | limit | Verdic |
|-----------|------|-----------------|---------|-----------------------|-------|--------|
| NVNT      | BLE  | 2402            | ANT13   | 0.685                 | 0.5   | Pass   |
| NVNT      | BLE  | 2442            | ANT13   | 0.684                 | 0.5   | Pass   |
| NVNT      | BLE  | 2480            | ANT13   | 0.681                 | 0.5   | Pass   |