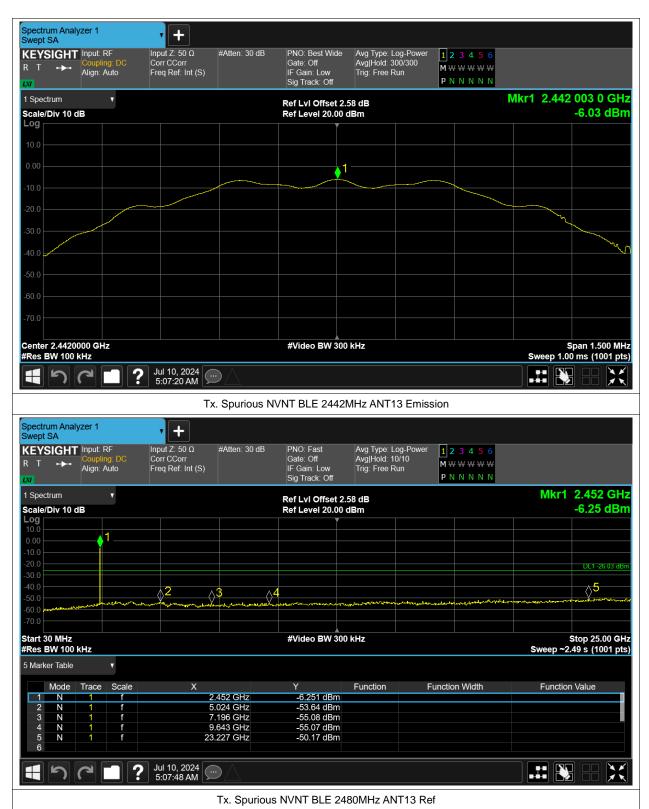

## **Conducted RF Spurious Emission**

| Condition | Mode | Frequency (MHz) | Antenna | Max Value (dBc) | Limit (dBc) | Verdict |
|-----------|------|-----------------|---------|-----------------|-------------|---------|
| NVNT      | BLE  | 2402            | ANT13   | -43.38          | -20         | Pass    |
| NVNT      | BLE  | 2442            | ANT13   | -44.14          | -20         | Pass    |
| NVNT      | BLE  | 2480            | ANT13   | -43.71          | -20         | Pass    |