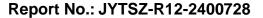

## **Band Edge**

| Condition | Mode | Frequency (MHz) | Antenna | Max Value (dBc) | Limit (dBc) | Verdict |
|-----------|------|-----------------|---------|-----------------|-------------|---------|
| NVNT      | BLE  | 2402            | ANT13   | -49.46          | -20         | Pass    |
| NVNT      | BLE  | 2480            | ANT13   | -50.09          | -20         | Pass    |