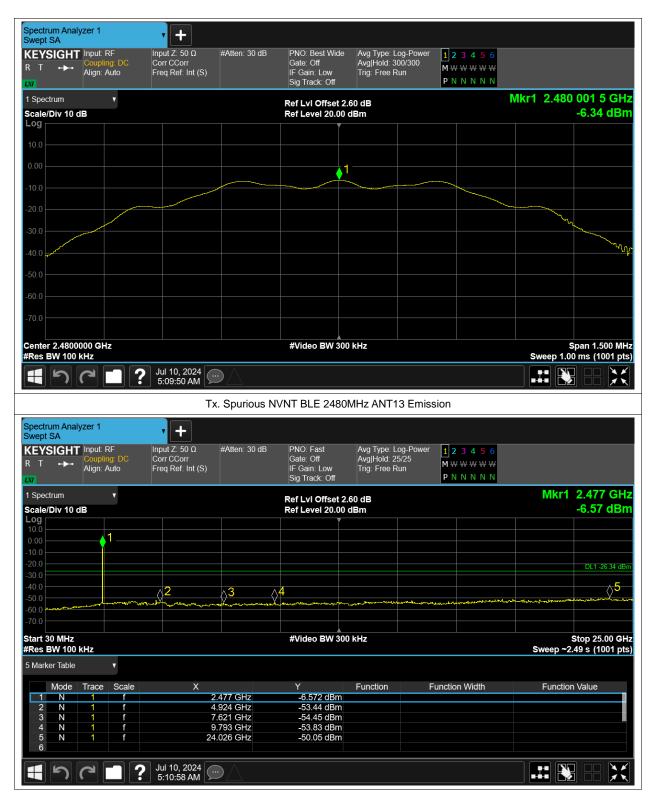

## **Conducted RF Spurious Emission**

| Condition | Mode | Frequency (MHz) | Antenna | Max Value (dBc) | Limit (dBc) | Verdict |
|-----------|------|-----------------|---------|-----------------|-------------|---------|
| NVNT      | BLE  | 2402            | ANT13   | -43.38          | -20         | Pass    |
| NVNT      | BLE  | 2442            | ANT13   | -44.14          | -20         | Pass    |
| NVNT      | BLE  | 2480            | ANT13   | -43.71          | -20         | Pass    |