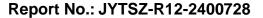

## **Maximum Power Spectral Density Level**

| Condition | Mode | Frequency (MHz) | Antenna | Max PSD (dBm) | Limit (dBm) | Verdict |
|-----------|------|-----------------|---------|---------------|-------------|---------|
| NVNT      | BLE  | 2402            | ANT13   | -9.536        | 8           | Pass    |
| NVNT      | BLE  | 2442            | ANT13   | -8.807        | 8           | Pass    |
| NVNT      | BLE  | 2480            | ANT13   | -9.119        | 8           | Pass    |