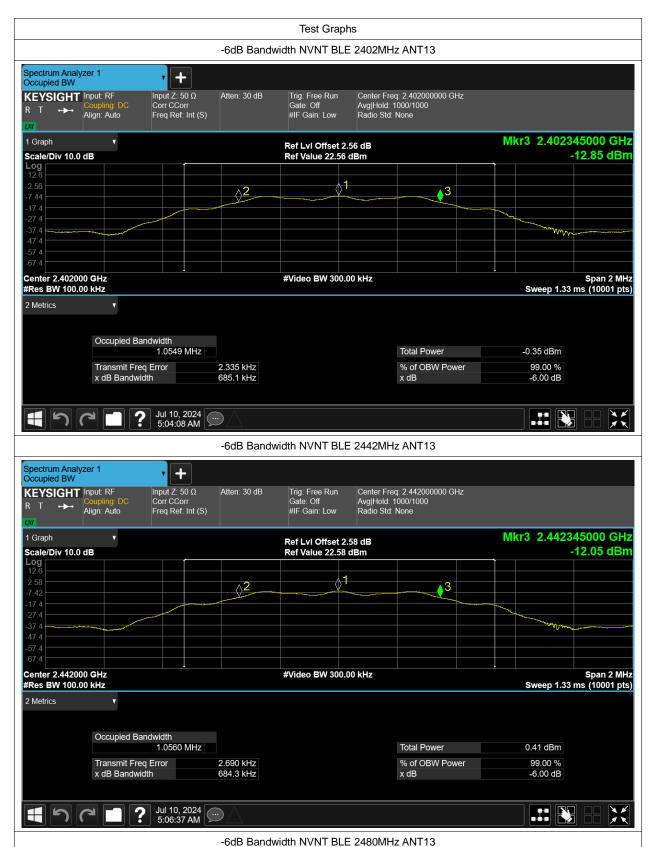

#### -6dB Bandwidth

| Condition | Mode | Frequency (MHz) | Antenna | -6 dB Bandwidth (MHz) | limit | Verdic |
|-----------|------|-----------------|---------|-----------------------|-------|--------|
| NVNT      | BLE  | 2402            | ANT13   | 0.685                 | 0.5   | Pass   |
| NVNT      | BLE  | 2442            | ANT13   | 0.684                 | 0.5   | Pass   |
| NVNT      | BLE  | 2480            | ANT13   | 0.681                 | 0.5   | Pass   |