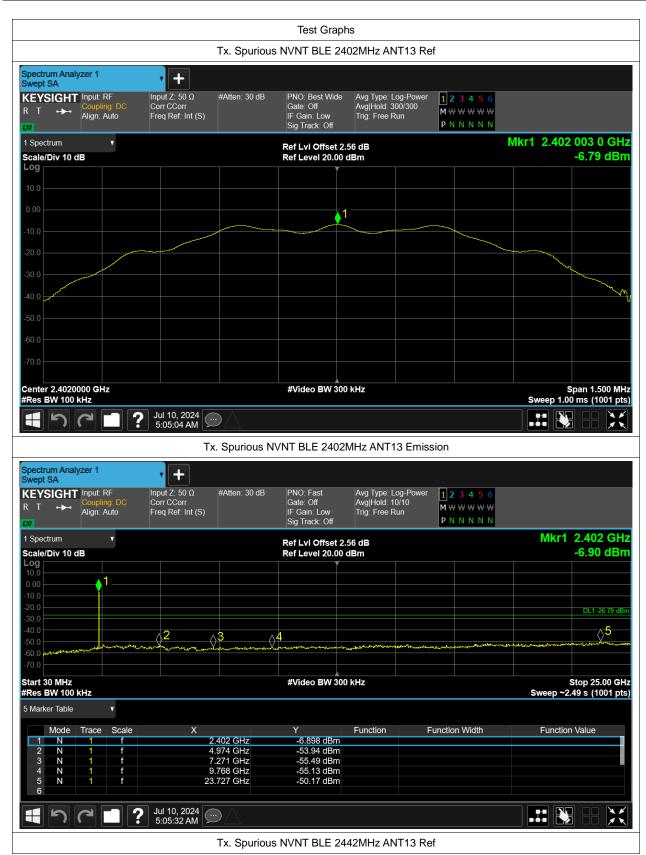

## **Conducted RF Spurious Emission**

| Condition | Mode | Frequency (MHz) | Antenna | Max Value (dBc) | Limit (dBc) | Verdict |
|-----------|------|-----------------|---------|-----------------|-------------|---------|
| NVNT      | BLE  | 2402            | ANT13   | -43.38          | -20         | Pass    |
| NVNT      | BLE  | 2442            | ANT13   | -44.14          | -20         | Pass    |
| NVNT      | BLE  | 2480            | ANT13   | -43.71          | -20         | Pass    |