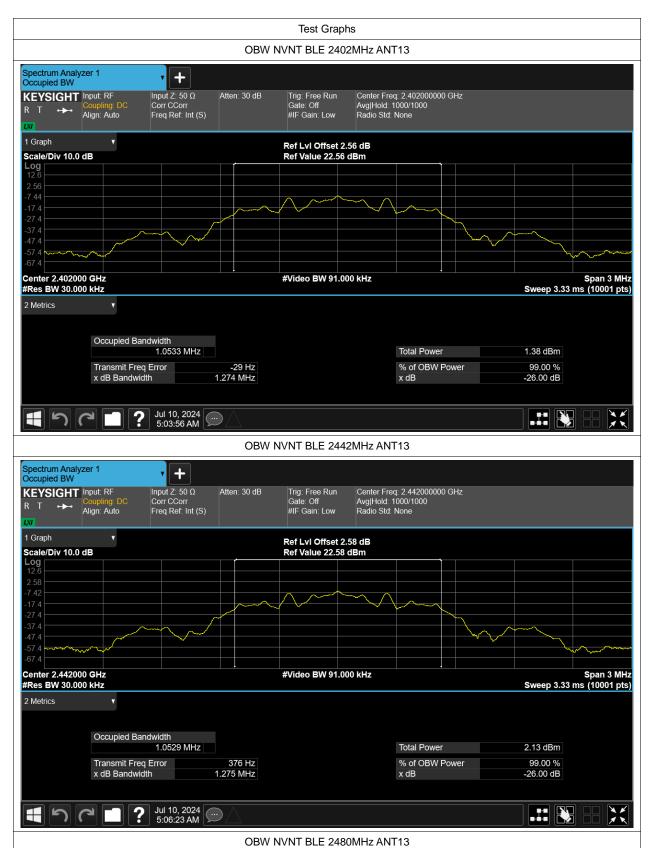

## **Occupied Channel Bandwidth**

| Condition | Mode | Frequency (MHz) | Antenna | 99% OBW (MHz) |  |
|-----------|------|-----------------|---------|---------------|--|
| NVNT      | BLE  | 2402            | ANT13   | 1.053         |  |
| NVNT      | BLE  | 2442            | ANT13   | 1.053         |  |
| NVNT      | BLE  | 2480            | ANT13   | 1.053         |  |