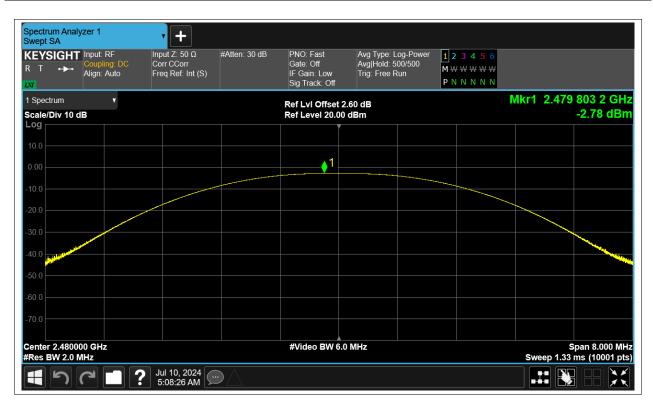

# **Maximum Conducted Output Power**

| Condition | Mode | Frequency (MHz) | Antenna | Conducted Power (dBm) | Limit (dBm) | Verdict |
|-----------|------|-----------------|---------|-----------------------|-------------|---------|
| NVNT      | BLE  | 2402            | ANT13   | -3.179                | 30          | Pass    |
| NVNT      | BLE  | 2442            | ANT13   | -2.424                | 30          | Pass    |
| NVNT      | BLE  | 2480            | ANT13   | -2.777                | 30          | Pass    |