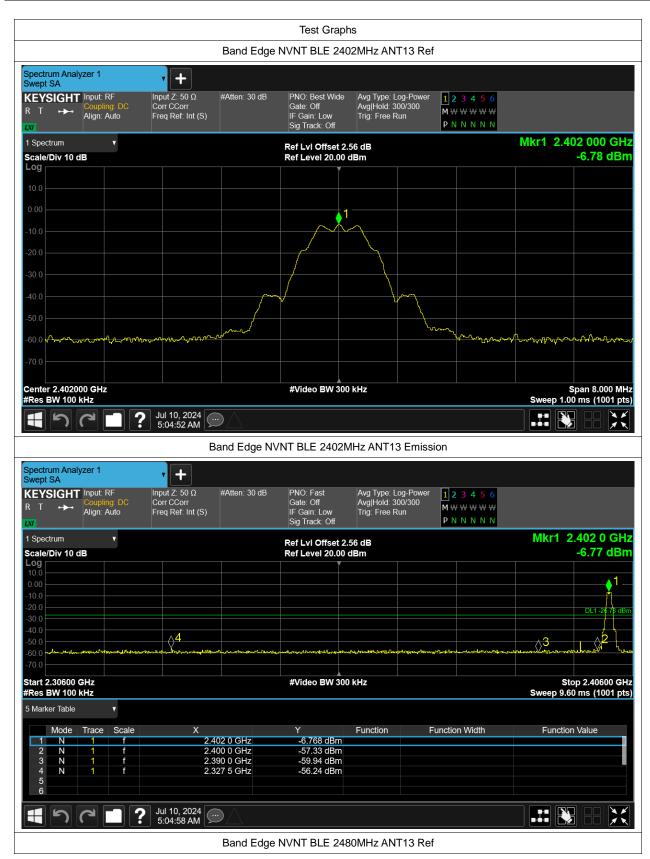

## **Band Edge**

| Condition | Mode | Frequency (MHz) | Antenna | Max Value (dBc) | Limit (dBc) | Verdict |
|-----------|------|-----------------|---------|-----------------|-------------|---------|
| NVNT      | BLE  | 2402            | ANT13   | -49.46          | -20         | Pass    |
| NVNT      | BLE  | 2480            | ANT13   | -50.09          | -20         | Pass    |