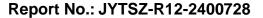

# **Maximum Conducted Output Power**

| Condition | Mode | Frequency (MHz) | Antenna | Conducted Power (dBm) | Limit (dBm) | Verdict |
|-----------|------|-----------------|---------|-----------------------|-------------|---------|
| NVNT      | BLE  | 2402            | ANT13   | -3.179                | 30          | Pass    |
| NVNT      | BLE  | 2442            | ANT13   | -2.424                | 30          | Pass    |
| NVNT      | BLE  | 2480            | ANT13   | -2.777                | 30          | Pass    |