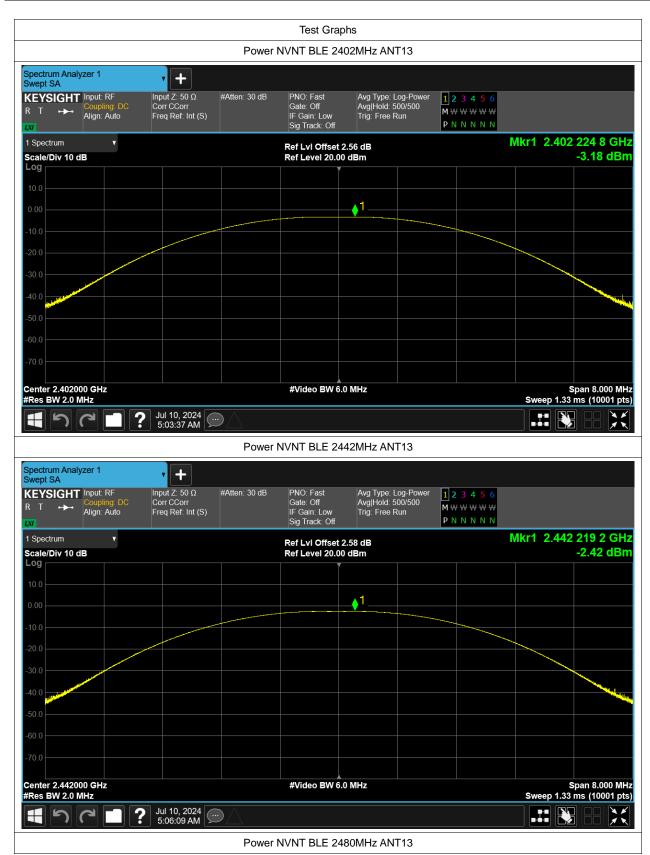

# **Maximum Conducted Output Power**

| Condition | Mode | Frequency (MHz) | Antenna | Conducted Power (dBm) | Limit (dBm) | Verdict |
|-----------|------|-----------------|---------|-----------------------|-------------|---------|
| NVNT      | BLE  | 2402            | ANT13   | -3.179                | 30          | Pass    |
| NVNT      | BLE  | 2442            | ANT13   | -2.424                | 30          | Pass    |
| NVNT      | BLE  | 2480            | ANT13   | -2.777                | 30          | Pass    |