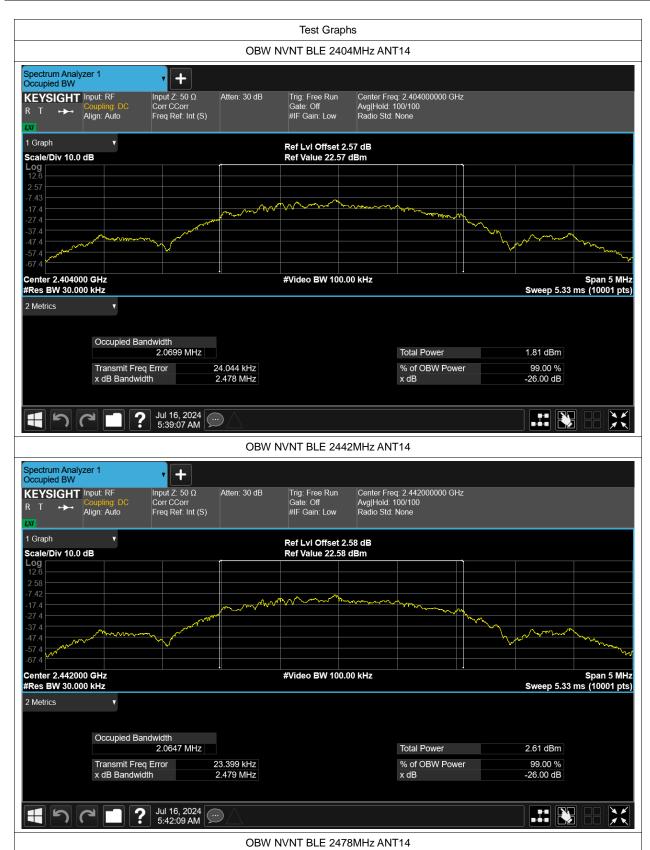

## **Occupied Channel Bandwidth**

| Condition | Mode | Frequency (MHz) | Antenna | 99% OBW (MHz) |  |
|-----------|------|-----------------|---------|---------------|--|
| NVNT      | BLE  | 2404            | ANT14   | 2.07          |  |
| NVNT      | BLE  | 2442            | ANT14   | 2.065         |  |
| NVNT      | BLE  | 2478            | ANT14   | 2.068         |  |