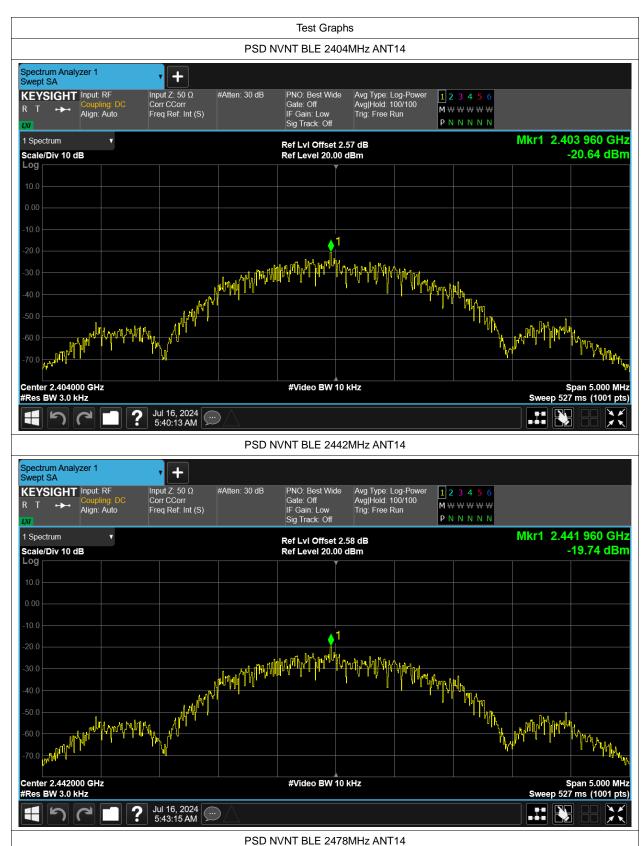

## **Maximum Power Spectral Density Level**

| Condition | Mode | Frequency (MHz) | Antenna | Max PSD (dBm) | Limit (dBm) | Verdict |
|-----------|------|-----------------|---------|---------------|-------------|---------|
| NVNT      | BLE  | 2404            | ANT14   | -20.64        | 8           | Pass    |
| NVNT      | BLE  | 2442            | ANT14   | -19.743       | 8           | Pass    |
| NVNT      | BLE  | 2478            | ANT14   | -20.098       | 8           | Pass    |