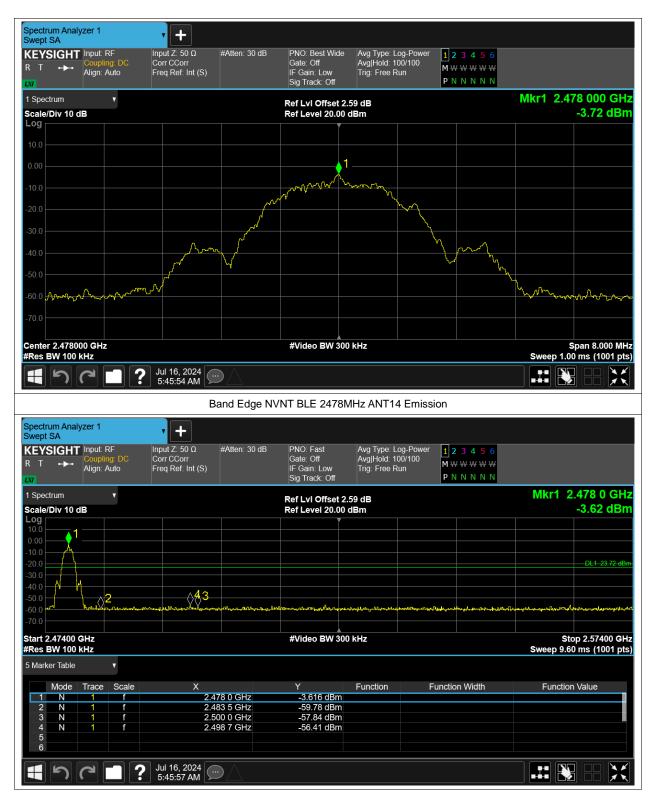

## **Band Edge**

| Condition | Mode | Frequency (MHz) | Antenna | Max Value (dBc) | Limit (dBc) | Verdict |
|-----------|------|-----------------|---------|-----------------|-------------|---------|
| NVNT      | BLE  | 2404            | ANT14   | -51.98          | -20         | Pass    |
| NVNT      | BLE  | 2478            | ANT14   | -52.69          | -20         | Pass    |