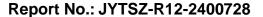

# **Maximum Conducted Output Power**

| Condition | Mode | Frequency (MHz) | Antenna | Conducted Power (dBm) | Limit (dBm) | Verdict |
|-----------|------|-----------------|---------|-----------------------|-------------|---------|
| NVNT      | BLE  | 2404            | ANT14   | -3.408                | 30          | Pass    |
| NVNT      | BLE  | 2442            | ANT14   | -2.527                | 30          | Pass    |
| NVNT      | BLE  | 2478            | ANT14   | -2.847                | 30          | Pass    |