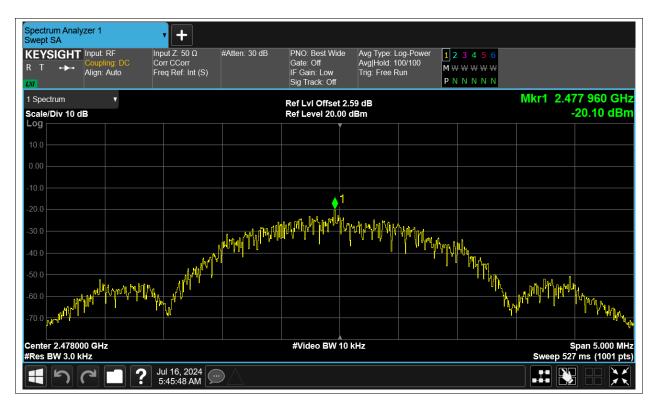

## **Band Edge**

| Condition | Mode | Frequency (MHz) | Antenna | Max Value (dBc) | Limit (dBc) | Verdict |
|-----------|------|-----------------|---------|-----------------|-------------|---------|
| NVNT      | BLE  | 2404            | ANT14   | -51.98          | -20         | Pass    |
| NVNT      | BLE  | 2478            | ANT14   | -52.69          | -20         | Pass    |