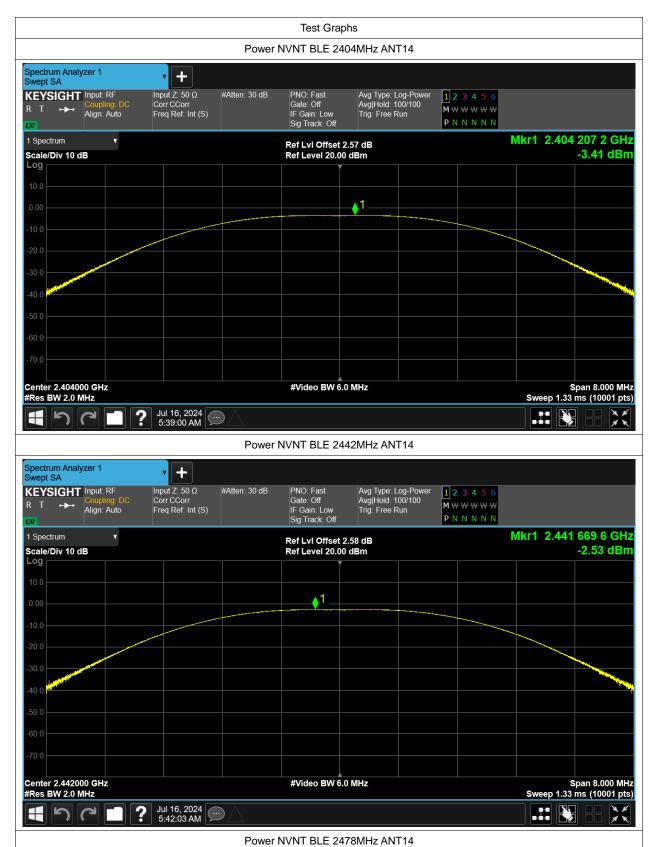

# **Maximum Conducted Output Power**

| Condition | Mode | Frequency (MHz) | Antenna | Conducted Power (dBm) | Limit (dBm) | Verdict |
|-----------|------|-----------------|---------|-----------------------|-------------|---------|
| NVNT      | BLE  | 2404            | ANT14   | -3.408                | 30          | Pass    |
| NVNT      | BLE  | 2442            | ANT14   | -2.527                | 30          | Pass    |
| NVNT      | BLE  | 2478            | ANT14   | -2.847                | 30          | Pass    |