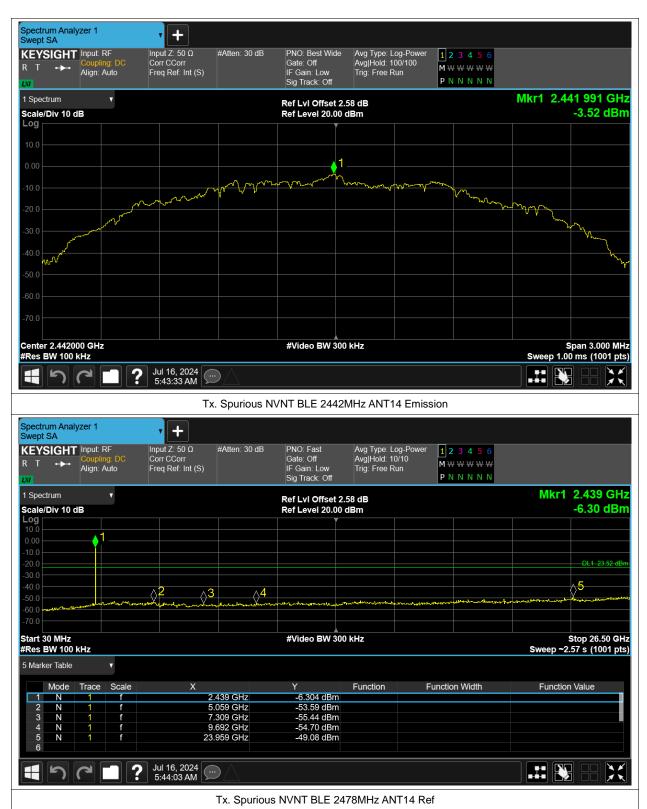

## **Conducted RF Spurious Emission**

| Condition | Mode | Frequency (MHz) | Antenna | Max Value (dBc) | Limit (dBc) | Verdict |
|-----------|------|-----------------|---------|-----------------|-------------|---------|
| NVNT      | BLE  | 2404            | ANT14   | -43.55          | -20         | Pass    |
| NVNT      | BLE  | 2442            | ANT14   | -45.56          | -20         | Pass    |
| NVNT      | BLE  | 2478            | ANT14   | -44.48          | -20         | Pass    |