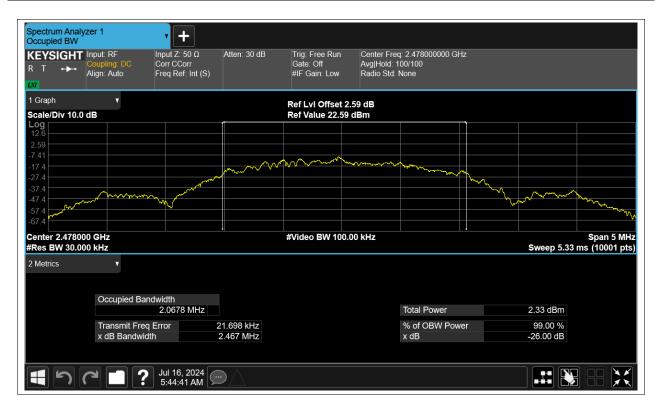

## **Occupied Channel Bandwidth**

| Condition | Mode | Frequency (MHz) | Antenna | 99% OBW (MHz) |  |
|-----------|------|-----------------|---------|---------------|--|
| NVNT      | BLE  | 2404            | ANT14   | 2.07          |  |
| NVNT      | BLE  | 2442            | ANT14   | 2.065         |  |
| NVNT      | BLE  | 2478            | ANT14   | 2.068         |  |