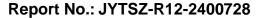

## **Conducted RF Spurious Emission**

| Condition | Mode | Frequency (MHz) | Antenna | Max Value (dBc) | Limit (dBc) | Verdict |
|-----------|------|-----------------|---------|-----------------|-------------|---------|
| NVNT      | BLE  | 2404            | ANT14   | -43.55          | -20         | Pass    |
| NVNT      | BLE  | 2442            | ANT14   | -45.56          | -20         | Pass    |
| NVNT      | BLE  | 2478            | ANT14   | -44.48          | -20         | Pass    |