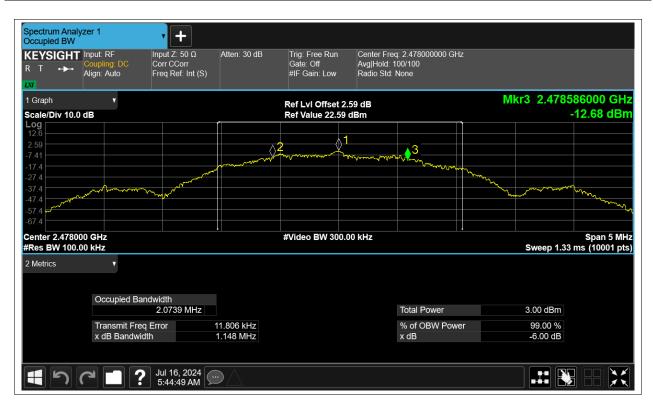

#### -6dB Bandwidth

| Condition | Mode | Frequency (MHz) | Antenna | -6 dB Bandwidth (MHz) | limit | Verdic |
|-----------|------|-----------------|---------|-----------------------|-------|--------|
| NVNT      | BLE  | 2404            | ANT14   | 1.123                 | 0.5   | Pass   |
| NVNT      | BLE  | 2442            | ANT14   | 1.126                 | 0.5   | Pass   |
| NVNT      | BLE  | 2478            | ANT14   | 1.148                 | 0.5   | Pass   |

## **Occupied Channel Bandwidth**

| Condition | Mode | Frequency (MHz) | Antenna | 99% OBW (MHz) |  |
|-----------|------|-----------------|---------|---------------|--|
| NVNT      | BLE  | 2404            | ANT14   | 2.07          |  |
| NVNT      | BLE  | 2442            | ANT14   | 2.065         |  |
| NVNT      | BLE  | 2478            | ANT14   | 2.068         |  |