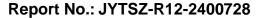

## **Maximum Power Spectral Density Level**

| Condition | Mode | Frequency (MHz) | Antenna | Max PSD (dBm) | Limit (dBm) | Verdict |
|-----------|------|-----------------|---------|---------------|-------------|---------|
| NVNT      | BLE  | 2404            | ANT14   | -20.64        | 8           | Pass    |
| NVNT      | BLE  | 2442            | ANT14   | -19.743       | 8           | Pass    |
| NVNT      | BLE  | 2478            | ANT14   | -20.098       | 8           | Pass    |