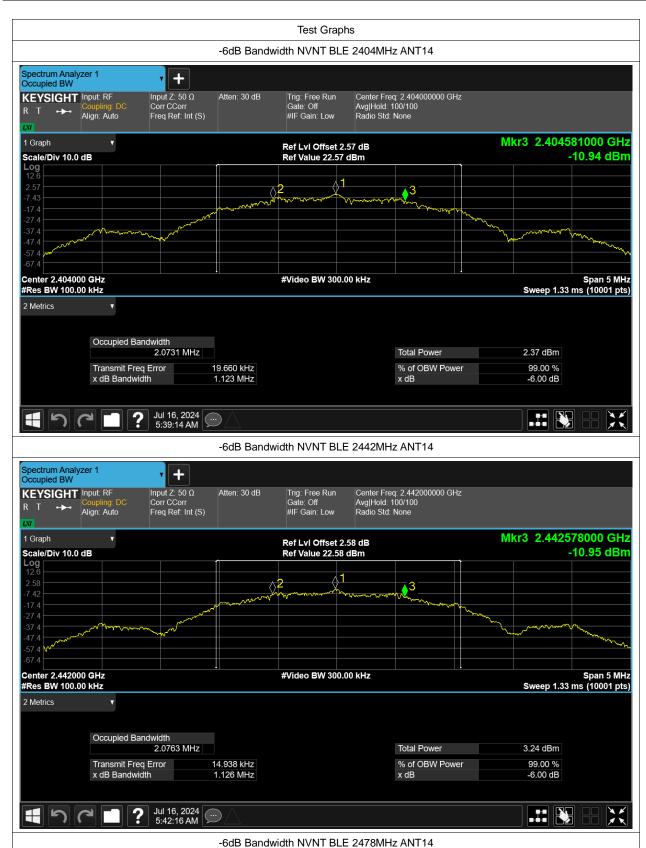

#### -6dB Bandwidth

| Condition | Mode | Frequency (MHz) | Antenna | -6 dB Bandwidth (MHz) | limit | Verdic |
|-----------|------|-----------------|---------|-----------------------|-------|--------|
| NVNT      | BLE  | 2404            | ANT14   | 1.123                 | 0.5   | Pass   |
| NVNT      | BLE  | 2442            | ANT14   | 1.126                 | 0.5   | Pass   |
| NVNT      | BLE  | 2478            | ANT14   | 1.148                 | 0.5   | Pass   |

## **Occupied Channel Bandwidth**

| Condition | Mode | Frequency (MHz) | Antenna | 99% OBW (MHz) |  |
|-----------|------|-----------------|---------|---------------|--|
| NVNT      | BLE  | 2404            | ANT14   | 2.07          |  |
| NVNT      | BLE  | 2442            | ANT14   | 2.065         |  |
| NVNT      | BLE  | 2478            | ANT14   | 2.068         |  |