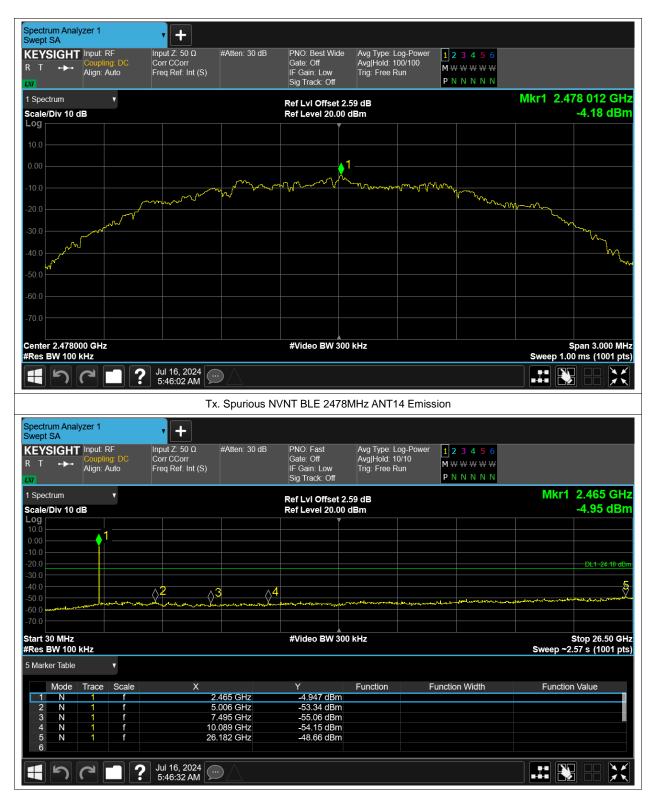

## **Conducted RF Spurious Emission**

| Condition | Mode | Frequency (MHz) | Antenna | Max Value (dBc) | Limit (dBc) | Verdict |
|-----------|------|-----------------|---------|-----------------|-------------|---------|
| NVNT      | BLE  | 2404            | ANT14   | -43.55          | -20         | Pass    |
| NVNT      | BLE  | 2442            | ANT14   | -45.56          | -20         | Pass    |
| NVNT      | BLE  | 2478            | ANT14   | -44.48          | -20         | Pass    |