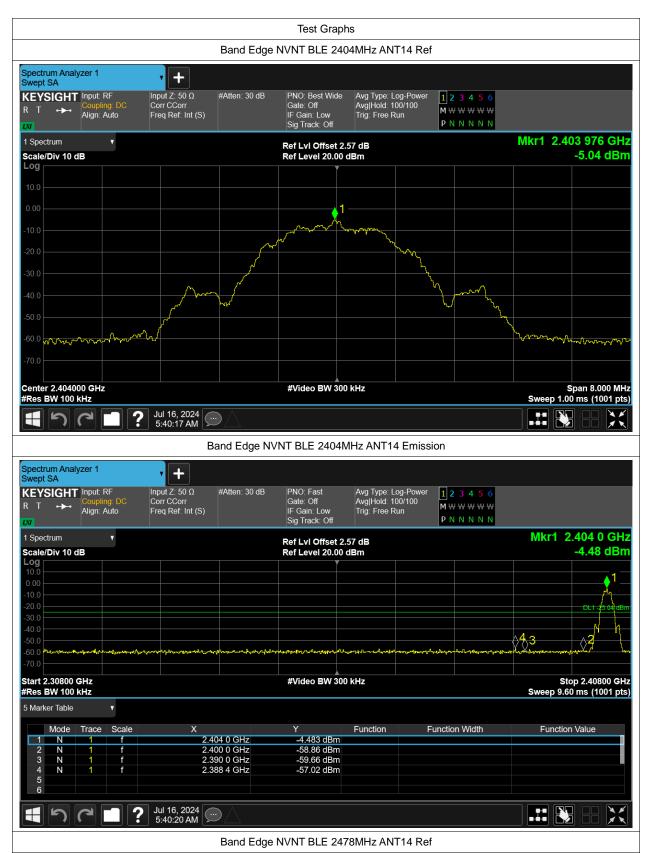

## **Band Edge**

| Condition | Mode | Frequency (MHz) | Antenna | Max Value (dBc) | Limit (dBc) | Verdict |
|-----------|------|-----------------|---------|-----------------|-------------|---------|
| NVNT      | BLE  | 2404            | ANT14   | -51.98          | -20         | Pass    |
| NVNT      | BLE  | 2478            | ANT14   | -52.69          | -20         | Pass    |