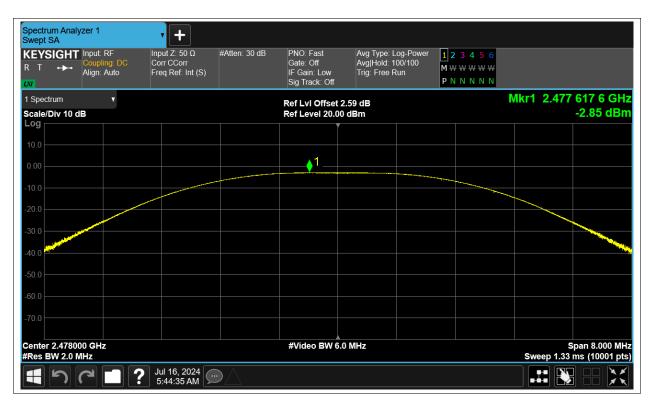

# **Maximum Conducted Output Power**

| Condition | Mode | Frequency (MHz) | Antenna | Conducted Power (dBm) | Limit (dBm) | Verdict |
|-----------|------|-----------------|---------|-----------------------|-------------|---------|
| NVNT      | BLE  | 2404            | ANT14   | -3.408                | 30          | Pass    |
| NVNT      | BLE  | 2442            | ANT14   | -2.527                | 30          | Pass    |
| NVNT      | BLE  | 2478            | ANT14   | -2.847                | 30          | Pass    |