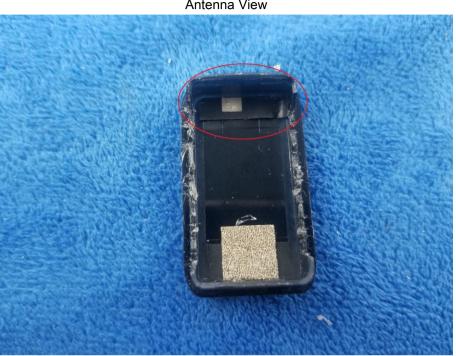

| Test Report No. | 18070336-FCC-R |
|-----------------|----------------|
| Page            | 37 of 48       |

## Annex B.ii. Photograph: EUT Internal Photo





Cover Off - Top View 2





| Test Report No. | 18070336-FCC-R |
|-----------------|----------------|
| Page            | 38 of 48       |

Battery - Front View



Battery - Rear View





| Test Report No. | 18070336-FCC-R |
|-----------------|----------------|
| Page            | 39 of 48       |

Mainboard - Front View



Mainboard - Rear View





| Test Report No. | 18070336-FCC-R |
|-----------------|----------------|
| Page            | 40 of 48       |

LCD - Front View



LCD - Rear View





| Test Report No. | 18070336-FCC-R |
|-----------------|----------------|
| Page            | 41 of 48       |

## Antenna View