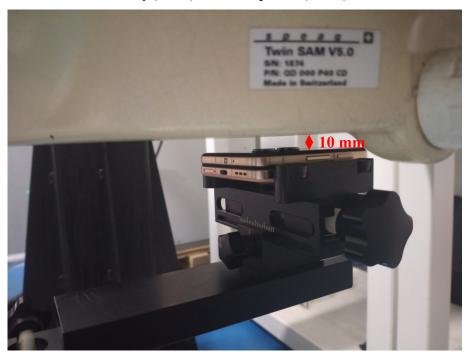

## **Head Right Cheek Setup Photo**

**Head Right Tilt Setup Photo** 

**Body (Worn) Front Setup Photo(10mm)** 

Body (Worn) Back Setup Photo(10mm)

**Body Left Setup Photo(10mm)** 

**Body Right Setup Photo(10mm)** 