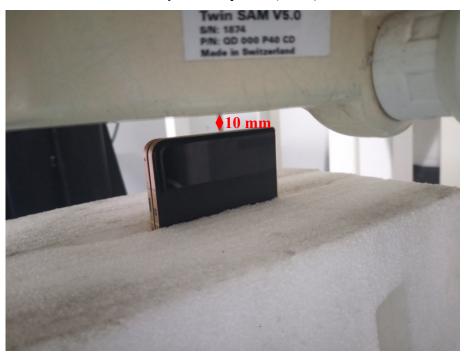

## **Head Right Cheek Setup Photo**

**Head Right Tilt Setup Photo** 

**Body (Worn) Front Setup Photo(10mm)** 

Body (Worn) Back Setup Photo(10mm)

**Body Left Setup Photo(10mm)** 

**Body Right Setup Photo(10mm)** 

**Body Top Setup Photo(10mm)** 

**Body Bottom Setup Photo(10mm)** 