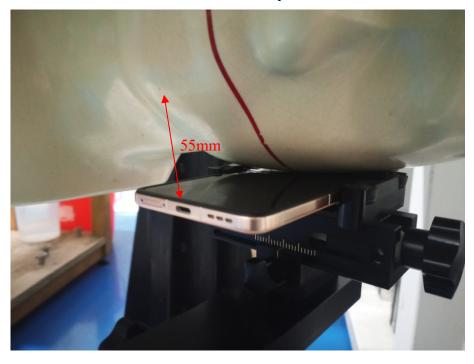

# **APPENDIX C - EUT TEST POSITION PHOTOS**

## Liquid depth ≥ 15cm

Phantom: Twin SAM; Type: Twin SAM V5.0; Serial: TP:1470



## **Phone Unfolded Setup Photos:**





**Head Left Tilt Setup Photo** 



## **Head Right Cheek Setup Photo**



**Head Right Tilt Setup Photo** 



**Body (Worn) Front Setup Photo(10mm)** 



Body (Worn) Back Setup Photo(10mm)



**Body Left Setup Photo(10mm)** 



**Body Right Setup Photo(10mm)** 



**Body Top Setup Photo(10mm)** 



**Body Bottom Setup Photo(10mm)** 



## **Head Cheek Setup Photo**



### **Phone Folded Setup Photos:**





Body (Worn) Back Setup Photo(10mm)



**Body Left Setup Photo(10mm)** 



**Body Right Setup Photo(10mm)** 



**Body Top Setup Photo(10mm)** 



**Body Bottom Setup Photo(10mm)**