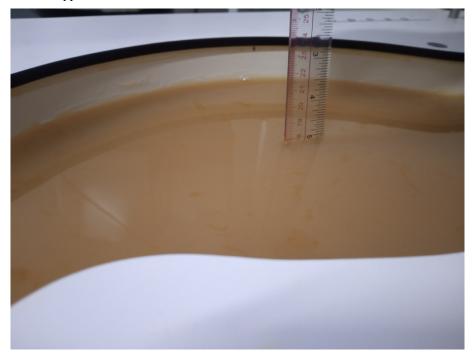

# **APPENDIX C - EUT TEST POSITION PHOTOS**

## Liquid depth ≥ 15cm

Phantom: Twin SAM; Type: Twin SAM V5.0; Serial: TP:1470



## **Phone Unfolded Setup Photos:**





**Head Left Tilt Setup Photo** 



## **Head Right Cheek Setup Photo**



**Head Right Tilt Setup Photo** 



**Body (Worn) Front Setup Photo(10mm)** 



Body (Worn) Back Setup Photo(10mm)



**Body Left Setup Photo(10mm)** 



**Body Right Setup Photo(10mm)** 



**Body Top Setup Photo(10mm)** 



**Body Bottom Setup Photo(10mm)** 



## **Head Cheek Setup Photo**



### **Phone Folded Setup Photos:**





Body (Worn) Back Setup Photo(10mm)



**Body Left Setup Photo(10mm)** 



**Body Right Setup Photo(10mm)** 



**Body Top Setup Photo(10mm)** 



**Body Bottom Setup Photo(10mm)**