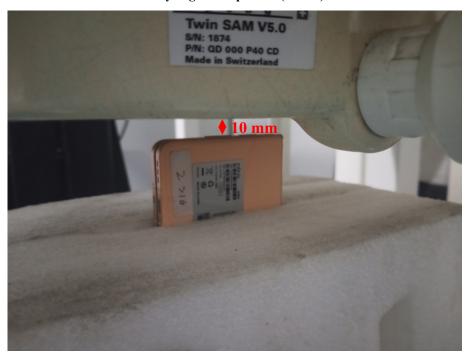

## **Head Right Cheek Setup Photo**

**Head Right Tilt Setup Photo** 

**Body (Worn) Front Setup Photo(10mm)** 

Body (Worn) Back Setup Photo(10mm)

**Body Left Setup Photo(10mm)** 

**Body Right Setup Photo(10mm)** 

**Body Top Setup Photo(10mm)** 

**Body Bottom Setup Photo(10mm)** 