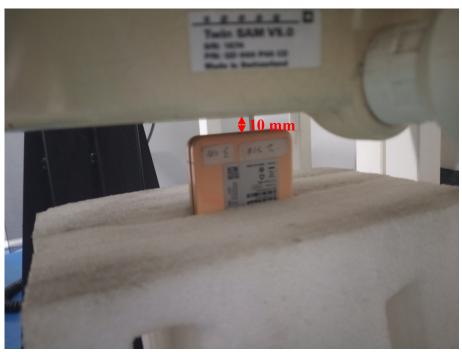

### **Phone Folded Setup Photos:**

Body (Worn) Back Setup Photo(10mm)

**Body Left Setup Photo(10mm)** 

**Body Right Setup Photo(10mm)** 

**Body Top Setup Photo(10mm)** 

**Body Bottom Setup Photo(10mm)** 