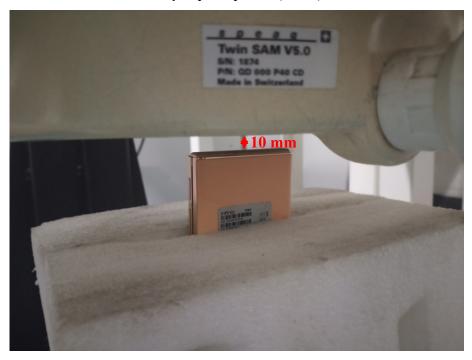

### **Phone Folded Setup Photos:**

Body (Worn) Back Setup Photo(10mm)

**Body Left Setup Photo(10mm)** 

**Body Right Setup Photo(10mm)** 

**Body Top Setup Photo(10mm)** 

**Body Bottom Setup Photo(10mm)** 