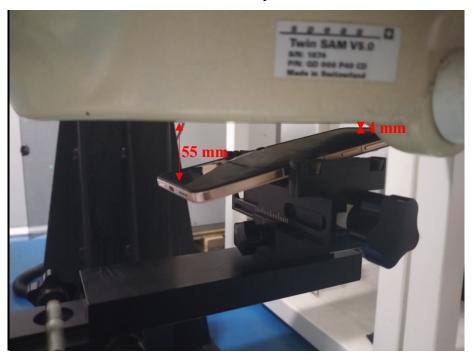

## **Phone Unfolded Setup Photos:**

**Head Left Tilt Setup Photo** 

## **Head Right Cheek Setup Photo**

**Head Right Tilt Setup Photo** 

**Body (Worn) Front Setup Photo(10mm)** 

Body (Worn) Back Setup Photo(10mm)

**Body Left Setup Photo(10mm)** 

**Body Right Setup Photo(10mm)** 