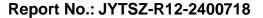

#### **Band Edge**

| Condition | Mode | Frequency (MHz) | Antenna | Max Value (dBc) | Limit (dBc) | Verdict |
|-----------|------|-----------------|---------|-----------------|-------------|---------|
| NVNT      | BLE  | 2404            | ANT14   | -52.35          | -20         | Pass    |
| NVNT      | BLE  | 2478            | ANT14   | -53.05          | -20         | Pass    |