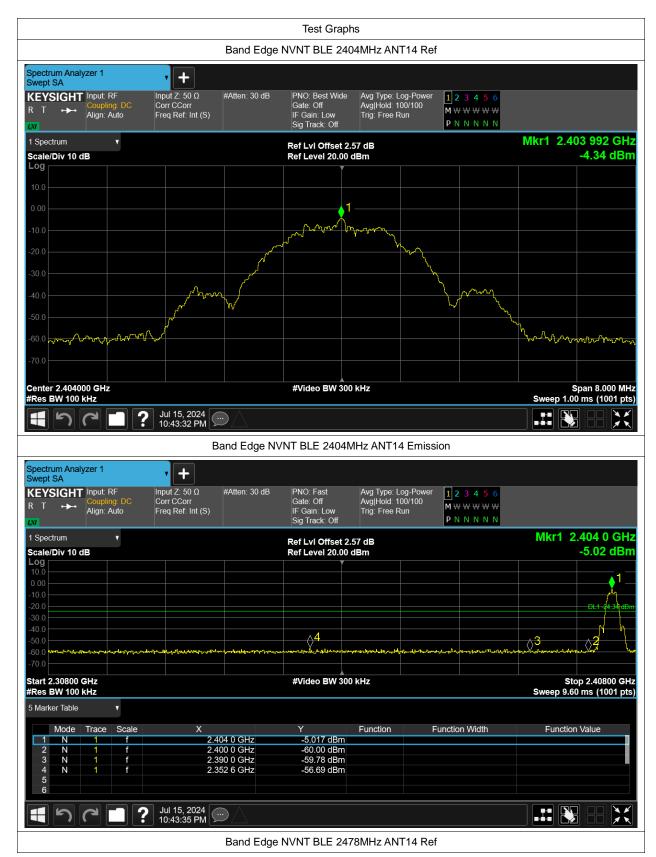

#### **Band Edge**

| Condition | Mode | Frequency (MHz) | Antenna | Max Value (dBc) | Limit (dBc) | Verdict |
|-----------|------|-----------------|---------|-----------------|-------------|---------|
| NVNT      | BLE  | 2404            | ANT14   | -52.35          | -20         | Pass    |
| NVNT      | BLE  | 2478            | ANT14   | -53.05          | -20         | Pass    |