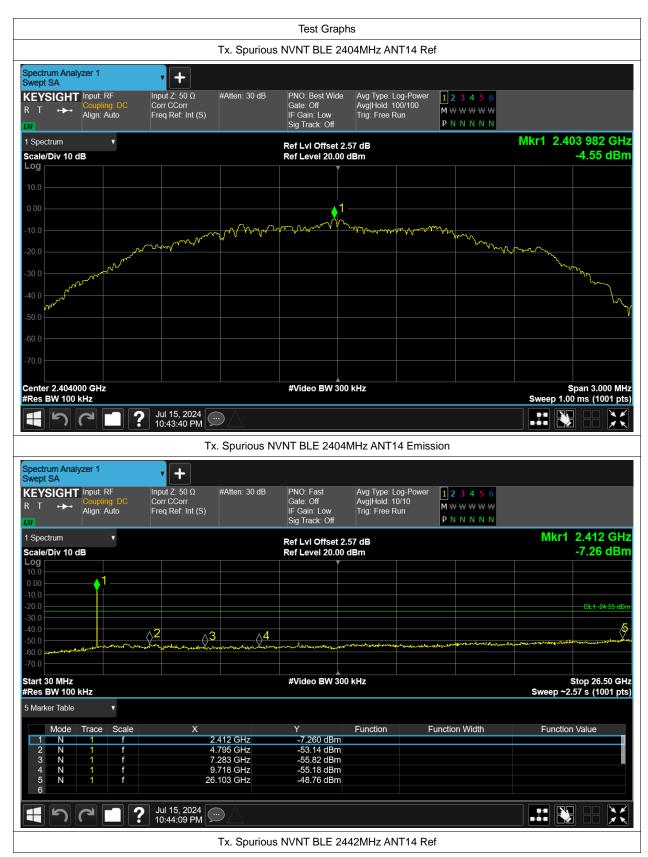

# **Conducted RF Spurious Emission**

| Condition | Mode | Frequency (MHz) | Antenna | Max Value (dBc) | Limit (dBc) | Verdict |
|-----------|------|-----------------|---------|-----------------|-------------|---------|
| NVNT      | BLE  | 2404            | ANT14   | -44.21          | -20         | Pass    |
| NVNT      | BLE  | 2442            | ANT14   | -44.25          | -20         | Pass    |
| NVNT      | BLE  | 2478            | ANT14   | -44.33          | -20         | Pass    |