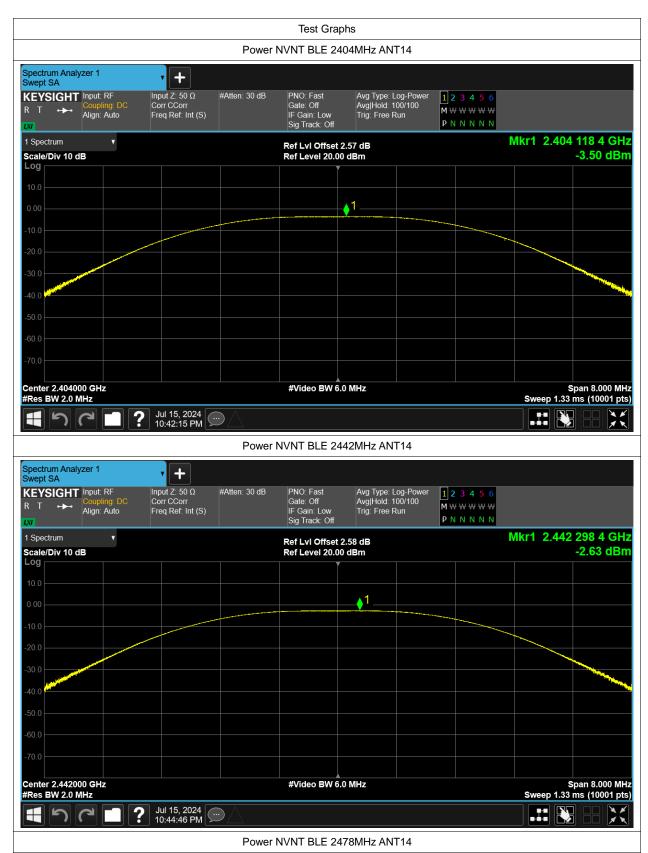

# **Maximum Conducted Output Power**

| Condition | Mode | Frequency (MHz) | Antenna | Conducted Power (dBm) | Limit (dBm) | Verdict |
|-----------|------|-----------------|---------|-----------------------|-------------|---------|
| NVNT      | BLE  | 2404            | ANT14   | -3.501                | 30          | Pass    |
| NVNT      | BLE  | 2442            | ANT14   | -2.628                | 30          | Pass    |
| NVNT      | BLE  | 2478            | ANT14   | -2.932                | 30          | Pass    |