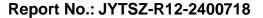

# **Maximum Power Spectral Density Level**

| Condition | Mode | Frequency (MHz) | Antenna | Max PSD (dBm) | Limit (dBm) | Verdict |
|-----------|------|-----------------|---------|---------------|-------------|---------|
| NVNT      | BLE  | 2404            | ANT14   | -20.702       | 8           | Pass    |
| NVNT      | BLE  | 2442            | ANT14   | -19.836       | 8           | Pass    |
| NVNT      | BLE  | 2478            | ANT14   | -20.198       | 8           | Pass    |