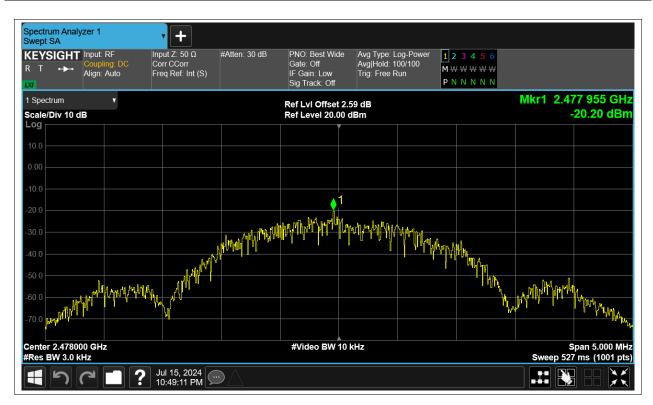

# **Maximum Power Spectral Density Level**

| Condition | Mode | Frequency (MHz) | Antenna | Max PSD (dBm) | Limit (dBm) | Verdict |
|-----------|------|-----------------|---------|---------------|-------------|---------|
| NVNT      | BLE  | 2404            | ANT14   | -20.702       | 8           | Pass    |
| NVNT      | BLE  | 2442            | ANT14   | -19.836       | 8           | Pass    |
| NVNT      | BLE  | 2478            | ANT14   | -20.198       | 8           | Pass    |