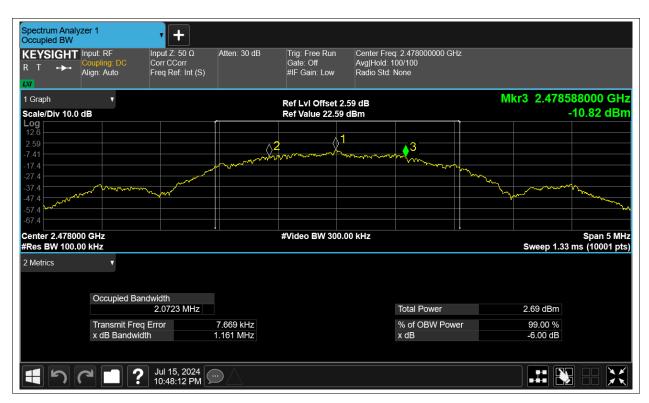

#### -6dB Bandwidth

| Condition | Mode | Frequency (MHz) | Antenna | -6 dB Bandwidth (MHz) | limit | Verdic |
|-----------|------|-----------------|---------|-----------------------|-------|--------|
| NVNT      | BLE  | 2404            | ANT14   | 1.157                 | 0.5   | Pass   |
| NVNT      | BLE  | 2442            | ANT14   | 1.177                 | 0.5   | Pass   |
| NVNT      | BLE  | 2478            | ANT14   | 1.161                 | 0.5   | Pass   |