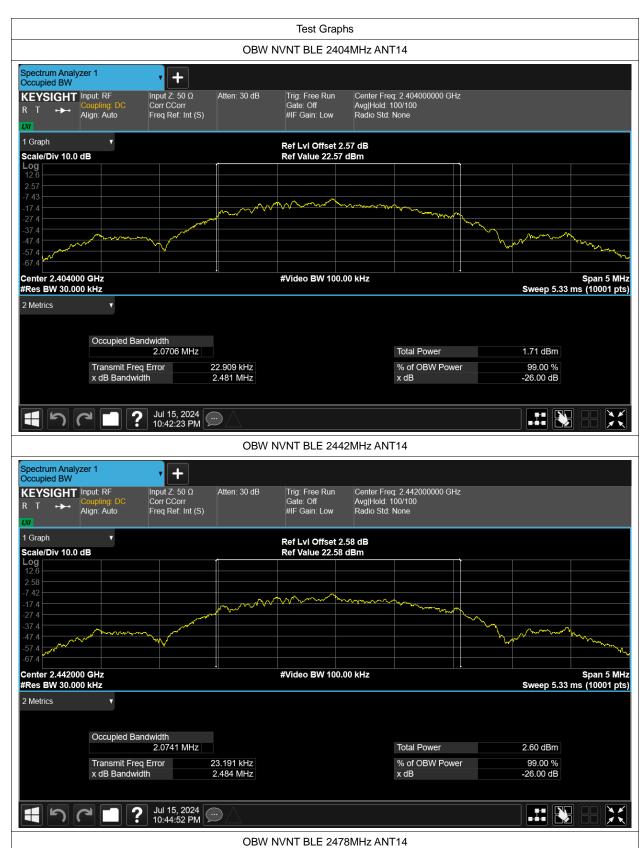

# **Occupied Channel Bandwidth**

| Condition | Mode | Frequency (MHz) | Antenna | 99% OBW (MHz) |  |
|-----------|------|-----------------|---------|---------------|--|
| NVNT      | BLE  | 2404            | ANT14   | 2.071         |  |
| NVNT      | BLE  | 2442            | ANT14   | 2.074         |  |
| NVNT      | BLE  | 2478            | ANT14   | 2.067         |  |