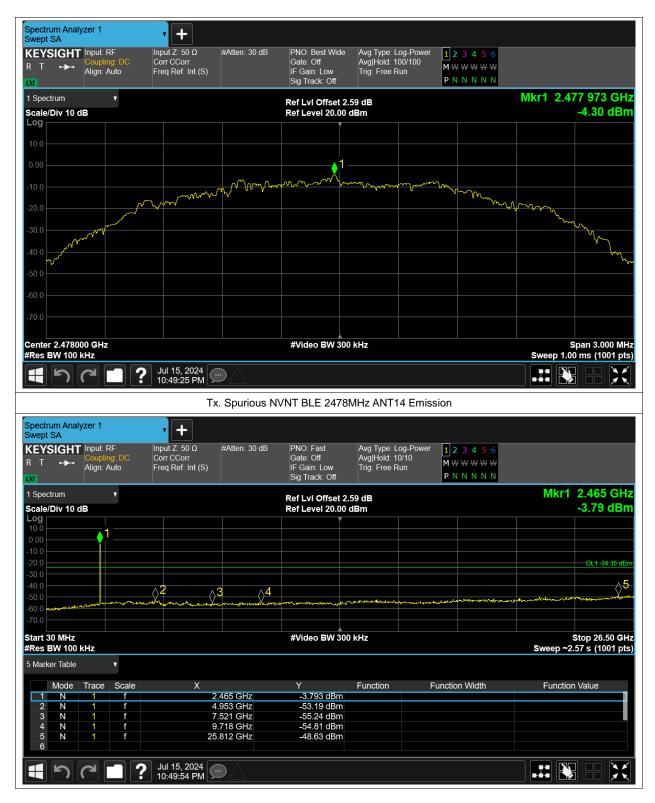

# **Conducted RF Spurious Emission**

| Condition | Mode | Frequency (MHz) | Antenna | Max Value (dBc) | Limit (dBc) | Verdict |
|-----------|------|-----------------|---------|-----------------|-------------|---------|
| NVNT      | BLE  | 2404            | ANT14   | -44.21          | -20         | Pass    |
| NVNT      | BLE  | 2442            | ANT14   | -44.25          | -20         | Pass    |
| NVNT      | BLE  | 2478            | ANT14   | -44.33          | -20         | Pass    |