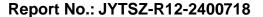

# **Maximum Conducted Output Power**

| Condition | Mode | Frequency (MHz) | Antenna | Conducted Power (dBm) | Limit (dBm) | Verdict |
|-----------|------|-----------------|---------|-----------------------|-------------|---------|
| NVNT      | BLE  | 2404            | ANT14   | -3.501                | 30          | Pass    |
| NVNT      | BLE  | 2442            | ANT14   | -2.628                | 30          | Pass    |
| NVNT      | BLE  | 2478            | ANT14   | -2.932                | 30          | Pass    |