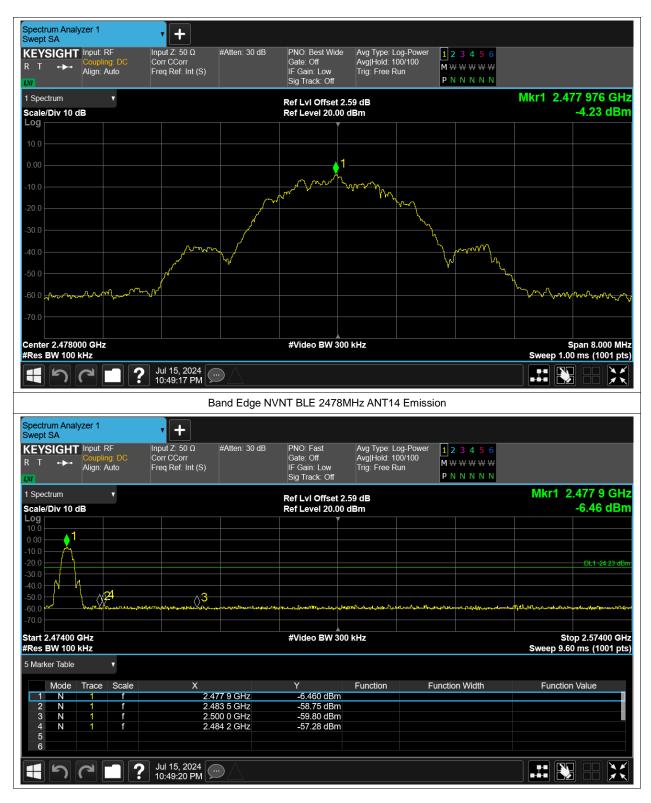

#### **Band Edge**

| Condition | Mode | Frequency (MHz) | Antenna | Max Value (dBc) | Limit (dBc) | Verdict |
|-----------|------|-----------------|---------|-----------------|-------------|---------|
| NVNT      | BLE  | 2404            | ANT14   | -52.35          | -20         | Pass    |
| NVNT      | BLE  | 2478            | ANT14   | -53.05          | -20         | Pass    |