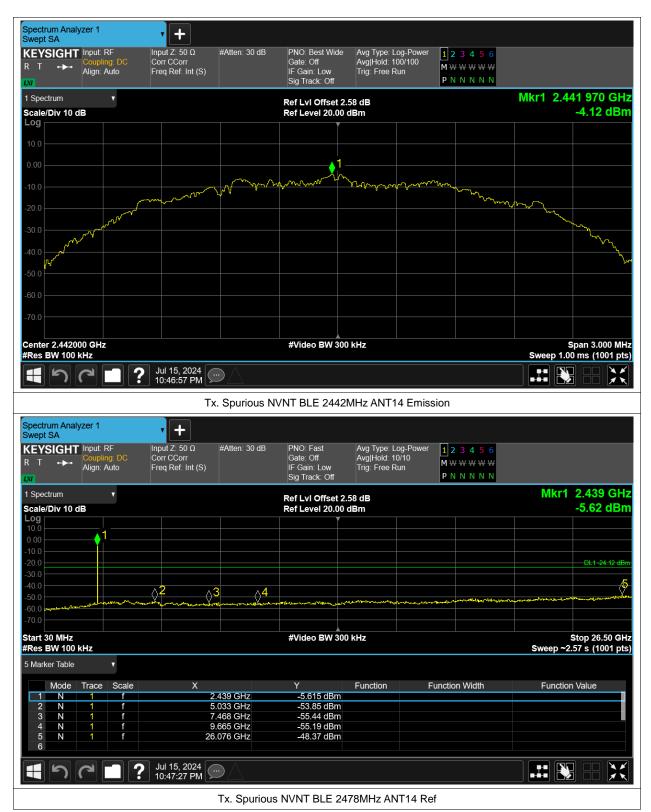

# **Conducted RF Spurious Emission**

| Condition | Mode | Frequency (MHz) | Antenna | Max Value (dBc) | Limit (dBc) | Verdict |
|-----------|------|-----------------|---------|-----------------|-------------|---------|
| NVNT      | BLE  | 2404            | ANT14   | -44.21          | -20         | Pass    |
| NVNT      | BLE  | 2442            | ANT14   | -44.25          | -20         | Pass    |
| NVNT      | BLE  | 2478            | ANT14   | -44.33          | -20         | Pass    |