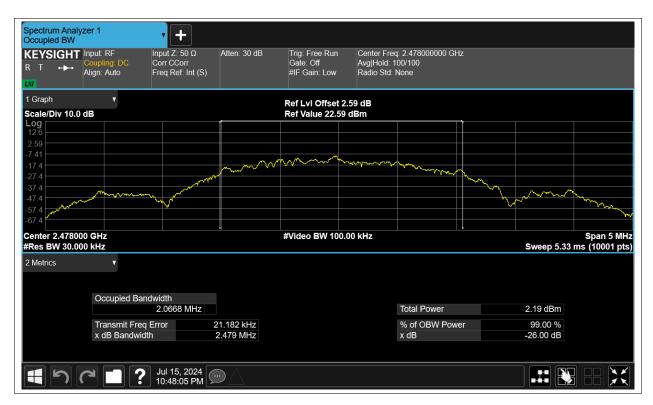

# **Occupied Channel Bandwidth**

| Condition | Mode | Frequency (MHz) | Antenna | 99% OBW (MHz) |  |
|-----------|------|-----------------|---------|---------------|--|
| NVNT      | BLE  | 2404            | ANT14   | 2.071         |  |
| NVNT      | BLE  | 2442            | ANT14   | 2.074         |  |
| NVNT      | BLE  | 2478            | ANT14   | 2.067         |  |