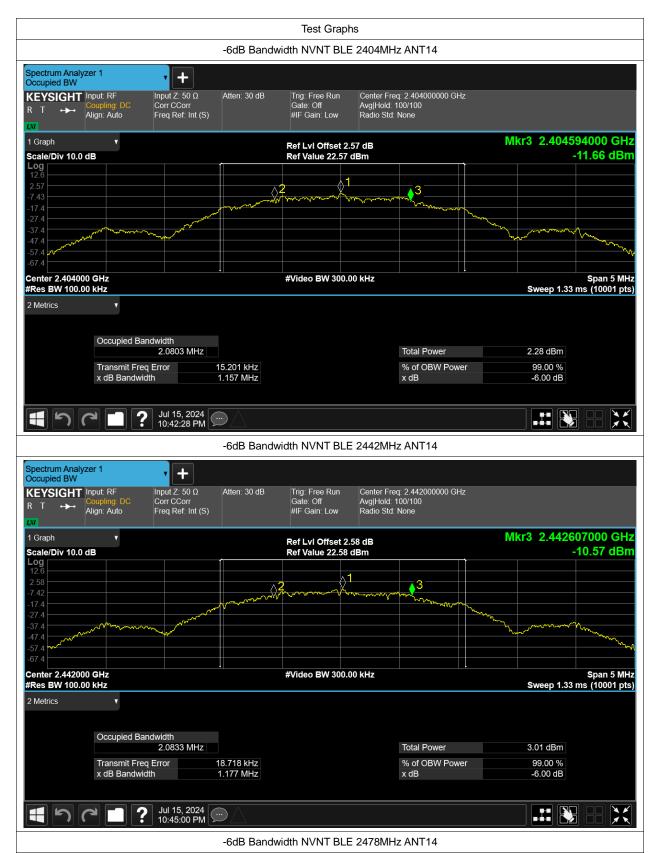

#### -6dB Bandwidth

| Condition | Mode | Frequency (MHz) | Antenna | -6 dB Bandwidth (MHz) | limit | Verdic |
|-----------|------|-----------------|---------|-----------------------|-------|--------|
| NVNT      | BLE  | 2404            | ANT14   | 1.157                 | 0.5   | Pass   |
| NVNT      | BLE  | 2442            | ANT14   | 1.177                 | 0.5   | Pass   |
| NVNT      | BLE  | 2478            | ANT14   | 1.161                 | 0.5   | Pass   |