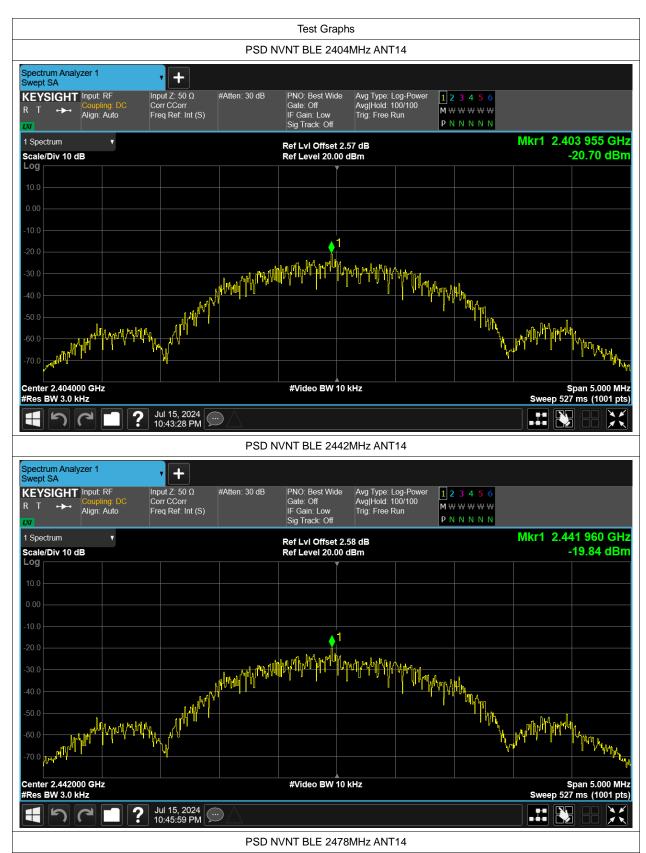

# **Maximum Power Spectral Density Level**

| Condition | Mode | Frequency (MHz) | Antenna | Max PSD (dBm) | Limit (dBm) | Verdict |
|-----------|------|-----------------|---------|---------------|-------------|---------|
| NVNT      | BLE  | 2404            | ANT14   | -20.702       | 8           | Pass    |
| NVNT      | BLE  | 2442            | ANT14   | -19.836       | 8           | Pass    |
| NVNT      | BLE  | 2478            | ANT14   | -20.198       | 8           | Pass    |