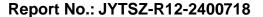

#### **Band Edge**

| Condition | Mode | Frequency (MHz) | Antenna | Max Value (dBc) | Limit (dBc) | Verdict |
|-----------|------|-----------------|---------|-----------------|-------------|---------|
| NVNT      | BLE  | 2404            | ANT14   | -52.35          | -20         | Pass    |
| NVNT      | BLE  | 2478            | ANT14   | -53.05          | -20         | Pass    |