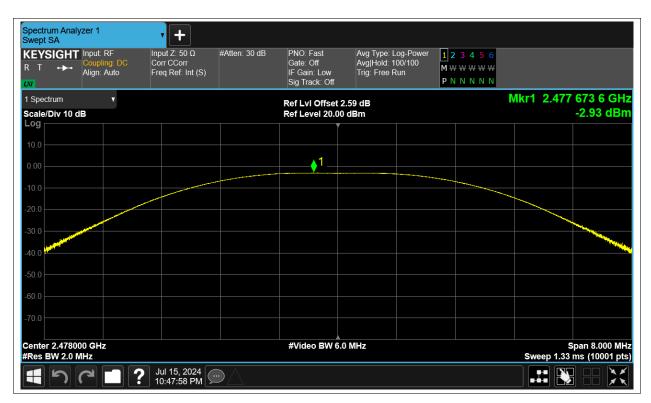

# **Maximum Conducted Output Power**

| Condition | Mode | Frequency (MHz) | Antenna | Conducted Power (dBm) | Limit (dBm) | Verdict |
|-----------|------|-----------------|---------|-----------------------|-------------|---------|
| NVNT      | BLE  | 2404            | ANT14   | -3.501                | 30          | Pass    |
| NVNT      | BLE  | 2442            | ANT14   | -2.628                | 30          | Pass    |
| NVNT      | BLE  | 2478            | ANT14   | -2.932                | 30          | Pass    |