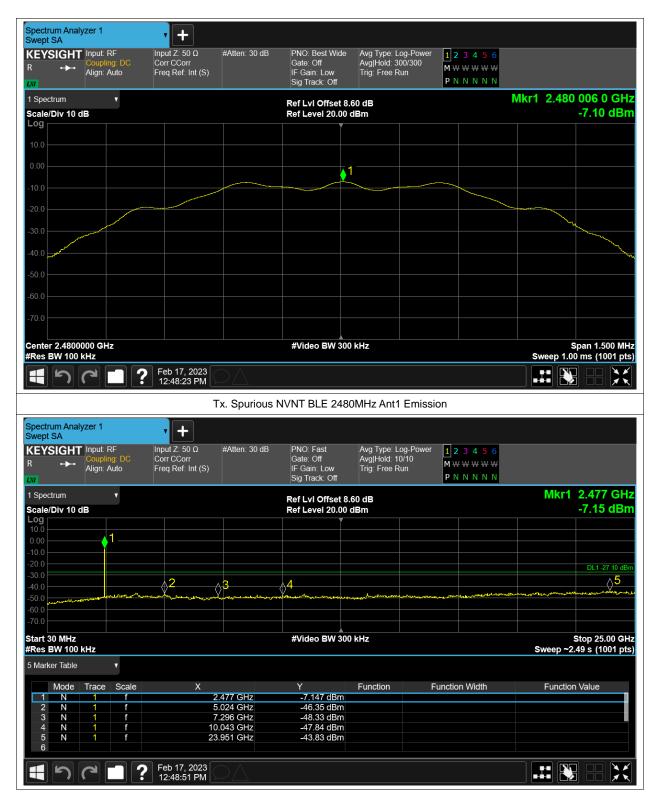

# **Conducted RF Spurious Emission**

| Condition | Mode | Frequency (MHz) | Antenna | Max Value (dBc) | Limit (dBc) | Verdict |
|-----------|------|-----------------|---------|-----------------|-------------|---------|
| NVNT      | BLE  | 2402            | Ant1    | -36.11          | -20         | Pass    |
| NVNT      | BLE  | 2442            | Ant1    | -37.83          | -20         | Pass    |
| NVNT      | BLE  | 2480            | Ant1    | -36.73          | -20         | Pass    |