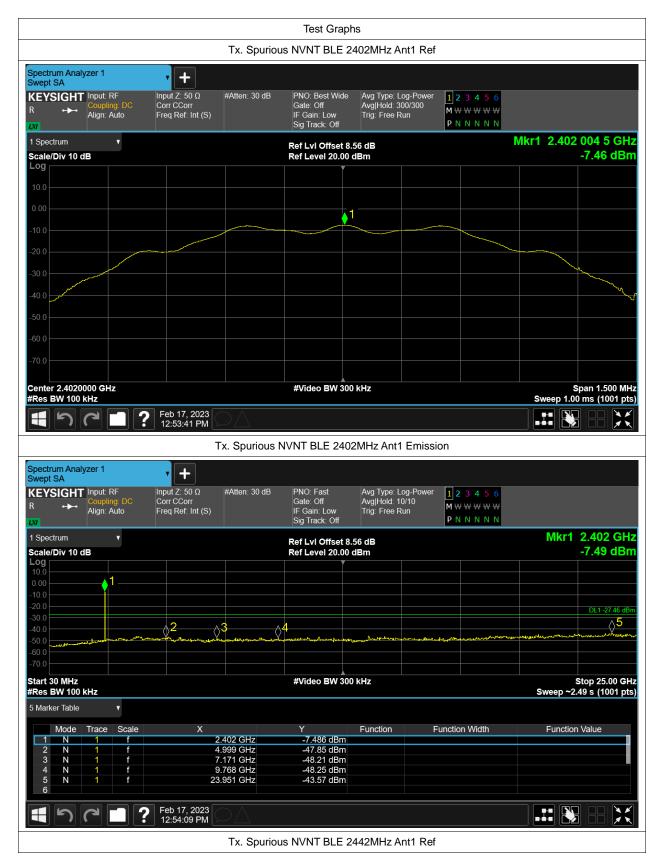

# **Conducted RF Spurious Emission**

| Condition | Mode | Frequency (MHz) | Antenna | Max Value (dBc) | Limit (dBc) | Verdict |
|-----------|------|-----------------|---------|-----------------|-------------|---------|
| NVNT      | BLE  | 2402            | Ant1    | -36.11          | -20         | Pass    |
| NVNT      | BLE  | 2442            | Ant1    | -37.83          | -20         | Pass    |
| NVNT      | BLE  | 2480            | Ant1    | -36.73          | -20         | Pass    |