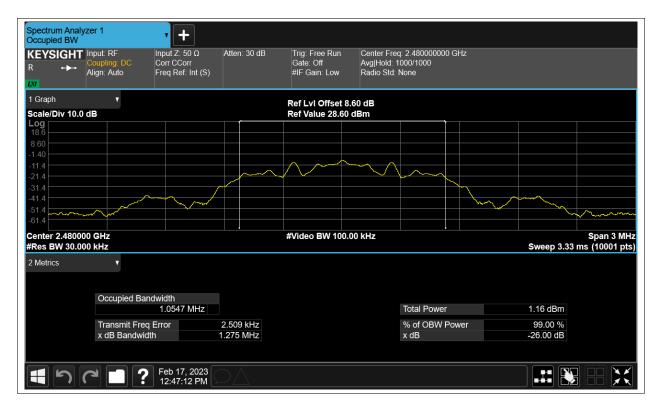

## **Occupied Channel Bandwidth**

| Condition | Mode | Frequency (MHz) | Antenna | 99% OBW (MHz) |  |
|-----------|------|-----------------|---------|---------------|--|
| NVNT      | BLE  | 2402            | Ant1    | 1.054         |  |
| NVNT      | BLE  | 2442            | Ant1    | 1.055         |  |
| NVNT      | BLE  | 2480            | Ant1    | 1.055         |  |