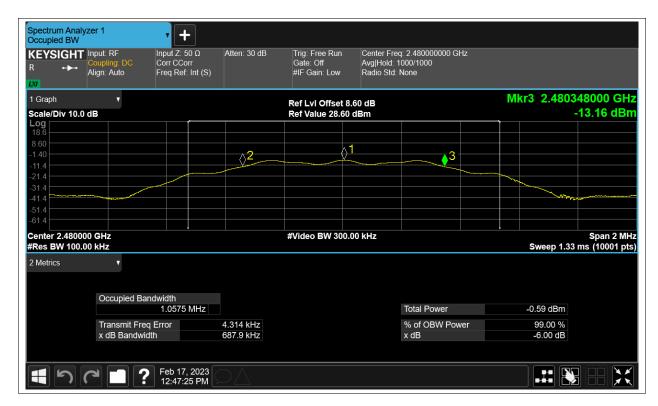

#### -6dB Bandwidth

| Condition | Mode | Frequency (MHz) | Antenna | -6 dB Bandwidth (MHz) | limit | Verdic |
|-----------|------|-----------------|---------|-----------------------|-------|--------|
| NVNT      | BLE  | 2402            | Ant1    | 0.688                 | 0.5   | Pass   |
| NVNT      | BLE  | 2442            | Ant1    | 0.688                 | 0.5   | Pass   |
| NVNT      | BLE  | 2480            | Ant1    | 0.688                 | 0.5   | Pass   |

## **Occupied Channel Bandwidth**

| Condition | Mode | Frequency (MHz) | Antenna | 99% OBW (MHz) |  |
|-----------|------|-----------------|---------|---------------|--|
| NVNT      | BLE  | 2402            | Ant1    | 1.054         |  |
| NVNT      | BLE  | 2442            | Ant1    | 1.055         |  |
| NVNT      | BLE  | 2480            | Ant1    | 1.055         |  |