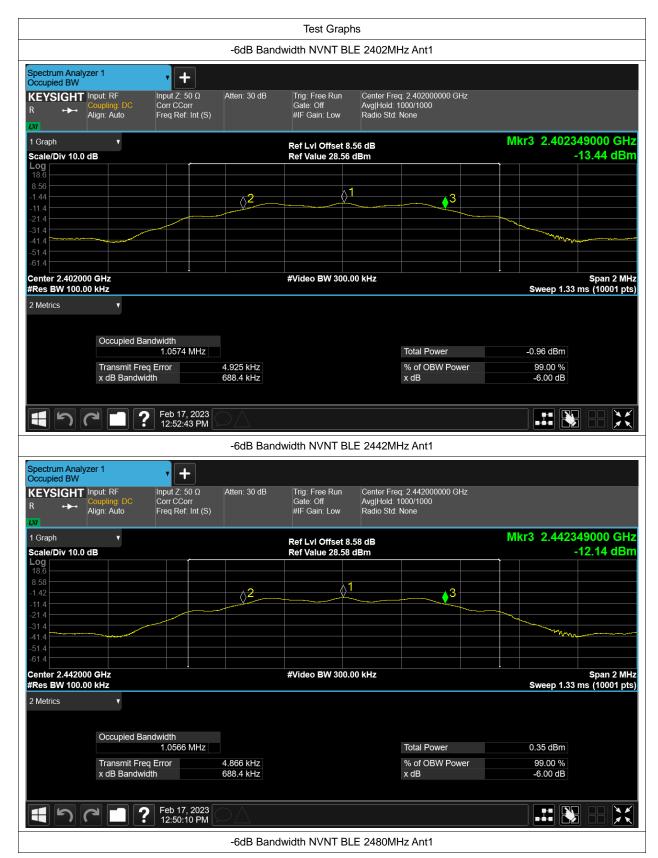

#### -6dB Bandwidth

| Condition | Mode | Frequency (MHz) | Antenna | -6 dB Bandwidth (MHz) | limit | Verdic |
|-----------|------|-----------------|---------|-----------------------|-------|--------|
| NVNT      | BLE  | 2402            | Ant1    | 0.688                 | 0.5   | Pass   |
| NVNT      | BLE  | 2442            | Ant1    | 0.688                 | 0.5   | Pass   |
| NVNT      | BLE  | 2480            | Ant1    | 0.688                 | 0.5   | Pass   |

## **Occupied Channel Bandwidth**

| Condition | Mode | Frequency (MHz) | Antenna | 99% OBW (MHz) |  |
|-----------|------|-----------------|---------|---------------|--|
| NVNT      | BLE  | 2402            | Ant1    | 1.054         |  |
| NVNT      | BLE  | 2442            | Ant1    | 1.055         |  |
| NVNT      | BLE  | 2480            | Ant1    | 1.055         |  |