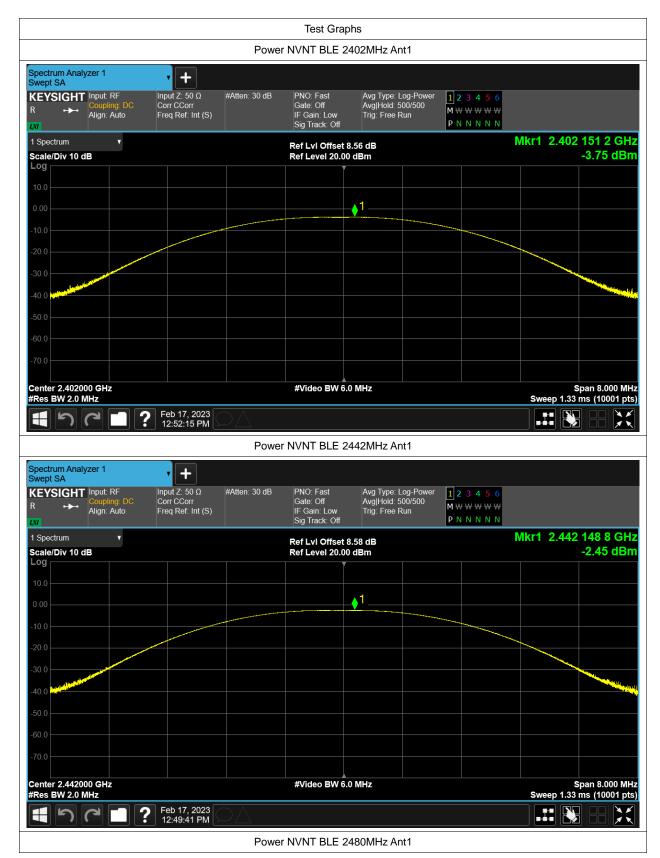

# **Maximum Conducted Output Power**

| Condition | Mode | Frequency (MHz) | Antenna | Conducted Power (dBm) | Limit (dBm) | Verdict |
|-----------|------|-----------------|---------|-----------------------|-------------|---------|
| NVNT      | BLE  | 2402            | Ant1    | -3.745                | 30          | Pass    |
| NVNT      | BLE  | 2442            | Ant1    | -2.453                | 30          | Pass    |
| NVNT      | BLE  | 2480            | Ant1    | -3.314                | 30          | Pass    |