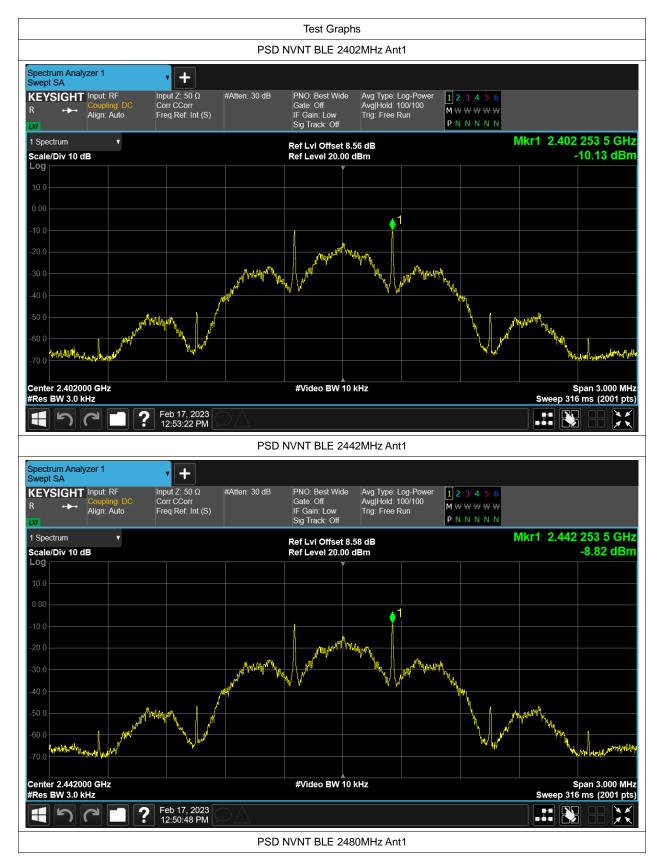

# **Maximum Power Spectral Density Level**

| Condition | Mode | Frequency (MHz) | Antenna | Max PSD (dBm) | Limit (dBm) | Verdict |
|-----------|------|-----------------|---------|---------------|-------------|---------|
| NVNT      | BLE  | 2402            | Ant1    | -10.13        | 8           | Pass    |
| NVNT      | BLE  | 2442            | Ant1    | -8.816        | 8           | Pass    |
| NVNT      | BLE  | 2480            | Ant1    | -9.717        | 8           | Pass    |