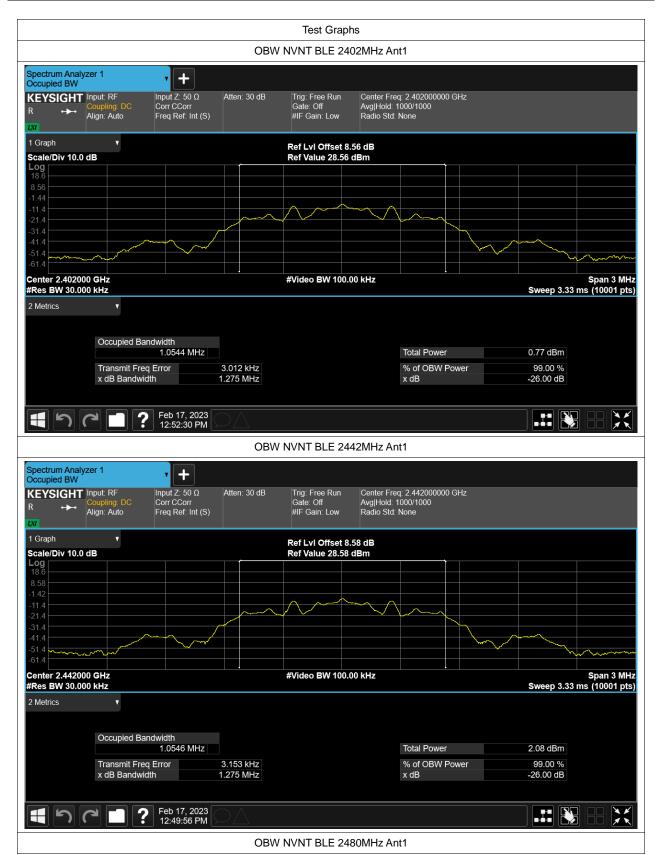

## **Occupied Channel Bandwidth**

| Condition | Mode | Frequency (MHz) | Antenna | 99% OBW (MHz) |  |
|-----------|------|-----------------|---------|---------------|--|
| NVNT      | BLE  | 2402            | Ant1    | 1.054         |  |
| NVNT      | BLE  | 2442            | Ant1    | 1.055         |  |
| NVNT      | BLE  | 2480            | Ant1    | 1.055         |  |