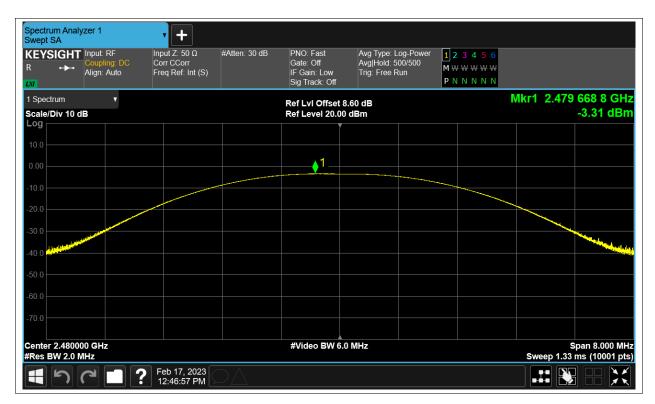

# **Maximum Conducted Output Power**

| Condition | Mode | Frequency (MHz) | Antenna | Conducted Power (dBm) | Limit (dBm) | Verdict |
|-----------|------|-----------------|---------|-----------------------|-------------|---------|
| NVNT      | BLE  | 2402            | Ant1    | -3.745                | 30          | Pass    |
| NVNT      | BLE  | 2442            | Ant1    | -2.453                | 30          | Pass    |
| NVNT      | BLE  | 2480            | Ant1    | -3.314                | 30          | Pass    |