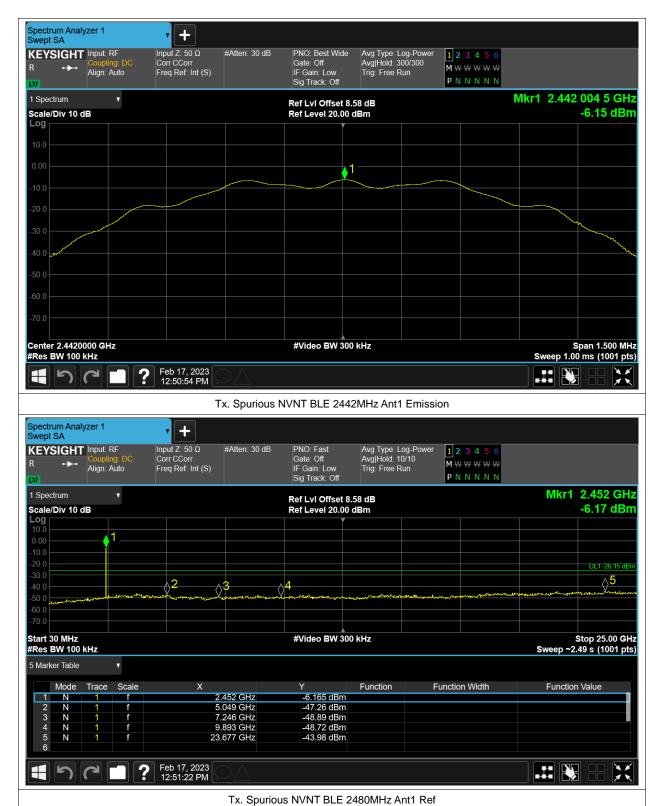

# **Conducted RF Spurious Emission**

| Condition | Mode | Frequency (MHz) | Antenna | Max Value (dBc) | Limit (dBc) | Verdict |
|-----------|------|-----------------|---------|-----------------|-------------|---------|
| NVNT      | BLE  | 2402            | Ant1    | -36.11          | -20         | Pass    |
| NVNT      | BLE  | 2442            | Ant1    | -37.83          | -20         | Pass    |
| NVNT      | BLE  | 2480            | Ant1    | -36.73          | -20         | Pass    |