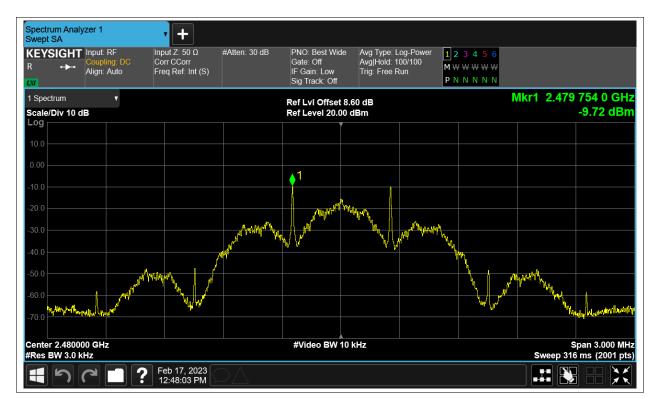

# **Maximum Power Spectral Density Level**

| Condition | Mode | Frequency (MHz) | Antenna | Max PSD (dBm) | Limit (dBm) | Verdict |
|-----------|------|-----------------|---------|---------------|-------------|---------|
| NVNT      | BLE  | 2402            | Ant1    | -10.13        | 8           | Pass    |
| NVNT      | BLE  | 2442            | Ant1    | -8.816        | 8           | Pass    |
| NVNT      | BLE  | 2480            | Ant1    | -9.717        | 8           | Pass    |