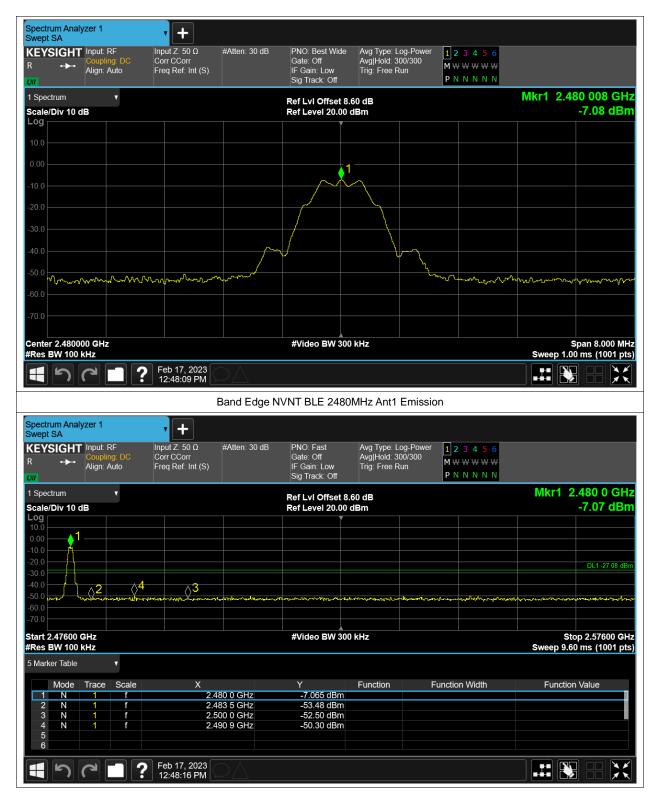

## **Band Edge**

| Condition | Mode | Frequency (MHz) | Antenna | Max Value (dBc) | Limit (dBc) | Verdict |
|-----------|------|-----------------|---------|-----------------|-------------|---------|
| NVNT      | BLE  | 2402            | Ant1    | -43.18          | -20         | Pass    |
| NVNT      | BLE  | 2480            | Ant1    | -43.22          | -20         | Pass    |