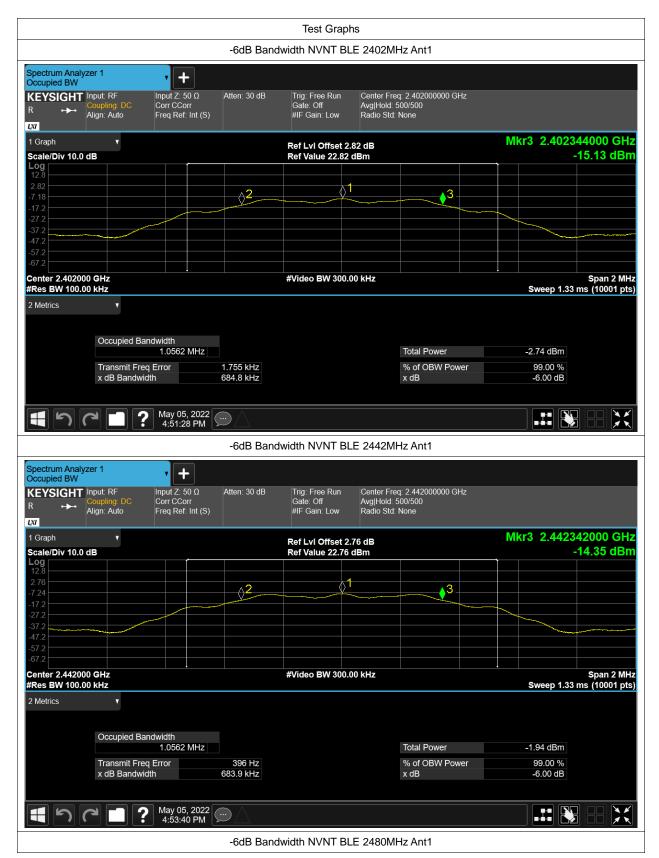

#### -6dB Bandwidth

| Condition | Mode | Frequency (MHz) | Antenna | -6 dB Bandwidth (MHz) | limit | Verdic |
|-----------|------|-----------------|---------|-----------------------|-------|--------|
| NVNT      | BLE  | 2402            | Ant1    | 0.685                 | 0.5   | Pass   |
| NVNT      | BLE  | 2442            | Ant1    | 0.684                 | 0.5   | Pass   |
| NVNT      | BLE  | 2480            | Ant1    | 0.683                 | 0.5   | Pass   |

## **Occupied Channel Bandwidth**

| Condition | Mode | Frequency (MHz) | Antenna | 99% OBW (MHz) |  |
|-----------|------|-----------------|---------|---------------|--|
| NVNT      | BLE  | 2402            | Ant1    | 1.060619628   |  |
| NVNT      | BLE  | 2442            | Ant1    | 1.062228926   |  |
| NVNT      | BLE  | 2480            | Ant1    | 1.060551669   |  |