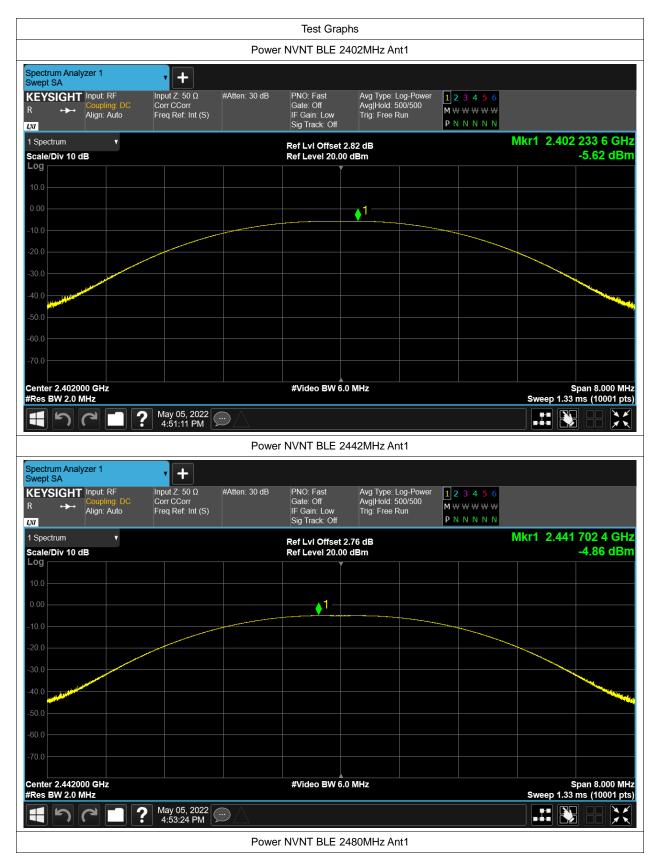

# **Maximum Conducted Output Power**

| Condition | Mode | Frequency (MHz) | Antenna | Conducted Power (dBm) | Limit (dBm) | Verdict |
|-----------|------|-----------------|---------|-----------------------|-------------|---------|
| NVNT      | BLE  | 2402            | Ant1    | -5.62                 | 30          | Pass    |
| NVNT      | BLE  | 2442            | Ant1    | -4.864                | 30          | Pass    |
| NVNT      | BLE  | 2480            | Ant1    | -3.787                | 30          | Pass    |