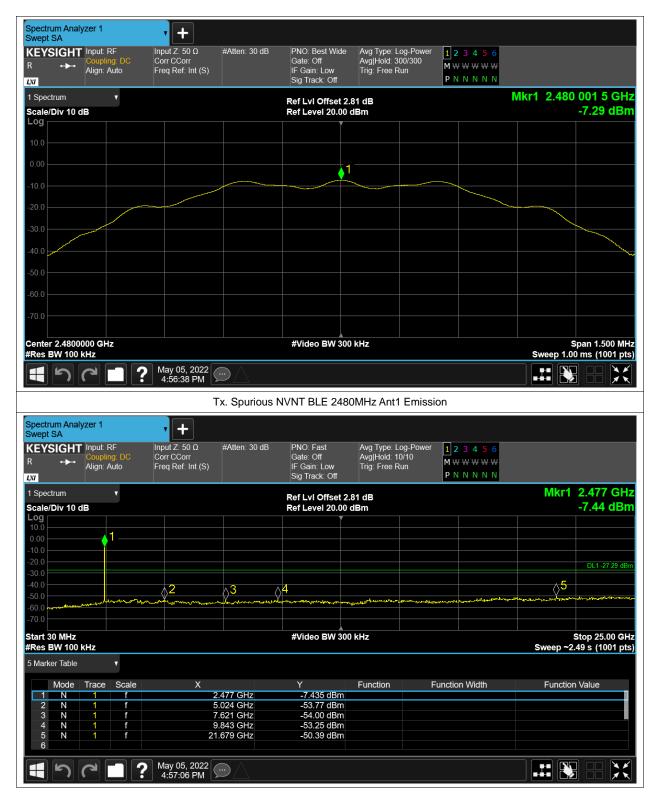

# **Conducted RF Spurious Emission**

| Condition | Mode | Frequency (MHz) | Antenna | Max Value (dBc) | Limit (dBc) | Verdict |
|-----------|------|-----------------|---------|-----------------|-------------|---------|
| NVNT      | BLE  | 2402            | Ant1    | -41.54          | -20         | Pass    |
| NVNT      | BLE  | 2442            | Ant1    | -41.21          | -20         | Pass    |
| NVNT      | BLE  | 2480            | Ant1    | -43.1           | -20         | Pass    |