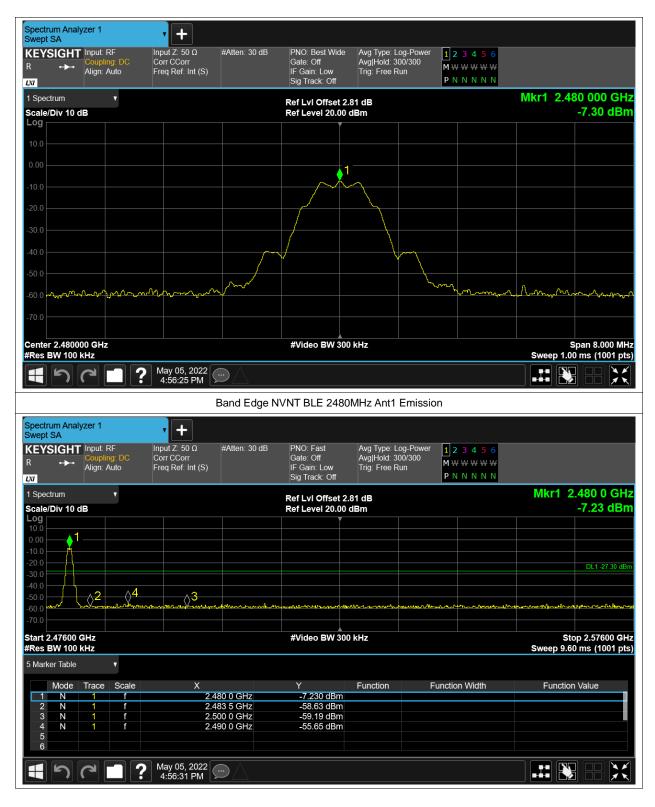

## **Band Edge**

| Condition | Mode | Frequency (MHz) | Antenna | Max Value (dBc) | Limit (dBc) | Verdict |
|-----------|------|-----------------|---------|-----------------|-------------|---------|
| NVNT      | BLE  | 2402            | Ant1    | -47.46          | -20         | Pass    |
| NVNT      | BLE  | 2480            | Ant1    | -48.35          | -20         | Pass    |