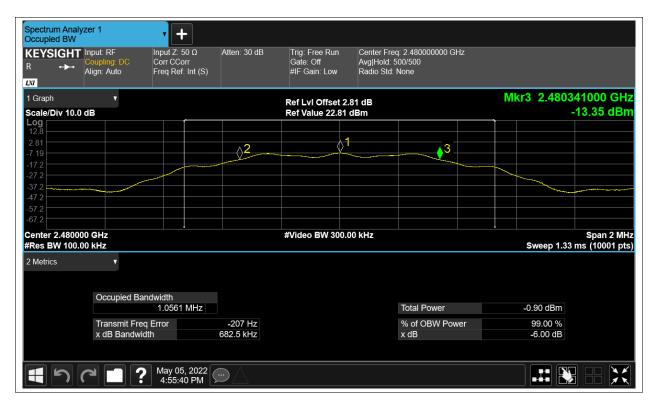

#### -6dB Bandwidth

| Condition | Mode | Frequency (MHz) | Antenna | -6 dB Bandwidth (MHz) | limit | Verdic |
|-----------|------|-----------------|---------|-----------------------|-------|--------|
| NVNT      | BLE  | 2402            | Ant1    | 0.685                 | 0.5   | Pass   |
| NVNT      | BLE  | 2442            | Ant1    | 0.684                 | 0.5   | Pass   |
| NVNT      | BLE  | 2480            | Ant1    | 0.683                 | 0.5   | Pass   |

## **Occupied Channel Bandwidth**

| Condition | Mode | Frequency (MHz) | Antenna | 99% OBW (MHz) |  |
|-----------|------|-----------------|---------|---------------|--|
| NVNT      | BLE  | 2402            | Ant1    | 1.060619628   |  |
| NVNT      | BLE  | 2442            | Ant1    | 1.062228926   |  |
| NVNT      | BLE  | 2480            | Ant1    | 1.060551669   |  |