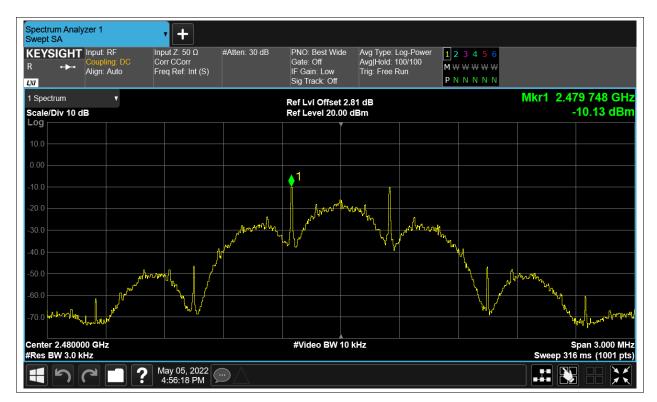

# **Maximum Power Spectral Density Level**

| Condition | Mode | Frequency (MHz) | Antenna | Max PSD (dBm) | Limit (dBm) | Verdict |
|-----------|------|-----------------|---------|---------------|-------------|---------|
| NVNT      | BLE  | 2402            | Ant1    | -11.961       | 8           | Pass    |
| NVNT      | BLE  | 2442            | Ant1    | -11.191       | 8           | Pass    |
| NVNT      | BLE  | 2480            | Ant1    | -10.126       | 8           | Pass    |