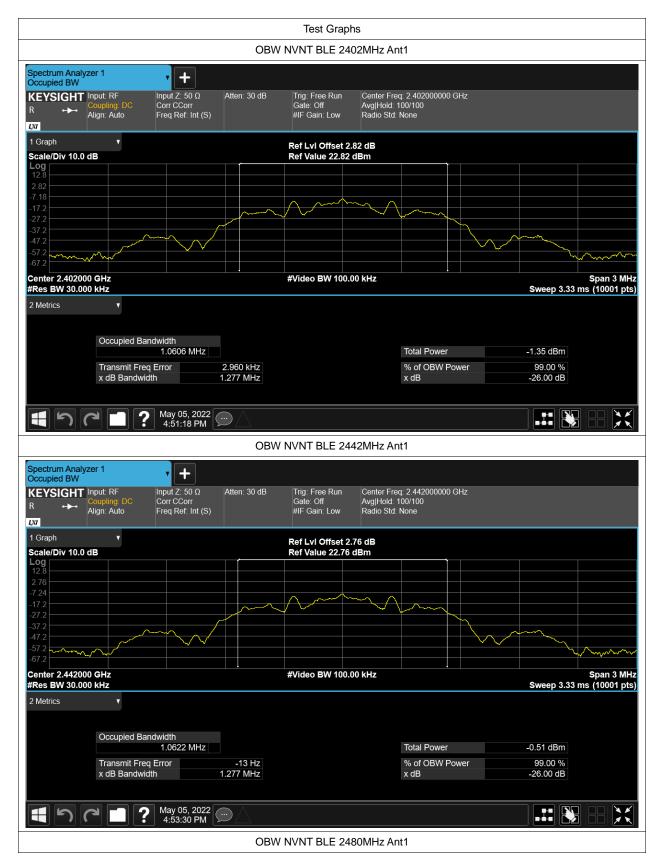

## **Occupied Channel Bandwidth**

| Condition | Mode | Frequency (MHz) | Antenna | 99% OBW (MHz) |  |
|-----------|------|-----------------|---------|---------------|--|
| NVNT      | BLE  | 2402            | Ant1    | 1.060619628   |  |
| NVNT      | BLE  | 2442            | Ant1    | 1.062228926   |  |
| NVNT      | BLE  | 2480            | Ant1    | 1.060551669   |  |