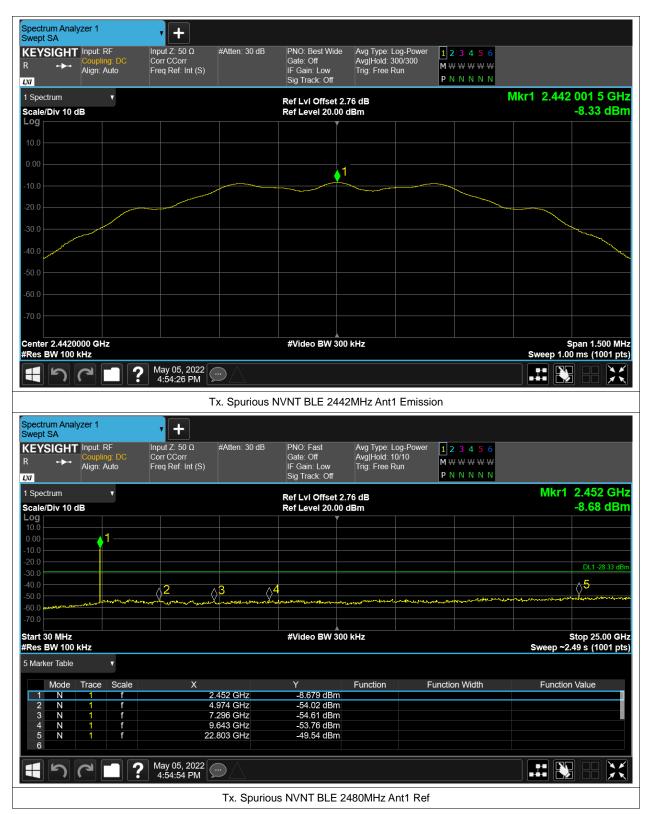

# **Conducted RF Spurious Emission**

| Condition | Mode | Frequency (MHz) | Antenna | Max Value (dBc) | Limit (dBc) | Verdict |
|-----------|------|-----------------|---------|-----------------|-------------|---------|
| NVNT      | BLE  | 2402            | Ant1    | -41.54          | -20         | Pass    |
| NVNT      | BLE  | 2442            | Ant1    | -41.21          | -20         | Pass    |
| NVNT      | BLE  | 2480            | Ant1    | -43.1           | -20         | Pass    |