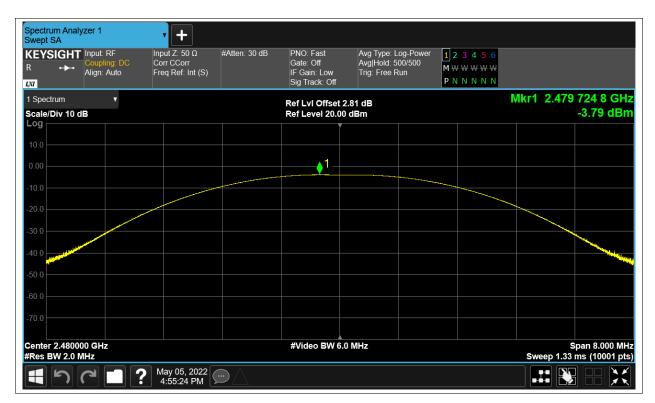

# **Maximum Conducted Output Power**

| Condition | Mode | Frequency (MHz) | Antenna | Conducted Power (dBm) | Limit (dBm) | Verdict |
|-----------|------|-----------------|---------|-----------------------|-------------|---------|
| NVNT      | BLE  | 2402            | Ant1    | -5.62                 | 30          | Pass    |
| NVNT      | BLE  | 2442            | Ant1    | -4.864                | 30          | Pass    |
| NVNT      | BLE  | 2480            | Ant1    | -3.787                | 30          | Pass    |