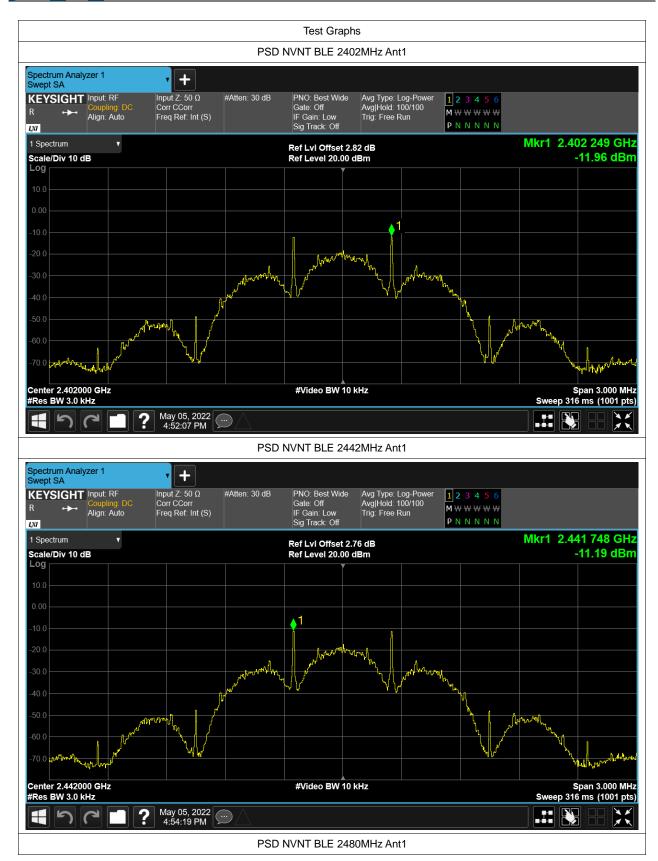

# **Maximum Power Spectral Density Level**

| Condition | Mode | Frequency (MHz) | Antenna | Max PSD (dBm) | Limit (dBm) | Verdict |
|-----------|------|-----------------|---------|---------------|-------------|---------|
| NVNT      | BLE  | 2402            | Ant1    | -11.961       | 8           | Pass    |
| NVNT      | BLE  | 2442            | Ant1    | -11.191       | 8           | Pass    |
| NVNT      | BLE  | 2480            | Ant1    | -10.126       | 8           | Pass    |