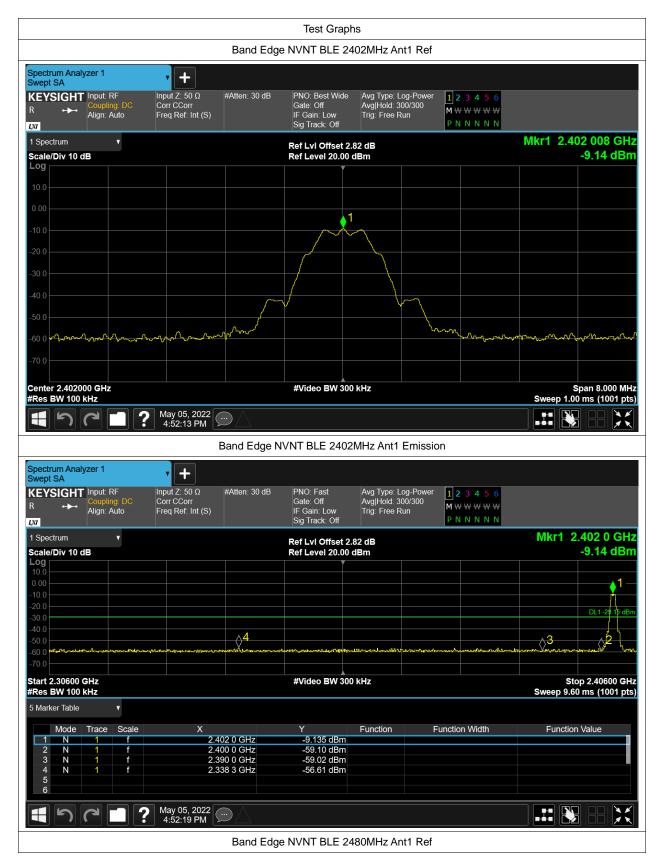

## **Band Edge**

| Condition | Mode | Frequency (MHz) | Antenna | Max Value (dBc) | Limit (dBc) | Verdict |
|-----------|------|-----------------|---------|-----------------|-------------|---------|
| NVNT      | BLE  | 2402            | Ant1    | -47.46          | -20         | Pass    |
| NVNT      | BLE  | 2480            | Ant1    | -48.35          | -20         | Pass    |