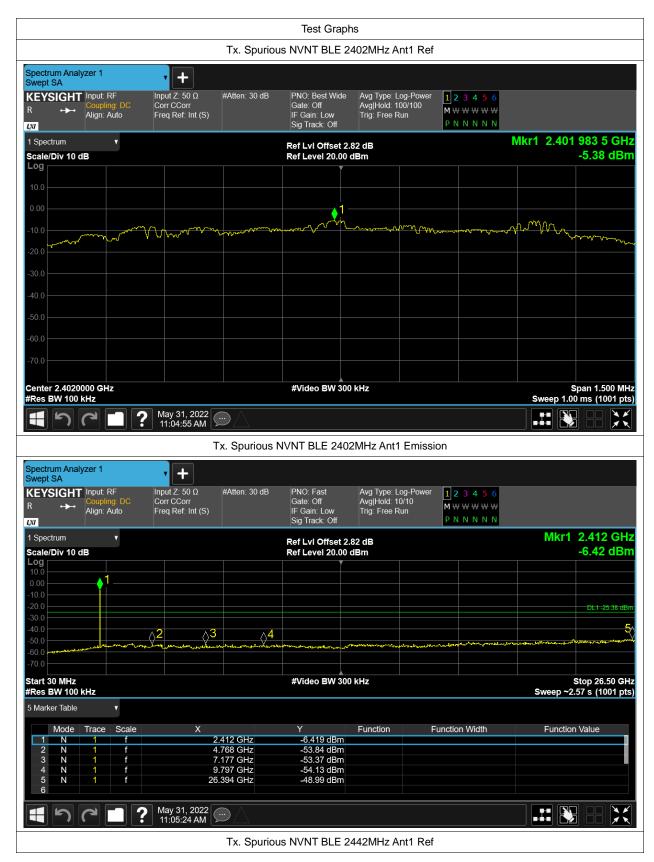

# **Conducted RF Spurious Emission**

| Condition | Mode | Frequency (MHz) | Antenna | Max Value (dBc) | Limit (dBc) | Verdict |
|-----------|------|-----------------|---------|-----------------|-------------|---------|
| NVNT      | BLE  | 2402            | Ant1    | -43.6           | -20         | Pass    |
| NVNT      | BLE  | 2442            | Ant1    | -43.71          | -20         | Pass    |
| NVNT      | BLE  | 2480            | Ant1    | -43.23          | -20         | Pass    |