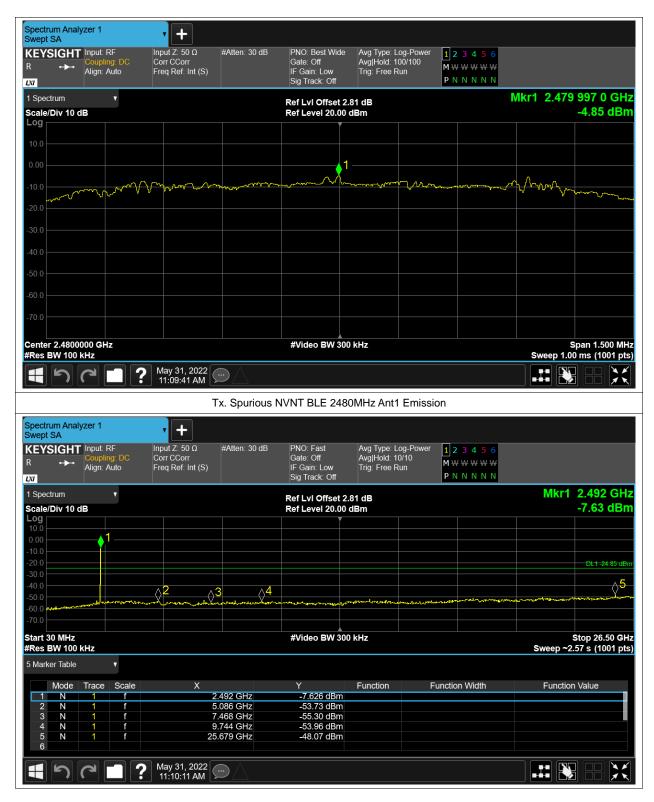

# **Conducted RF Spurious Emission**

| Condition | Mode | Frequency (MHz) | Antenna | Max Value (dBc) | Limit (dBc) | Verdict |
|-----------|------|-----------------|---------|-----------------|-------------|---------|
| NVNT      | BLE  | 2402            | Ant1    | -43.6           | -20         | Pass    |
| NVNT      | BLE  | 2442            | Ant1    | -43.71          | -20         | Pass    |
| NVNT      | BLE  | 2480            | Ant1    | -43.23          | -20         | Pass    |