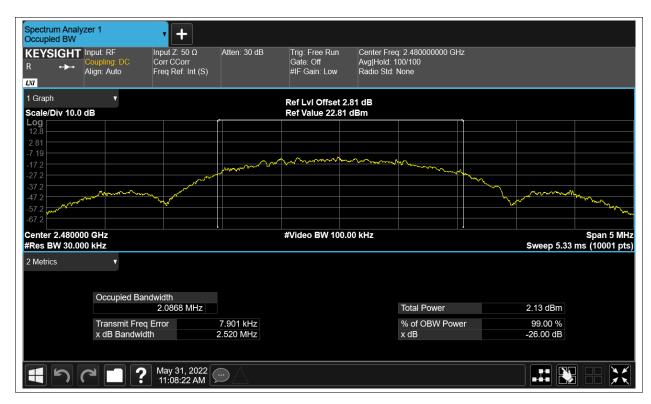

## **Occupied Channel Bandwidth**

| Condition | Mode | Frequency (MHz) | Antenna | 99% OBW (MHz) |  |
|-----------|------|-----------------|---------|---------------|--|
| NVNT      | BLE  | 2402            | Ant1    | 2.085383558   |  |
| NVNT      | BLE  | 2442            | Ant1    | 2.088344025   |  |
| NVNT      | BLE  | 2480            | Ant1    | 2.086783052   |  |