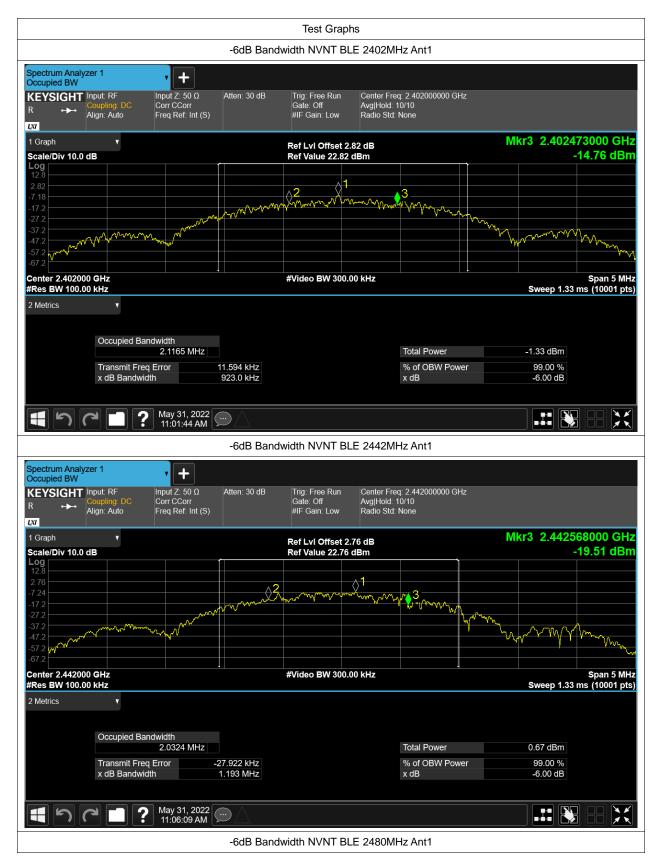

#### -6dB Bandwidth

| Condition | Mode | Frequency (MHz) | Antenna | -6 dB Bandwidth (MHz) | limit | Verdic |
|-----------|------|-----------------|---------|-----------------------|-------|--------|
| NVNT      | BLE  | 2402            | Ant1    | 0.923                 | 0.5   | Pass   |
| NVNT      | BLE  | 2442            | Ant1    | 1.193                 | 0.5   | Pass   |
| NVNT      | BLE  | 2480            | Ant1    | 1.277                 | 0.5   | Pass   |

## **Occupied Channel Bandwidth**

| Condition | Mode | Frequency (MHz) | Antenna | 99% OBW (MHz) |  |
|-----------|------|-----------------|---------|---------------|--|
| NVNT      | BLE  | 2402            | Ant1    | 2.085383558   |  |
| NVNT      | BLE  | 2442            | Ant1    | 2.088344025   |  |
| NVNT      | BLE  | 2480            | Ant1    | 2.086783052   |  |