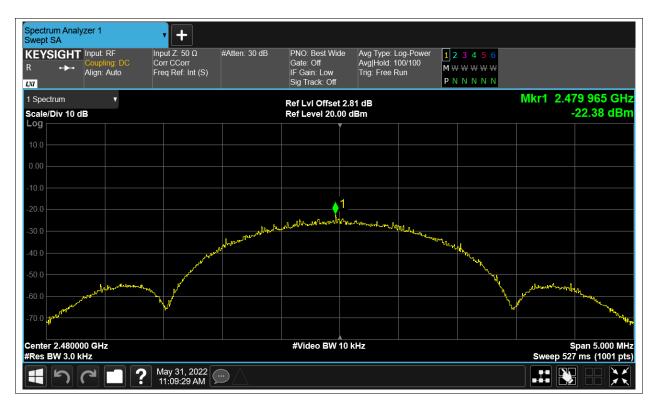

# **Maximum Power Spectral Density Level**

| Condition | Mode | Frequency (MHz) | Antenna | Max PSD (dBm) | Limit (dBm) | Verdict |
|-----------|------|-----------------|---------|---------------|-------------|---------|
| NVNT      | BLE  | 2402            | Ant1    | -23.033       | 8           | Pass    |
| NVNT      | BLE  | 2442            | Ant1    | -21.776       | 8           | Pass    |
| NVNT      | BLE  | 2480            | Ant1    | -22.378       | 8           | Pass    |