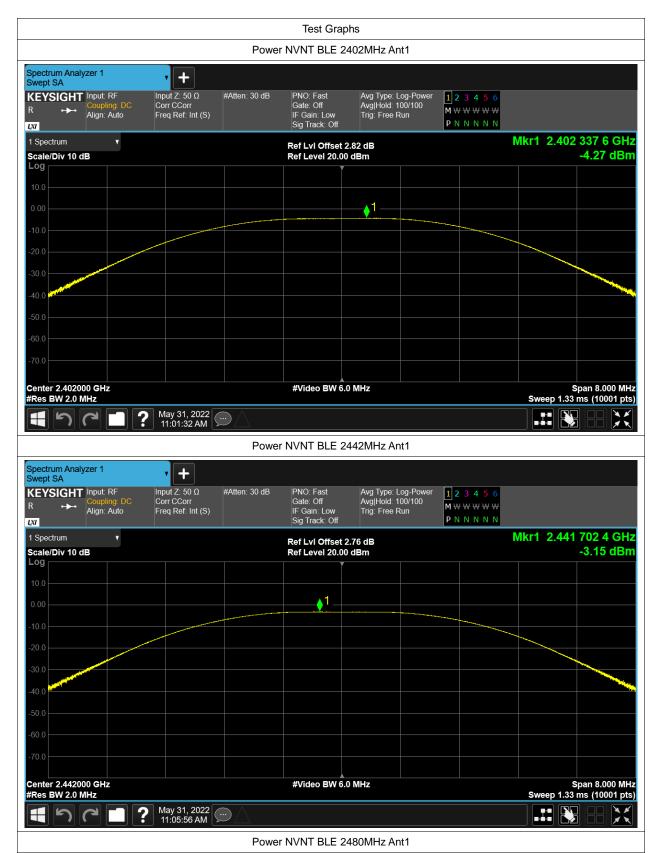

# **Maximum Conducted Output Power**

| Condition | Mode | Frequency (MHz) | Antenna | Conducted Power (dBm) | Limit (dBm) | Verdict |
|-----------|------|-----------------|---------|-----------------------|-------------|---------|
| NVNT      | BLE  | 2402            | Ant1    | -4.266                | 30          | Pass    |
| NVNT      | BLE  | 2442            | Ant1    | -3.145                | 30          | Pass    |
| NVNT      | BLE  | 2480            | Ant1    | -3.721                | 30          | Pass    |