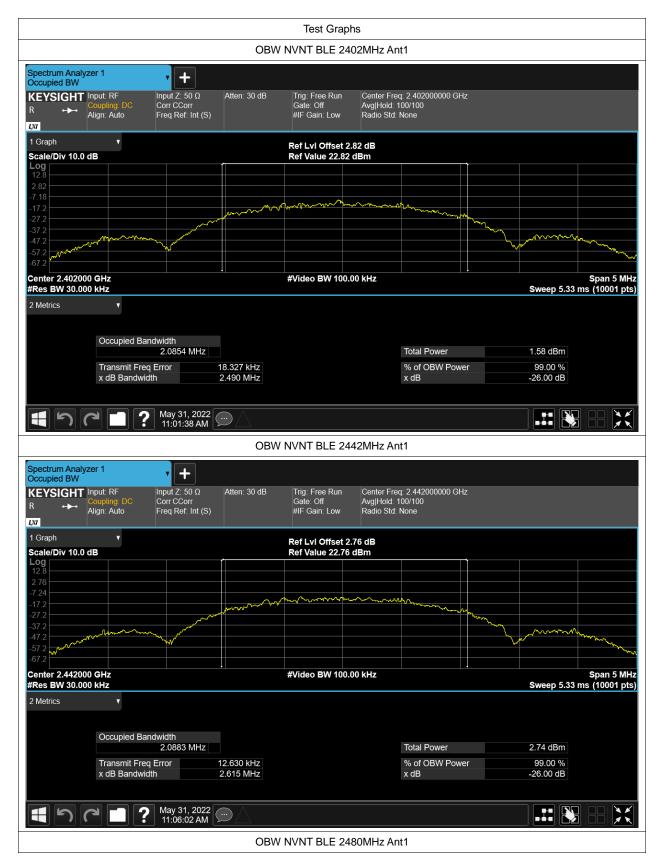

## **Occupied Channel Bandwidth**

| Condition | Mode | Frequency (MHz) | Antenna | 99% OBW (MHz) |  |
|-----------|------|-----------------|---------|---------------|--|
| NVNT      | BLE  | 2402            | Ant1    | 2.085383558   |  |
| NVNT      | BLE  | 2442            | Ant1    | 2.088344025   |  |
| NVNT      | BLE  | 2480            | Ant1    | 2.086783052   |  |