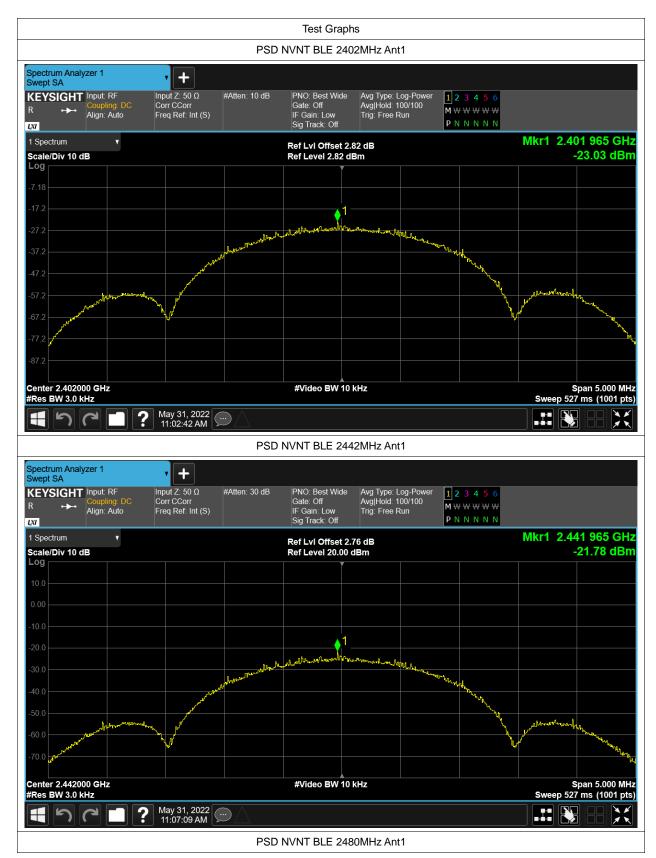

# **Maximum Power Spectral Density Level**

| Condition | Mode | Frequency (MHz) | Antenna | Max PSD (dBm) | Limit (dBm) | Verdict |
|-----------|------|-----------------|---------|---------------|-------------|---------|
| NVNT      | BLE  | 2402            | Ant1    | -23.033       | 8           | Pass    |
| NVNT      | BLE  | 2442            | Ant1    | -21.776       | 8           | Pass    |
| NVNT      | BLE  | 2480            | Ant1    | -22.378       | 8           | Pass    |