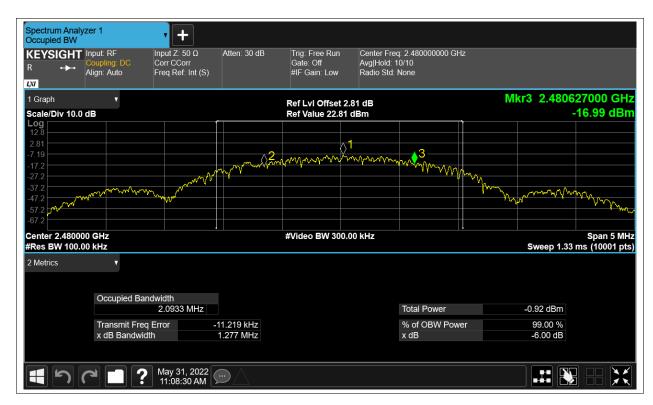

#### -6dB Bandwidth

| Condition | Mode | Frequency (MHz) | Antenna | -6 dB Bandwidth (MHz) | limit | Verdic |
|-----------|------|-----------------|---------|-----------------------|-------|--------|
| NVNT      | BLE  | 2402            | Ant1    | 0.923                 | 0.5   | Pass   |
| NVNT      | BLE  | 2442            | Ant1    | 1.193                 | 0.5   | Pass   |
| NVNT      | BLE  | 2480            | Ant1    | 1.277                 | 0.5   | Pass   |

## **Occupied Channel Bandwidth**

| Condition | Mode | Frequency (MHz) | Antenna | 99% OBW (MHz) |  |
|-----------|------|-----------------|---------|---------------|--|
| NVNT      | BLE  | 2402            | Ant1    | 2.085383558   |  |
| NVNT      | BLE  | 2442            | Ant1    | 2.088344025   |  |
| NVNT      | BLE  | 2480            | Ant1    | 2.086783052   |  |