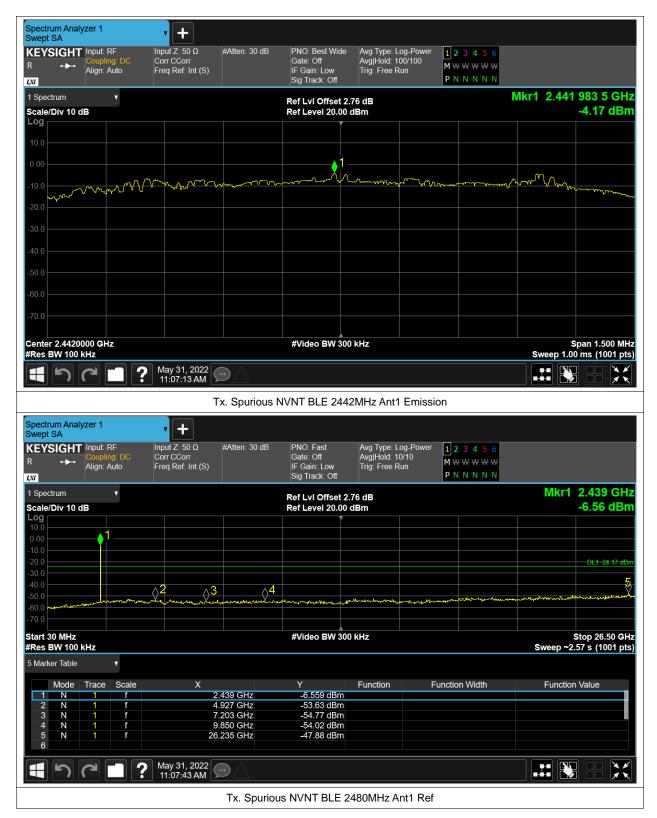

# **Conducted RF Spurious Emission**

| Condition | Mode | Frequency (MHz) | Antenna | Max Value (dBc) | Limit (dBc) | Verdict |
|-----------|------|-----------------|---------|-----------------|-------------|---------|
| NVNT      | BLE  | 2402            | Ant1    | -43.6           | -20         | Pass    |
| NVNT      | BLE  | 2442            | Ant1    | -43.71          | -20         | Pass    |
| NVNT      | BLE  | 2480            | Ant1    | -43.23          | -20         | Pass    |