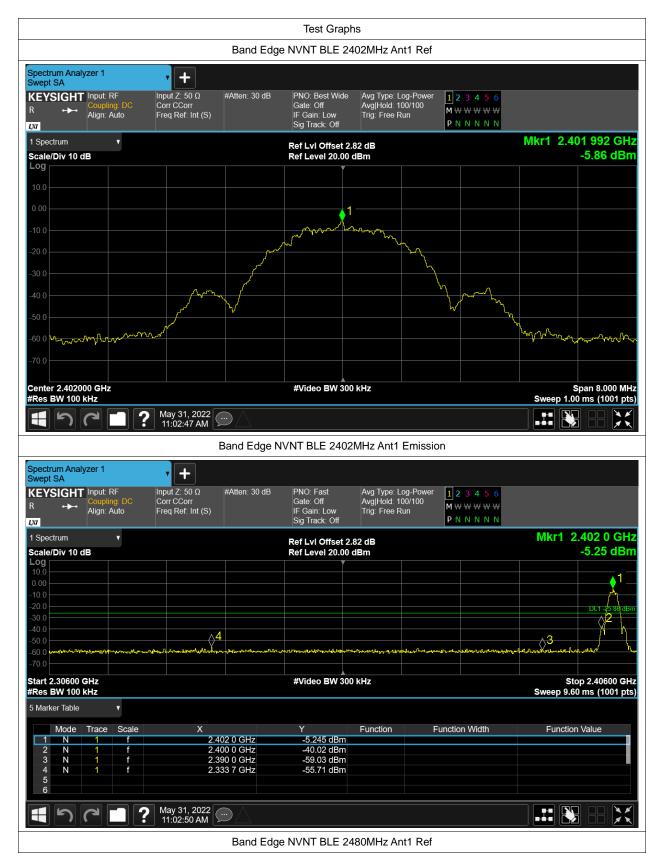

## **Band Edge**

| Condition | Mode | Frequency (MHz) | Antenna | Max Value (dBc) | Limit (dBc) | Verdict |
|-----------|------|-----------------|---------|-----------------|-------------|---------|
| NVNT      | BLE  | 2402            | Ant1    | -49.86          | -20         | Pass    |
| NVNT      | BLE  | 2480            | Ant1    | -48.59          | -20         | Pass    |