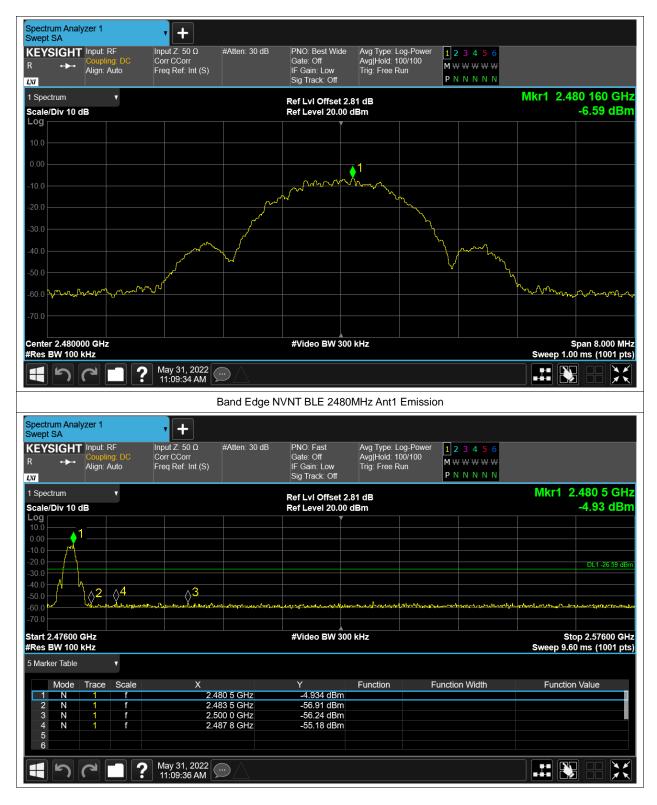

## **Band Edge**

| Condition | Mode | Frequency (MHz) | Antenna | Max Value (dBc) | Limit (dBc) | Verdict |
|-----------|------|-----------------|---------|-----------------|-------------|---------|
| NVNT      | BLE  | 2402            | Ant1    | -49.86          | -20         | Pass    |
| NVNT      | BLE  | 2480            | Ant1    | -48.59          | -20         | Pass    |