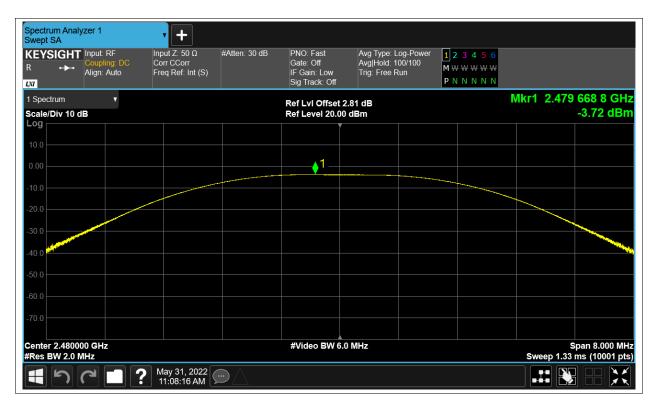

# **Maximum Conducted Output Power**

| Condition | Mode | Frequency (MHz) | Antenna | Conducted Power (dBm) | Limit (dBm) | Verdict |
|-----------|------|-----------------|---------|-----------------------|-------------|---------|
| NVNT      | BLE  | 2402            | Ant1    | -4.266                | 30          | Pass    |
| NVNT      | BLE  | 2442            | Ant1    | -3.145                | 30          | Pass    |
| NVNT      | BLE  | 2480            | Ant1    | -3.721                | 30          | Pass    |