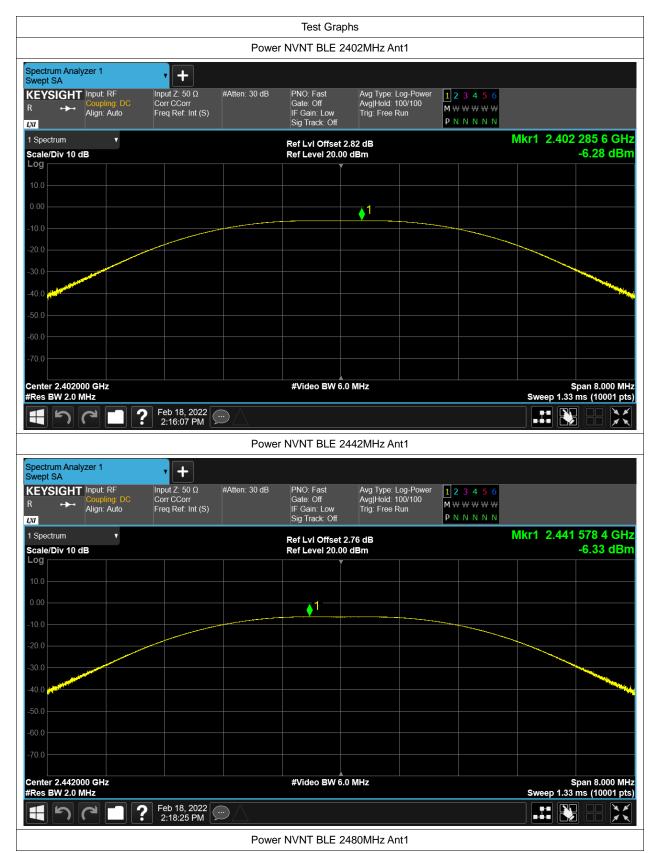

## **Maximum Conducted Output Power**

| Condition | Mode | Frequency | Antenna | Conducted Power | Duty Factor | Total Power | Limit | Verdict |
|-----------|------|-----------|---------|-----------------|-------------|-------------|-------|---------|
|           |      | (MHz)     |         | (dBm)           | (dB)        | (dBm)       | (dBm) |         |
| NVNT      | BLE  | 2402      | Ant1    | -6.277          | 0           | -6.277      | 30    | Pass    |
| NVNT      | BLE  | 2442      | Ant1    | -6.325          | 0           | -6.325      | 30    | Pass    |
| NVNT      | BLE  | 2480      | Ant1    | -5.37           | 0           | -5.37       | 30    | Pass    |