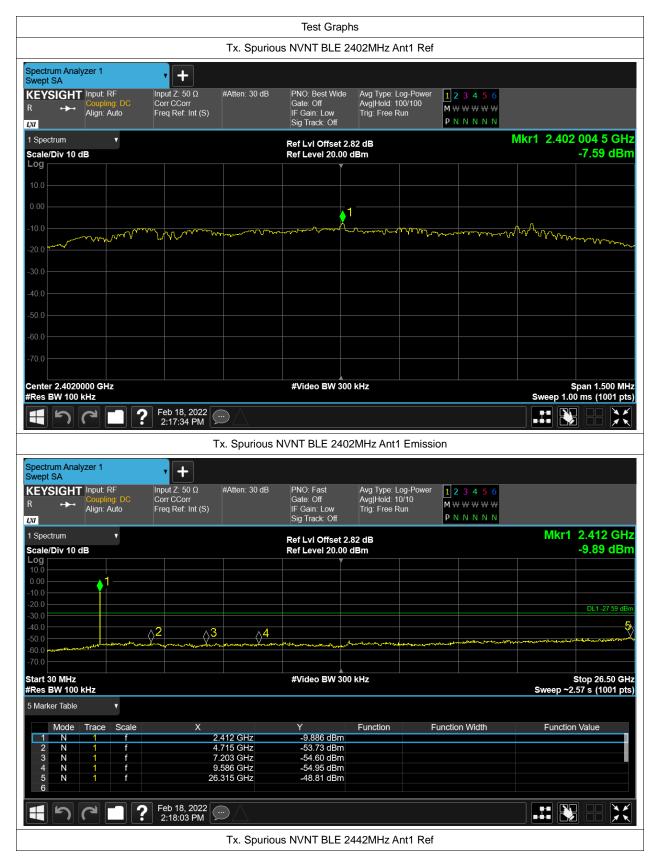

# **Conducted RF Spurious Emission**

| Condition | Mode | Frequency (MHz) | Antenna | Max Value (dBc) | Limit (dBc) | Verdict |
|-----------|------|-----------------|---------|-----------------|-------------|---------|
| NVNT      | BLE  | 2402            | Ant1    | -41.21          | -20         | Pass    |
| NVNT      | BLE  | 2442            | Ant1    | -41.26          | -20         | Pass    |
| NVNT      | BLE  | 2480            | Ant1    | -42.24          | -20         | Pass    |