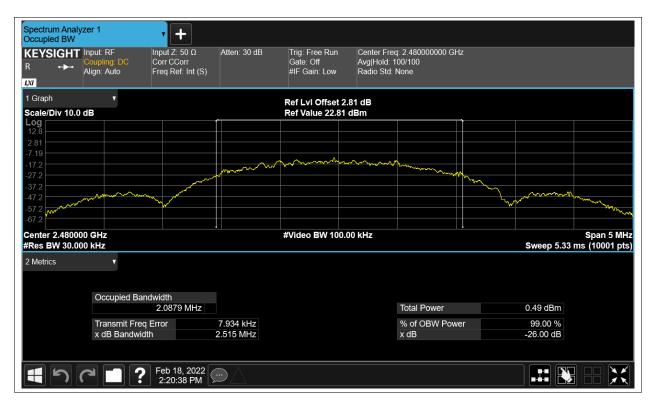

#### -6dB Bandwidth

| Condition | Mode | Frequency (MHz) | Antenna | -6 dB Bandwidth (MHz) | Limit -6 dB Bandwidth (MHz) | Verdict |
|-----------|------|-----------------|---------|-----------------------|-----------------------------|---------|
| NVNT      | BLE  | 2402            | Ant1    | 1.175                 | 0.5                         | Pass    |
| NVNT      | BLE  | 2442            | Ant1    | 1.15                  | 0.5                         | Pass    |
| NVNT      | BLE  | 2480            | Ant1    | 1.173                 | 0.5                         | Pass    |

## **Occupied Channel Bandwidth**

| Condition | Mode | Frequency (MHz) | Antenna | 99% OBW (MHz) |  |
|-----------|------|-----------------|---------|---------------|--|
| NVNT      | BLE  | 2402            | Ant1    | 2.087552306   |  |
| NVNT      | BLE  | 2442            | Ant1    | 2.088376924   |  |
| NVNT      | BLE  | 2480            | Ant1    | 2.087873834   |  |