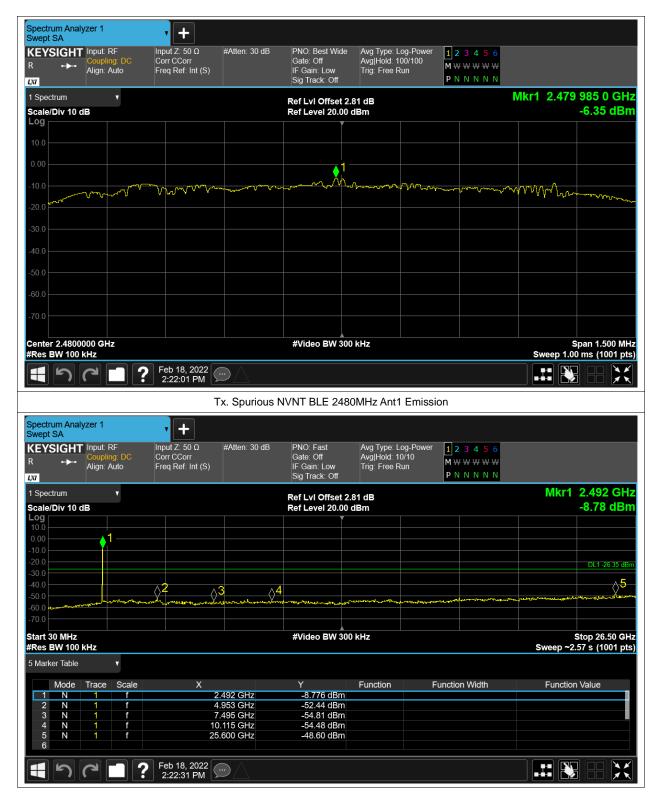

# **Conducted RF Spurious Emission**

| Condition | Mode | Frequency (MHz) | Antenna | Max Value (dBc) | Limit (dBc) | Verdict |
|-----------|------|-----------------|---------|-----------------|-------------|---------|
| NVNT      | BLE  | 2402            | Ant1    | -41.21          | -20         | Pass    |
| NVNT      | BLE  | 2442            | Ant1    | -41.26          | -20         | Pass    |
| NVNT      | BLE  | 2480            | Ant1    | -42.24          | -20         | Pass    |