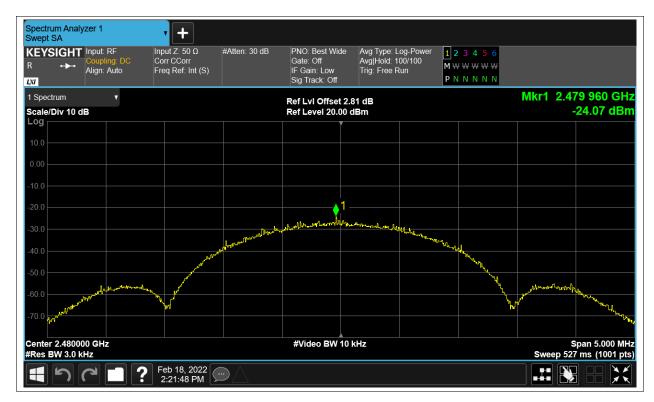

## **Maximum Power Spectral Density Level**

| Condition | Mode | Frequency (MHz) | Antenna | Max PSD (dBm) | Limit (dBm) | Verdict |
|-----------|------|-----------------|---------|---------------|-------------|---------|
| NVNT      | BLE  | 2402            | Ant1    | -25.008       | 8           | Pass    |
| NVNT      | BLE  | 2442            | Ant1    | -25.033       | 8           | Pass    |
| NVNT      | BLE  | 2480            | Ant1    | -24.071       | 8           | Pass    |