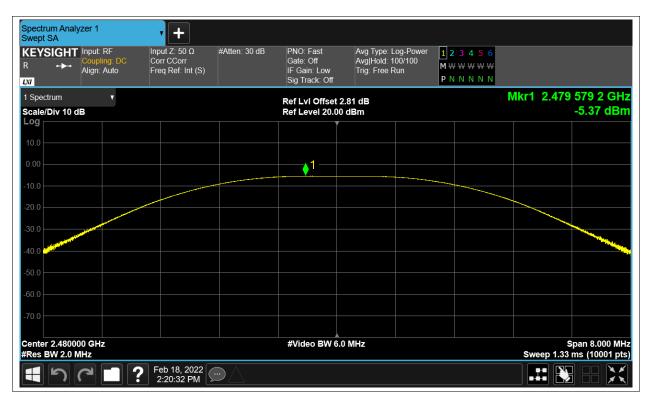

## **Maximum Conducted Output Power**

| Condition | Mode | Frequency | Antenna | Conducted Power | Duty Factor | Total Power | Limit | Verdict |
|-----------|------|-----------|---------|-----------------|-------------|-------------|-------|---------|
|           |      | (MHz)     |         | (dBm)           | (dB)        | (dBm)       | (dBm) |         |
| NVNT      | BLE  | 2402      | Ant1    | -6.277          | 0           | -6.277      | 30    | Pass    |
| NVNT      | BLE  | 2442      | Ant1    | -6.325          | 0           | -6.325      | 30    | Pass    |
| NVNT      | BLE  | 2480      | Ant1    | -5.37           | 0           | -5.37       | 30    | Pass    |