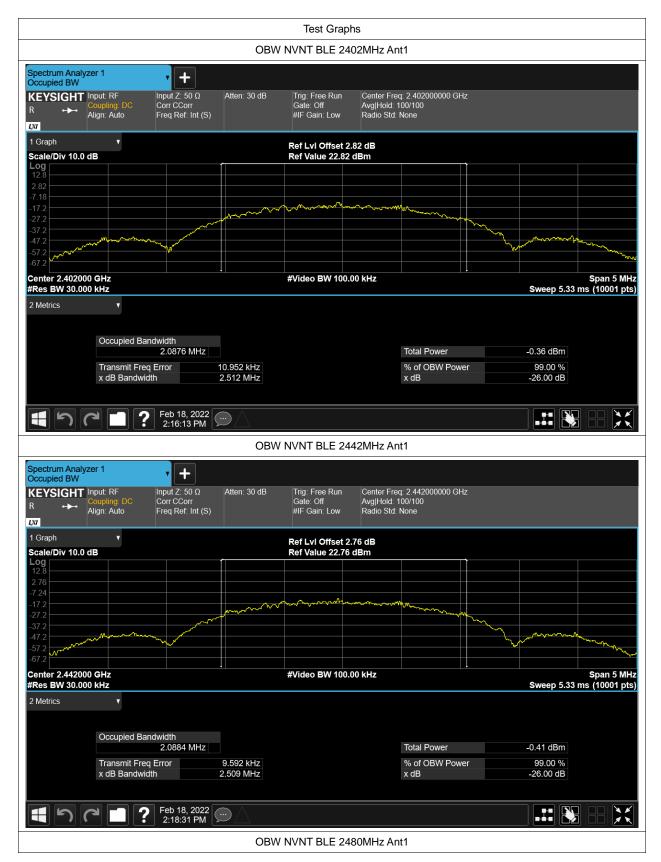

#### -6dB Bandwidth

| Condition | Mode | Frequency (MHz) | Antenna | -6 dB Bandwidth (MHz) | Limit -6 dB Bandwidth (MHz) | Verdict |
|-----------|------|-----------------|---------|-----------------------|-----------------------------|---------|
| NVNT      | BLE  | 2402            | Ant1    | 1.175                 | 0.5                         | Pass    |
| NVNT      | BLE  | 2442            | Ant1    | 1.15                  | 0.5                         | Pass    |
| NVNT      | BLE  | 2480            | Ant1    | 1.173                 | 0.5                         | Pass    |

## **Occupied Channel Bandwidth**

| Condition | Mode | Frequency (MHz) | Antenna | 99% OBW (MHz) |  |
|-----------|------|-----------------|---------|---------------|--|
| NVNT      | BLE  | 2402            | Ant1    | 2.087552306   |  |
| NVNT      | BLE  | 2442            | Ant1    | 2.088376924   |  |
| NVNT      | BLE  | 2480            | Ant1    | 2.087873834   |  |