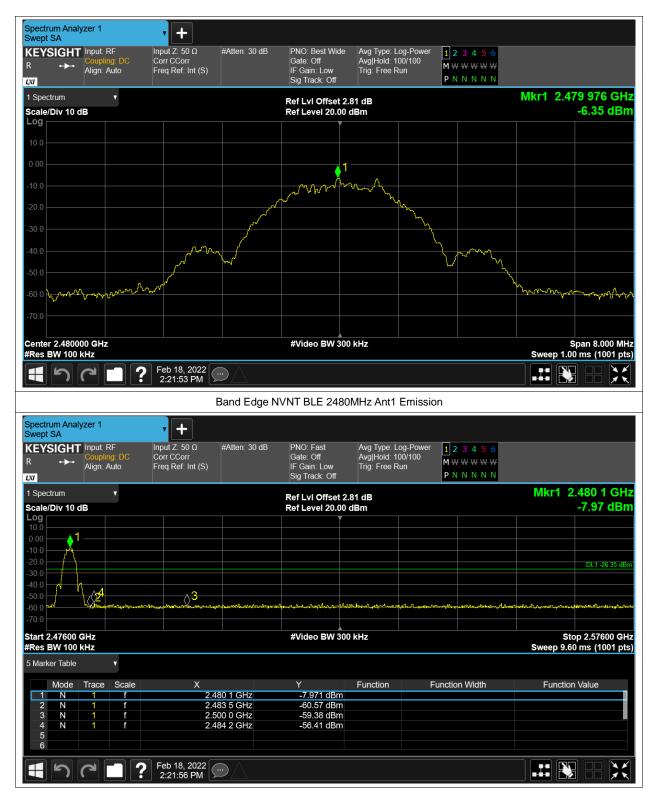

#### **Band Edge**

| Condition | Mode | Frequency (MHz) | Antenna | Max Value (dBc) | Limit (dBc) | Verdict |
|-----------|------|-----------------|---------|-----------------|-------------|---------|
| NVNT      | BLE  | 2402            | Ant1    | -48.71          | -20         | Pass    |
| NVNT      | BLE  | 2480            | Ant1    | -50.05          | -20         | Pass    |