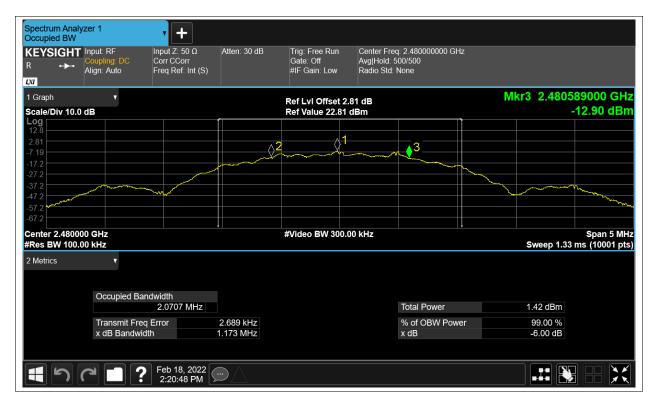

#### -6dB Bandwidth

| Condition | Mode | Frequency (MHz) | Antenna | -6 dB Bandwidth (MHz) | Limit -6 dB Bandwidth (MHz) | Verdict |
|-----------|------|-----------------|---------|-----------------------|-----------------------------|---------|
| NVNT      | BLE  | 2402            | Ant1    | 1.175                 | 0.5                         | Pass    |
| NVNT      | BLE  | 2442            | Ant1    | 1.15                  | 0.5                         | Pass    |
| NVNT      | BLE  | 2480            | Ant1    | 1.173                 | 0.5                         | Pass    |

## **Occupied Channel Bandwidth**

| Condition | Mode | Frequency (MHz) | Antenna | 99% OBW (MHz) |  |
|-----------|------|-----------------|---------|---------------|--|
| NVNT      | BLE  | 2402            | Ant1    | 2.087552306   |  |
| NVNT      | BLE  | 2442            | Ant1    | 2.088376924   |  |
| NVNT      | BLE  | 2480            | Ant1    | 2.087873834   |  |