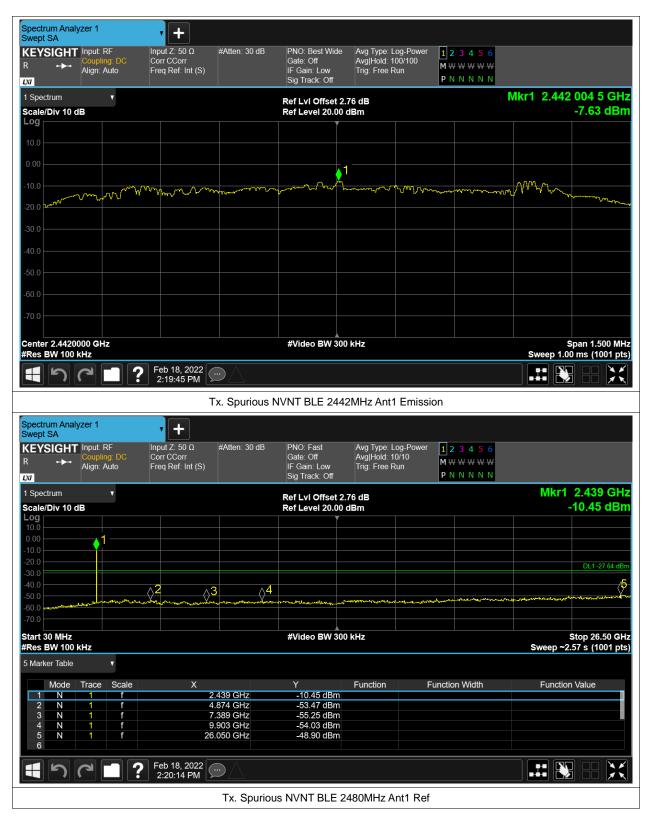

# **Conducted RF Spurious Emission**

| Condition | Mode | Frequency (MHz) | Antenna | Max Value (dBc) | Limit (dBc) | Verdict |
|-----------|------|-----------------|---------|-----------------|-------------|---------|
| NVNT      | BLE  | 2402            | Ant1    | -41.21          | -20         | Pass    |
| NVNT      | BLE  | 2442            | Ant1    | -41.26          | -20         | Pass    |
| NVNT      | BLE  | 2480            | Ant1    | -42.24          | -20         | Pass    |