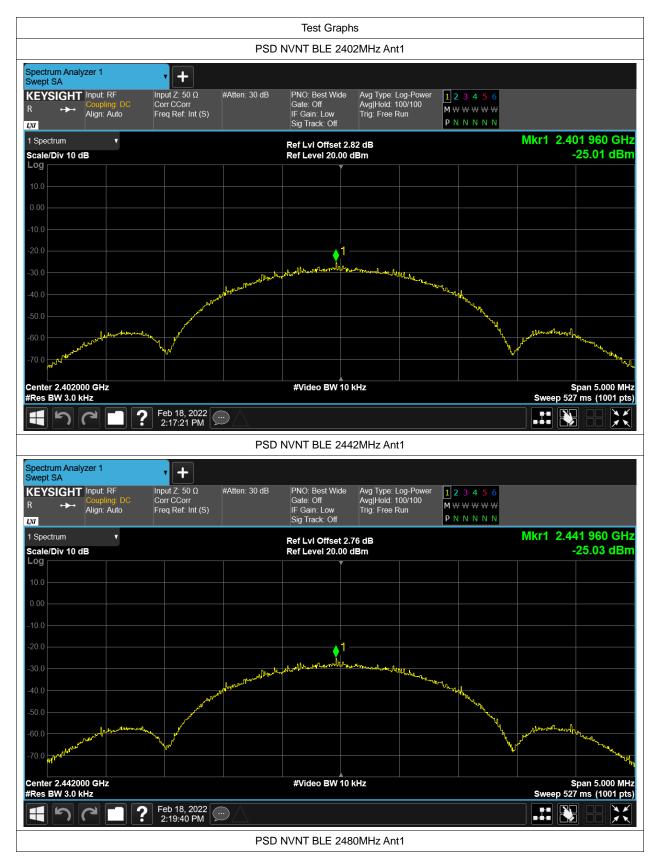

## **Maximum Power Spectral Density Level**

| Condition | Mode | Frequency (MHz) | Antenna | Max PSD (dBm) | Limit (dBm) | Verdict |
|-----------|------|-----------------|---------|---------------|-------------|---------|
| NVNT      | BLE  | 2402            | Ant1    | -25.008       | 8           | Pass    |
| NVNT      | BLE  | 2442            | Ant1    | -25.033       | 8           | Pass    |
| NVNT      | BLE  | 2480            | Ant1    | -24.071       | 8           | Pass    |