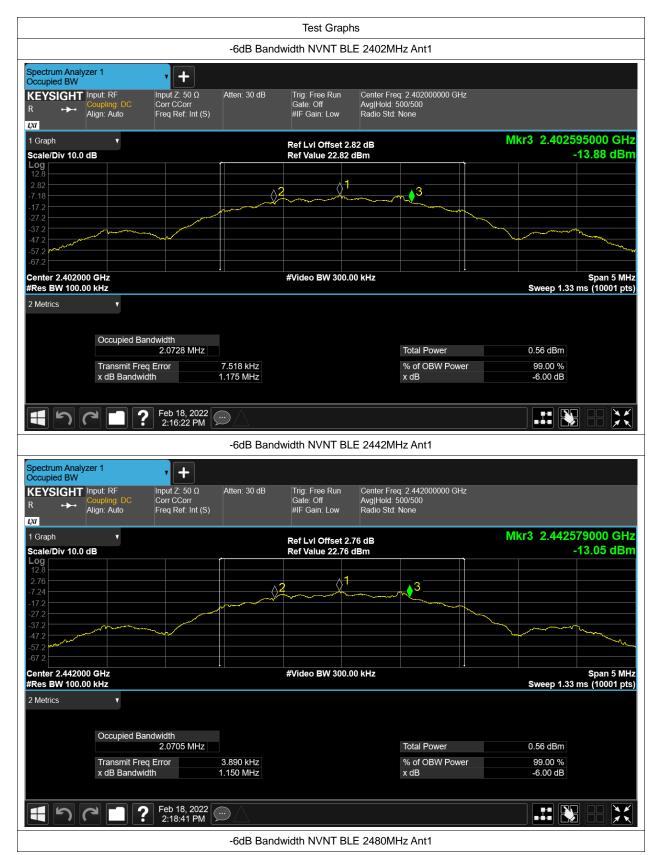

#### -6dB Bandwidth

| Condition | Mode | Frequency (MHz) | Antenna | -6 dB Bandwidth (MHz) | Limit -6 dB Bandwidth (MHz) | Verdict |
|-----------|------|-----------------|---------|-----------------------|-----------------------------|---------|
| NVNT      | BLE  | 2402            | Ant1    | 1.175                 | 0.5                         | Pass    |
| NVNT      | BLE  | 2442            | Ant1    | 1.15                  | 0.5                         | Pass    |
| NVNT      | BLE  | 2480            | Ant1    | 1.173                 | 0.5                         | Pass    |

## **Occupied Channel Bandwidth**

| Condition | Mode | Frequency (MHz) | Antenna | 99% OBW (MHz) |  |
|-----------|------|-----------------|---------|---------------|--|
| NVNT      | BLE  | 2402            | Ant1    | 2.087552306   |  |
| NVNT      | BLE  | 2442            | Ant1    | 2.088376924   |  |
| NVNT      | BLE  | 2480            | Ant1    | 2.087873834   |  |