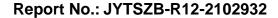

# **Conducted RF Spurious Emission**

| Condition | Mode | Frequency (MHz) | Antenna | Max Value (dBc) | Limit (dBc) | Verdict |
|-----------|------|-----------------|---------|-----------------|-------------|---------|
| NVNT      | BLE  | 2402            | Ant1    | -41.21          | -20         | Pass    |
| NVNT      | BLE  | 2442            | Ant1    | -41.26          | -20         | Pass    |
| NVNT      | BLE  | 2480            | Ant1    | -42.24          | -20         | Pass    |