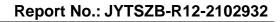

#### **Band Edge**

| Condition | Mode | Frequency (MHz) | Antenna | Max Value (dBc) | Limit (dBc) | Verdict |
|-----------|------|-----------------|---------|-----------------|-------------|---------|
| NVNT      | BLE  | 2402            | Ant1    | -48.71          | -20         | Pass    |
| NVNT      | BLE  | 2480            | Ant1    | -50.05          | -20         | Pass    |