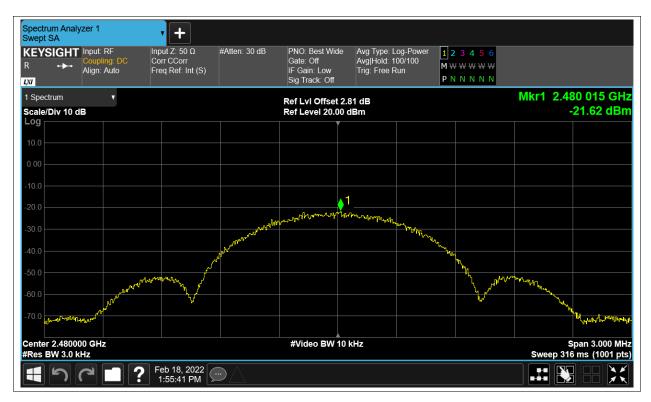

## **Maximum Power Spectral Density Level**

| Condition | Mode | Frequency (MHz) | Antenna | Max PSD (dBm) | Limit (dBm) | Verdict |
|-----------|------|-----------------|---------|---------------|-------------|---------|
| NVNT      | BLE  | 2402            | Ant1    | -22.625       | 8           | Pass    |
| NVNT      | BLE  | 2442            | Ant1    | -22.586       | 8           | Pass    |
| NVNT      | BLE  | 2480            | Ant1    | -21.616       | 8           | Pass    |