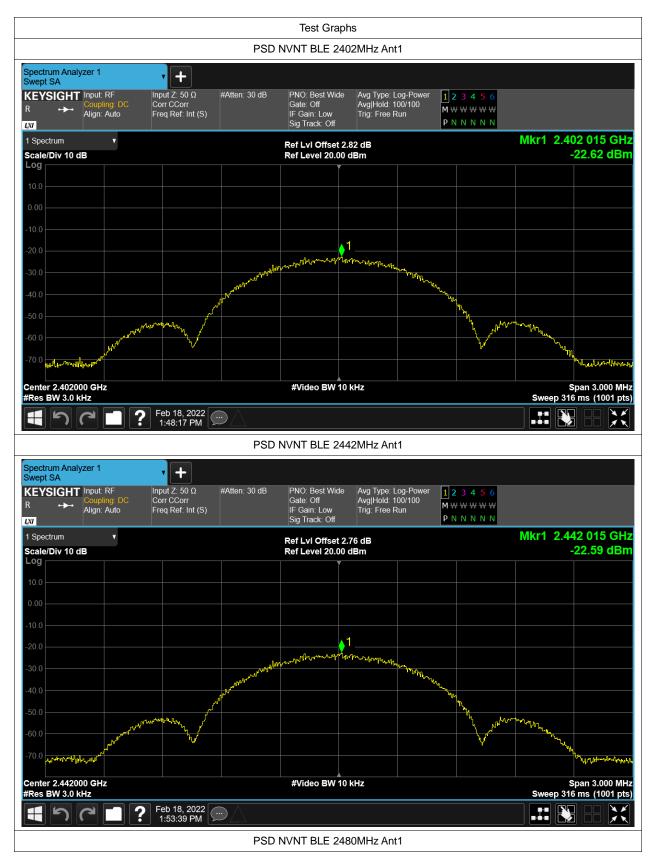

## **Maximum Power Spectral Density Level**

| Condition | Mode | Frequency (MHz) | Antenna | Max PSD (dBm) | Limit (dBm) | Verdict |
|-----------|------|-----------------|---------|---------------|-------------|---------|
| NVNT      | BLE  | 2402            | Ant1    | -22.625       | 8           | Pass    |
| NVNT      | BLE  | 2442            | Ant1    | -22.586       | 8           | Pass    |
| NVNT      | BLE  | 2480            | Ant1    | -21.616       | 8           | Pass    |