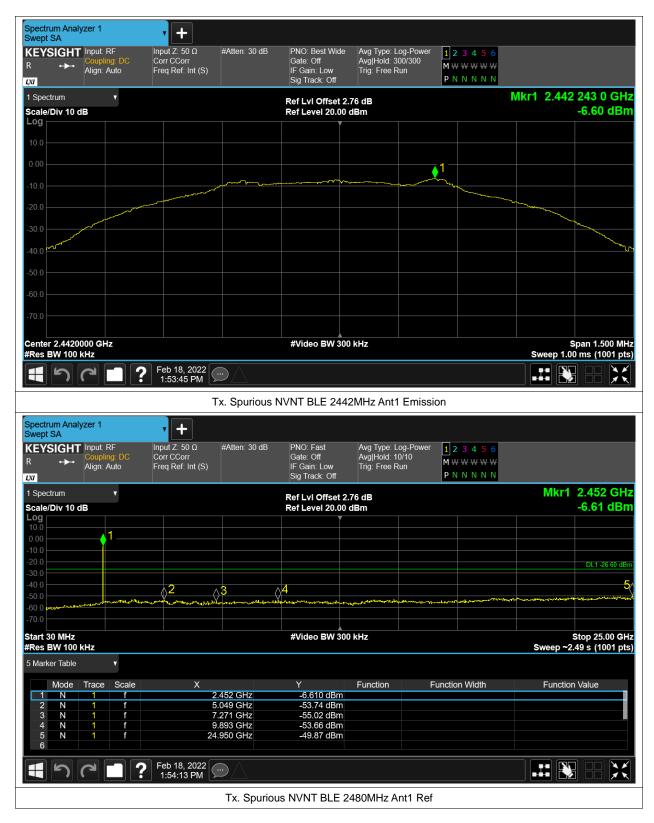

# **Conducted RF Spurious Emission**

| Condition | Mode | Frequency (MHz) | Antenna | Max Value (dBc) | Limit (dBc) | Verdict |
|-----------|------|-----------------|---------|-----------------|-------------|---------|
| NVNT      | BLE  | 2402            | Ant1    | -43.76          | -20         | Pass    |
| NVNT      | BLE  | 2442            | Ant1    | -43.26          | -20         | Pass    |
| NVNT      | BLE  | 2480            | Ant1    | -44.77          | -20         | Pass    |