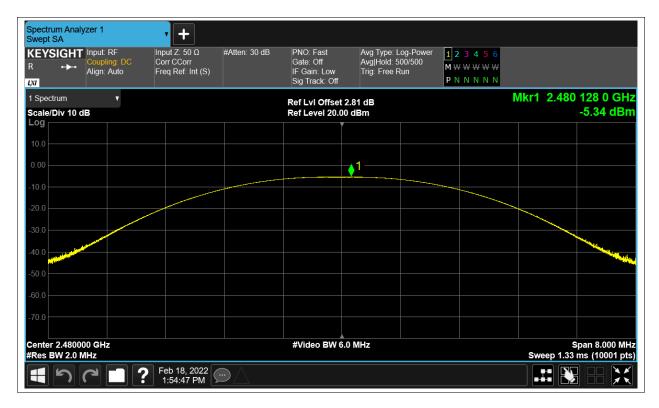

## **Maximum Conducted Output Power**

| Condition | Mode | Frequency | Antenna | Conducted Power | Duty Factor | Total Power | Limit | Verdict |
|-----------|------|-----------|---------|-----------------|-------------|-------------|-------|---------|
|           |      | (MHz)     |         | (dBm)           | (dB)        | (dBm)       | (dBm) |         |
| NVNT      | BLE  | 2402      | Ant1    | -6.241          | 0           | -6.241      | 30    | Pass    |
| NVNT      | BLE  | 2442      | Ant1    | -6.288          | 0           | -6.288      | 30    | Pass    |
| NVNT      | BLE  | 2480      | Ant1    | -5.338          | 0           | -5.338      | 30    | Pass    |