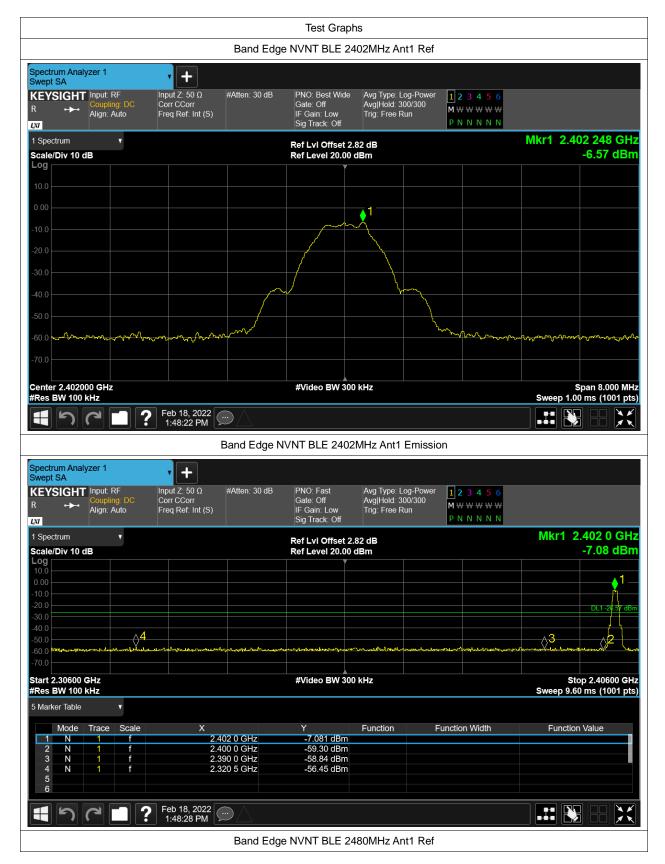

#### **Band Edge**

| Condition | Mode | Frequency (MHz) | Antenna | Max Value (dBc) | Limit (dBc) | Verdict |
|-----------|------|-----------------|---------|-----------------|-------------|---------|
| NVNT      | BLE  | 2402            | Ant1    | -49.87          | -20         | Pass    |
| NVNT      | BLE  | 2480            | Ant1    | -50.91          | -20         | Pass    |