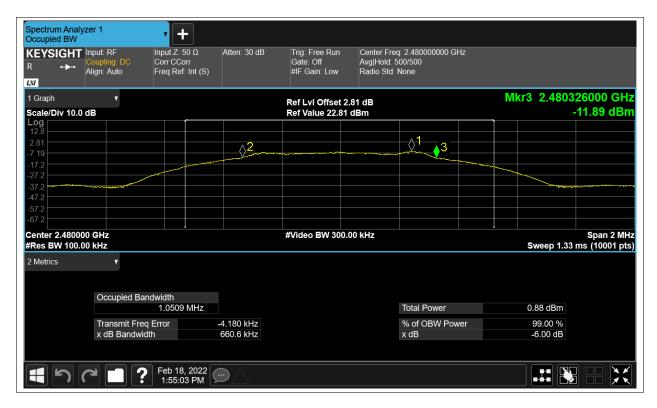

#### -6dB Bandwidth

| Condition | Mode | Frequency (MHz) | Antenna | -6 dB Bandwidth (MHz) | Limit -6 dB Bandwidth (MHz) | Verdict |
|-----------|------|-----------------|---------|-----------------------|-----------------------------|---------|
| NVNT      | BLE  | 2402            | Ant1    | 0.661                 | 0.5                         | Pass    |
| NVNT      | BLE  | 2442            | Ant1    | 0.66                  | 0.5                         | Pass    |
| NVNT      | BLE  | 2480            | Ant1    | 0.661                 | 0.5                         | Pass    |

## **Occupied Channel Bandwidth**

| Condition | Mode | Frequency (MHz) | Antenna | 99% OBW (MHz) |  |
|-----------|------|-----------------|---------|---------------|--|
| NVNT      | BLE  | 2402            | Ant1    | 1.04061205    |  |
| NVNT      | BLE  | 2442            | Ant1    | 1.042700973   |  |
| NVNT      | BLE  | 2480            | Ant1    | 1.04040275    |  |