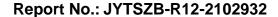

# **Conducted RF Spurious Emission**

| Condition | Mode | Frequency (MHz) | Antenna | Max Value (dBc) | Limit (dBc) | Verdict |
|-----------|------|-----------------|---------|-----------------|-------------|---------|
| NVNT      | BLE  | 2402            | Ant1    | -43.76          | -20         | Pass    |
| NVNT      | BLE  | 2442            | Ant1    | -43.26          | -20         | Pass    |
| NVNT      | BLE  | 2480            | Ant1    | -44.77          | -20         | Pass    |