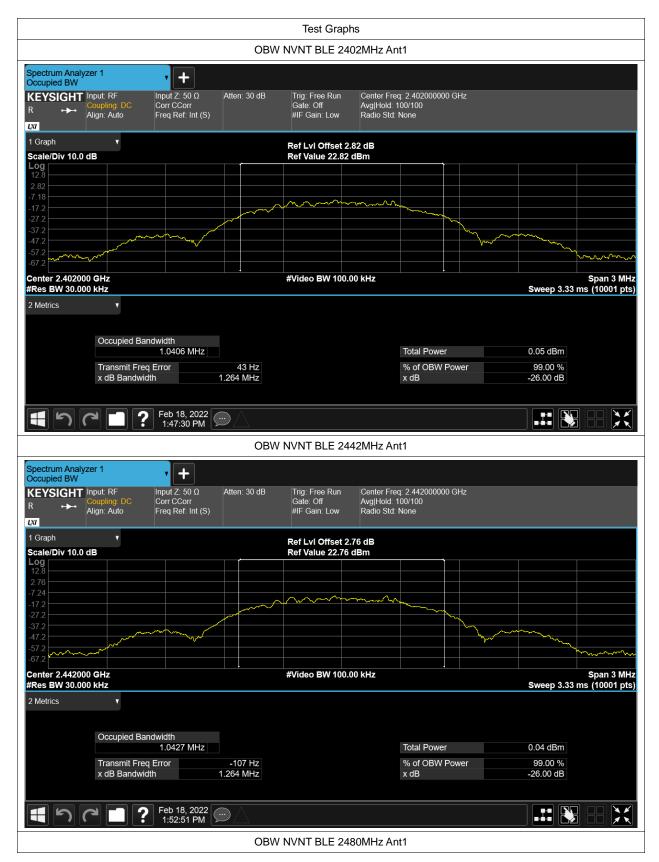

## **Occupied Channel Bandwidth**

| Condition | Mode | Frequency (MHz) | Antenna | 99% OBW (MHz) |  |
|-----------|------|-----------------|---------|---------------|--|
| NVNT      | BLE  | 2402            | Ant1    | 1.04061205    |  |
| NVNT      | BLE  | 2442            | Ant1    | 1.042700973   |  |
| NVNT      | BLE  | 2480            | Ant1    | 1.04040275    |  |