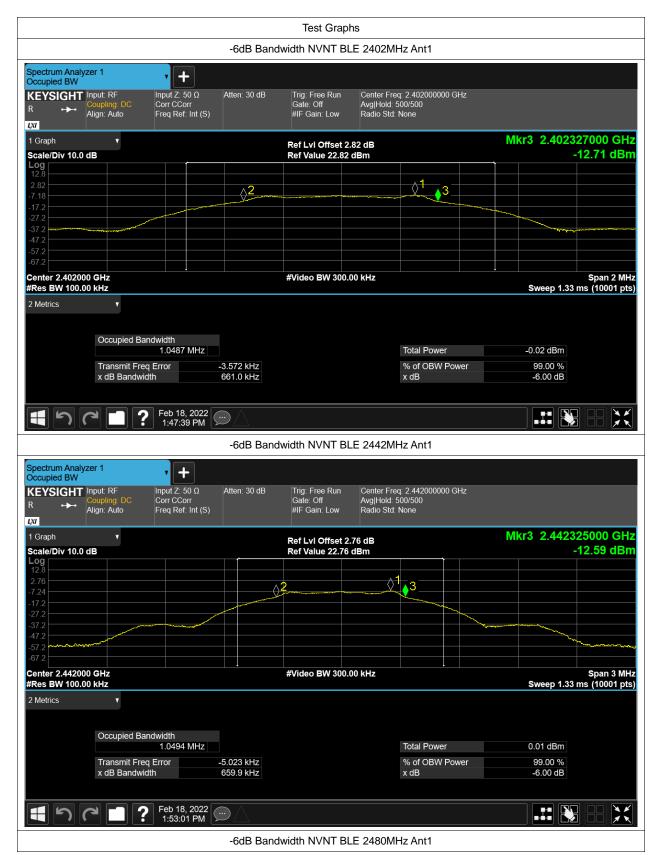

#### -6dB Bandwidth

| Condition | Mode | Frequency (MHz) | Antenna | -6 dB Bandwidth (MHz) | Limit -6 dB Bandwidth (MHz) | Verdict |
|-----------|------|-----------------|---------|-----------------------|-----------------------------|---------|
| NVNT      | BLE  | 2402            | Ant1    | 0.661                 | 0.5                         | Pass    |
| NVNT      | BLE  | 2442            | Ant1    | 0.66                  | 0.5                         | Pass    |
| NVNT      | BLE  | 2480            | Ant1    | 0.661                 | 0.5                         | Pass    |

## **Occupied Channel Bandwidth**

| Condition | Mode | Frequency (MHz) | Antenna | 99% OBW (MHz) |  |
|-----------|------|-----------------|---------|---------------|--|
| NVNT      | BLE  | 2402            | Ant1    | 1.04061205    |  |
| NVNT      | BLE  | 2442            | Ant1    | 1.042700973   |  |
| NVNT      | BLE  | 2480            | Ant1    | 1.04040275    |  |