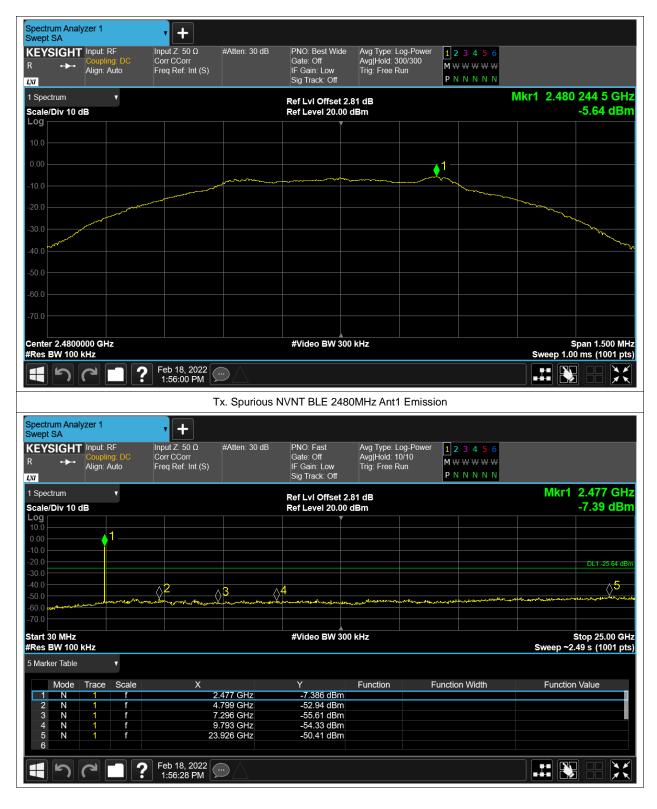

# **Conducted RF Spurious Emission**

| Condition | Mode | Frequency (MHz) | Antenna | Max Value (dBc) | Limit (dBc) | Verdict |
|-----------|------|-----------------|---------|-----------------|-------------|---------|
| NVNT      | BLE  | 2402            | Ant1    | -43.76          | -20         | Pass    |
| NVNT      | BLE  | 2442            | Ant1    | -43.26          | -20         | Pass    |
| NVNT      | BLE  | 2480            | Ant1    | -44.77          | -20         | Pass    |