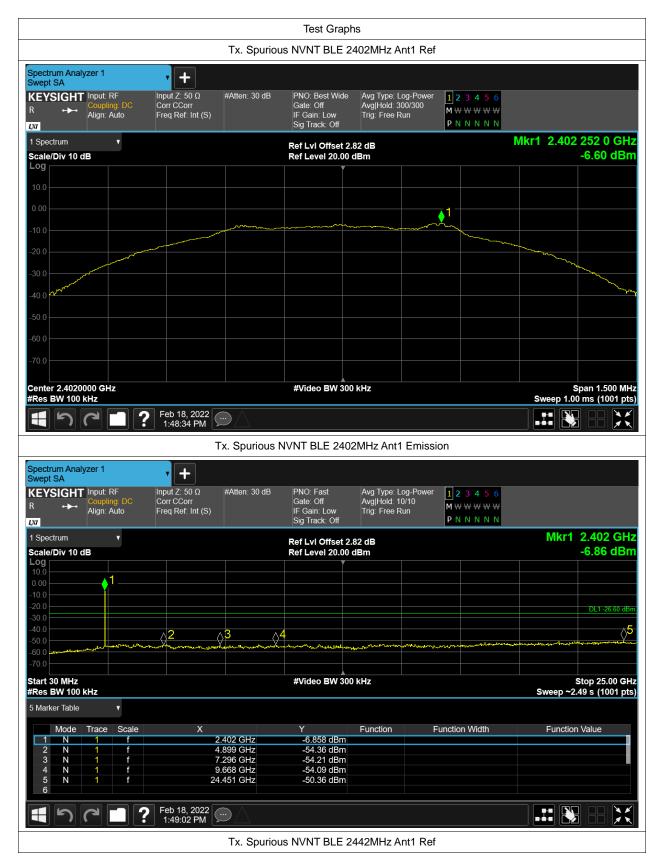

# **Conducted RF Spurious Emission**

| Condition | Mode | Frequency (MHz) | Antenna | Max Value (dBc) | Limit (dBc) | Verdict |
|-----------|------|-----------------|---------|-----------------|-------------|---------|
| NVNT      | BLE  | 2402            | Ant1    | -43.76          | -20         | Pass    |
| NVNT      | BLE  | 2442            | Ant1    | -43.26          | -20         | Pass    |
| NVNT      | BLE  | 2480            | Ant1    | -44.77          | -20         | Pass    |