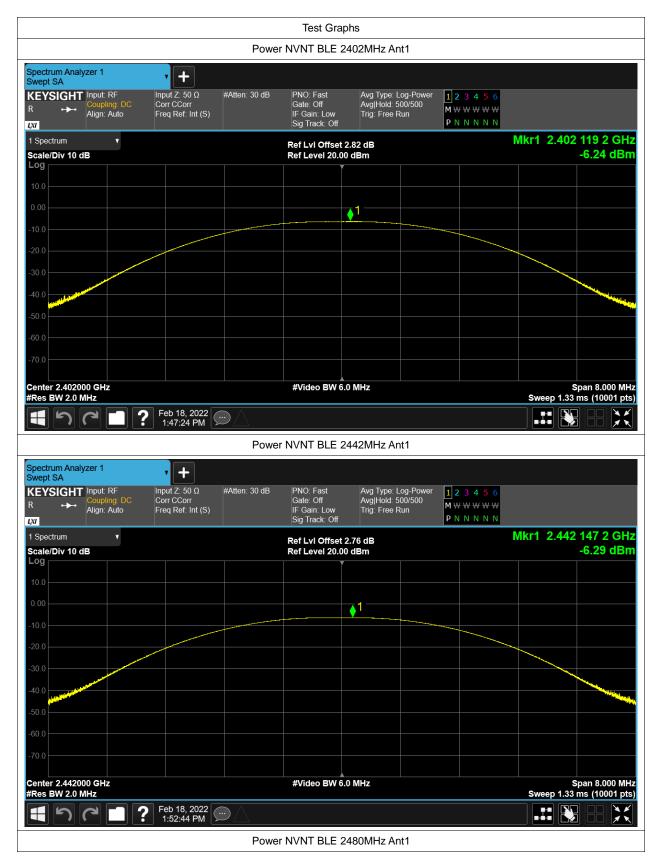

## **Maximum Conducted Output Power**

| Condition | Mode | Frequency | Antenna | Conducted Power | Duty Factor | Total Power | Limit | Verdict |
|-----------|------|-----------|---------|-----------------|-------------|-------------|-------|---------|
|           |      | (MHz)     |         | (dBm)           | (dB)        | (dBm)       | (dBm) |         |
| NVNT      | BLE  | 2402      | Ant1    | -6.241          | 0           | -6.241      | 30    | Pass    |
| NVNT      | BLE  | 2442      | Ant1    | -6.288          | 0           | -6.288      | 30    | Pass    |
| NVNT      | BLE  | 2480      | Ant1    | -5.338          | 0           | -5.338      | 30    | Pass    |