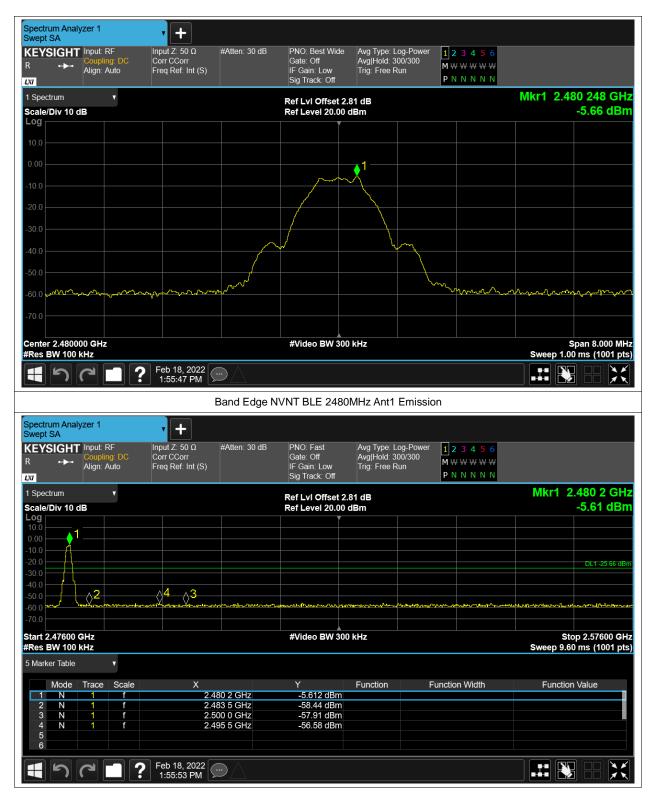

#### **Band Edge**

| Condition | Mode | Frequency (MHz) | Antenna | Max Value (dBc) | Limit (dBc) | Verdict |
|-----------|------|-----------------|---------|-----------------|-------------|---------|
| NVNT      | BLE  | 2402            | Ant1    | -49.87          | -20         | Pass    |
| NVNT      | BLE  | 2480            | Ant1    | -50.91          | -20         | Pass    |