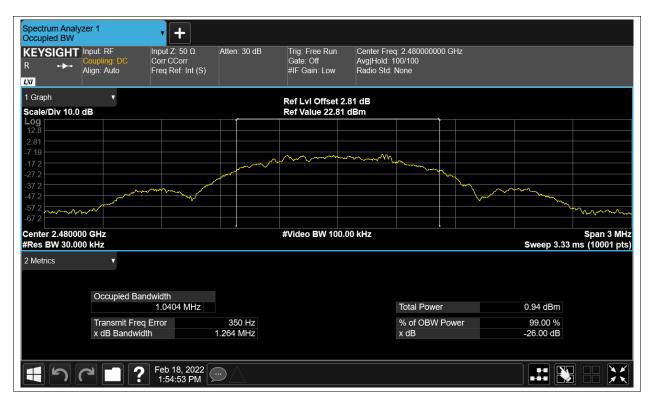

## **Occupied Channel Bandwidth**

| Condition | Mode | Frequency (MHz) | Antenna | 99% OBW (MHz) |  |
|-----------|------|-----------------|---------|---------------|--|
| NVNT      | BLE  | 2402            | Ant1    | 1.04061205    |  |
| NVNT      | BLE  | 2442            | Ant1    | 1.042700973   |  |
| NVNT      | BLE  | 2480            | Ant1    | 1.04040275    |  |