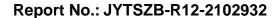

## **Maximum Power Spectral Density Level**

| Condition | Mode | Frequency (MHz) | Antenna | Max PSD (dBm) | Limit (dBm) | Verdict |
|-----------|------|-----------------|---------|---------------|-------------|---------|
| NVNT      | BLE  | 2402            | Ant1    | -23.863       | 8           | Pass    |
| NVNT      | BLE  | 2442            | Ant1    | -23.161       | 8           | Pass    |
| NVNT      | BLE  | 2480            | Ant1    | -23.737       | 8           | Pass    |