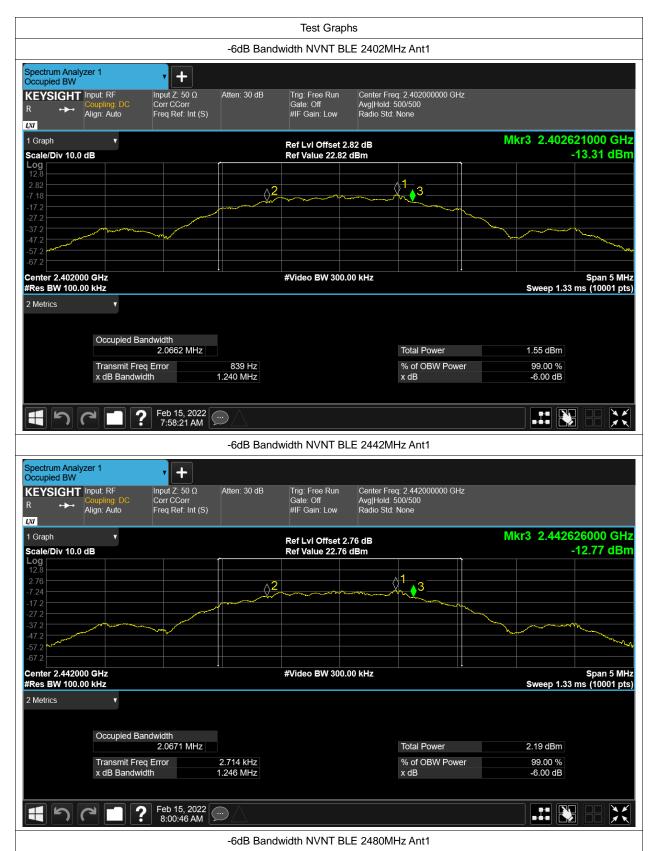

#### -6dB Bandwidth

| Condition | Mode | Frequency (MHz) | Antenna | -6 dB Bandwidth (MHz) | Limit -6 dB Bandwidth (MHz) | Verdict |
|-----------|------|-----------------|---------|-----------------------|-----------------------------|---------|
| NVNT      | BLE  | 2402            | Ant1    | 1.24                  | 0.5                         | Pass    |
| NVNT      | BLE  | 2442            | Ant1    | 1.246                 | 0.5                         | Pass    |
| NVNT      | BLE  | 2480            | Ant1    | 1.17                  | 0.5                         | Pass    |