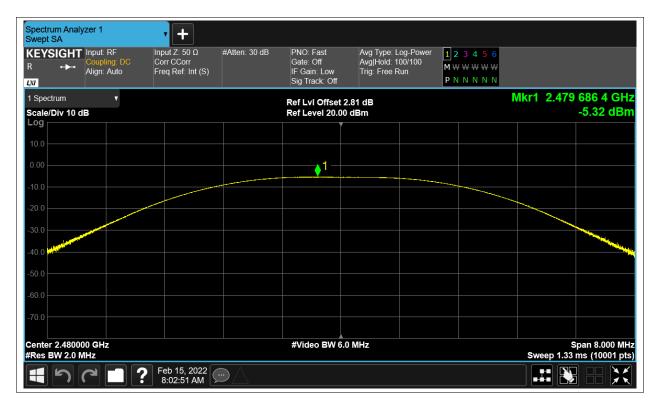

## **Maximum Conducted Output Power**

| Condition | Mode | Frequency | Antenna | Conducted Power | Duty Factor | Total Power | Limit | Verdict |
|-----------|------|-----------|---------|-----------------|-------------|-------------|-------|---------|
|           |      | (MHz)     |         | (dBm)           | (dB)        | (dBm)       | (dBm) |         |
| NVNT      | BLE  | 2402      | Ant1    | -5.195          | 0           | -5.195      | 30    | Pass    |
| NVNT      | BLE  | 2442      | Ant1    | -4.475          | 0           | -4.475      | 30    | Pass    |
| NVNT      | BLE  | 2480      | Ant1    | -5.315          | 0           | -5.315      | 30    | Pass    |