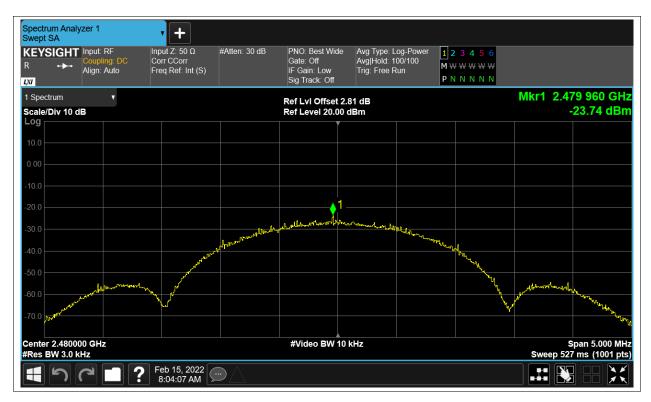

#### **Band Edge**

| Condition | Mode | Frequency (MHz) | Antenna | Max Value (dBc) | Limit (dBc) | Verdict |
|-----------|------|-----------------|---------|-----------------|-------------|---------|
| NVNT      | BLE  | 2402            | Ant1    | -49.76          | -20         | Pass    |
| NVNT      | BLE  | 2480            | Ant1    | -50.51          | -20         | Pass    |