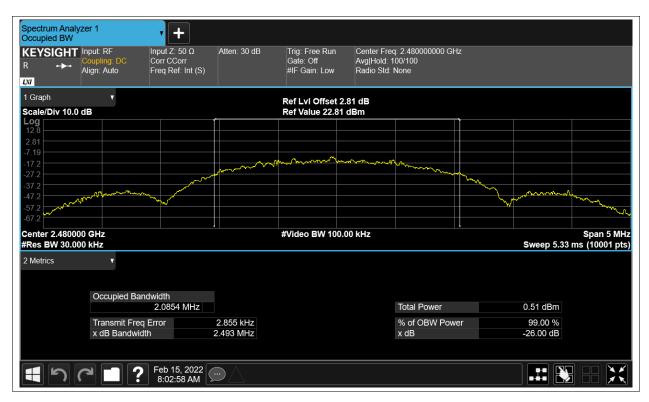

## **Occupied Channel Bandwidth**

| Condition | Mode | Frequency (MHz) | Antenna | 99% OBW (MHz) |  |
|-----------|------|-----------------|---------|---------------|--|
| NVNT      | BLE  | 2402            | Ant1    | 2.079766691   |  |
| NVNT      | BLE  | 2442            | Ant1    | 2.080276448   |  |
| NVNT      | BLE  | 2480            | Ant1    | 2.085361729   |  |