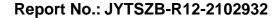

# **Conducted RF Spurious Emission**

| Condition | Mode | Frequency (MHz) | Antenna | Max Value (dBc) | Limit (dBc) | Verdict |
|-----------|------|-----------------|---------|-----------------|-------------|---------|
| NVNT      | BLE  | 2402            | Ant1    | -43.11          | -20         | Pass    |
| NVNT      | BLE  | 2442            | Ant1    | -43.81          | -20         | Pass    |
| NVNT      | BLE  | 2480            | Ant1    | -41.29          | -20         | Pass    |