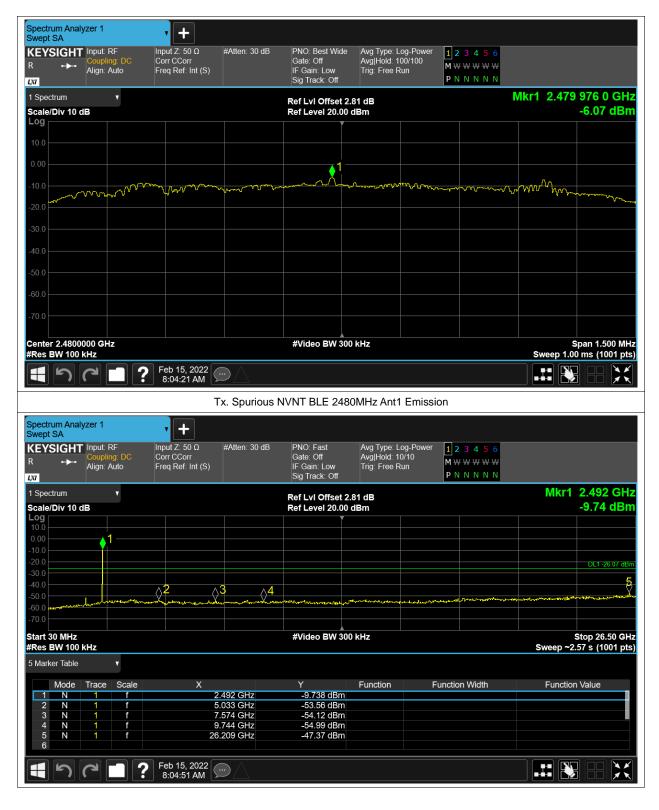

# **Conducted RF Spurious Emission**

| Condition | Mode | Frequency (MHz) | Antenna | Max Value (dBc) | Limit (dBc) | Verdict |
|-----------|------|-----------------|---------|-----------------|-------------|---------|
| NVNT      | BLE  | 2402            | Ant1    | -43.11          | -20         | Pass    |
| NVNT      | BLE  | 2442            | Ant1    | -43.81          | -20         | Pass    |
| NVNT      | BLE  | 2480            | Ant1    | -41.29          | -20         | Pass    |