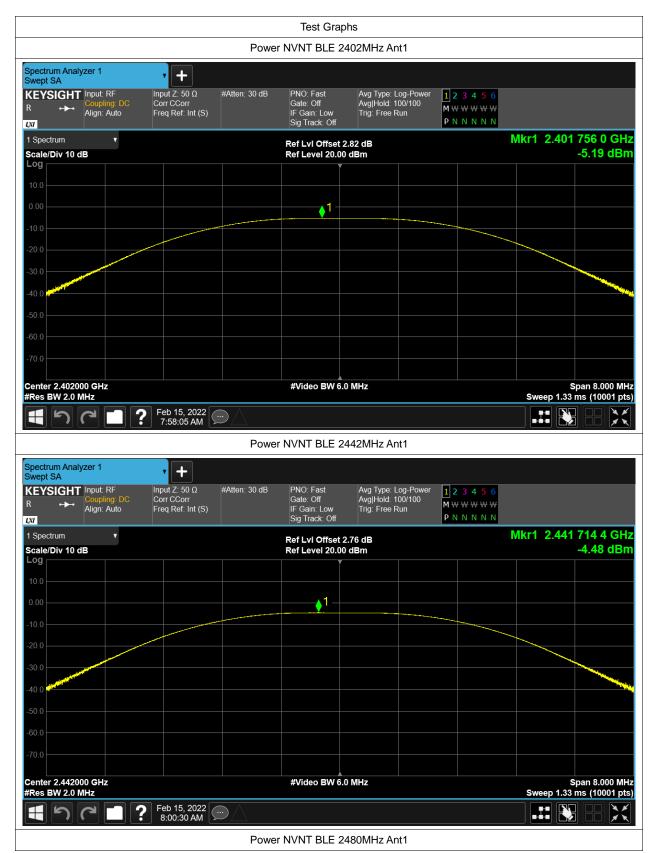

## **Maximum Conducted Output Power**

| Condition | Mode | Frequency | Antenna | Conducted Power | Duty Factor | Total Power | Limit | Verdict |
|-----------|------|-----------|---------|-----------------|-------------|-------------|-------|---------|
|           |      | (MHz)     |         | (dBm)           | (dB)        | (dBm)       | (dBm) |         |
| NVNT      | BLE  | 2402      | Ant1    | -5.195          | 0           | -5.195      | 30    | Pass    |
| NVNT      | BLE  | 2442      | Ant1    | -4.475          | 0           | -4.475      | 30    | Pass    |
| NVNT      | BLE  | 2480      | Ant1    | -5.315          | 0           | -5.315      | 30    | Pass    |