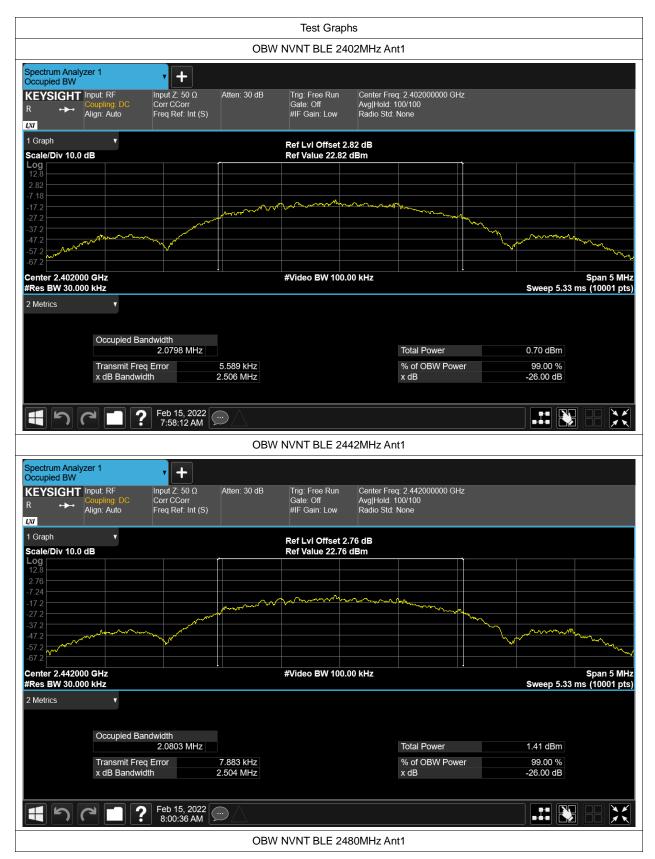

## **Occupied Channel Bandwidth**

| Condition | Mode | Frequency (MHz) | Antenna | 99% OBW (MHz) |  |
|-----------|------|-----------------|---------|---------------|--|
| NVNT      | BLE  | 2402            | Ant1    | 2.079766691   |  |
| NVNT      | BLE  | 2442            | Ant1    | 2.080276448   |  |
| NVNT      | BLE  | 2480            | Ant1    | 2.085361729   |  |