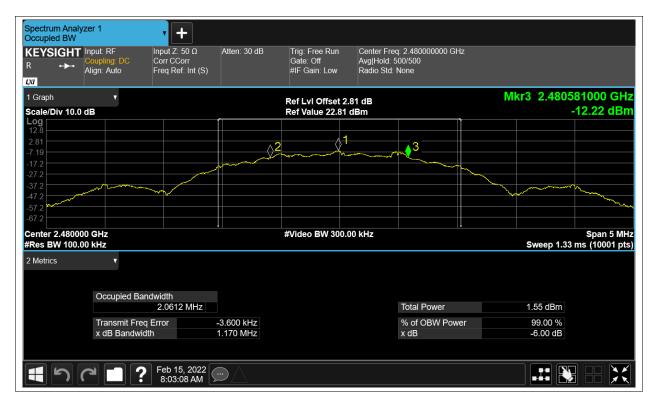

#### -6dB Bandwidth

| Condition | Mode | Frequency (MHz) | Antenna | -6 dB Bandwidth (MHz) | Limit -6 dB Bandwidth (MHz) | Verdict |
|-----------|------|-----------------|---------|-----------------------|-----------------------------|---------|
| NVNT      | BLE  | 2402            | Ant1    | 1.24                  | 0.5                         | Pass    |
| NVNT      | BLE  | 2442            | Ant1    | 1.246                 | 0.5                         | Pass    |
| NVNT      | BLE  | 2480            | Ant1    | 1.17                  | 0.5                         | Pass    |