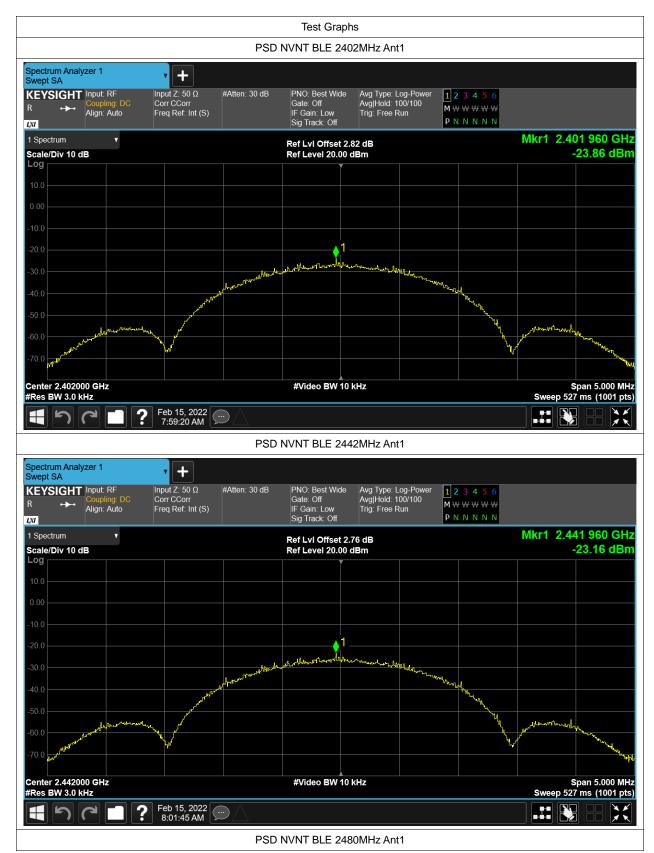

## **Maximum Power Spectral Density Level**

| Condition | Mode | Frequency (MHz) | Antenna | Max PSD (dBm) | Limit (dBm) | Verdict |
|-----------|------|-----------------|---------|---------------|-------------|---------|
| NVNT      | BLE  | 2402            | Ant1    | -23.863       | 8           | Pass    |
| NVNT      | BLE  | 2442            | Ant1    | -23.161       | 8           | Pass    |
| NVNT      | BLE  | 2480            | Ant1    | -23.737       | 8           | Pass    |