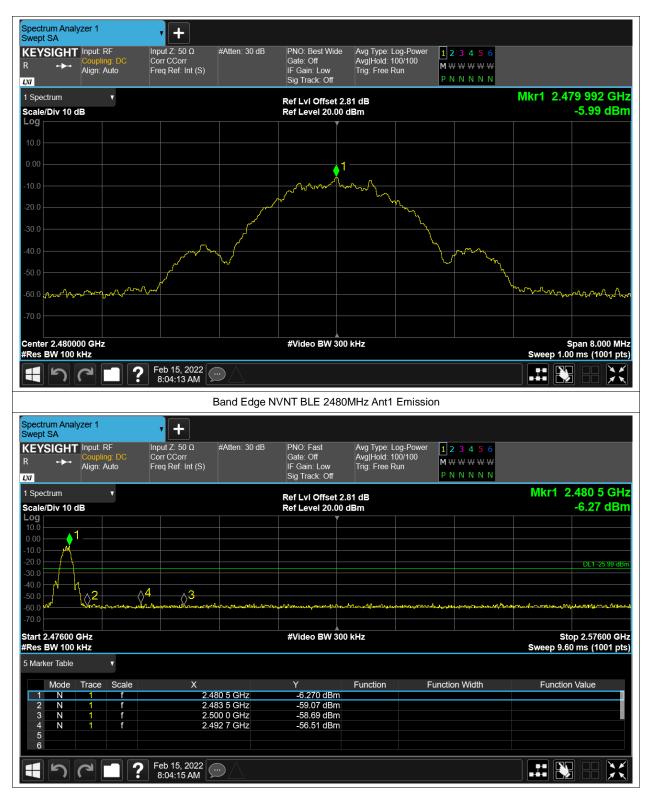

#### **Band Edge**

| Condition | Mode | Frequency (MHz) | Antenna | Max Value (dBc) | Limit (dBc) | Verdict |
|-----------|------|-----------------|---------|-----------------|-------------|---------|
| NVNT      | BLE  | 2402            | Ant1    | -49.76          | -20         | Pass    |
| NVNT      | BLE  | 2480            | Ant1    | -50.51          | -20         | Pass    |