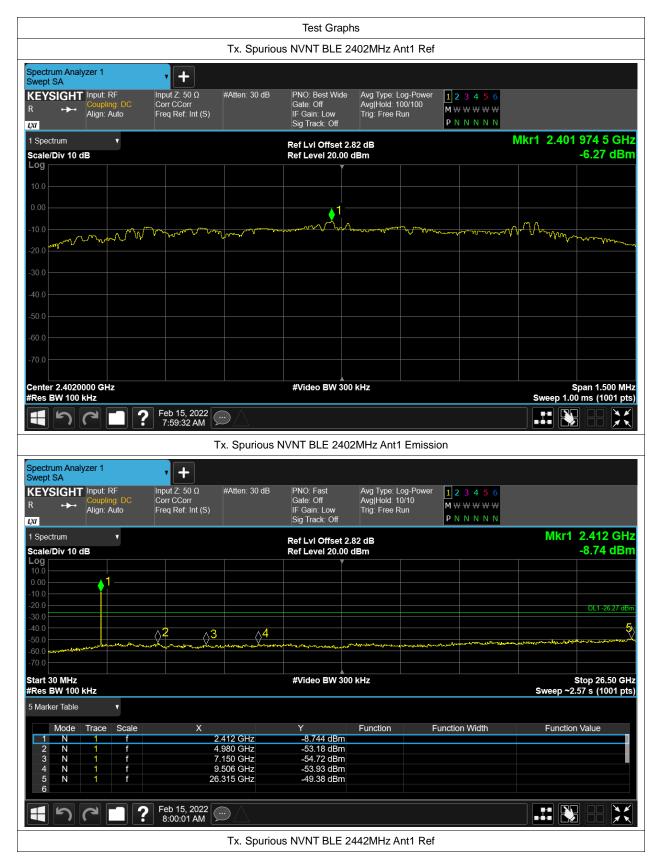

# **Conducted RF Spurious Emission**

| Condition | Mode | Frequency (MHz) | Antenna | Max Value (dBc) | Limit (dBc) | Verdict |
|-----------|------|-----------------|---------|-----------------|-------------|---------|
| NVNT      | BLE  | 2402            | Ant1    | -43.11          | -20         | Pass    |
| NVNT      | BLE  | 2442            | Ant1    | -43.81          | -20         | Pass    |
| NVNT      | BLE  | 2480            | Ant1    | -41.29          | -20         | Pass    |