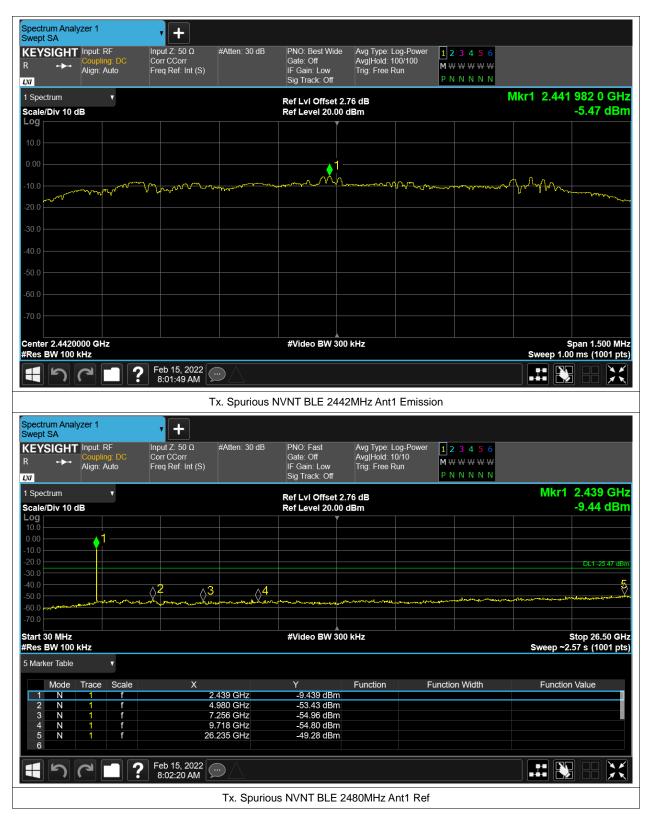

# **Conducted RF Spurious Emission**

| Condition | Mode | Frequency (MHz) | Antenna | Max Value (dBc) | Limit (dBc) | Verdict |
|-----------|------|-----------------|---------|-----------------|-------------|---------|
| NVNT      | BLE  | 2402            | Ant1    | -43.11          | -20         | Pass    |
| NVNT      | BLE  | 2442            | Ant1    | -43.81          | -20         | Pass    |
| NVNT      | BLE  | 2480            | Ant1    | -41.29          | -20         | Pass    |