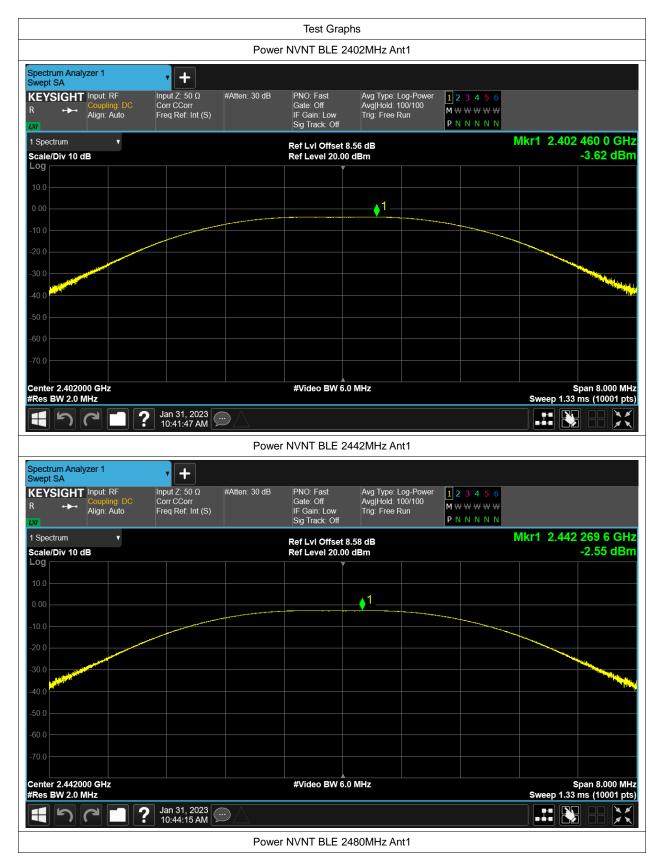

# **Maximum Conducted Output Power**

| Condition | Mode | Frequency (MHz) | Antenna | Conducted Power (dBm) | Limit (dBm) | Verdict |
|-----------|------|-----------------|---------|-----------------------|-------------|---------|
| NVNT      | BLE  | 2402            | Ant1    | -3.618                | 30          | Pass    |
| NVNT      | BLE  | 2442            | Ant1    | -2.553                | 30          | Pass    |
| NVNT      | BLE  | 2480            | Ant1    | -3.378                | 30          | Pass    |