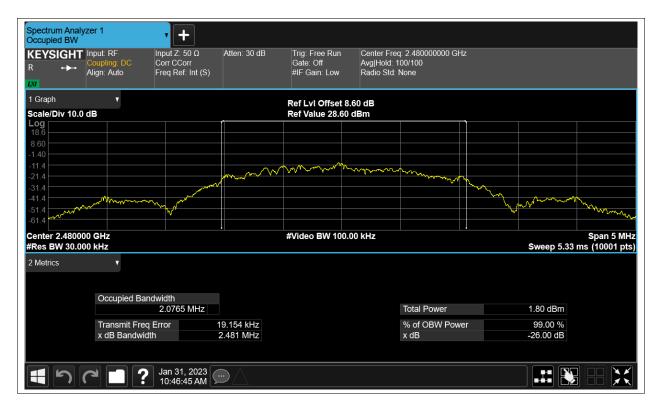

## **Occupied Channel Bandwidth**

| Condition | Mode | Frequency (MHz) | Antenna | 99% OBW (MHz) |  |
|-----------|------|-----------------|---------|---------------|--|
| NVNT      | BLE  | 2402            | Ant1    | 2.073         |  |
| NVNT      | BLE  | 2442            | Ant1    | 2.073         |  |
| NVNT      | BLE  | 2480            | Ant1    | 2.076         |  |