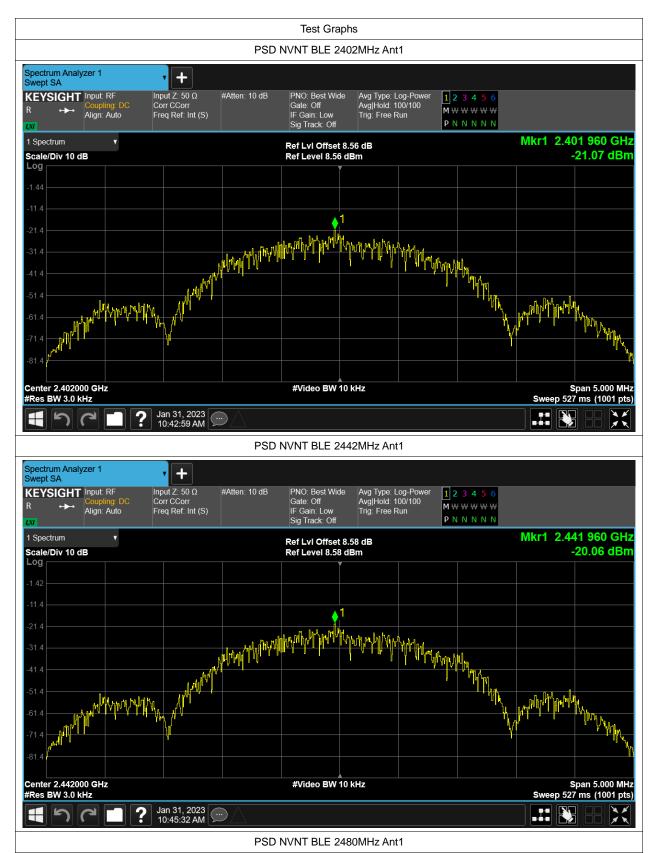

# **Maximum Power Spectral Density Level**

| Condition | Mode | Frequency (MHz) | Antenna | Max PSD (dBm) | Limit (dBm) | Verdict |
|-----------|------|-----------------|---------|---------------|-------------|---------|
| NVNT      | BLE  | 2402            | Ant1    | -21.073       | 8           | Pass    |
| NVNT      | BLE  | 2442            | Ant1    | -20.059       | 8           | Pass    |
| NVNT      | BLE  | 2480            | Ant1    | -20.858       | 8           | Pass    |