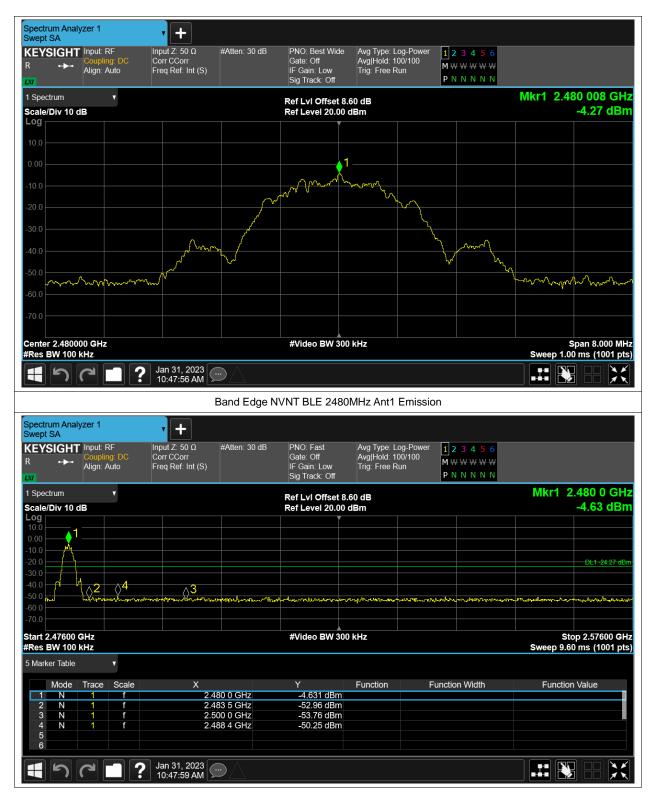

## **Band Edge**

| Condition | Mode | Frequency (MHz) | Antenna | Max Value (dBc) | Limit (dBc) | Verdict |
|-----------|------|-----------------|---------|-----------------|-------------|---------|
| NVNT      | BLE  | 2402            | Ant1    | -46.58          | -20         | Pass    |
| NVNT      | BLE  | 2480            | Ant1    | -45.98          | -20         | Pass    |