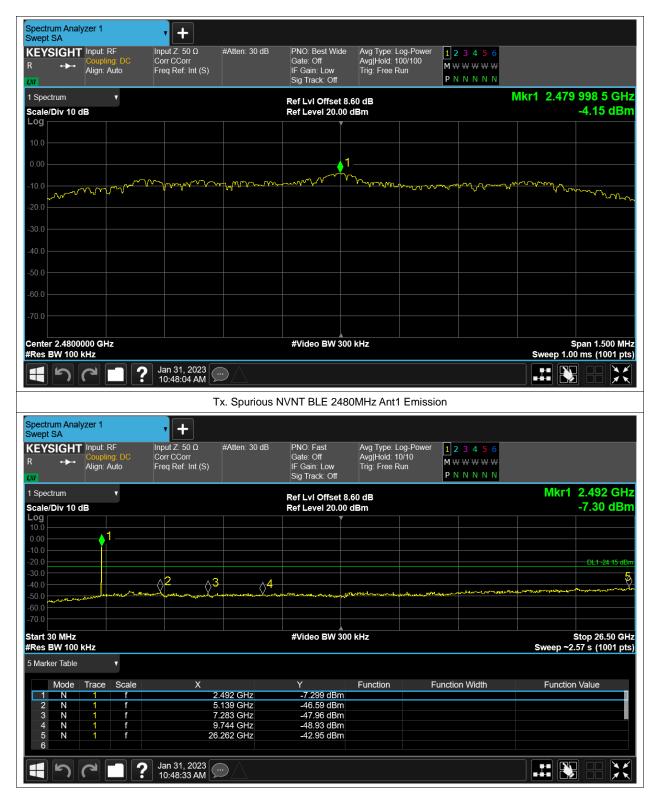

# **Conducted RF Spurious Emission**

| Condition | Mode | Frequency (MHz) | Antenna | Max Value (dBc) | Limit (dBc) | Verdict |
|-----------|------|-----------------|---------|-----------------|-------------|---------|
| NVNT      | BLE  | 2402            | Ant1    | -38.06          | -20         | Pass    |
| NVNT      | BLE  | 2442            | Ant1    | -39.51          | -20         | Pass    |
| NVNT      | BLE  | 2480            | Ant1    | -38.8           | -20         | Pass    |