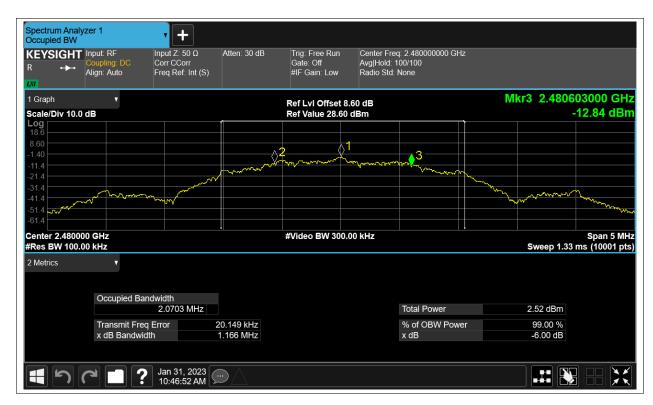

#### -6dB Bandwidth

| Condition | Mode | Frequency (MHz) | Antenna | -6 dB Bandwidth (MHz) | limit | Verdic |
|-----------|------|-----------------|---------|-----------------------|-------|--------|
| NVNT      | BLE  | 2402            | Ant1    | 1.115                 | 0.5   | Pass   |
| NVNT      | BLE  | 2442            | Ant1    | 1.167                 | 0.5   | Pass   |
| NVNT      | BLE  | 2480            | Ant1    | 1.166                 | 0.5   | Pass   |

## **Occupied Channel Bandwidth**

| Condition | Mode | Frequency (MHz) | Antenna | 99% OBW (MHz) |  |
|-----------|------|-----------------|---------|---------------|--|
| NVNT      | BLE  | 2402            | Ant1    | 2.073         |  |
| NVNT      | BLE  | 2442            | Ant1    | 2.073         |  |
| NVNT      | BLE  | 2480            | Ant1    | 2.076         |  |