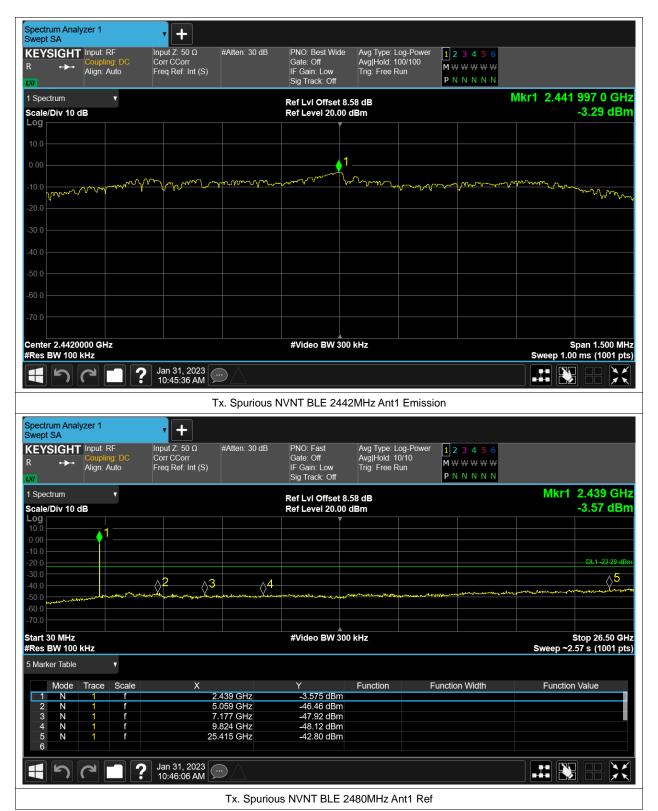

# **Conducted RF Spurious Emission**

| Condition | Mode | Frequency (MHz) | Antenna | Max Value (dBc) | Limit (dBc) | Verdict |
|-----------|------|-----------------|---------|-----------------|-------------|---------|
| NVNT      | BLE  | 2402            | Ant1    | -38.06          | -20         | Pass    |
| NVNT      | BLE  | 2442            | Ant1    | -39.51          | -20         | Pass    |
| NVNT      | BLE  | 2480            | Ant1    | -38.8           | -20         | Pass    |