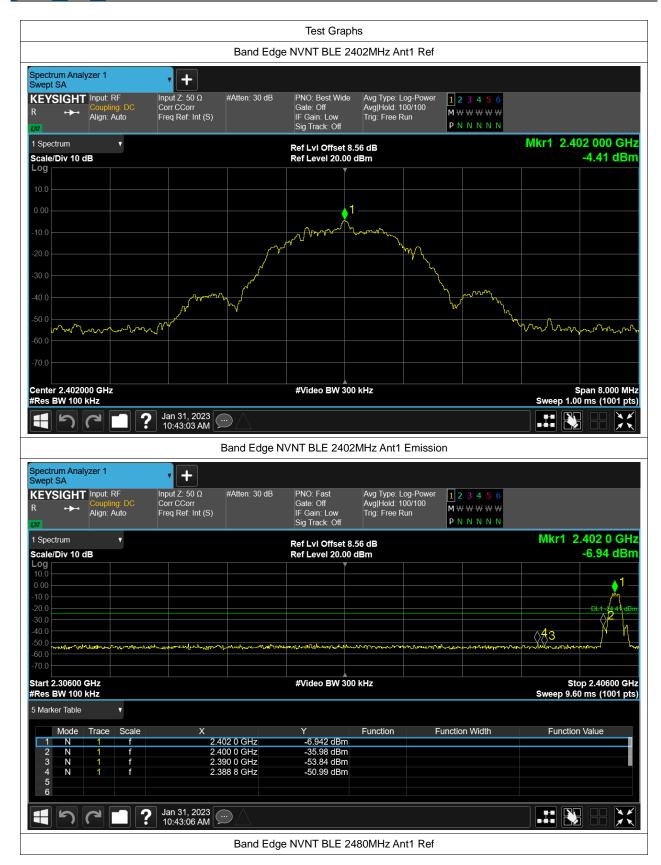

## **Band Edge**

| Condition | Mode | Frequency (MHz) | Antenna | Max Value (dBc) | Limit (dBc) | Verdict |
|-----------|------|-----------------|---------|-----------------|-------------|---------|
| NVNT      | BLE  | 2402            | Ant1    | -46.58          | -20         | Pass    |
| NVNT      | BLE  | 2480            | Ant1    | -45.98          | -20         | Pass    |