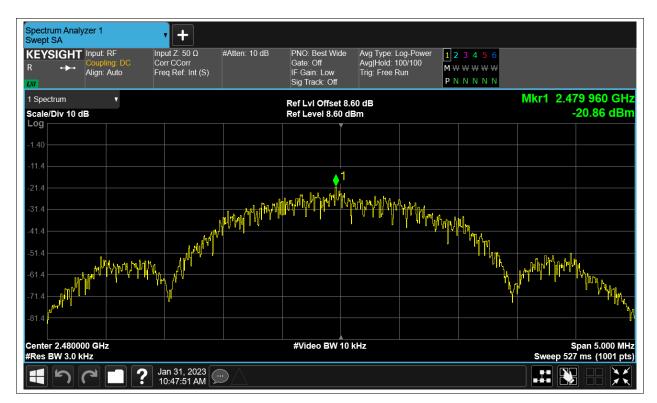

# **Maximum Power Spectral Density Level**

| Condition | Mode | Frequency (MHz) | Antenna | Max PSD (dBm) | Limit (dBm) | Verdict |
|-----------|------|-----------------|---------|---------------|-------------|---------|
| NVNT      | BLE  | 2402            | Ant1    | -21.073       | 8           | Pass    |
| NVNT      | BLE  | 2442            | Ant1    | -20.059       | 8           | Pass    |
| NVNT      | BLE  | 2480            | Ant1    | -20.858       | 8           | Pass    |