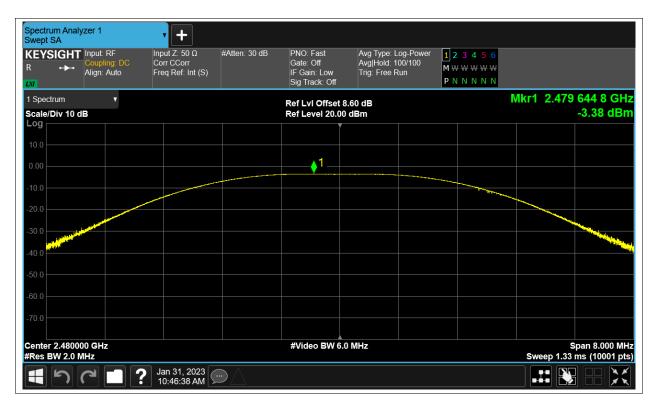

# **Maximum Conducted Output Power**

| Condition | Mode | Frequency (MHz) | Antenna | Conducted Power (dBm) | Limit (dBm) | Verdict |
|-----------|------|-----------------|---------|-----------------------|-------------|---------|
| NVNT      | BLE  | 2402            | Ant1    | -3.618                | 30          | Pass    |
| NVNT      | BLE  | 2442            | Ant1    | -2.553                | 30          | Pass    |
| NVNT      | BLE  | 2480            | Ant1    | -3.378                | 30          | Pass    |