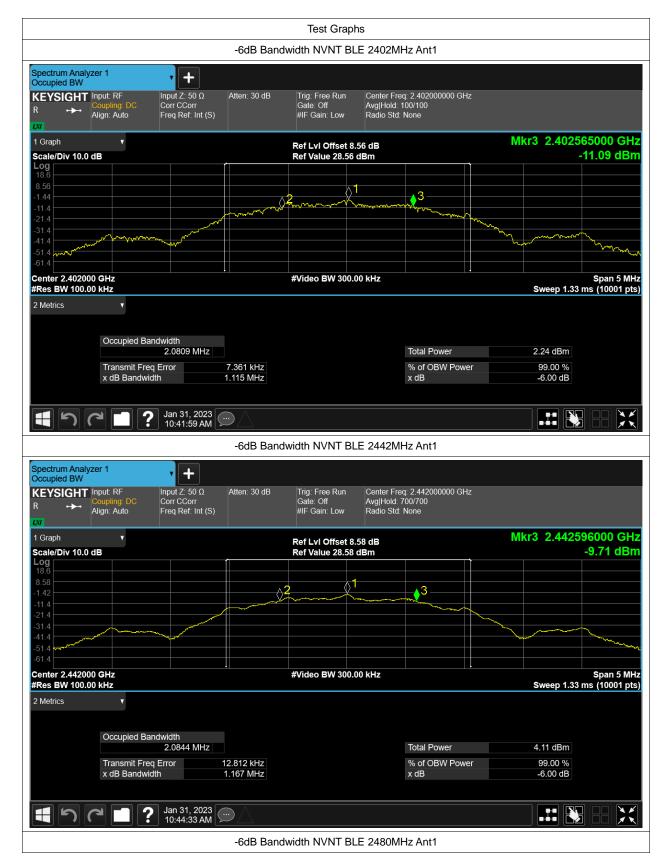

#### -6dB Bandwidth

| Condition | Mode | Frequency (MHz) | Antenna | -6 dB Bandwidth (MHz) | limit | Verdic |
|-----------|------|-----------------|---------|-----------------------|-------|--------|
| NVNT      | BLE  | 2402            | Ant1    | 1.115                 | 0.5   | Pass   |
| NVNT      | BLE  | 2442            | Ant1    | 1.167                 | 0.5   | Pass   |
| NVNT      | BLE  | 2480            | Ant1    | 1.166                 | 0.5   | Pass   |

## **Occupied Channel Bandwidth**

| Condition | Mode | Frequency (MHz) | Antenna | 99% OBW (MHz) |  |
|-----------|------|-----------------|---------|---------------|--|
| NVNT      | BLE  | 2402            | Ant1    | 2.073         |  |
| NVNT      | BLE  | 2442            | Ant1    | 2.073         |  |
| NVNT      | BLE  | 2480            | Ant1    | 2.076         |  |