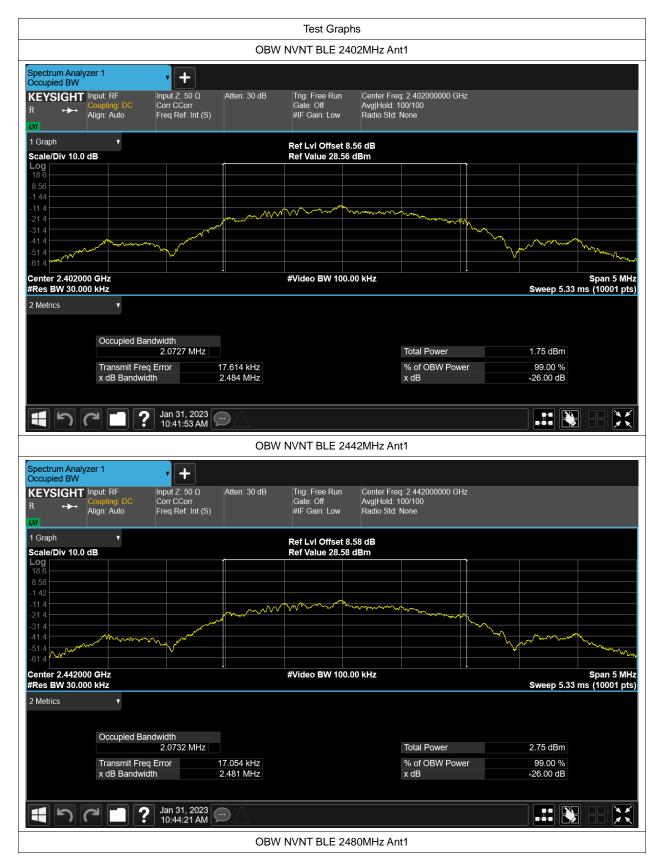

## **Occupied Channel Bandwidth**

| Condition | Mode | Frequency (MHz) | Antenna | 99% OBW (MHz) |  |
|-----------|------|-----------------|---------|---------------|--|
| NVNT      | BLE  | 2402            | Ant1    | 2.073         |  |
| NVNT      | BLE  | 2442            | Ant1    | 2.073         |  |
| NVNT      | BLE  | 2480            | Ant1    | 2.076         |  |