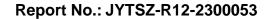

## **Band Edge**

| Condition | Mode | Frequency (MHz) | Antenna | Max Value (dBc) | Limit (dBc) | Verdict |
|-----------|------|-----------------|---------|-----------------|-------------|---------|
| NVNT      | BLE  | 2402            | Ant1    | -46.58          | -20         | Pass    |
| NVNT      | BLE  | 2480            | Ant1    | -45.98          | -20         | Pass    |