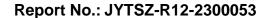

# **Conducted RF Spurious Emission**

| Condition | Mode | Frequency (MHz) | Antenna | Max Value (dBc) | Limit (dBc) | Verdict |
|-----------|------|-----------------|---------|-----------------|-------------|---------|
| NVNT      | BLE  | 2402            | Ant1    | -38.06          | -20         | Pass    |
| NVNT      | BLE  | 2442            | Ant1    | -39.51          | -20         | Pass    |
| NVNT      | BLE  | 2480            | Ant1    | -38.8           | -20         | Pass    |