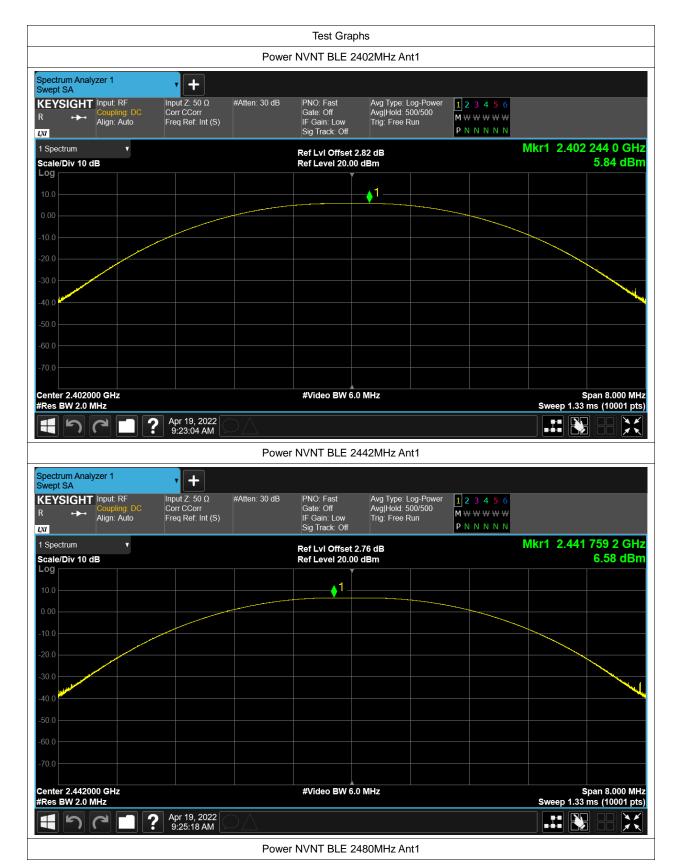

# **Maximum Conducted Output Power**

| Condition | Mode | Frequency (MHz) | Antenna | Conducted Power (dBm) | Limit (dBm) | Verdict |
|-----------|------|-----------------|---------|-----------------------|-------------|---------|
| NVNT      | BLE  | 2402            | Ant1    | 5.839                 | 30          | Pass    |
| NVNT      | BLE  | 2442            | Ant1    | 6.584                 | 30          | Pass    |
| NVNT      | BLE  | 2480            | Ant1    | 6.333                 | 30          | Pass    |