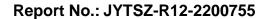

#### **Band Edge**

| Condition | Mode | Frequency (MHz) | Antenna | Max Value (dBc) | Limit (dBc) | Verdict |
|-----------|------|-----------------|---------|-----------------|-------------|---------|
| NVNT      | BLE  | 2402            | Ant1    | -58.76          | -20         | Pass    |
| NVNT      | BLE  | 2480            | Ant1    | -58.54          | -20         | Pass    |