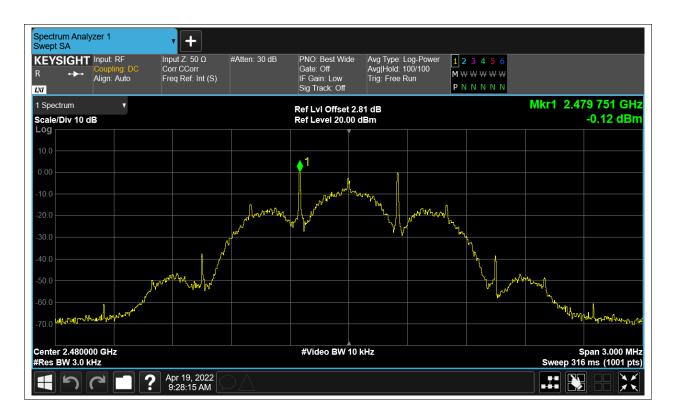

# **Maximum Power Spectral Density Level**

| Condition | Mode | Frequency (MHz) | Antenna | Max PSD (dBm) | Limit (dBm) | Verdict |
|-----------|------|-----------------|---------|---------------|-------------|---------|
| NVNT      | BLE  | 2402            | Ant1    | -0.575        | 8           | Pass    |
| NVNT      | BLE  | 2442            | Ant1    | 0.146         | 8           | Pass    |
| NVNT      | BLE  | 2480            | Ant1    | -0.123        | 8           | Pass    |