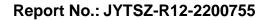

#### **Band Edge**

| Condition | Mode | Frequency (MHz) | Antenna | Max Value (dBc) | Limit (dBc) | Verdict |
|-----------|------|-----------------|---------|-----------------|-------------|---------|
| NVNT      | BLE  | 2402            | Ant1    | -58.76          | -20         | Pass    |
| NVNT      | BLE  | 2480            | Ant1    | -58.54          | -20         | Pass    |