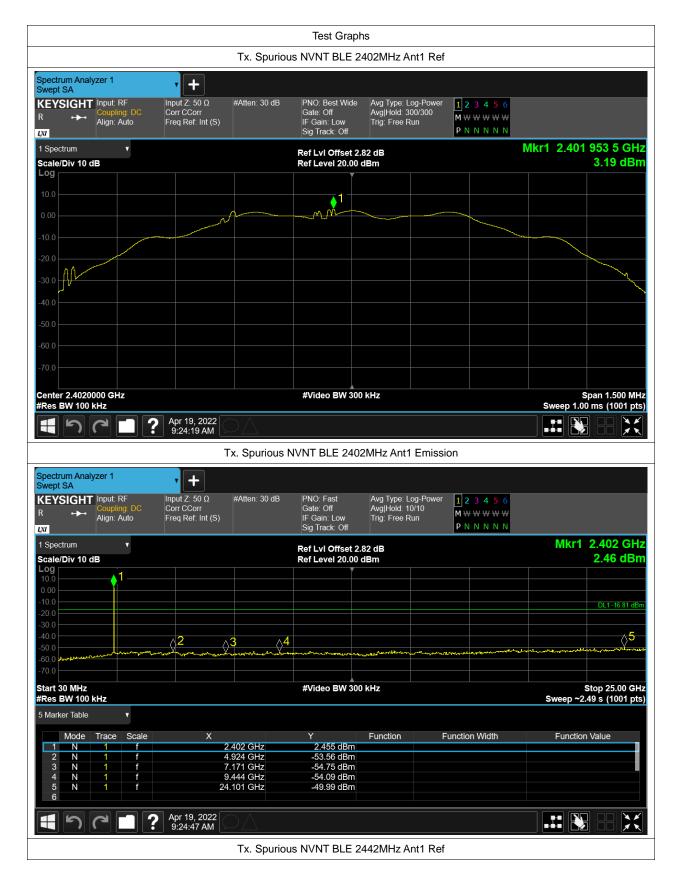

# **Conducted RF Spurious Emission**

| Condition | Mode | Frequency (MHz) | Antenna | Max Value (dBc) | Limit (dBc) | Verdict |
|-----------|------|-----------------|---------|-----------------|-------------|---------|
| NVNT      | BLE  | 2402            | Ant1    | -53.18          | -20         | Pass    |
| NVNT      | BLE  | 2442            | Ant1    | -54.33          | -20         | Pass    |
| NVNT      | BLE  | 2480            | Ant1    | -55.53          | -20         | Pass    |