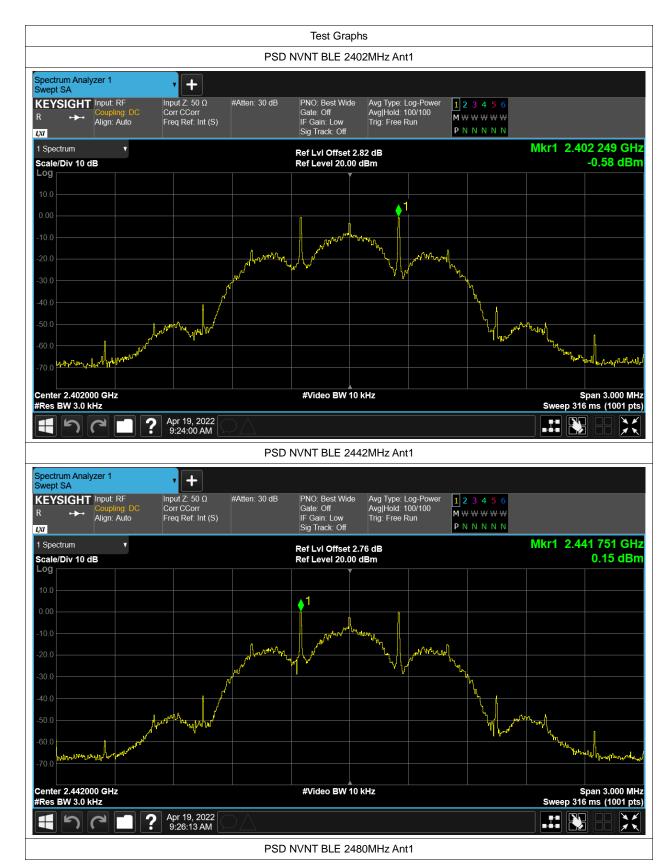

# **Maximum Power Spectral Density Level**

| Condition | Mode | Frequency (MHz) | Antenna | Max PSD (dBm) | Limit (dBm) | Verdict |
|-----------|------|-----------------|---------|---------------|-------------|---------|
| NVNT      | BLE  | 2402            | Ant1    | -0.575        | 8           | Pass    |
| NVNT      | BLE  | 2442            | Ant1    | 0.146         | 8           | Pass    |
| NVNT      | BLE  | 2480            | Ant1    | -0.123        | 8           | Pass    |