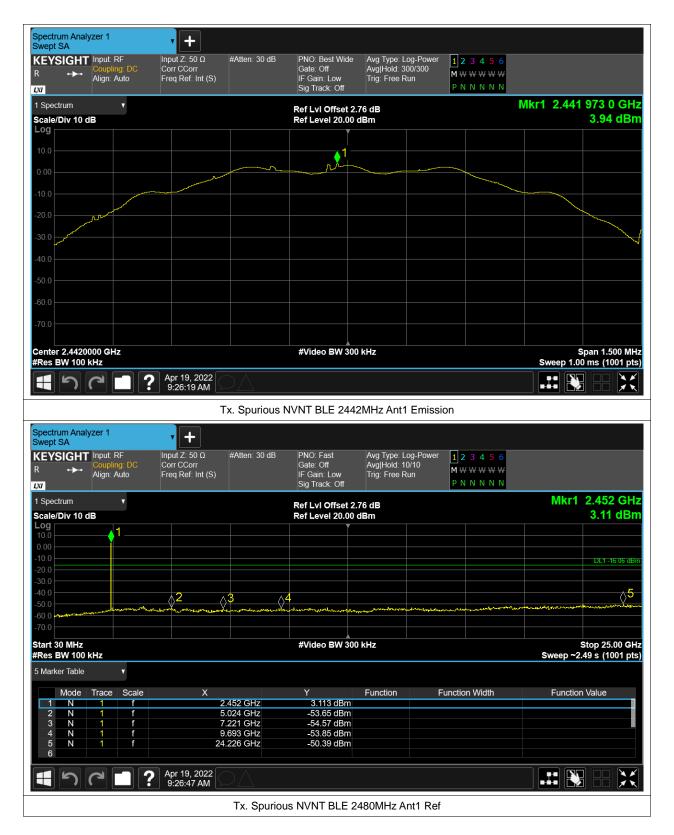

# **Conducted RF Spurious Emission**

| Condition | Mode | Frequency (MHz) | Antenna | Max Value (dBc) | Limit (dBc) | Verdict |
|-----------|------|-----------------|---------|-----------------|-------------|---------|
| NVNT      | BLE  | 2402            | Ant1    | -53.18          | -20         | Pass    |
| NVNT      | BLE  | 2442            | Ant1    | -54.33          | -20         | Pass    |
| NVNT      | BLE  | 2480            | Ant1    | -55.53          | -20         | Pass    |