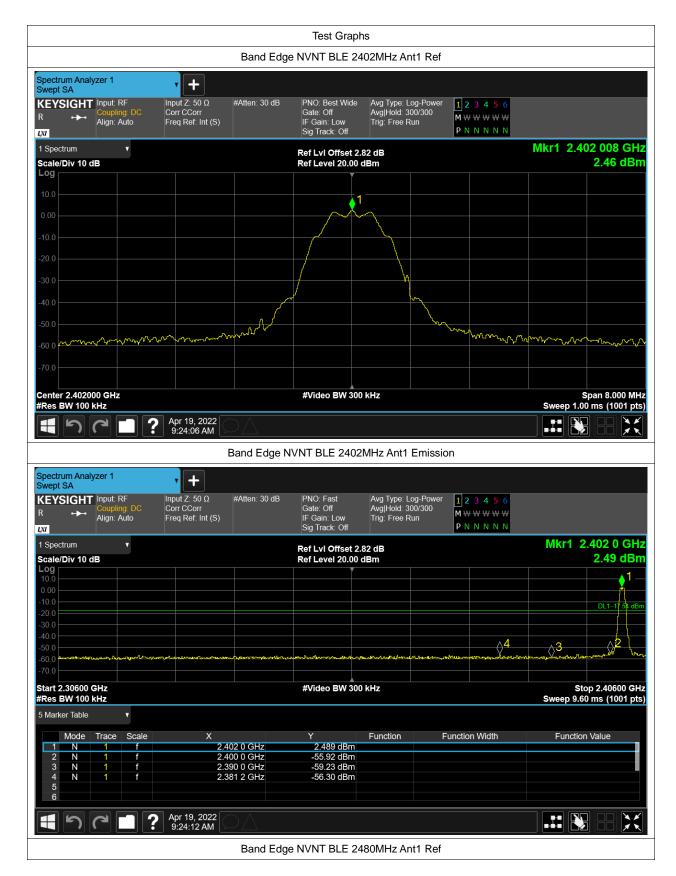

#### **Band Edge**

| Condition | Mode | Frequency (MHz) | Antenna | Max Value (dBc) | Limit (dBc) | Verdict |
|-----------|------|-----------------|---------|-----------------|-------------|---------|
| NVNT      | BLE  | 2402            | Ant1    | -58.76          | -20         | Pass    |
| NVNT      | BLE  | 2480            | Ant1    | -58.54          | -20         | Pass    |