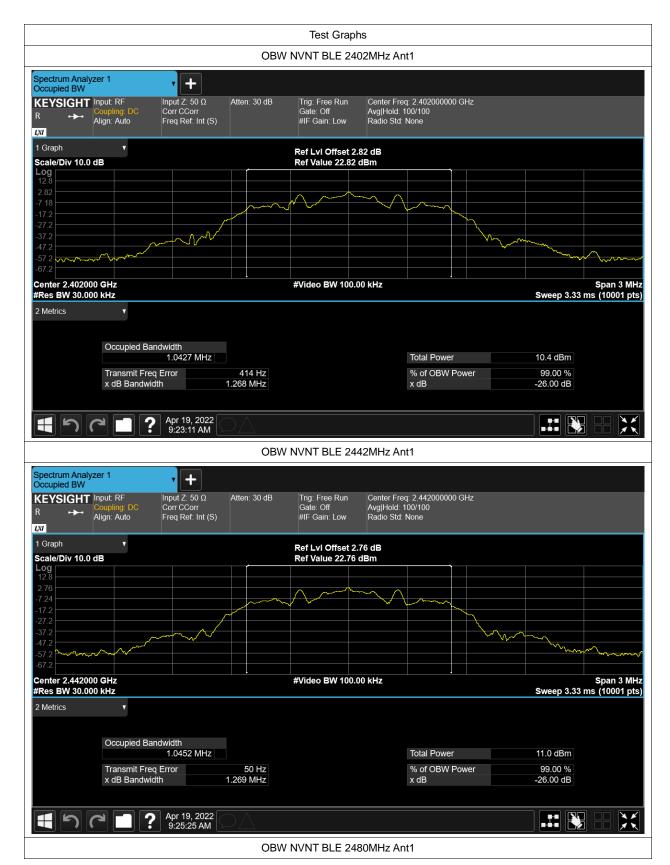

# **Occupied Channel Bandwidth**

| Condition | Mode | Frequency (MHz) | Antenna | 99% OBW (MHz) |  |
|-----------|------|-----------------|---------|---------------|--|
| NVNT      | BLE  | 2402            | Ant1    | 1.042748464   |  |
| NVNT      | BLE  | 2442            | Ant1    | 1.045188996   |  |
| NVNT      | BLE  | 2480            | Ant1    | 1.035985526   |  |