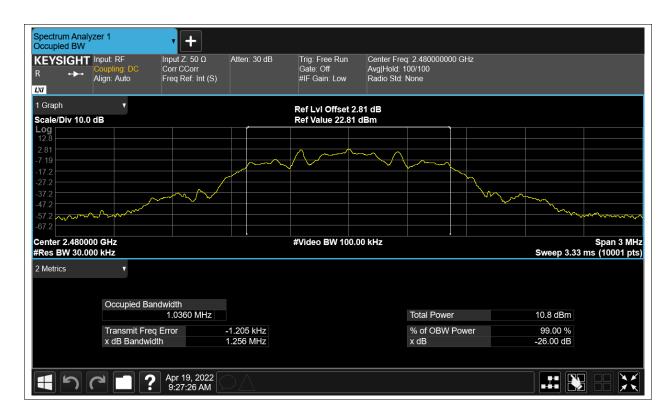

# **Occupied Channel Bandwidth**

| Condition | Mode | Frequency (MHz) | Antenna | 99% OBW (MHz) |  |
|-----------|------|-----------------|---------|---------------|--|
| NVNT      | BLE  | 2402            | Ant1    | 1.042748464   |  |
| NVNT      | BLE  | 2442            | Ant1    | 1.045188996   |  |
| NVNT      | BLE  | 2480            | Ant1    | 1.035985526   |  |