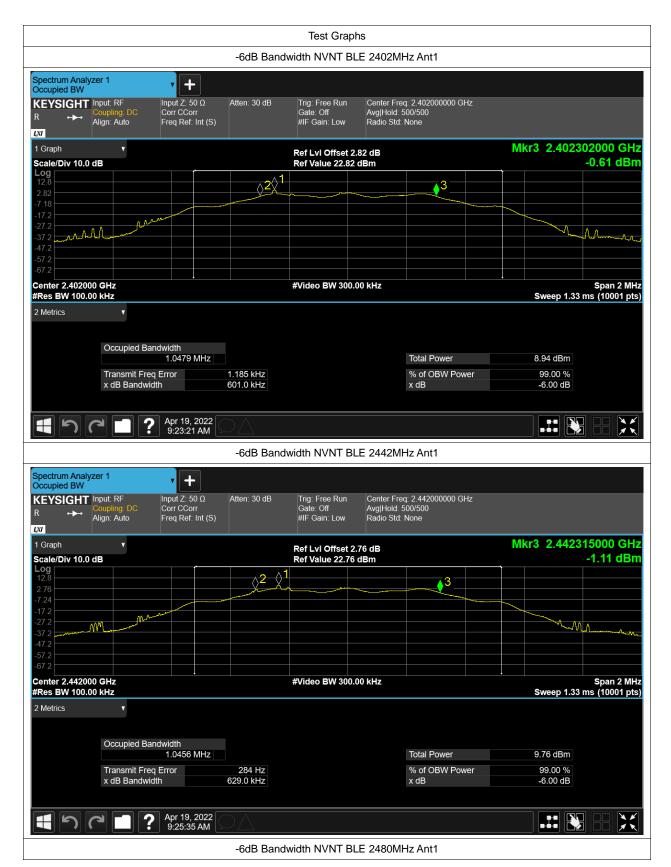

#### -6dB Bandwidth

| Condition | Mode | Frequency (MHz) | Antenna | -6 dB Bandwidth (MHz) | limit | Verdic |
|-----------|------|-----------------|---------|-----------------------|-------|--------|
| NVNT      | BLE  | 2402            | Ant1    | 0.601                 | 0.5   | Pass   |
| NVNT      | BLE  | 2442            | Ant1    | 0.629                 | 0.5   | Pass   |
| NVNT      | BLE  | 2480            | Ant1    | 0.631                 | 0.5   | Pass   |

# **Occupied Channel Bandwidth**

| Condition | Mode | Frequency (MHz) | Antenna | 99% OBW (MHz) |  |
|-----------|------|-----------------|---------|---------------|--|
| NVNT      | BLE  | 2402            | Ant1    | 1.042748464   |  |
| NVNT      | BLE  | 2442            | Ant1    | 1.045188996   |  |
| NVNT      | BLE  | 2480            | Ant1    | 1.035985526   |  |