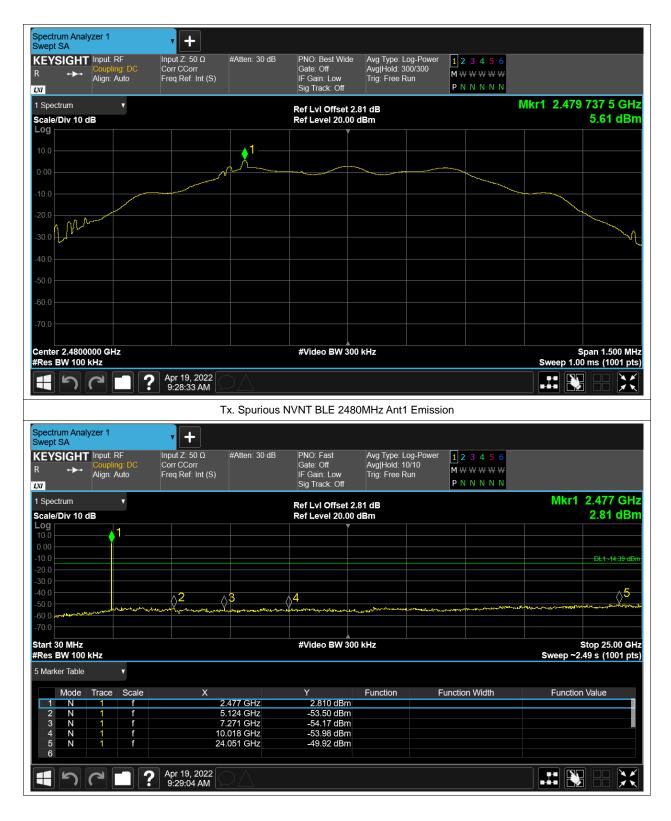

# **Conducted RF Spurious Emission**

| Condition | Mode | Frequency (MHz) | Antenna | Max Value (dBc) | Limit (dBc) | Verdict |
|-----------|------|-----------------|---------|-----------------|-------------|---------|
| NVNT      | BLE  | 2402            | Ant1    | -53.18          | -20         | Pass    |
| NVNT      | BLE  | 2442            | Ant1    | -54.33          | -20         | Pass    |
| NVNT      | BLE  | 2480            | Ant1    | -55.53          | -20         | Pass    |