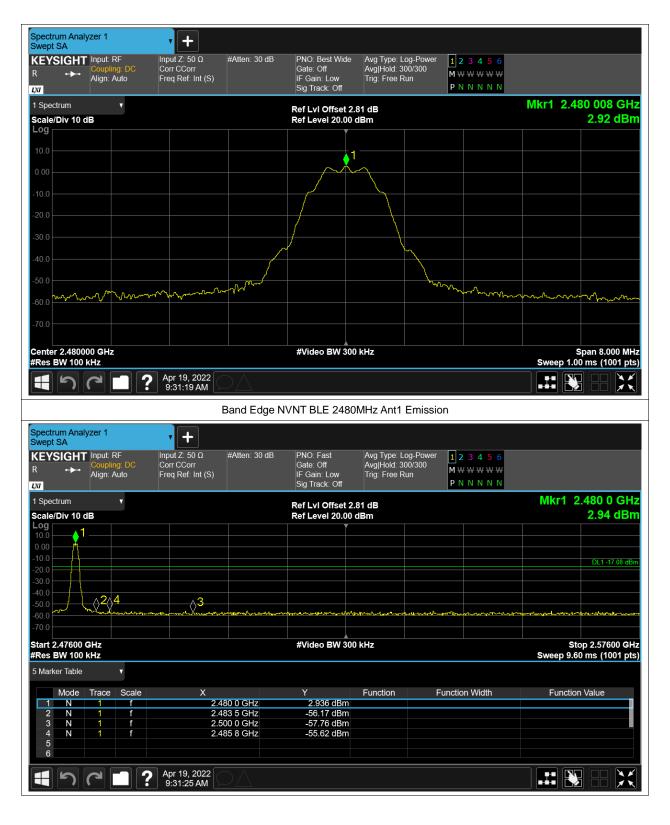

#### **Band Edge**

| Condition | Mode | Frequency (MHz) | Antenna | Max Value (dBc) | Limit (dBc) | Verdict |
|-----------|------|-----------------|---------|-----------------|-------------|---------|
| NVNT      | BLE  | 2402            | Ant1    | -58.76          | -20         | Pass    |
| NVNT      | BLE  | 2480            | Ant1    | -58.54          | -20         | Pass    |