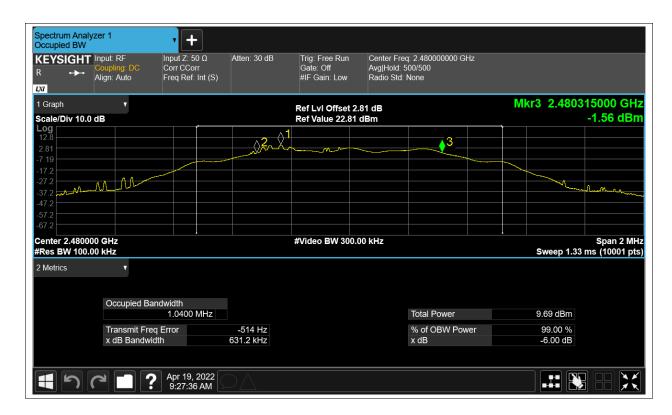

#### -6dB Bandwidth

| Condition | Mode | Frequency (MHz) | Antenna | -6 dB Bandwidth (MHz) | limit | Verdic |
|-----------|------|-----------------|---------|-----------------------|-------|--------|
| NVNT      | BLE  | 2402            | Ant1    | 0.601                 | 0.5   | Pass   |
| NVNT      | BLE  | 2442            | Ant1    | 0.629                 | 0.5   | Pass   |
| NVNT      | BLE  | 2480            | Ant1    | 0.631                 | 0.5   | Pass   |

# **Occupied Channel Bandwidth**

| Condition | Mode | Frequency (MHz) | Antenna | 99% OBW (MHz) |  |
|-----------|------|-----------------|---------|---------------|--|
| NVNT      | BLE  | 2402            | Ant1    | 1.042748464   |  |
| NVNT      | BLE  | 2442            | Ant1    | 1.045188996   |  |
| NVNT      | BLE  | 2480            | Ant1    | 1.035985526   |  |