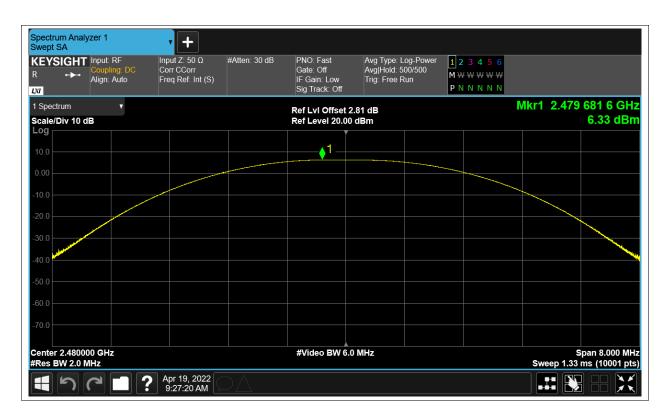

# **Maximum Conducted Output Power**

| Condition | Mode | Frequency (MHz) | Antenna | Conducted Power (dBm) | Limit (dBm) | Verdict |
|-----------|------|-----------------|---------|-----------------------|-------------|---------|
| NVNT      | BLE  | 2402            | Ant1    | 5.839                 | 30          | Pass    |
| NVNT      | BLE  | 2442            | Ant1    | 6.584                 | 30          | Pass    |
| NVNT      | BLE  | 2480            | Ant1    | 6.333                 | 30          | Pass    |