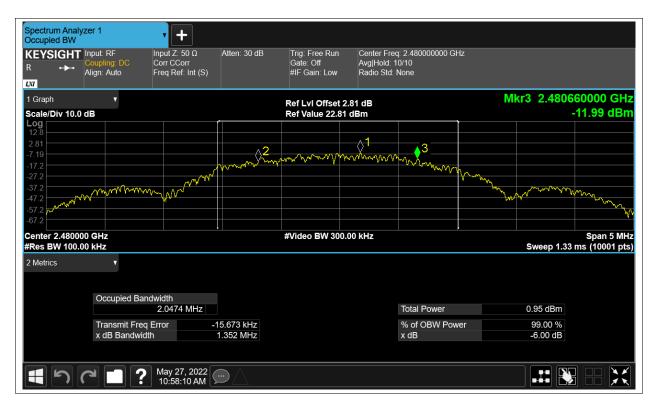

#### -6dB Bandwidth

| Condition | Mode | Frequency (MHz) | Antenna | -6 dB Bandwidth (MHz) | limit | Verdic |
|-----------|------|-----------------|---------|-----------------------|-------|--------|
| NVNT      | BLE  | 2402            | Ant1    | 1.193                 | 0.5   | Pass   |
| NVNT      | BLE  | 2442            | Ant1    | 1.22                  | 0.5   | Pass   |
| NVNT      | BLE  | 2480            | Ant1    | 1.352                 | 0.5   | Pass   |

## **Occupied Channel Bandwidth**

| Condition | Mode | Frequency (MHz) | Antenna | 99% OBW (MHz) |  |
|-----------|------|-----------------|---------|---------------|--|
| NVNT      | BLE  | 2402            | Ant1    | 2.077480466   |  |
| NVNT      | BLE  | 2442            | Ant1    | 2.08084427    |  |
| NVNT      | BLE  | 2480            | Ant1    | 2.075259842   |  |