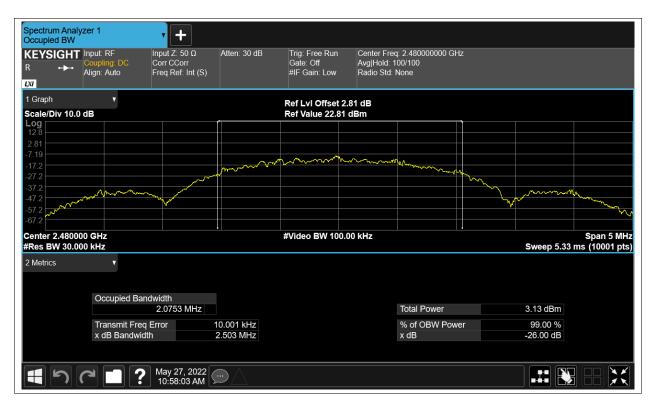

## **Occupied Channel Bandwidth**

| Condition | Mode | Frequency (MHz) | Antenna | 99% OBW (MHz) |  |
|-----------|------|-----------------|---------|---------------|--|
| NVNT      | BLE  | 2402            | Ant1    | 2.077480466   |  |
| NVNT      | BLE  | 2442            | Ant1    | 2.08084427    |  |
| NVNT      | BLE  | 2480            | Ant1    | 2.075259842   |  |