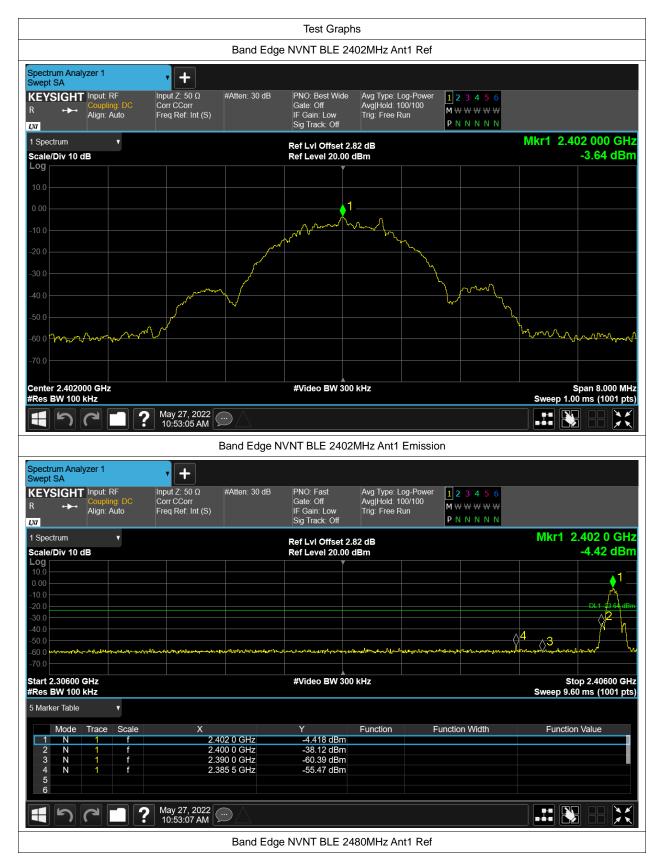

## **Band Edge**

| Condition | Mode | Frequency (MHz) | Antenna | Max Value (dBc) | Limit (dBc) | Verdict |
|-----------|------|-----------------|---------|-----------------|-------------|---------|
| NVNT      | BLE  | 2402            | Ant1    | -51.82          | -20         | Pass    |
| NVNT      | BLE  | 2480            | Ant1    | -52.89          | -20         | Pass    |