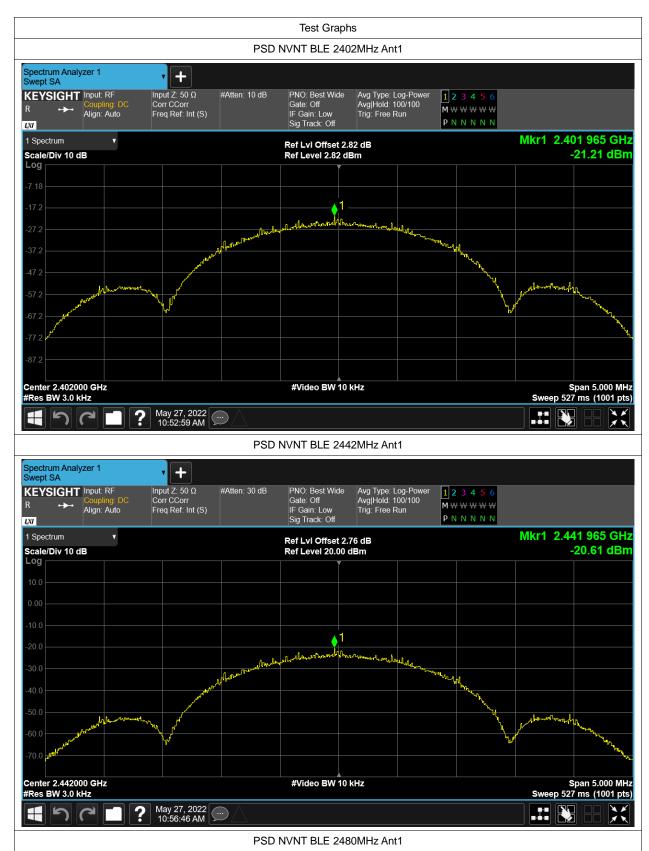

# **Maximum Power Spectral Density Level**

| Condition | Mode | Frequency (MHz) | Antenna | Max PSD (dBm) | Limit (dBm) | Verdict |
|-----------|------|-----------------|---------|---------------|-------------|---------|
| NVNT      | BLE  | 2402            | Ant1    | -21.205       | 8           | Pass    |
| NVNT      | BLE  | 2442            | Ant1    | -20.612       | 8           | Pass    |
| NVNT      | BLE  | 2480            | Ant1    | -21.185       | 8           | Pass    |