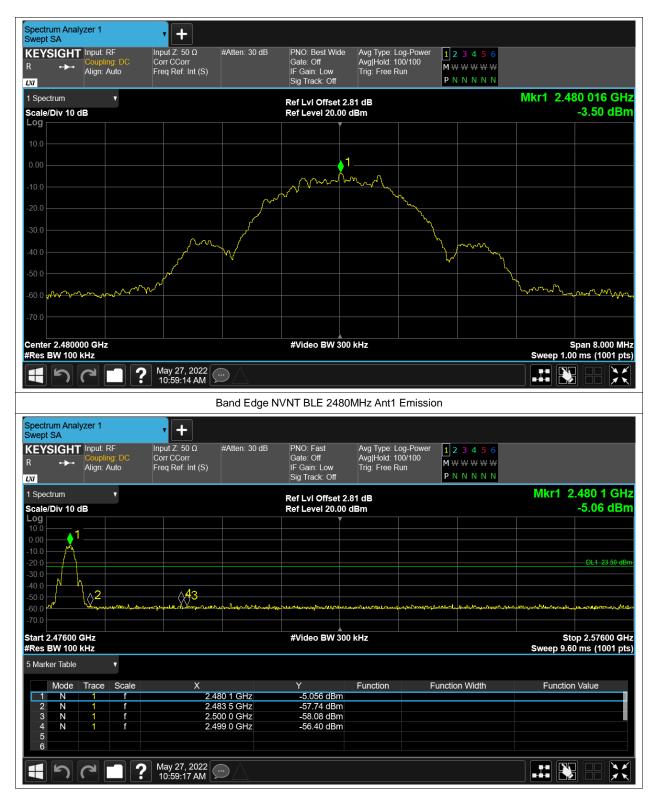

## **Band Edge**

| Condition | Mode | Frequency (MHz) | Antenna | Max Value (dBc) | Limit (dBc) | Verdict |
|-----------|------|-----------------|---------|-----------------|-------------|---------|
| NVNT      | BLE  | 2402            | Ant1    | -51.82          | -20         | Pass    |
| NVNT      | BLE  | 2480            | Ant1    | -52.89          | -20         | Pass    |