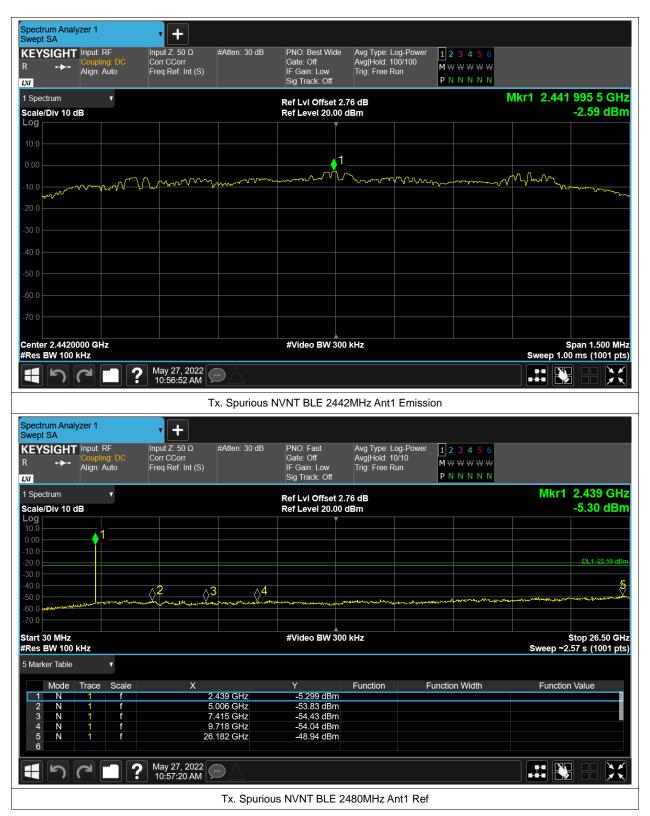

# **Conducted RF Spurious Emission**

| Condition | Mode | Frequency (MHz) | Antenna | Max Value (dBc) | Limit (dBc) | Verdict |
|-----------|------|-----------------|---------|-----------------|-------------|---------|
| NVNT      | BLE  | 2402            | Ant1    | -44.7           | -20         | Pass    |
| NVNT      | BLE  | 2442            | Ant1    | -46.34          | -20         | Pass    |
| NVNT      | BLE  | 2480            | Ant1    | -44.34          | -20         | Pass    |