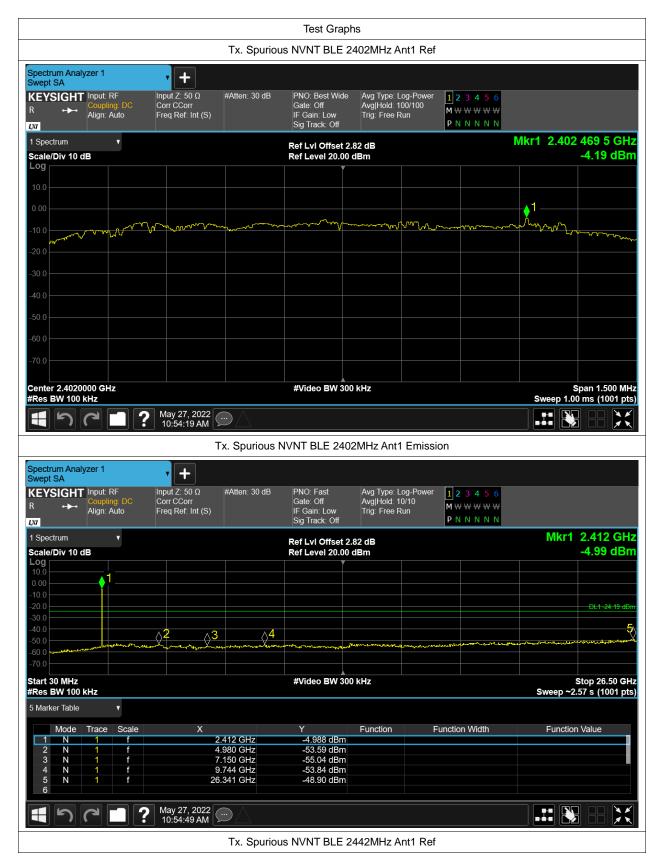

# **Conducted RF Spurious Emission**

| Condition | Mode | Frequency (MHz) | Antenna | Max Value (dBc) | Limit (dBc) | Verdict |
|-----------|------|-----------------|---------|-----------------|-------------|---------|
| NVNT      | BLE  | 2402            | Ant1    | -44.7           | -20         | Pass    |
| NVNT      | BLE  | 2442            | Ant1    | -46.34          | -20         | Pass    |
| NVNT      | BLE  | 2480            | Ant1    | -44.34          | -20         | Pass    |