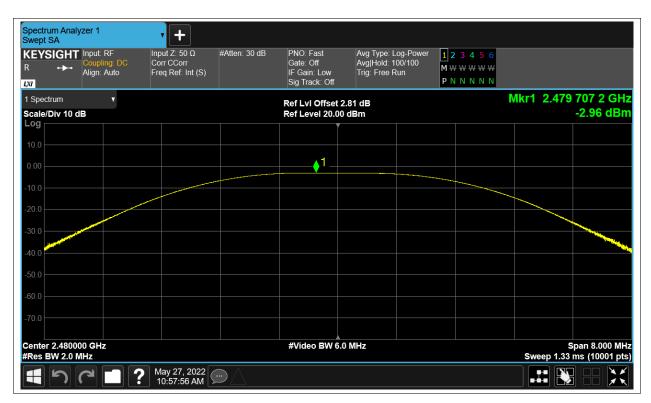

# **Maximum Conducted Output Power**

| Condition | Mode | Frequency (MHz) | Antenna | Conducted Power (dBm) | Limit (dBm) | Verdict |
|-----------|------|-----------------|---------|-----------------------|-------------|---------|
| NVNT      | BLE  | 2402            | Ant1    | -2.552                | 30          | Pass    |
| NVNT      | BLE  | 2442            | Ant1    | -2.422                | 30          | Pass    |
| NVNT      | BLE  | 2480            | Ant1    | -2.964                | 30          | Pass    |