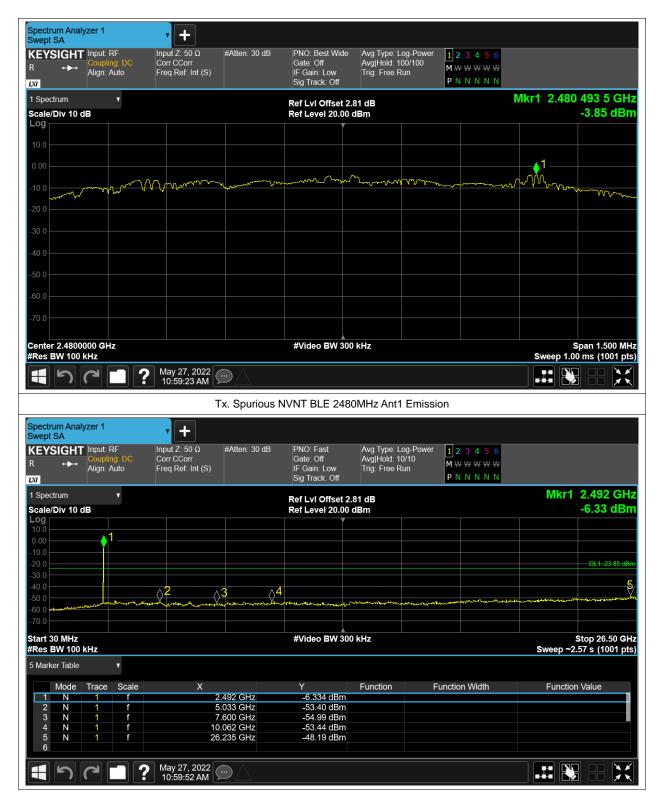

# **Conducted RF Spurious Emission**

| Condition | Mode | Frequency (MHz) | Antenna | Max Value (dBc) | Limit (dBc) | Verdict |
|-----------|------|-----------------|---------|-----------------|-------------|---------|
| NVNT      | BLE  | 2402            | Ant1    | -44.7           | -20         | Pass    |
| NVNT      | BLE  | 2442            | Ant1    | -46.34          | -20         | Pass    |
| NVNT      | BLE  | 2480            | Ant1    | -44.34          | -20         | Pass    |