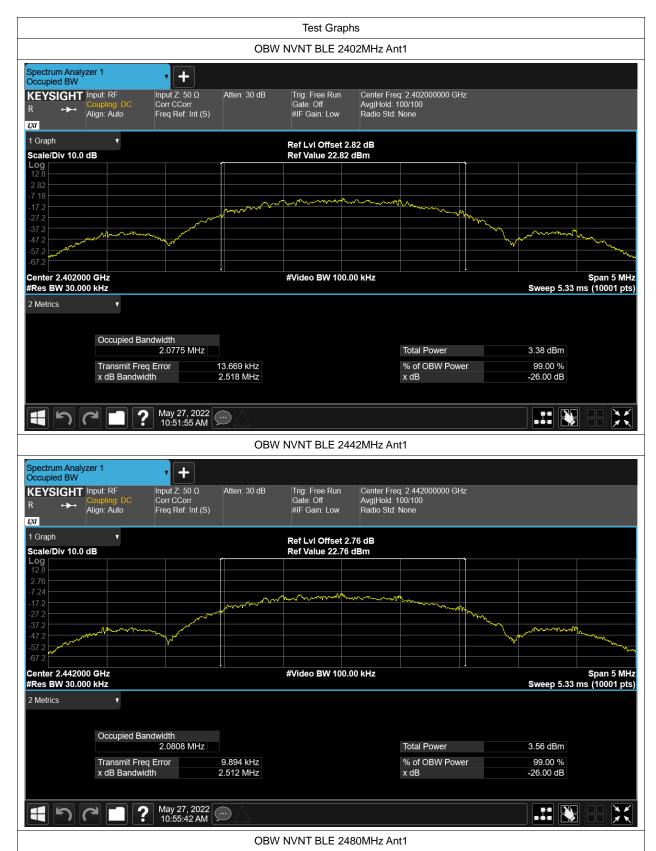

## **Occupied Channel Bandwidth**

| Condition | Mode | Frequency (MHz) | Antenna | 99% OBW (MHz) |  |
|-----------|------|-----------------|---------|---------------|--|
| NVNT      | BLE  | 2402            | Ant1    | 2.077480466   |  |
| NVNT      | BLE  | 2442            | Ant1    | 2.08084427    |  |
| NVNT      | BLE  | 2480            | Ant1    | 2.075259842   |  |