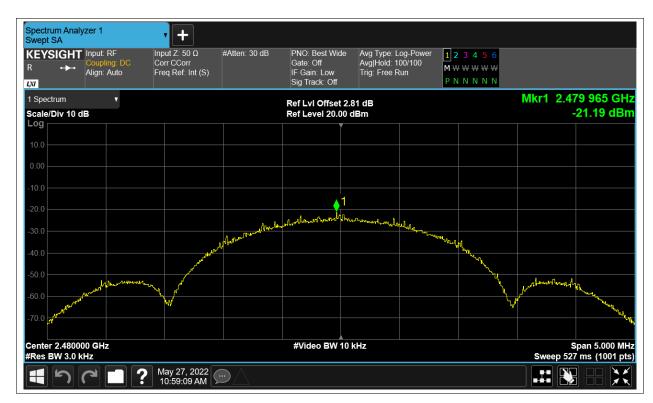

# **Maximum Power Spectral Density Level**

| Condition | Mode | Frequency (MHz) | Antenna | Max PSD (dBm) | Limit (dBm) | Verdict |
|-----------|------|-----------------|---------|---------------|-------------|---------|
| NVNT      | BLE  | 2402            | Ant1    | -21.205       | 8           | Pass    |
| NVNT      | BLE  | 2442            | Ant1    | -20.612       | 8           | Pass    |
| NVNT      | BLE  | 2480            | Ant1    | -21.185       | 8           | Pass    |