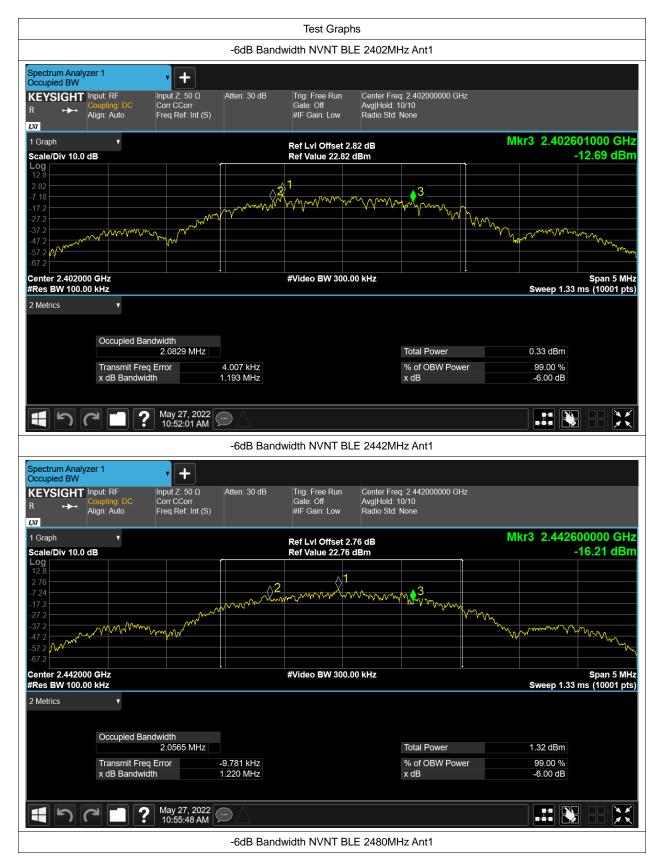

#### -6dB Bandwidth

| Condition | Mode | Frequency (MHz) | Antenna | -6 dB Bandwidth (MHz) | limit | Verdic |
|-----------|------|-----------------|---------|-----------------------|-------|--------|
| NVNT      | BLE  | 2402            | Ant1    | 1.193                 | 0.5   | Pass   |
| NVNT      | BLE  | 2442            | Ant1    | 1.22                  | 0.5   | Pass   |
| NVNT      | BLE  | 2480            | Ant1    | 1.352                 | 0.5   | Pass   |

## **Occupied Channel Bandwidth**

| Condition | Mode | Frequency (MHz) | Antenna | 99% OBW (MHz) |  |
|-----------|------|-----------------|---------|---------------|--|
| NVNT      | BLE  | 2402            | Ant1    | 2.077480466   |  |
| NVNT      | BLE  | 2442            | Ant1    | 2.08084427    |  |
| NVNT      | BLE  | 2480            | Ant1    | 2.075259842   |  |