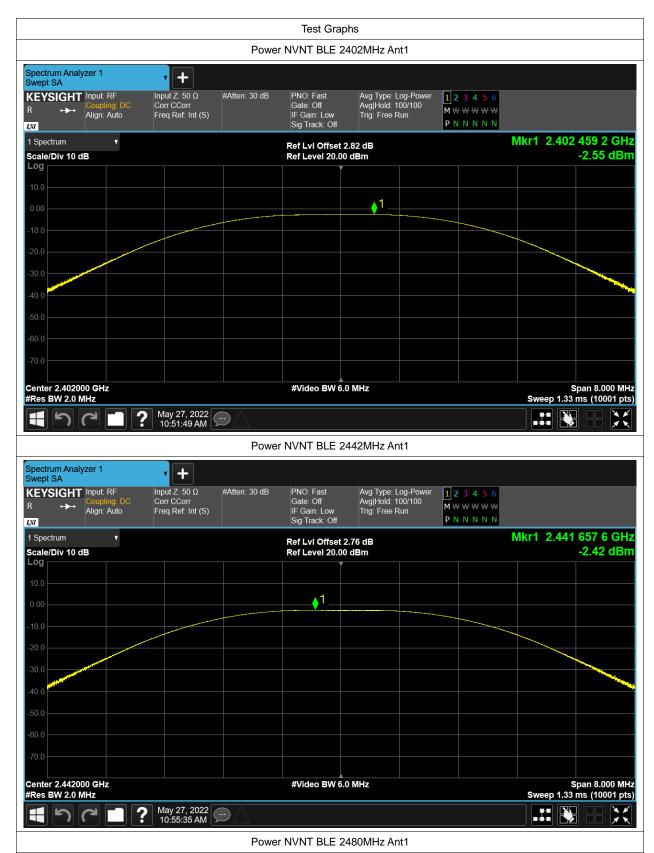

# **Maximum Conducted Output Power**

| Condition | Mode | Frequency (MHz) | Antenna | Conducted Power (dBm) | Limit (dBm) | Verdict |
|-----------|------|-----------------|---------|-----------------------|-------------|---------|
| NVNT      | BLE  | 2402            | Ant1    | -2.552                | 30          | Pass    |
| NVNT      | BLE  | 2442            | Ant1    | -2.422                | 30          | Pass    |
| NVNT      | BLE  | 2480            | Ant1    | -2.964                | 30          | Pass    |