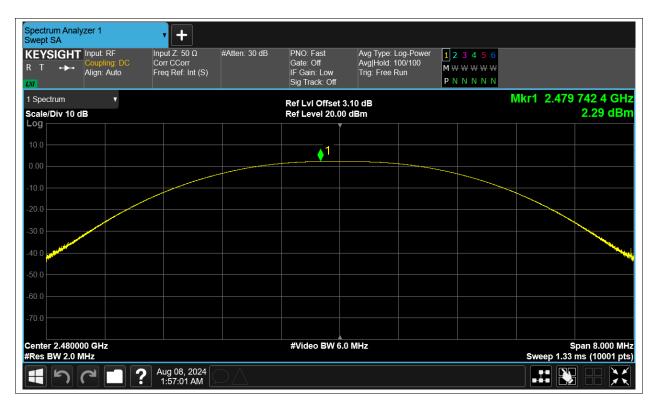

# **Maximum Conducted Output Power**

| Condition | Mode | Frequency (MHz) | Antenna | Conducted Power (dBm) | Limit (dBm) | Verdict |
|-----------|------|-----------------|---------|-----------------------|-------------|---------|
| NVNT      | BLE  | 2402            | Ant1    | 1.584                 | 30          | Pass    |
| NVNT      | BLE  | 2442            | Ant1    | 2.903                 | 30          | Pass    |
| NVNT      | BLE  | 2480            | Ant1    | 2.291                 | 30          | Pass    |