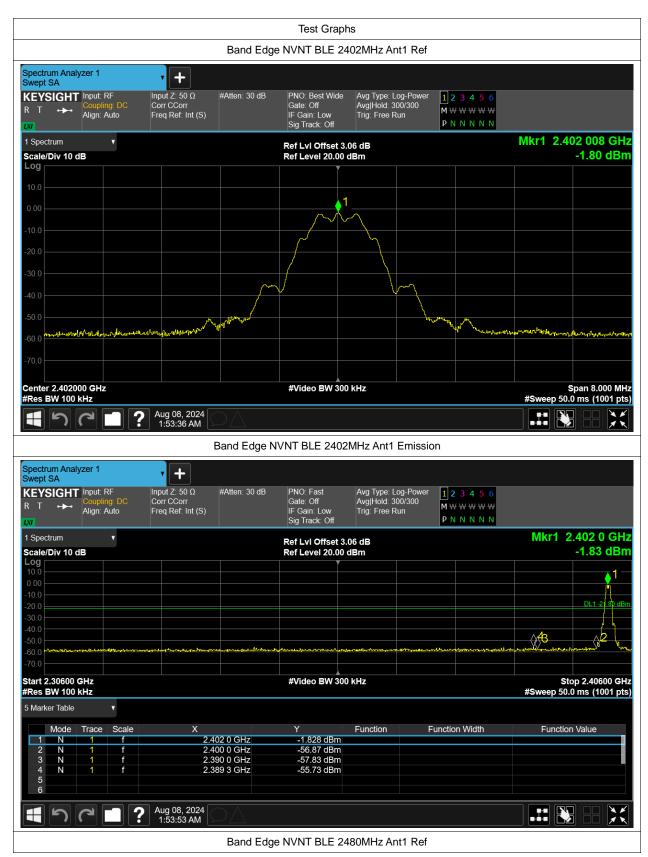

#### **Band Edge**

| Condition | Mode | Frequency (MHz) | Antenna | Max Value (dBc) | Limit (dBc) | Verdict |
|-----------|------|-----------------|---------|-----------------|-------------|---------|
| NVNT      | BLE  | 2402            | Ant1    | -53.93          | -20         | Pass    |
| NVNT      | BLE  | 2480            | Ant1    | -55.15          | -20         | Pass    |