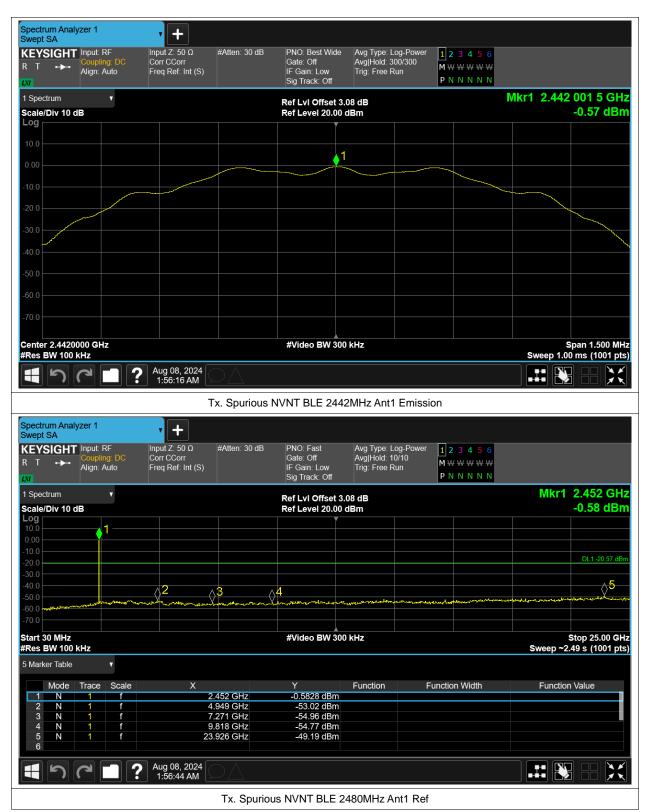

# **Maximum Conducted Output Power**

| Condition | Mode | Frequency (MHz) | Antenna | Conducted Power (dBm) | Limit (dBm) | Verdict |
|-----------|------|-----------------|---------|-----------------------|-------------|---------|
| NVNT      | BLE  | 2402            | Ant1    | 1.584                 | 30          | Pass    |
| NVNT      | BLE  | 2442            | Ant1    | 2.903                 | 30          | Pass    |
| NVNT      | BLE  | 2480            | Ant1    | 2.291                 | 30          | Pass    |

#### -6dB Bandwidth

| Condition | Mode | Frequency (MHz) | Antenna | -6 dB Bandwidth (MHz) | limit | Verdic |
|-----------|------|-----------------|---------|-----------------------|-------|--------|
| NVNT      | BLE  | 2402            | Ant1    | 0.69                  | 0.5   | Pass   |
| NVNT      | BLE  | 2442            | Ant1    | 0.69                  | 0.5   | Pass   |
| NVNT      | BLE  | 2480            | Ant1    | 0.688                 | 0.5   | Pass   |

# **Occupied Channel Bandwidth**

| Condition | Mode | Frequency (MHz) | Antenna | 99% OBW (MHz) |  |
|-----------|------|-----------------|---------|---------------|--|
| NVNT      | BLE  | 2402            | Ant1    | 1.057         |  |
| NVNT      | BLE  | 2442            | Ant1    | 1.06          |  |
| NVNT      | BLE  | 2480            | Ant1    | 1.058         |  |

# **Maximum Power Spectral Density Level**

| Condition | Mode | Frequency (MHz) | Antenna | Max PSD (dBm) | Limit (dBm) | Verdict |
|-----------|------|-----------------|---------|---------------|-------------|---------|
| NVNT      | BLE  | 2402            | Ant1    | -4.689        | 8           | Pass    |
| NVNT      | BLE  | 2442            | Ant1    | -3.347        | 8           | Pass    |
| NVNT      | BLE  | 2480            | Ant1    | -3.764        | 8           | Pass    |

# **Conducted RF Spurious Emission**

| Condition | Mode | Frequency (MHz) | Antenna | Max Value (dBc) | Limit (dBc) | Verdict |
|-----------|------|-----------------|---------|-----------------|-------------|---------|
| NVNT      | BLE  | 2402            | Ant1    | -48.16          | -20         | Pass    |
| NVNT      | BLE  | 2442            | Ant1    | -48.62          | -20         | Pass    |
| NVNT      | BLE  | 2480            | Ant1    | -48.24          | -20         | Pass    |