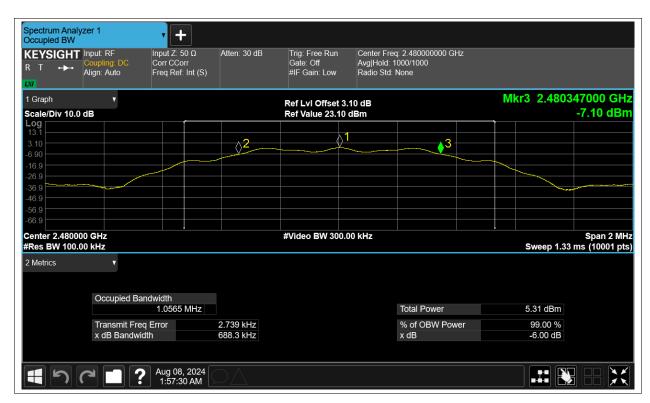

# **Occupied Channel Bandwidth**

| Condition | Mode | Frequency (MHz) | Antenna | 99% OBW (MHz) |  |
|-----------|------|-----------------|---------|---------------|--|
| NVNT      | BLE  | 2402            | Ant1    | 1.057         |  |
| NVNT      | BLE  | 2442            | Ant1    | 1.06          |  |
| NVNT      | BLE  | 2480            | Ant1    | 1.058         |  |