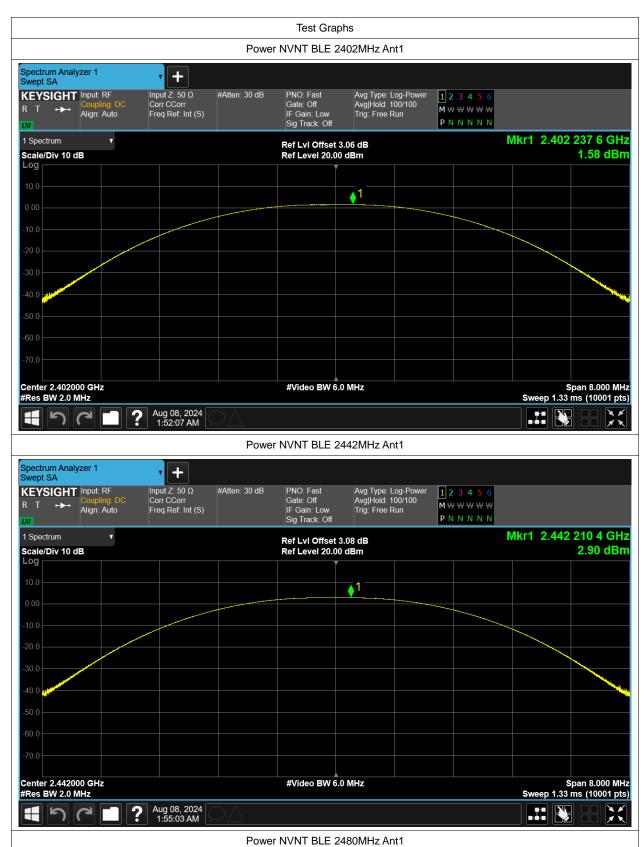

# **Maximum Conducted Output Power**

| Condition | Mode | Frequency (MHz) | Antenna | Conducted Power (dBm) | Limit (dBm) | Verdict |
|-----------|------|-----------------|---------|-----------------------|-------------|---------|
| NVNT      | BLE  | 2402            | Ant1    | 1.584                 | 30          | Pass    |
| NVNT      | BLE  | 2442            | Ant1    | 2.903                 | 30          | Pass    |
| NVNT      | BLE  | 2480            | Ant1    | 2.291                 | 30          | Pass    |