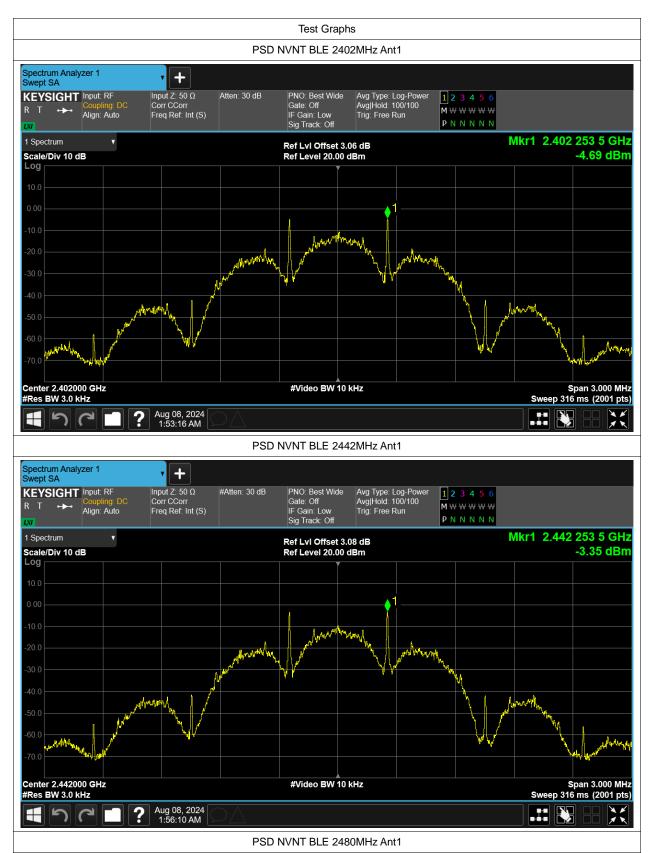

# **Maximum Power Spectral Density Level**

| Condition | Mode | Frequency (MHz) | Antenna | Max PSD (dBm) | Limit (dBm) | Verdict |
|-----------|------|-----------------|---------|---------------|-------------|---------|
| NVNT      | BLE  | 2402            | Ant1    | -4.689        | 8           | Pass    |
| NVNT      | BLE  | 2442            | Ant1    | -3.347        | 8           | Pass    |
| NVNT      | BLE  | 2480            | Ant1    | -3.764        | 8           | Pass    |