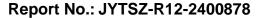

# **Maximum Conducted Output Power**

| Condition | Mode | Frequency (MHz) | Antenna | Conducted Power (dBm) | Limit (dBm) | Verdict |
|-----------|------|-----------------|---------|-----------------------|-------------|---------|
| NVNT      | BLE  | 2402            | Ant1    | 1.584                 | 30          | Pass    |
| NVNT      | BLE  | 2442            | Ant1    | 2.903                 | 30          | Pass    |
| NVNT      | BLE  | 2480            | Ant1    | 2.291                 | 30          | Pass    |