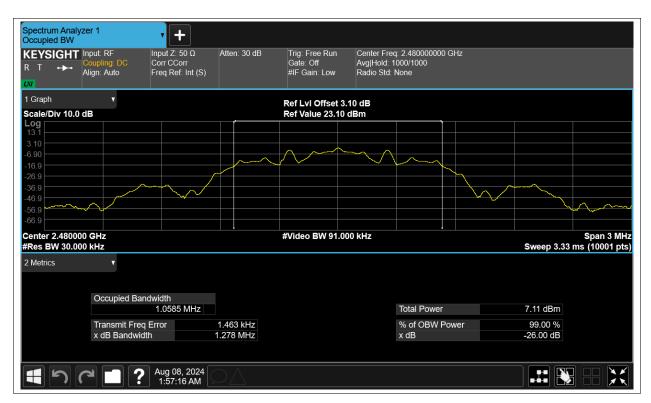

# **Occupied Channel Bandwidth**

| Condition | Mode | Frequency (MHz) | Antenna | 99% OBW (MHz) |  |
|-----------|------|-----------------|---------|---------------|--|
| NVNT      | BLE  | 2402            | Ant1    | 1.057         |  |
| NVNT      | BLE  | 2442            | Ant1    | 1.06          |  |
| NVNT      | BLE  | 2480            | Ant1    | 1.058         |  |