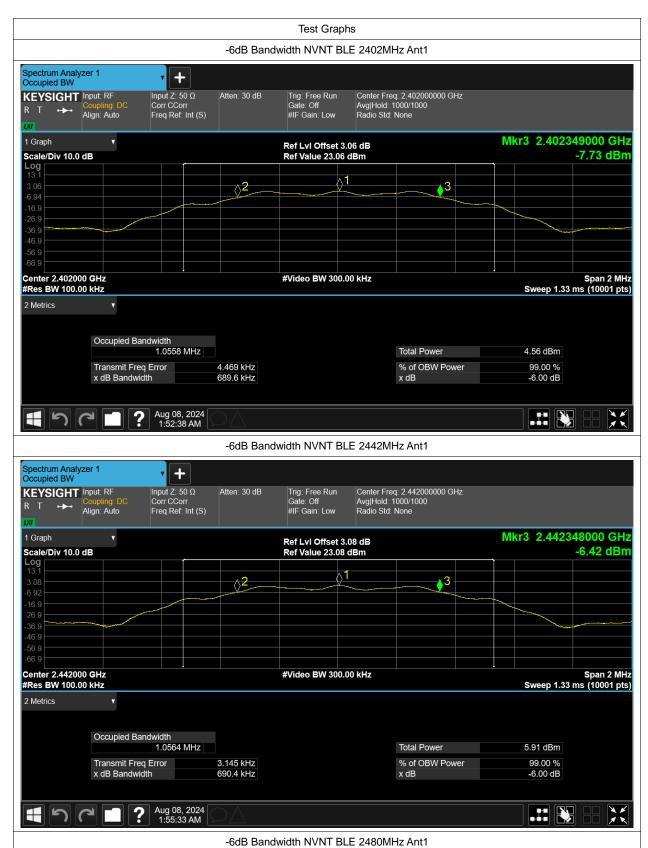

#### -6dB Bandwidth

| Condition | Mode | Frequency (MHz) | Antenna | -6 dB Bandwidth (MHz) | limit | Verdic |
|-----------|------|-----------------|---------|-----------------------|-------|--------|
| NVNT      | BLE  | 2402            | Ant1    | 0.69                  | 0.5   | Pass   |
| NVNT      | BLE  | 2442            | Ant1    | 0.69                  | 0.5   | Pass   |
| NVNT      | BLE  | 2480            | Ant1    | 0.688                 | 0.5   | Pass   |

# **Occupied Channel Bandwidth**

| Condition | Mode | Frequency (MHz) | Antenna | 99% OBW (MHz) |  |
|-----------|------|-----------------|---------|---------------|--|
| NVNT      | BLE  | 2402            | Ant1    | 1.057         |  |
| NVNT      | BLE  | 2442            | Ant1    | 1.06          |  |
| NVNT      | BLE  | 2480            | Ant1    | 1.058         |  |