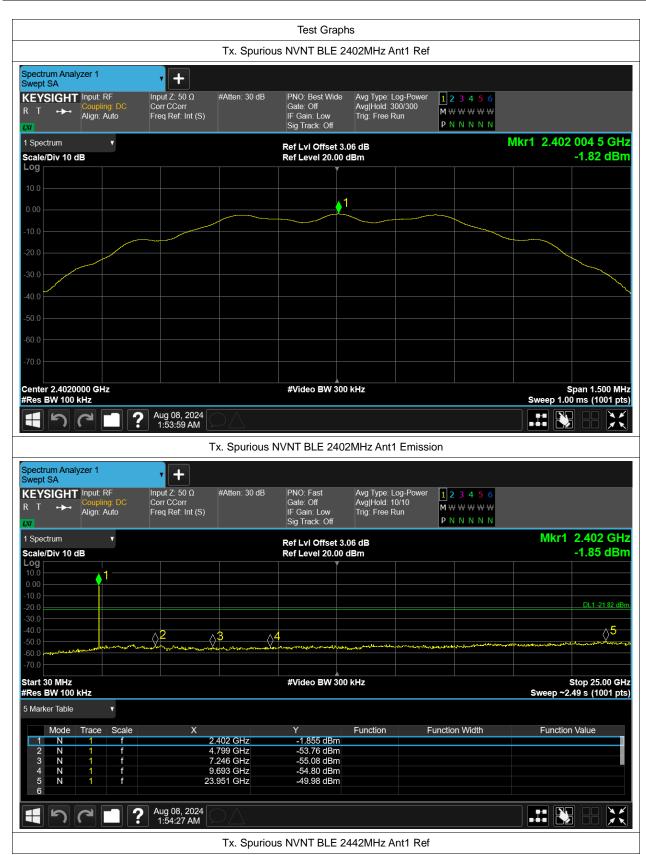

# **Conducted RF Spurious Emission**

| Condition | Mode | Frequency (MHz) | Antenna | Max Value (dBc) | Limit (dBc) | Verdict |
|-----------|------|-----------------|---------|-----------------|-------------|---------|
| NVNT      | BLE  | 2402            | Ant1    | -48.16          | -20         | Pass    |
| NVNT      | BLE  | 2442            | Ant1    | -48.62          | -20         | Pass    |
| NVNT      | BLE  | 2480            | Ant1    | -48.24          | -20         | Pass    |