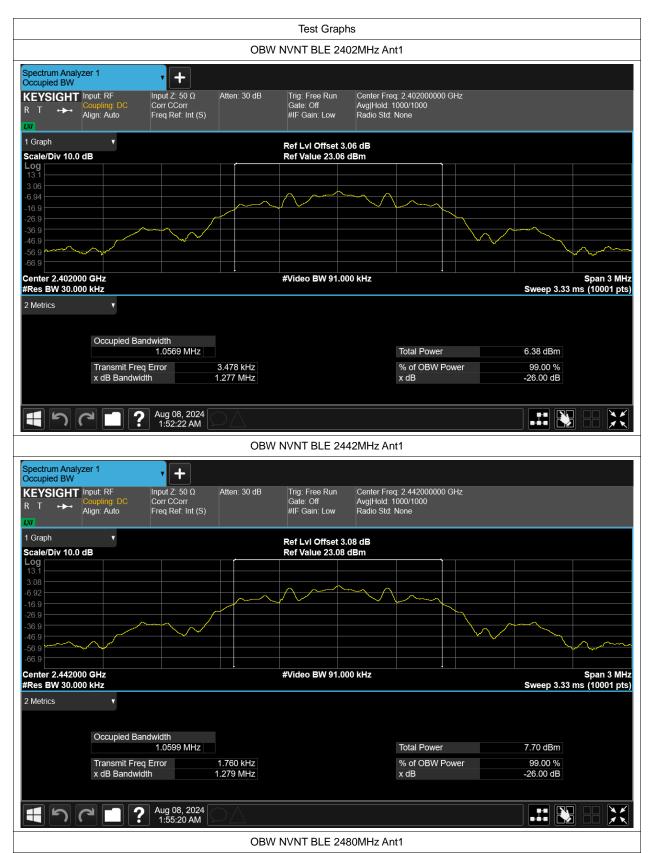

# **Occupied Channel Bandwidth**

| Condition | Mode | Frequency (MHz) | Antenna | 99% OBW (MHz) |  |
|-----------|------|-----------------|---------|---------------|--|
| NVNT      | BLE  | 2402            | Ant1    | 1.057         |  |
| NVNT      | BLE  | 2442            | Ant1    | 1.06          |  |
| NVNT      | BLE  | 2480            | Ant1    | 1.058         |  |