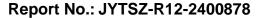

# **Conducted RF Spurious Emission**

| Condition | Mode | Frequency (MHz) | Antenna | Max Value (dBc) | Limit (dBc) | Verdict |
|-----------|------|-----------------|---------|-----------------|-------------|---------|
| NVNT      | BLE  | 2402            | Ant1    | -48.16          | -20         | Pass    |
| NVNT      | BLE  | 2442            | Ant1    | -48.62          | -20         | Pass    |
| NVNT      | BLE  | 2480            | Ant1    | -48.24          | -20         | Pass    |