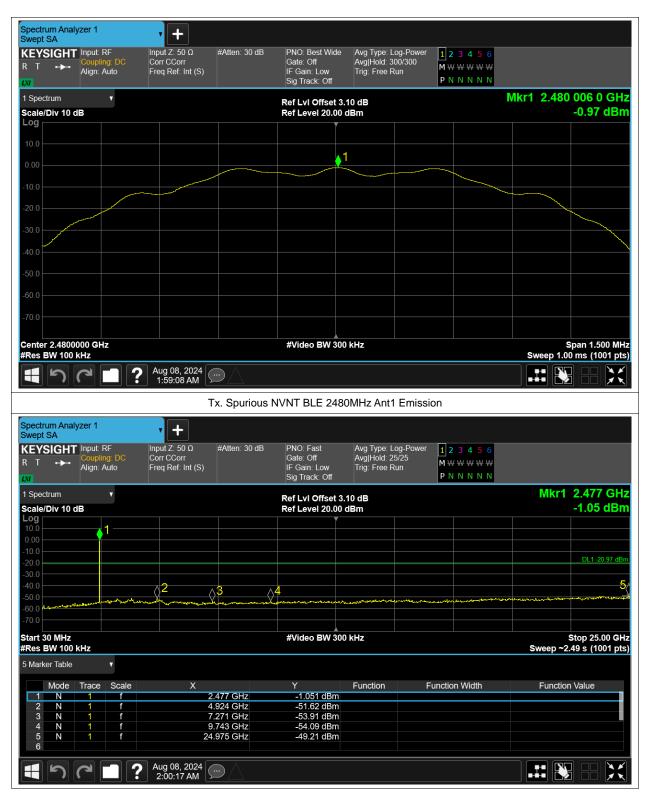

# **Maximum Conducted Output Power**

| Condition | Mode | Frequency (MHz) | Antenna | Conducted Power (dBm) | Limit (dBm) | Verdict |
|-----------|------|-----------------|---------|-----------------------|-------------|---------|
| NVNT      | BLE  | 2402            | Ant1    | 1.584                 | 30          | Pass    |
| NVNT      | BLE  | 2442            | Ant1    | 2.903                 | 30          | Pass    |
| NVNT      | BLE  | 2480            | Ant1    | 2.291                 | 30          | Pass    |

#### -6dB Bandwidth

| Condition | Mode | Frequency (MHz) | Antenna | -6 dB Bandwidth (MHz) | limit | Verdic |
|-----------|------|-----------------|---------|-----------------------|-------|--------|
| NVNT      | BLE  | 2402            | Ant1    | 0.69                  | 0.5   | Pass   |
| NVNT      | BLE  | 2442            | Ant1    | 0.69                  | 0.5   | Pass   |
| NVNT      | BLE  | 2480            | Ant1    | 0.688                 | 0.5   | Pass   |

# **Occupied Channel Bandwidth**

| Condition | Mode | Frequency (MHz) | Antenna | 99% OBW (MHz) |  |
|-----------|------|-----------------|---------|---------------|--|
| NVNT      | BLE  | 2402            | Ant1    | 1.057         |  |
| NVNT      | BLE  | 2442            | Ant1    | 1.06          |  |
| NVNT      | BLE  | 2480            | Ant1    | 1.058         |  |

# **Maximum Power Spectral Density Level**

| Condition | Mode | Frequency (MHz) | Antenna | Max PSD (dBm) | Limit (dBm) | Verdict |
|-----------|------|-----------------|---------|---------------|-------------|---------|
| NVNT      | BLE  | 2402            | Ant1    | -4.689        | 8           | Pass    |
| NVNT      | BLE  | 2442            | Ant1    | -3.347        | 8           | Pass    |
| NVNT      | BLE  | 2480            | Ant1    | -3.764        | 8           | Pass    |

# **Conducted RF Spurious Emission**

| Condition | Mode | Frequency (MHz) | Antenna | Max Value (dBc) | Limit (dBc) | Verdict |
|-----------|------|-----------------|---------|-----------------|-------------|---------|
| NVNT      | BLE  | 2402            | Ant1    | -48.16          | -20         | Pass    |
| NVNT      | BLE  | 2442            | Ant1    | -48.62          | -20         | Pass    |
| NVNT      | BLE  | 2480            | Ant1    | -48.24          | -20         | Pass    |