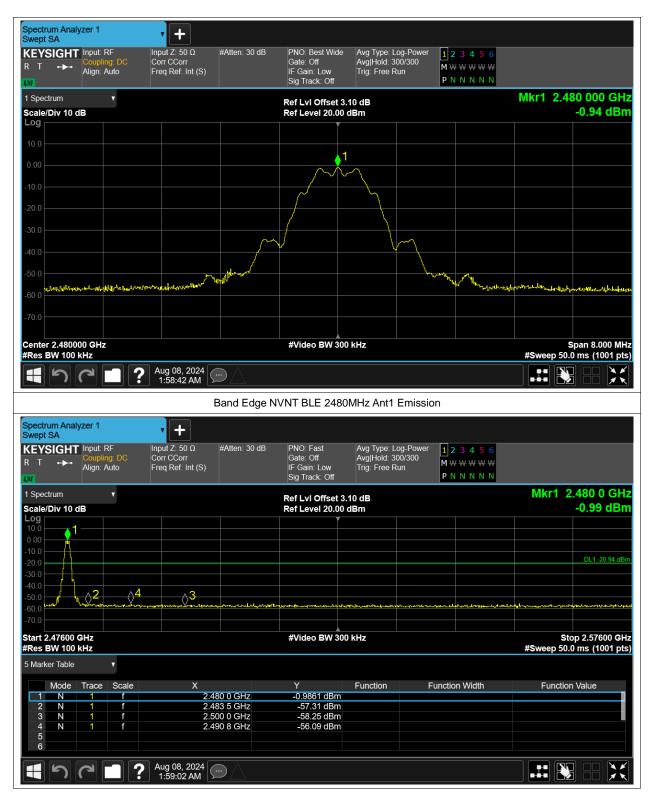

#### **Band Edge**

| Condition | Mode | Frequency (MHz) | Antenna | Max Value (dBc) | Limit (dBc) | Verdict |
|-----------|------|-----------------|---------|-----------------|-------------|---------|
| NVNT      | BLE  | 2402            | Ant1    | -53.93          | -20         | Pass    |
| NVNT      | BLE  | 2480            | Ant1    | -55.15          | -20         | Pass    |