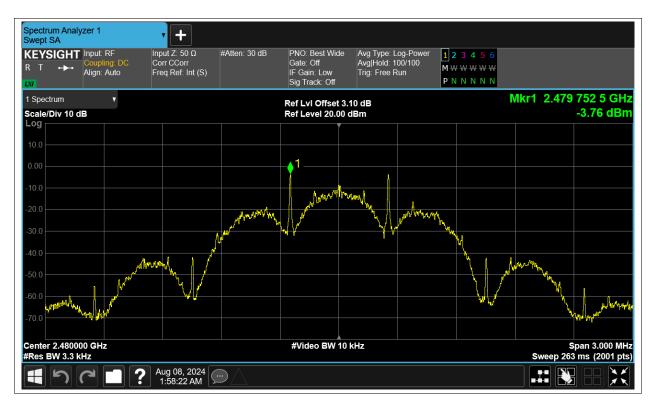

# **Maximum Power Spectral Density Level**

| Condition | Mode | Frequency (MHz) | Antenna | Max PSD (dBm) | Limit (dBm) | Verdict |
|-----------|------|-----------------|---------|---------------|-------------|---------|
| NVNT      | BLE  | 2402            | Ant1    | -4.689        | 8           | Pass    |
| NVNT      | BLE  | 2442            | Ant1    | -3.347        | 8           | Pass    |
| NVNT      | BLE  | 2480            | Ant1    | -3.764        | 8           | Pass    |