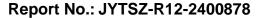

# **Maximum Power Spectral Density Level**

| Condition | Mode | Frequency (MHz) | Antenna | Max PSD (dBm) | Limit (dBm) | Verdict |
|-----------|------|-----------------|---------|---------------|-------------|---------|
| NVNT      | BLE  | 2402            | Ant1    | -4.689        | 8           | Pass    |
| NVNT      | BLE  | 2442            | Ant1    | -3.347        | 8           | Pass    |
| NVNT      | BLE  | 2480            | Ant1    | -3.764        | 8           | Pass    |