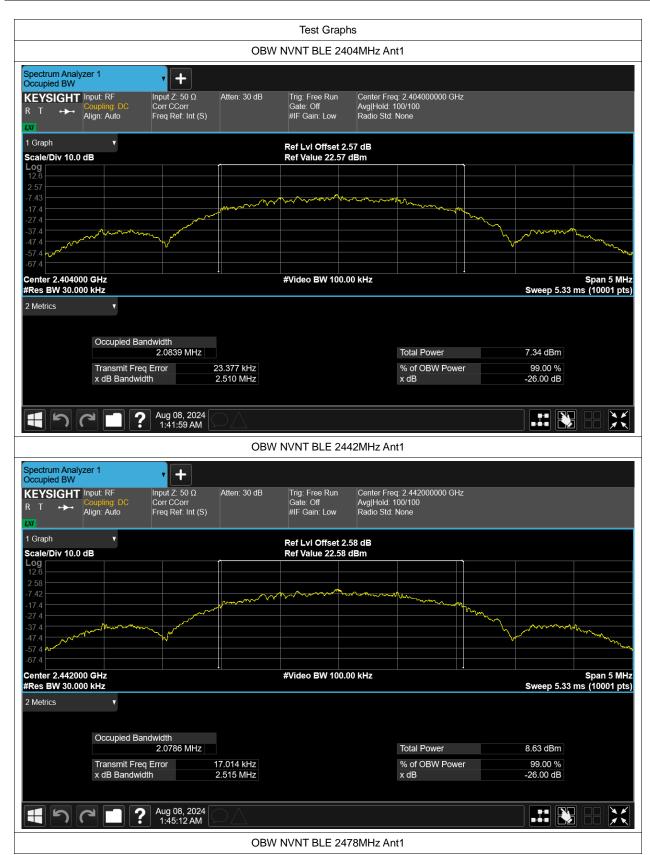

## **Occupied Channel Bandwidth**

| Condition | Mode | Frequency (MHz) | Antenna | 99% OBW (MHz) |  |
|-----------|------|-----------------|---------|---------------|--|
| NVNT      | BLE  | 2404            | Ant1    | 2.084         |  |
| NVNT      | BLE  | 2442            | Ant1    | 2.079         |  |
| NVNT      | BLE  | 2478            | Ant1    | 2.087         |  |