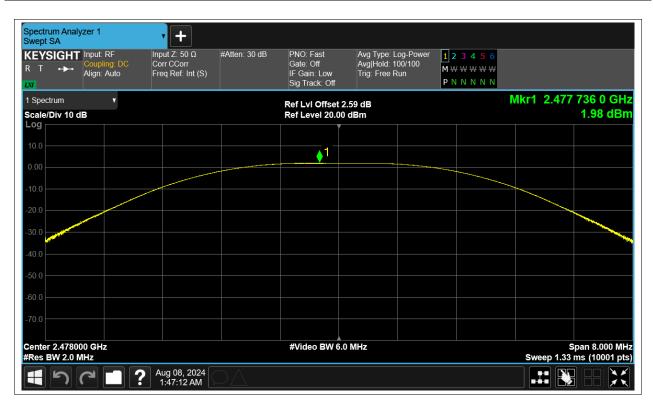

# **Maximum Conducted Output Power**

| Condition | Mode | Frequency (MHz) | Antenna | Conducted Power (dBm) | Limit (dBm) | Verdict |
|-----------|------|-----------------|---------|-----------------------|-------------|---------|
| NVNT      | BLE  | 2404            | Ant1    | 1.241                 | 30          | Pass    |
| NVNT      | BLE  | 2442            | Ant1    | 2.47                  | 30          | Pass    |
| NVNT      | BLE  | 2478            | Ant1    | 1.98                  | 30          | Pass    |