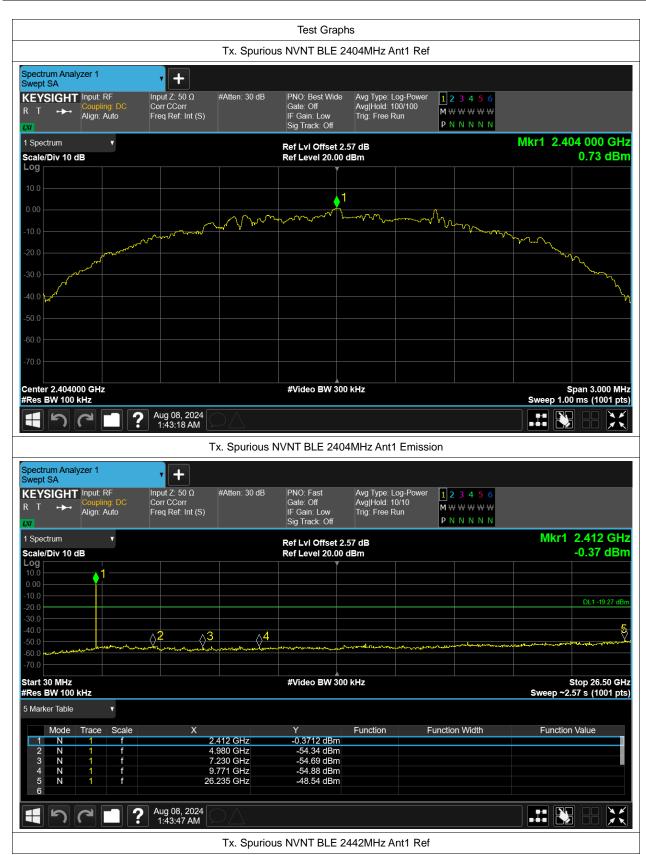

## **Conducted RF Spurious Emission**

| Condition | Mode | Frequency (MHz) | Antenna | Max Value (dBc) | Limit (dBc) | Verdict |
|-----------|------|-----------------|---------|-----------------|-------------|---------|
| NVNT      | BLE  | 2404            | Ant1    | -49.27          | -20         | Pass    |
| NVNT      | BLE  | 2442            | Ant1    | -50.76          | -20         | Pass    |
| NVNT      | BLE  | 2478            | Ant1    | -50             | -20         | Pass    |