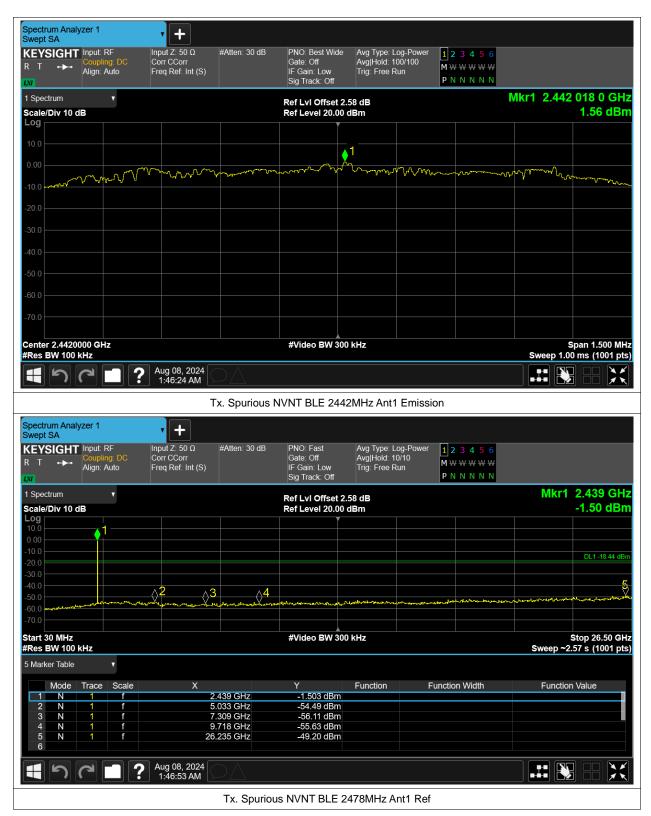

## **Conducted RF Spurious Emission**

| Condition | Mode | Frequency (MHz) | Antenna | Max Value (dBc) | Limit (dBc) | Verdict |
|-----------|------|-----------------|---------|-----------------|-------------|---------|
| NVNT      | BLE  | 2404            | Ant1    | -49.27          | -20         | Pass    |
| NVNT      | BLE  | 2442            | Ant1    | -50.76          | -20         | Pass    |
| NVNT      | BLE  | 2478            | Ant1    | -50             | -20         | Pass    |