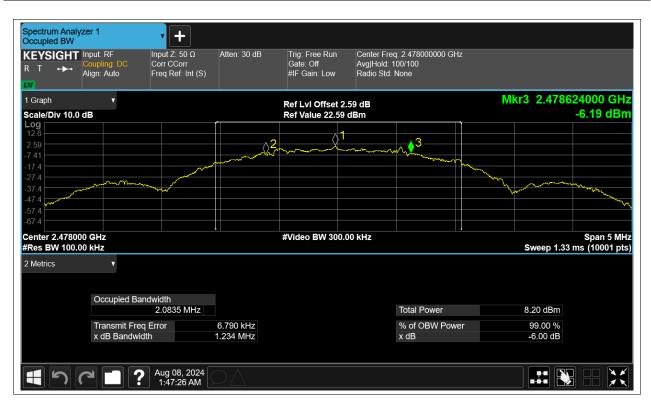

#### -6dB Bandwidth

| Condition | Mode | Frequency (MHz) | Antenna | -6 dB Bandwidth (MHz) | limit | Verdic |
|-----------|------|-----------------|---------|-----------------------|-------|--------|
| NVNT      | BLE  | 2404            | Ant1    | 1.14                  | 0.5   | Pass   |
| NVNT      | BLE  | 2442            | Ant1    | 1.181                 | 0.5   | Pass   |
| NVNT      | BLE  | 2478            | Ant1    | 1.234                 | 0.5   | Pass   |