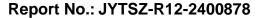

## **Maximum Power Spectral Density Level**

| Condition | Mode | Frequency (MHz) | Antenna | Max PSD (dBm) | Limit (dBm) | Verdict |
|-----------|------|-----------------|---------|---------------|-------------|---------|
| NVNT      | BLE  | 2404            | Ant1    | -17.488       | 8           | Pass    |
| NVNT      | BLE  | 2442            | Ant1    | -16.162       | 8           | Pass    |
| NVNT      | BLE  | 2478            | Ant1    | -16.69        | 8           | Pass    |