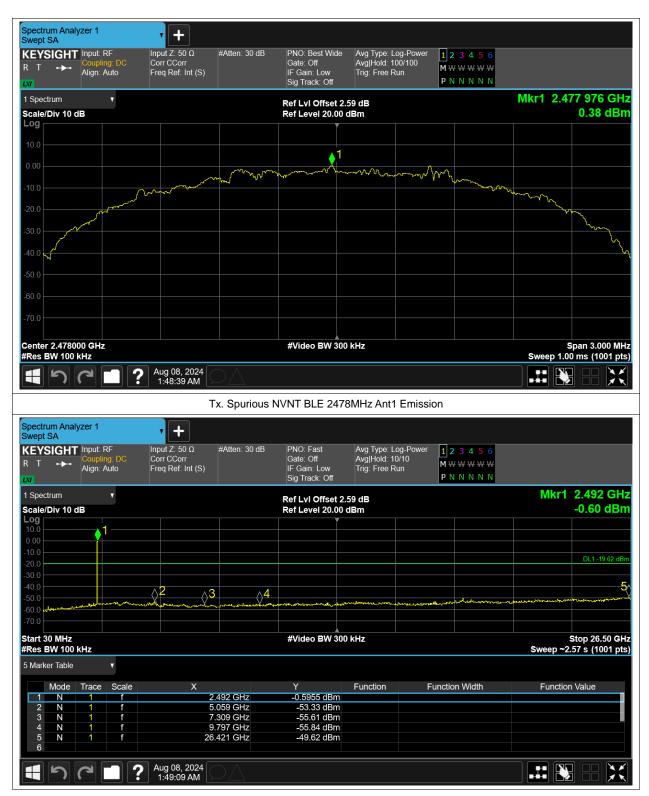

## **Conducted RF Spurious Emission**

| Condition | Mode | Frequency (MHz) | Antenna | Max Value (dBc) | Limit (dBc) | Verdict |
|-----------|------|-----------------|---------|-----------------|-------------|---------|
| NVNT      | BLE  | 2404            | Ant1    | -49.27          | -20         | Pass    |
| NVNT      | BLE  | 2442            | Ant1    | -50.76          | -20         | Pass    |
| NVNT      | BLE  | 2478            | Ant1    | -50             | -20         | Pass    |