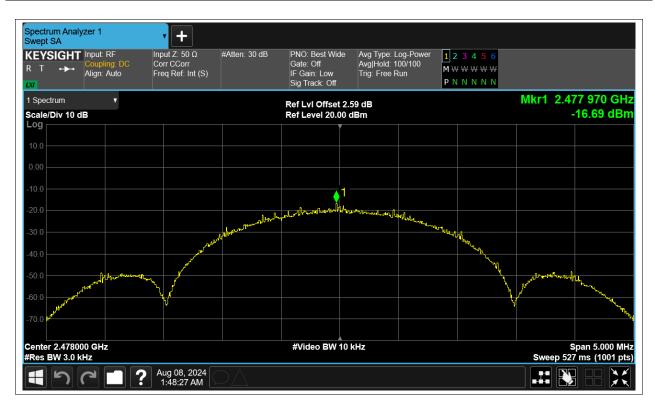

## **Maximum Power Spectral Density Level**

| Condition | Mode | Frequency (MHz) | Antenna | Max PSD (dBm) | Limit (dBm) | Verdict |
|-----------|------|-----------------|---------|---------------|-------------|---------|
| NVNT      | BLE  | 2404            | Ant1    | -17.488       | 8           | Pass    |
| NVNT      | BLE  | 2442            | Ant1    | -16.162       | 8           | Pass    |
| NVNT      | BLE  | 2478            | Ant1    | -16.69        | 8           | Pass    |