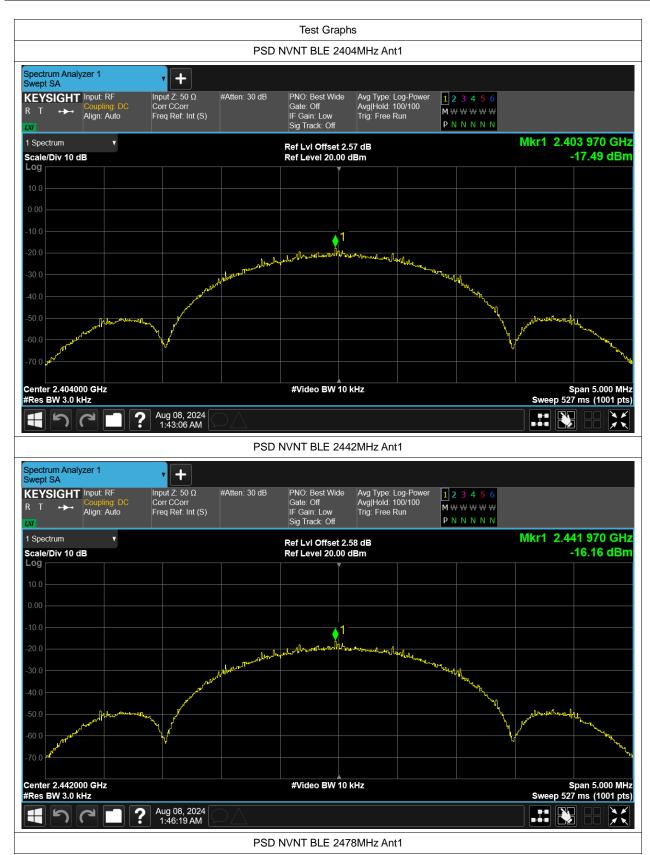

## **Maximum Power Spectral Density Level**

| Condition | Mode | Frequency (MHz) | Antenna | Max PSD (dBm) | Limit (dBm) | Verdict |
|-----------|------|-----------------|---------|---------------|-------------|---------|
| NVNT      | BLE  | 2404            | Ant1    | -17.488       | 8           | Pass    |
| NVNT      | BLE  | 2442            | Ant1    | -16.162       | 8           | Pass    |
| NVNT      | BLE  | 2478            | Ant1    | -16.69        | 8           | Pass    |