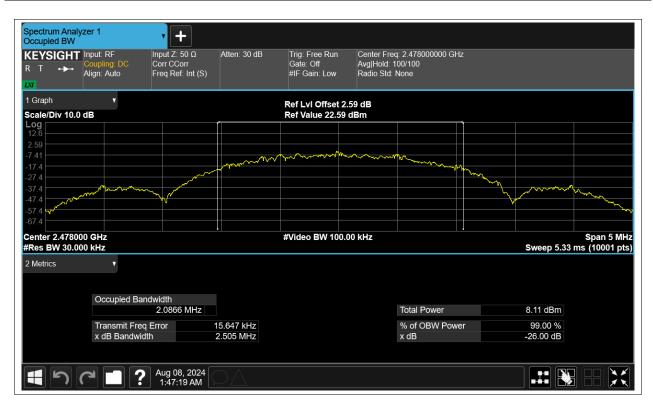

## **Occupied Channel Bandwidth**

| Condition | Mode | Frequency (MHz) | Antenna | 99% OBW (MHz) |  |
|-----------|------|-----------------|---------|---------------|--|
| NVNT      | BLE  | 2404            | Ant1    | 2.084         |  |
| NVNT      | BLE  | 2442            | Ant1    | 2.079         |  |
| NVNT      | BLE  | 2478            | Ant1    | 2.087         |  |