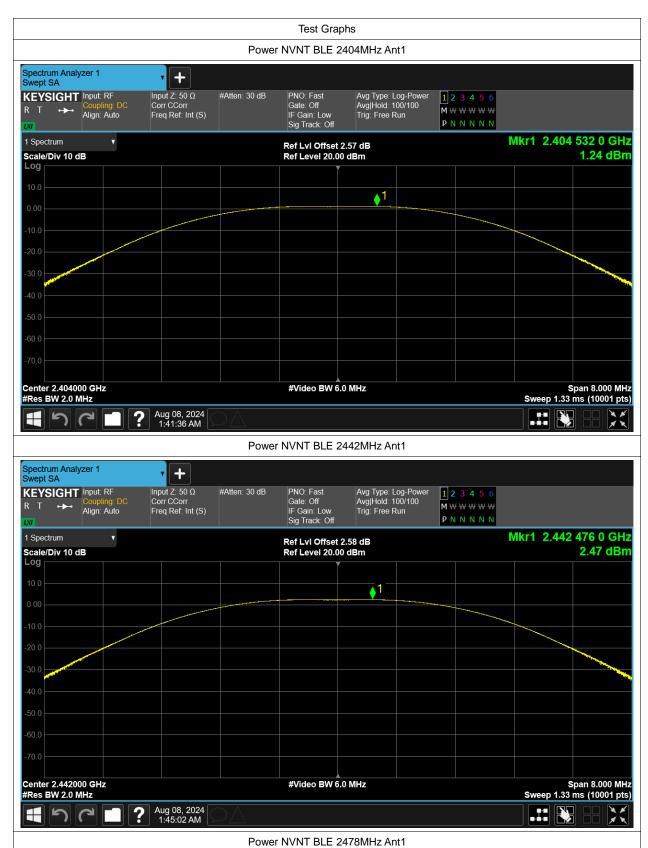

# **Maximum Conducted Output Power**

| Condition | Mode | Frequency (MHz) | Antenna | Conducted Power (dBm) | Limit (dBm) | Verdict |
|-----------|------|-----------------|---------|-----------------------|-------------|---------|
| NVNT      | BLE  | 2404            | Ant1    | 1.241                 | 30          | Pass    |
| NVNT      | BLE  | 2442            | Ant1    | 2.47                  | 30          | Pass    |
| NVNT      | BLE  | 2478            | Ant1    | 1.98                  | 30          | Pass    |