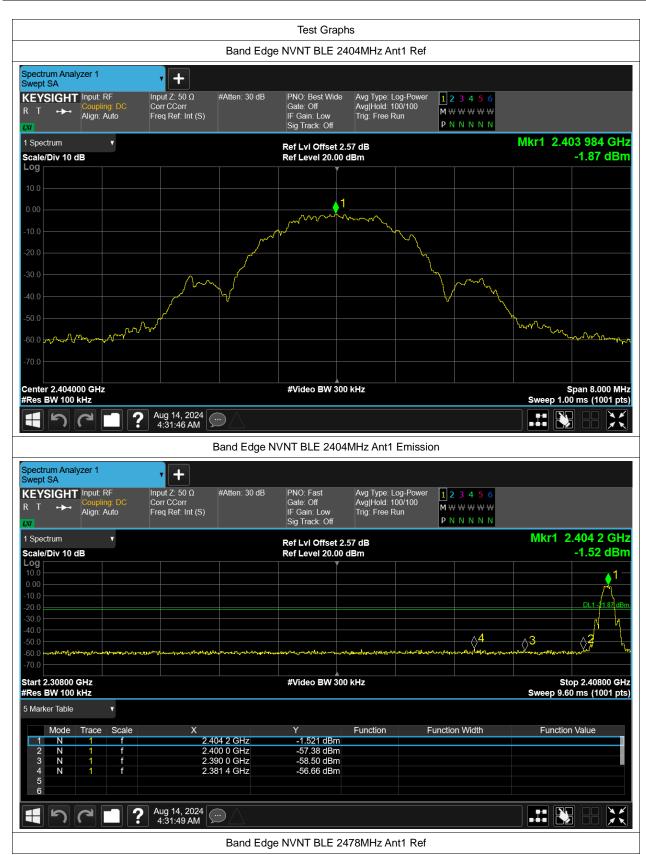

## **Band Edge**

| Condition | Mode | Frequency (MHz) | Antenna | Max Value (dBc) | Limit (dBc) | Verdict |
|-----------|------|-----------------|---------|-----------------|-------------|---------|
| NVNT      | BLE  | 2404            | Ant1    | -54.79          | -20         | Pass    |
| NVNT      | BLE  | 2478            | Ant1    | -58.65          | -20         | Pass    |