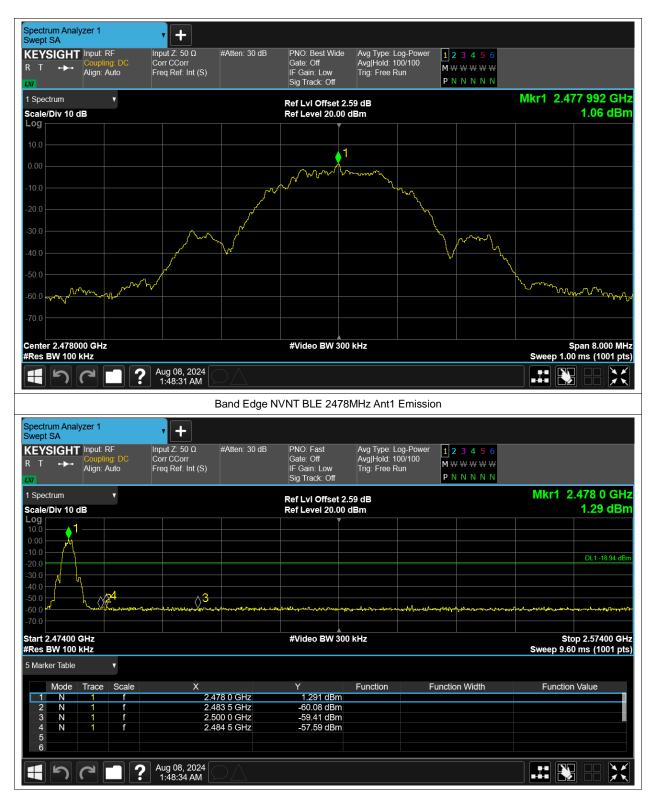

## **Band Edge**

| Condition | Mode | Frequency (MHz) | Antenna | Max Value (dBc) | Limit (dBc) | Verdict |
|-----------|------|-----------------|---------|-----------------|-------------|---------|
| NVNT      | BLE  | 2404            | Ant1    | -54.79          | -20         | Pass    |
| NVNT      | BLE  | 2478            | Ant1    | -58.65          | -20         | Pass    |