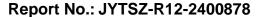

# **Maximum Conducted Output Power**

| Condition | Mode | Frequency (MHz) | Antenna | Conducted Power (dBm) | Limit (dBm) | Verdict |
|-----------|------|-----------------|---------|-----------------------|-------------|---------|
| NVNT      | BLE  | 2404            | Ant1    | 1.241                 | 30          | Pass    |
| NVNT      | BLE  | 2442            | Ant1    | 2.47                  | 30          | Pass    |
| NVNT      | BLE  | 2478            | Ant1    | 1.98                  | 30          | Pass    |