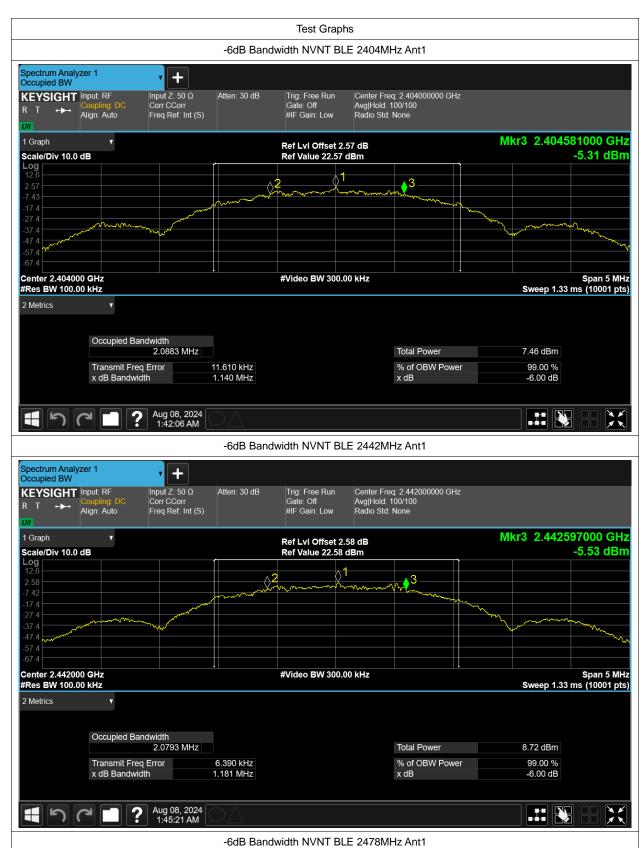

#### -6dB Bandwidth

| Condition | Mode | Frequency (MHz) | Antenna | -6 dB Bandwidth (MHz) | limit | Verdic |
|-----------|------|-----------------|---------|-----------------------|-------|--------|
| NVNT      | BLE  | 2404            | Ant1    | 1.14                  | 0.5   | Pass   |
| NVNT      | BLE  | 2442            | Ant1    | 1.181                 | 0.5   | Pass   |
| NVNT      | BLE  | 2478            | Ant1    | 1.234                 | 0.5   | Pass   |