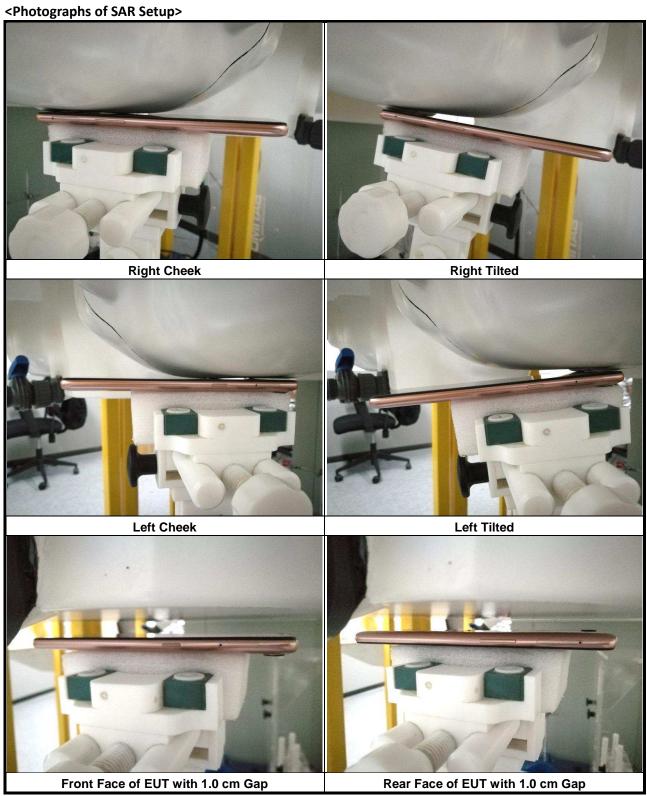

## <Photographs of EUT>



## <Antenna Location>



<EUT Front View>

The separation distance for antenna to edge:

| Antenna   | overall<br>diagonal | overall<br>diagonal | To Left Side<br>(mm) | To Right Side (mm) | To Top Side<br>(mm) | To Bottom<br>Side<br>(mm) |
|-----------|---------------------|---------------------|----------------------|--------------------|---------------------|---------------------------|
| WWAN      | 169                 | 151                 | 2                    | 20                 | 135                 | 2                         |
| WLAN / BT |                     |                     | 2                    | 60                 | 2                   | 146                       |

Report Format Version 5.0.0 Report No. : SA180511W001





Report Format Version 5.0.0 Report No.: SA180511W001