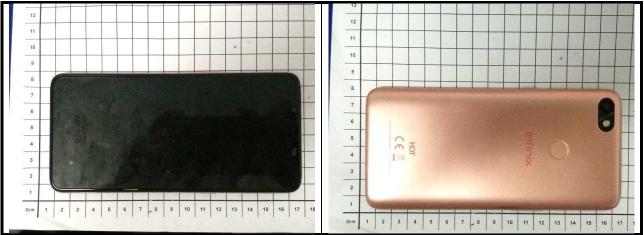

## <Photographs of EUT>



## <Antenna Location>



<EUT Front View>

The separation distance for antenna to edge:

| Antenna   | overall<br>diagonal | overall<br>diagonal | To Left Side<br>(mm) | To Right Side (mm) | To Top Side<br>(mm) | To Bottom<br>Side<br>(mm) |
|-----------|---------------------|---------------------|----------------------|--------------------|---------------------|---------------------------|
| WWAN      | 169                 | 151                 | 2                    | 20                 | 135                 | 2                         |
| WLAN / BT |                     |                     | 2                    | 60                 | 2                   | 146                       |

Report Format Version 5.0.0 Report No. : SA180511W001





Report Format Version 5.0.0 Report No.: S