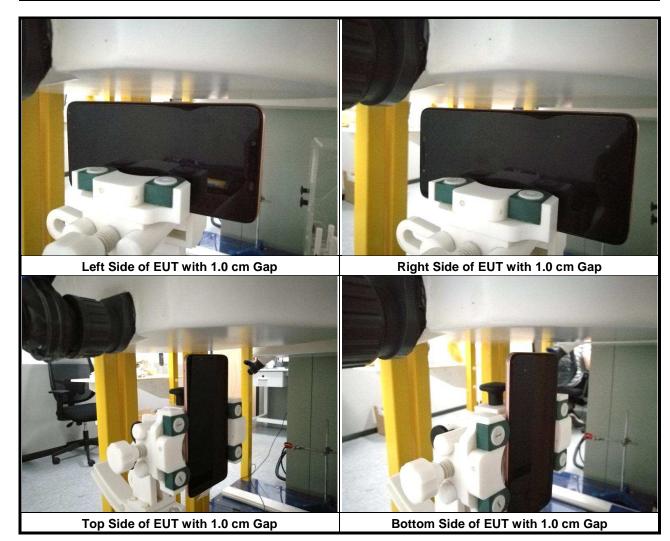

ocation>



<EUT Front View>

The separation distance for antenna to edge:

| Antenna   | overall<br>diagonal | overall<br>diagonal | To Left Side<br>(mm) | To Right Side (mm) | To Top Side<br>(mm) | To Bottom<br>Side<br>(mm) |
|-----------|---------------------|---------------------|----------------------|--------------------|---------------------|---------------------------|
| WWAN      | 169                 | 151                 | 2                    | 20                 | 135                 | 2                         |
| WLAN / BT |                     |                     | 2                    | 60                 | 2                   | 146                       |

Report Format Version 5.0.0 Report No. : SA180511W001





Report Format Version 5.0.0 Report No.: SA180511W001