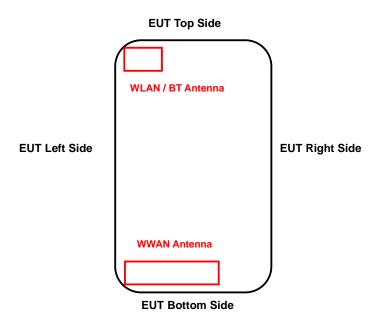

## <Antenna Location>

<EUT Front View>

The separation distance for antenna to edge:

| Antenna   | overall<br>diagonal | overall<br>diagonal | To Left Side<br>(mm) | To Right Side (mm) | To Top Side<br>(mm) | To Bottom<br>Side<br>(mm) |
|-----------|---------------------|---------------------|----------------------|--------------------|---------------------|---------------------------|
| WWAN      | 169                 | 151                 | 2                    | 20                 | 135                 | 2                         |
| WLAN / BT |                     |                     | 2                    | 60                 | 2                   | 146                       |