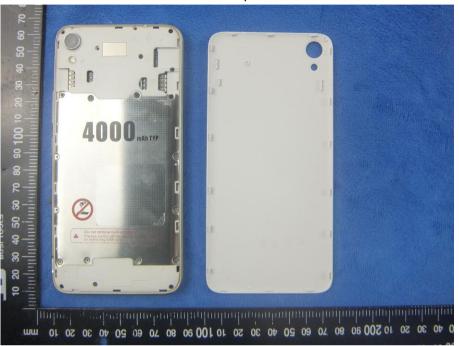

## Annex B.ii. Photograph: EUT Internal Photo

Cover Off - Top View 1

Cover Off - Top View 2

| Test Report | 17070504-FCC-E |
|-------------|----------------|
| Page        | 27 of 38       |

Battery - Front View