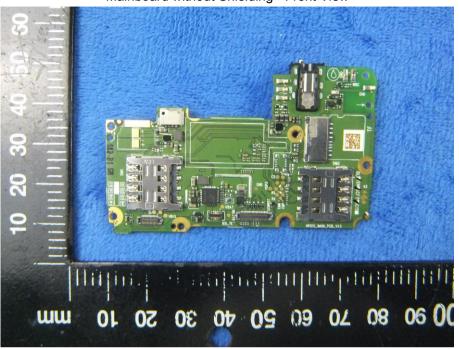

Mainboard without Shielding - Front View

Mainboard without Shielding - Rear View

| Test Report | 17070504-FCC-E |
|-------------|----------------|
| Page        | 30 of 38       |