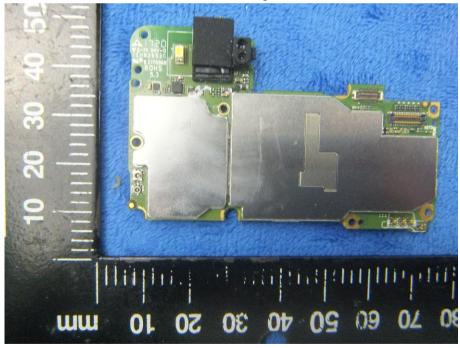

Battery - Rear View

| Test Report | 17070504-FCC-E |
|-------------|----------------|
| Page        | 28 of 38       |

Mainboard with Shielding - Front View

Mainboard with Shielding - Rear View

| Test Report | 17070504-FCC-E |
|-------------|----------------|
| Page        | 29 of 38       |