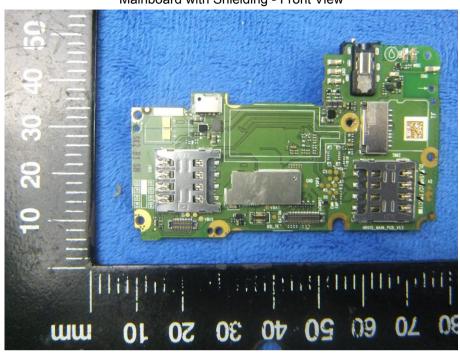

Battery - Rear View

| Test Report | 17070504-FCC-E |
|-------------|----------------|
| Page        | 28 of 38       |

Mainboard with Shielding - Front View

Mainboard with Shielding - Rear View

| Test Report | 17070504-FCC-E |
|-------------|----------------|
| Page        | 29 of 38       |