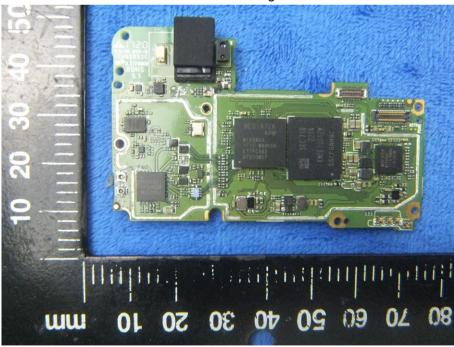

Mainboard without Shielding - Front View

Mainboard without Shielding - Rear View

| Test Report | 17070504-FCC-E |
|-------------|----------------|
| Page        | 30 of 38       |