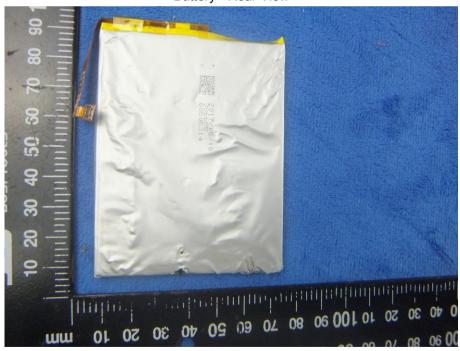

Battery - Rear View

| Test Report | 17070504-FCC-E |
|-------------|----------------|
| Page        | 28 of 38       |

Mainboard with Shielding - Front View

Mainboard with Shielding - Rear View

| Test Report | 17070504-FCC-E |
|-------------|----------------|
| Page        | 29 of 38       |