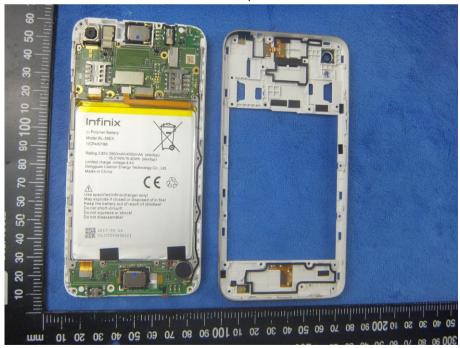

## Annex B.ii. Photograph: EUT Internal Photo

Cover Off - Top View 1

Cover Off - Top View 2

| Test Report | 17070504-FCC-E |
|-------------|----------------|
| Page        | 27 of 38       |

Battery - Front View

Battery - Rear View

| Test Report | 17070504-FCC-E |
|-------------|----------------|
| Page        | 28 of 38       |

Mainboard with Shielding - Front View

Mainboard with Shielding - Rear View

| Test Report | 17070504-FCC-E |
|-------------|----------------|
| Page        | 29 of 38       |