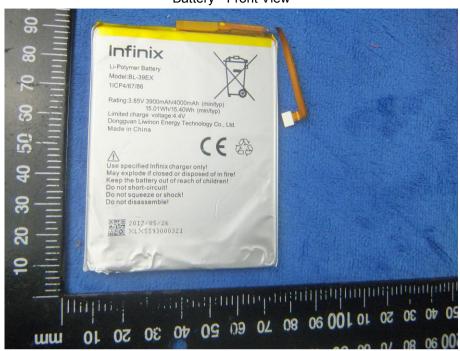

## Annex B.ii. Photograph: EUT Internal Photo

Cover Off - Top View 1

Cover Off - Top View 2

| Test Report | 17070504-FCC-E |
|-------------|----------------|
| Page        | 27 of 38       |

Battery - Front View