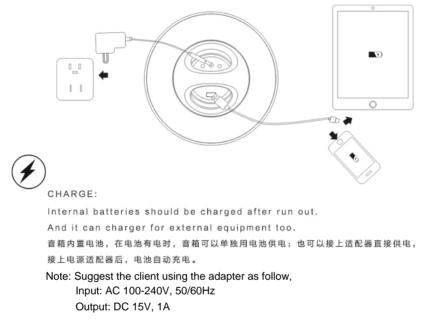

Connecting via AUX Connection 3.5音频输入

Quick Start Guide

Charging the ML350 (Suggest) 对音箱充电

Quick Start Guide

How to use LED LIGHT? 灯光控制