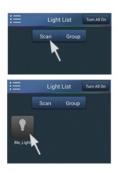

# LED LIGHT:

Short press the button on the telecontroller "LAMP" to turn on or turn off the LED.After turn on, scan the QR code you can control the light with the phone. 短按遥控器上的"LAMP"按键打开、关闭音箱上的蓝牙灯,用户可手机扫描二维码,安装APP 后在手机上直接控制灯光的快关、亮度。

# Controll the LED LIGHT with mobile 蓝牙灯二维码

Quick Start Guide