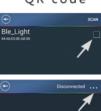

# LED LIGHT:

Short press the button on the telecontroller "LAMP" to turn on or turn off the LED.After turn on, scan the QR code you can control the light with the phone. 短按遥控器上的"LAMP"按键打开、关闭音箱上的蓝牙灯,用户可手机扫描二维码,安装APP 后在手机上直接控制灯光的快关、亮度。

# Controll the LED LIGHT with mobile 蓝牙灯二维码

Quick Start Guide