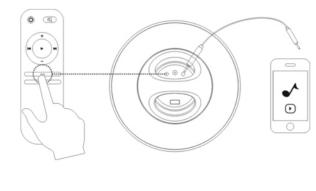

Connecting via AUX Connection 3.5音频输入

Quick Start Guide

Charging the ML350 (Suggest) 对音箱充电

Quick Start Guide

How to use LED LIGHT? 灯光控制