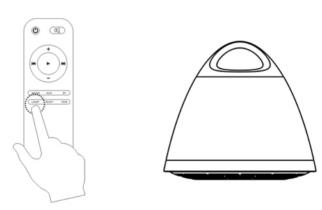

#### ON/OFF:

开/关

Short press the button on the telecontroller or the button on the speaker to turn on.And long press to turn off. 短按音箱背部的按键或者遥控器上的power键,音箱开机,开机后默认进入蓝牙模式。

✔ Flash quickly-Pairing; lighting-Pair compelete; Flash slowly-Dormant; 灯光连续闪-蓝牙对码状态; 灯光常亮-蓝牙连接成功; 灯光两闪一停-3.5音频输入模式。

if,you can not search the"ML350" on your phone,you can double click the button on the sound or press the button "PAIR" on the telecontroller. 如无法搜索到"ML350",可以双击音箱上的按键或单按遥控器上的"PAIR"强制启动蓝牙。

Quick Start Guide