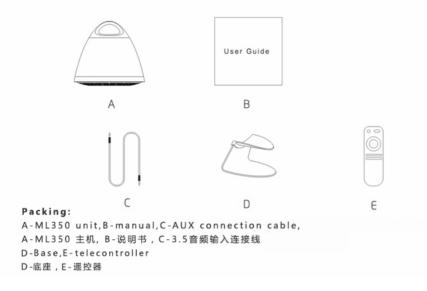

AUDIO.LIGHTING.POWERBANK

Thank you for choosing the ML350 Multifunctional portable speaker. 感谢选择ML350多功能便携音响!

For proper use of the function and better enjoyment of your music , please follow the instructions in this manual.

HAVE FUN !



# Quick Start Guide



#### ON/OFF:

开/关

Short press the button on the telecontroller or the button on the speaker to turn on.And long press to turn off. 短按音箱背部的按键或者遥控器上的power键,音箱开机,开机后默认进入蓝牙模式。

✔ Flash quickly-Pairing; lighting-Pair compelete; Flash slowly-Dormant; 灯光连续闪-蓝牙对码状态; 灯光常亮-蓝牙连接成功; 灯光两闪一停-3.5音频输入模式。

if,you can not search the"ML350" on your phone,you can double click the button on the sound or press the button "PAIR" on the telecontroller. 如无法搜索到"ML350",可以双击音箱上的按键或单按遥控器上的"PAIR"强制启动蓝牙。

Quick Start Guide

Connecting via AUX Connection 3.5音频输入







Quick Start Guide

Charging the ML350 (Suggest) 对音箱充电



Quick Start Guide

How to use LED LIGHT? 灯光控制



# LED LIGHT:

Short press the button on the telecontroller "LAMP" to turn on or turn off the LED.After turn on, scan the QR