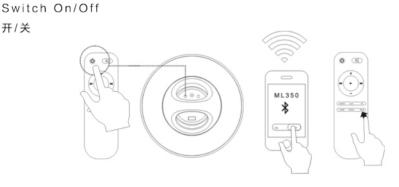

#### ON/OFF:

开/关

Short press the button on the telecontroller or the button on the speaker to turn on.And long press to turn off. 短按音箱背部的按键或者遥控器上的power键,音箱开机,开机后默认进入蓝牙模式。

✔ Flash quickly-Pairing; lighting-Pair compelete; Flash slowly-Dormant; 灯光连续闪-蓝牙对码状态; 灯光常亮-蓝牙连接成功; 灯光两闪一停-3.5音频输入模式。

if,you can not search the"ML350" on your phone,you can double click the button on the sound or press the button "PAIR" on the telecontroller. 如无法搜索到"ML350",可以双击音箱上的按键或单按遥控器上的"PAIR"强制启动蓝牙。

Quick Start Guide