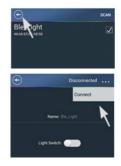

# LED LIGHT:

Short press the button on the telecontroller "LAMP" to turn on or turn off the LED.After turn on, scan the QR code you can control the light with the phone. 短按遥控器上的"LAMP"按键打开、关闭音箱上的蓝牙灯,用户可手机扫描二维码,安装APP 后在手机上直接控制灯光的快关、亮度。

# Controll the LED LIGHT with mobile 蓝牙灯二维码

Quick Start Guide