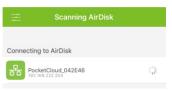

## B: Open your downloaded APP "DM AirDisk PRO"

C: After searching, APP shows the workable device, connect it and login.