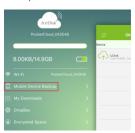

# I:Backup mobile device albums and contacts

## J: Encrypted space: APP setting -> Encrypted space Setting