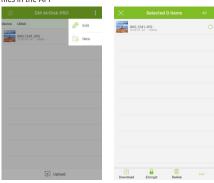

# E: Upload files from your mobile device to the wifi storage

F: Download files from the Wi-Fi storage to your mobile device, you can also encrypt or delete files in the APP

# H:Where are my downloads?