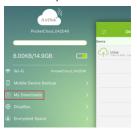

# I:Backup mobile device albums and contacts

## J: Encrypted space: APP setting -> Encrypted space Setting