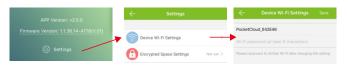

# D: Device setting

- · WIFI name can be changed
- · You can add a wifi password

## J: Encrypted space: APP setting -> Encrypted space Setting