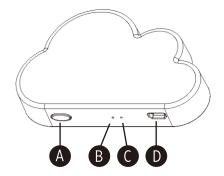

## **Product Features**

- A) Power button
- B) WIFI indicator
- C) Power indicator
- D) Input

#### Power button

Power on when press button 3s

When power on, keep pressing 15s untill indicator start flickering, reset device

# Power/Wifi indicator

Power indicator flash slowly in red under charging and light up when fully charged.

when battery power less than 10%, power indicator start flickering and will power off automaticly Wifi indicator will flicker under data transferring between device and your phone.