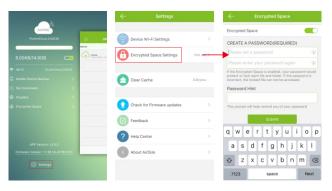

Play





C: Power on the device by pressing the power button, the power indicator will light up in blue

## 2. Mobile device setting

A: Enter your mobile device settings, connect the device Wi-Fi named "PocketCloud\_\*\*\*", the default wifi has no password



## B: Open your downloaded APP "DM AirDisk PRO"



C: After searching, APP shows the workable device, connect it and login.



# D: Device setting

- · WIFI name can be changed
- · You can add a wifi password



# E: Upload files from your mobile device to the wifi storage



F: Download files from the Wi-Fi storage to your mobile device, you can also encrypt or delete files in the APP



# H:Where are my downloads?



# I:Backup mobile device albums and contacts





## J: Encrypted space: APP setting -> Encrypted space Setting



#### WARNING!

- · Do not expose to liquids or a humid environment
- Do not disassemble
- · Avoid dropping
- Avoid temperatures above 70 degrees Celsius
- This is not a toy, not suitable for children under the age of 7