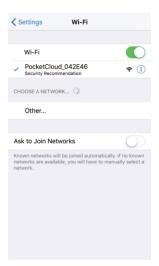

## 2. Mobile device setting

A: Enter your mobile device settings, connect the device Wi-Fi named "PocketCloud\_\*\*\*", the default wifi has no password