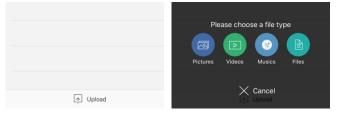

# E: Upload files from your mobile device to the wifi storage

F: Download files from the Wi-Fi storage to your mobile device, you can also encrypt or delete files in the APP