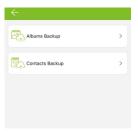

ow and download or directly search for "DM AirDisk PRO" on Google Play





C: Power on the device by pressing the power button, the power indicator will light up in blue

## 2. Mobile device setting

A: Enter your mobile device settings, connect the device Wi-Fi named "PocketCloud\_\*\*\*", the default wifi has no password



## B: Open your downloaded APP "DM AirDisk PRO"



C: After searching, APP shows the workable device, connect it and login.



# D: Device setting

- · WIFI name can be changed
- · You can add a wifi password



# E: Upload files from your mobile device to the wifi storage



F: Download files from the Wi-Fi storage to your mobile device, you can also encrypt or delete files in the APP



# H:Where are my downloads?



# I:Backup mobile device albums and contacts





## J: Encrypted space: APP setting -> Encrypted space Setting



#### WARNING!

- · Do not expose to liquids or a humid environment
- Do not disassemble
- · Avoid dropping
- Avoid temperatures above 70 degrees Celsius
- This is not a toy, not suitable for children under the age of 7