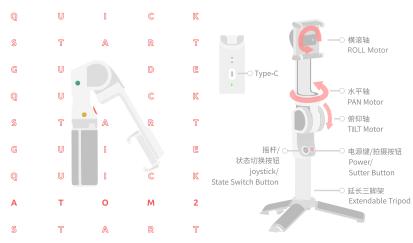

开机 抬起手机夹部分约30度,手机即自动展开 Turn on Lift the phone clip part about 30 degrees, the gimbal will automatically

expand.

安装手机 安装手机时云台处于待机状态 Install the phone Stabilizer on standby while phone is installed

3 云台启动 长按电源键1s Start-up Press and hold the power button for 1s



6 云台待机 长按电源键1s Enter standby the power button for 1s

取下手机 取下手机时云台处于待机状态

6

Remove the phone The stabilizer is in standby mode when the phone is removed



关机

Turn off

automatically

turn off the phone







关机时小心夹手

Be careful of pinching hands when turning off the machine You can

手机连接产品蓝牙后 也可控制手机原生相机 Cell phone connected to the product Bluetooth, You can also control your phone's native camera

# ATOM 2



**Regulatory Compliance Information** English 中文简体 中文繁体 한국어

#### CE:

Due to the used enclosure material, the product shall only be connected to a USB Interface of version 2.0 or higher. The connection to so called power USB is prohibited.

Do not use the device in the environment at too high or too low temperature, never expose the device under strong subshine or too.

never expose the device under strong sunshine or too wet environment.

The suitable temperature for the product and accessories is -10°C-45°C.

CAUTION RISK OF EXPLOSION IF BATTERY IS REPLACED BY AN INCORRECT TYPE,