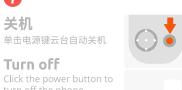

6 云台待机 长按电源键1s Enter standby the power button for 1s

取下手机 取下手机时云台处于待机状态

6

Remove the phone The stabilizer is in standby mode when the phone is removed

关机

Turn off

automatically

turn off the phone

关机时小心夹手

Be careful of pinching hands when turning off the machine You can

手机连接产品蓝牙后 也可控制手机原生相机 Cell phone connected to the product Bluetooth, You can also control your phone's native camera