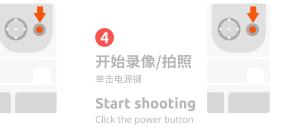

关机时小心夹手

Be careful of pinching hands when turning off the machine You can

手机连接产品蓝牙后 也可控制手机原生相机 Cell phone connected to the product Bluetooth, You can also control your phone's native camera