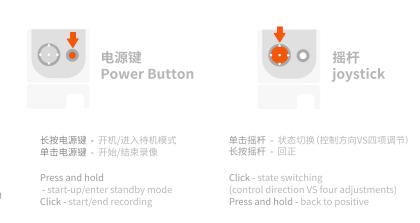

开机 抬起手机夹部分约30度,手机即自动展开 Turn on Lift the phone clip part about 30 degrees, the gimbal will automatically

expand.

安装手机 安装手机时云台处于待机状态 Install the phone Stabilizer on standby while phone is installed

3 云台启动 长按电源键1s Start-up Press and hold the power button for 1s

6 云台待机 长按电源键1s Enter standby the power button for 1s

取下手机 取下手机时云台处于待机状态

6

Remove the phone The stabilizer is in standby mode when the phone is removed

关机

Turn off

automatically

turn off the phone