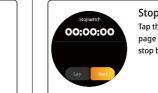

扫描下方二维码下载并安装手表客户端。



扫码下载手机客户端





在手表设置菜单—关于界面,将显示手表MAC地址,可以通过 设备列表中的MAC地址来确定你的设备; 手表绑定成功后,今后每次打开客户端,手表会自动与手机连 接,在客户端数据页面下拉可以同步数据。



## Smart Watch Features



Remote Shutter After connecting the device, you can remote contral the camera on



手表功能简介

your phone.





Smart Watch Features





Smart Watch Features



DND Mode



## Smart Watch Features



Remind to Move The device will vibrate to remind you to make a relax after 1 hour lote: You can switch on/off th



Remind to Drink The smart watch will remind you "Time to Drink Some Water" at the planned drinking time. Note: You can set the feature in

## Smart Watch Features

## World Clock

Covering global city time, it supports checking the time difference and date difference of each place to meet all your city needs

## 相机控制 连接手机后,手表可以作为手机相机 遥控器。





# 手表功能简介





# 手表功能简介





# 手表功能简介





# 手表功能简介



手表与Hvundai Fit的APP绑宝好 在手机APP里面的世界时钟添加 需要显示的地区,添加成功后手表上 会显示对应地区的时间

## Getting to Know Your Device

#### 1.Using in Wet Conditions

Your device is water-resistant, which means it is rain-proof