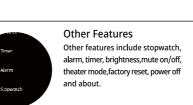

扫描下方二维码下载并安装手表客户端。



扫码下载手机客户端





在手表设置菜单—关于界面,将显示手表MAC地址,可以通过 设备列表中的MAC地址来确定你的设备; 手表绑定成功后,今后每次打开客户端,手表会自动与手机连 接,在客户端数据页面下拉可以同步数据。



## Smart Watch Features



Remote Shutter After connecting the device, you can remote contral the camera on



手表功能简介

your phone.





Smart Watch Features





Smart Watch Features



DND Mode



## Smart Watch Features



Remind to Move The device will vibrate to remind you to make a relax after 1 hour lote: You can switch on/off th



Remind to Drink The smart watch will remind you "Time to Drink Some Water" at the planned drinking time. Note: You can set the feature in

## Smart Watch Features

## World Clock

Covering global city time, it supports checking the time difference and date difference of each place to meet all your city needs

## 相机控制 连接手机后,手表可以作为手机相机 遥控器。





# 手表功能简介





# 手表功能简介





# 手表功能简介





# 手表功能简介



手表与Hvundai Fit的APP绑宝好 在手机APP里面的世界时钟添加 需要显示的地区,添加成功后手表上 会显示对应地区的时间

## Getting to Know Your Device

#### 1.Using in Wet Conditions

Your device is water-resistant, which means it is rain-proof a