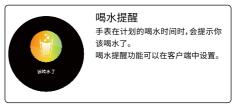

## Smart Watch Features

Remind to Move The device will vibrate to remind you to make a relax after 1 hour lote: You can switch on/off th

Remind to Drink The smart watch will remind you "Time to Drink Some Water" at the planned drinking time. Note: You can set the feature in