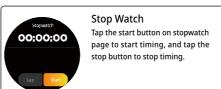

扫描下方二维码下载并安装手表客户端。



扫码下载手机客户端





在手表设置菜单—关于界面,将显示手表MAC地址,可以通过 设备列表中的MAC地址来确定你的设备; 手表绑定成功后,今后每次打开客户端,手表会自动与手机连 接,在客户端数据页面下拉可以同步数据。



## Smart Watch Features



Remote Shutter After connecting the device, you can remote contral the camera on



手表功能简介

your phone.





Smart Watch Features





Smart Watch Features



DND Mode



## Smart Watch Features



Remind to Move The device will vibrate to remind you to make a relax after 1 hour lote: You can switch on/off th



Remind to Drink The smart watch will remind you "Time to Drink Some Water" at the planned drinking time. Note: You can set the feature in

## Smart Watch Features

## World Clock

Covering global city time, it supports checking the time difference and date difference of each place to meet all your city needs

## 相机控制 连接手机后,手表可以作为手机相机 遥控器。





# 手表功能简介





# 手表功能简介





# 手表功能简介





# 手表功能简介



手表与Hvundai Fit的APP绑宝好 在手机APP里面的世界时钟添加 需要显示的地区,添加成功后手表上 会显示对应地区的时间

## Getting to Know Your Device

#### 1.Using in Wet Conditions

Your device is water-resistant, which means it is rain-proof and splash-proof and can