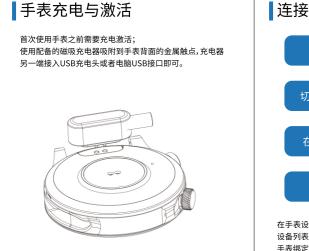

扫描下方二维码下载并安装手表客户端。

扫码下载手机客户端

在手表设置菜单—关于界面,将显示手表MAC地址,可以通过 设备列表中的MAC地址来确定你的设备; 手表绑定成功后,今后每次打开客户端,手表会自动与手机连 接,在客户端数据页面下拉可以同步数据。