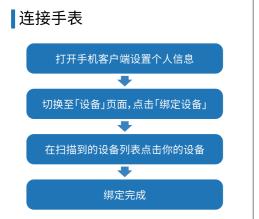

扫描下方二维码下载并安装手表客户端。

扫码下载手机客户端

在手表设置菜单—关于界面,将显示手表MAC地址,可以通过 设备列表中的MAC地址来确定你的设备; 手表绑定成功后,今后每次打开客户端,手表会自动与手机连 接,在客户端数据页面下拉可以同步数据。