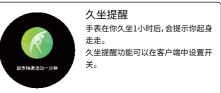

## Smart Watch Features

Remind to Move The device will vibrate to remind you to make a relax after 1 hour lote: You can switch on/off th

Remind to Drink The smart watch will remind you "Time to Drink Some Water" at the planned drinking time. Note: You can set the feature in