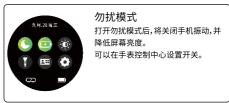

## Smart Watch Features

Remote Shutter After connecting the device, you can remote contral the camera on

手表功能简介

your phone.

Smart Watch Features

Smart Watch Features

DND Mode