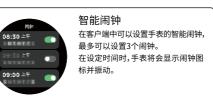

## Smart Watch Features

Remind to Move The device will vibrate to remind you to make a relax after 1 hour lote: You can switch on/off th

Remind to Drink The smart watch will remind you "Time to Drink Some Water" at the planned drinking time. Note: You can set the feature in