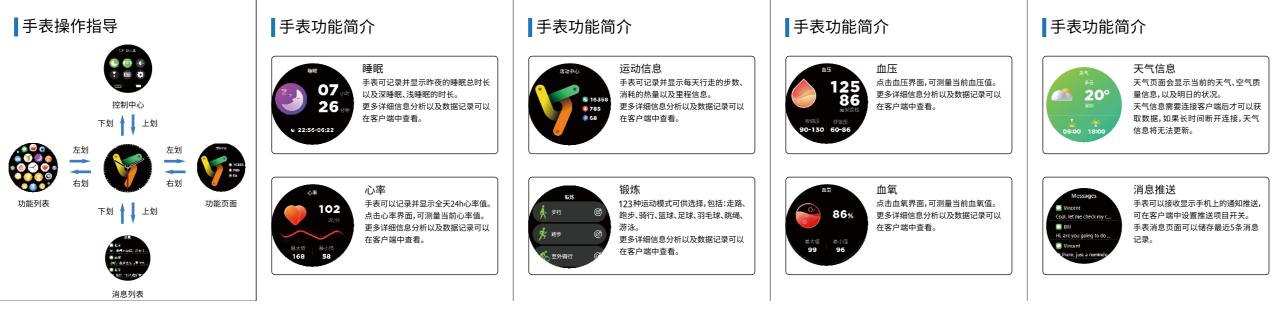

# 手表功能简介

# 手表功能简介

手表与Hvundai Fit的APP绑宝好 在手机APP里面的世界时钟添加 需要显示的地区,添加成功后手表上 会显示对应地区的时间

## World Clock

Covering global city time, it supports checking the time difference and date difference of each place to meet all your city needs