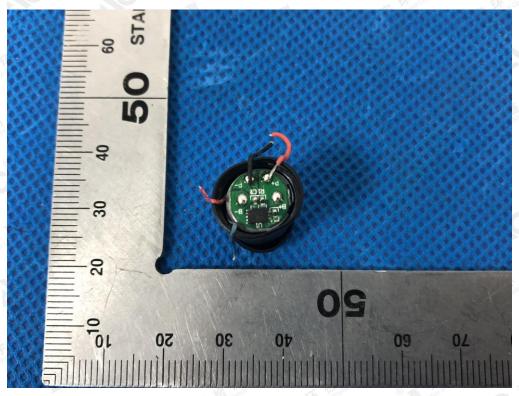

## RIGHT VIEW OF EUT

OPEN VIEW OF EUT-1(Left)

The results showed this jest report refer only to the sample(s) tested unless otherwise stated and the sample(s) are retained for 30 days only. The document is issued by AGC, this document cannot be reproduced except in full with our prior written permission. The more details and the authenticity of the report will be confirmed at attp://www.agc.gett.com.

Attestation of Global Compliance

OPEN VIEW OF EUT-1(Right)

The results showed this jest report refer only to the sample(s) tested unless otherwise stated and the sample(s) are retained for 30 days only. The document is issued by AGC, this document cannot be reproduced except in full with our prior written permission. The more details and the authenticity of the report will be confirmed at attp://www.agc.gett.com.