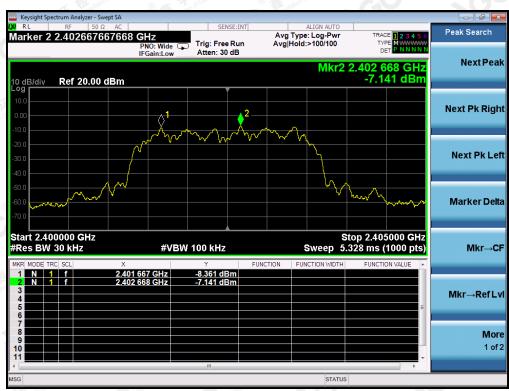

#### TEST PLOT FOR FREQUENCY SEPARATION

Note: The 8-DPSK modulation is the worst case and recorded in the report.

The results spowfil this jest report refer only to the sample(s) tested unless otherwise stated and the sample(s) are retained for 30 days only. The document is issued by AGC, this document cannot be reproduced except in full with our prior written permission. The more details and the authenticity of the report will be confirmed at attp://www.agc.gent.com.