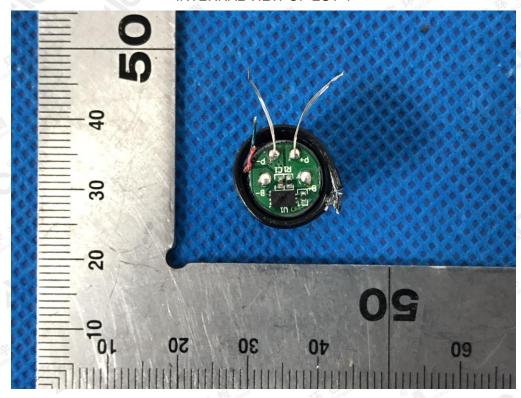

INTERNAL VIEW OF EUT-3

The results showed this jest report refer only to the sample(s) tested unless otherwise stated and the sample(s) are retained for 30 days only. The document is issued by AGC, this document cannot be reproduced except in full with our prior written permission. The more details and the authenticity of the report will be confirmed at attp://www.agc.gett.com.

Attestation of Global Compliance

**INTERNAL VIEW OF EUT-3** 

The results showing this jest report refer only to the sample(s) tested unless otherwise stated and the sample(s) are retained for 30 days only. The document is issued by AGC, this document cannot be reproduced except in full with our prior written permission. The more details and the authenticity of the report will be confirmed at a titp://www.agc.gett.com.