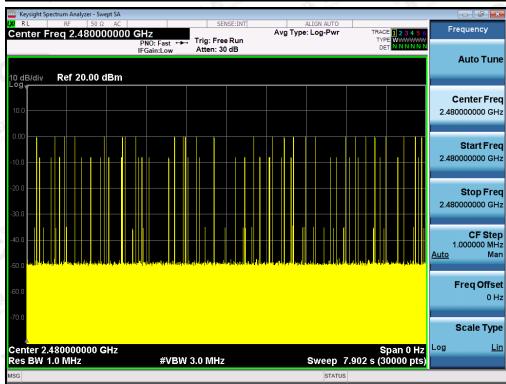

#### TEST PLOT FOR FREQUENCY SEPARATION

Note: The 8-DPSK modulation is the worst case and recorded in the report.

The results spowfil this jest report refer only to the sample(s) tested unless otherwise stated and the sample(s) are retained for 30 days only. The document is issued by AGC, this document cannot be reproduced except in full with our prior written permission. The more details and the authenticity of the report will be confirmed at attp://www.agc.gent.com.