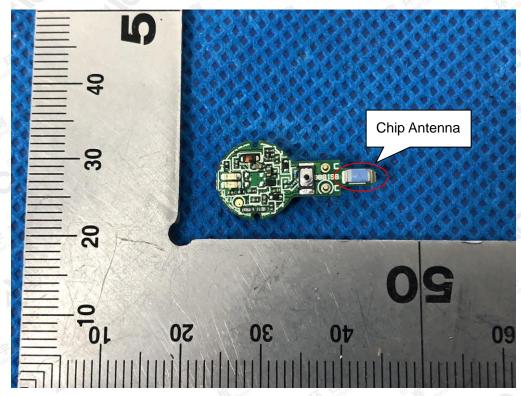

INTERNAL VIEW OF EUT-3

The results showed this jest report refer only to the sample(s) tested unless otherwise stated and the sample(s) are retained for 30 days only. The document is issued by AGC, this document cannot be reproduced except in full with our prior written permission. The more details and the authenticity of the report will be confirmed at attp://www.agc.gett.com.

Attestation of Global Compliance

**INTERNAL VIEW OF EUT-3** 

The results showing this jest report refer only to the sample(s) tested unless otherwise stated and the sample(s) are retained for 30 days only. The document is issued by AGC, this document cannot be reproduced except in full with our prior written permission. The more details and the authenticity of the report will be confirmed at a titp://www.agc.gett.com.