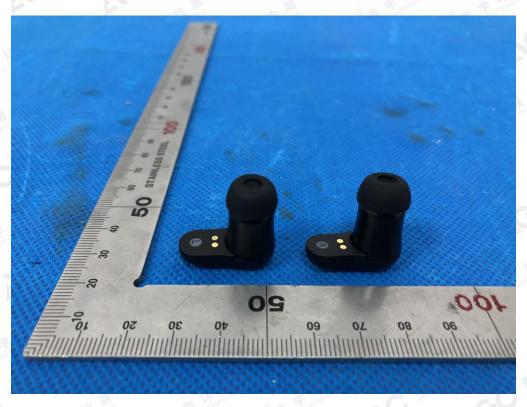

Attestation of Global Compliance

OPEN VIEW OF EUT-1(Right)

The results showed this jest report refer only to the sample(s) tested unless otherwise stated and the sample(s) are retained for 30 days only. The document is issued by AGC, this document cannot be reproduced except in full with our prior written permission. The more details and the authenticity of the report will be confirmed at attp://www.agc.gett.com.