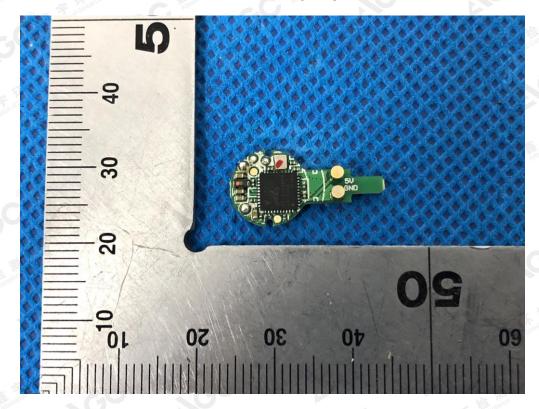

### **OPEN VIEW OF EUT-2**

**INTERNAL VIEW OF EUT-1** 

The results showed this jest report refer only to the sample(s) tested unless otherwise stated and the sample(s) are retained for 30 days only. The document is issued by AGC, this document cannot be reproduced except in full with our prior written permission. The more details and the authenticity of the report will be confirmed at attp://www.agc.gett.com.

#### **OPEN VIEW OF EUT-2**

**INTERNAL VIEW OF EUT-1** 

The results showed this jest report refer only to the sample(s) tested unless otherwise stated and the sample(s) are retained for 30 days only. The document is issued by AGC, this document cannot be reproduced except in full with our prior written permission. The more details and the authenticity of the report will be confirmed at attp://www.agc.gett.com.