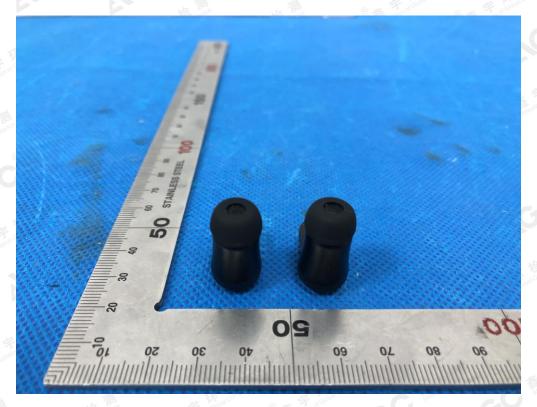

## RIGHT VIEW OF EUT

OPEN VIEW OF EUT-1(Left)

The results showed this jest report refer only to the sample(s) tested unless otherwise stated and the sample(s) are retained for 30 days only. The document is issued by AGC, this document cannot be reproduced except in full with our prior written permission. The more details and the authenticity of the report will be confirmed at attp://www.agc.gett.com.