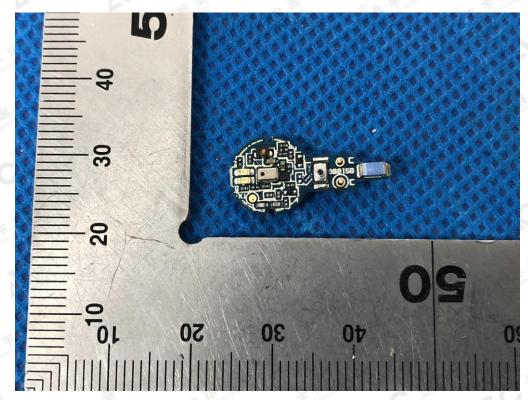

INTERNAL VIEW OF EUT-3

The results showed this jest report refer only to the sample(s) tested unless otherwise stated and the sample(s) are retained for 30 days only. The document is issued by AGC, this document cannot be reproduced except in full with our prior written permission. The more details and the authenticity of the report will be confirmed at attp://www.agc.gett.com.

Attestation of Global Compliance

**INTERNAL VIEW OF EUT-3** 

The results showing this jest report refer only to the sample(s) tested unless otherwise stated and the sample(s) are retained for 30 days only. The document is issued by AGC, this document cannot be reproduced except in full with our prior written permission. The more details and the authenticity of the report will be confirmed at a titp://www.agc.gett.com.