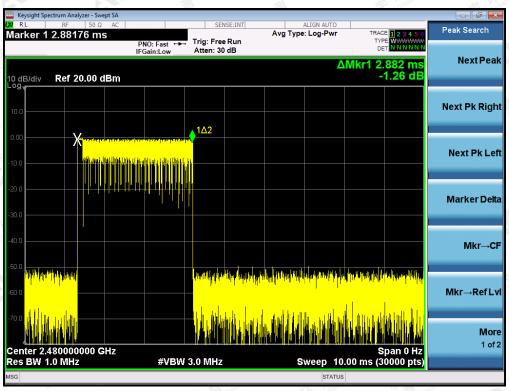

#### TEST PLOT OF HIGH CHANNEL

The results shows if this jest report refer only to the sample(s) tested unless otherwise stated and the sample(s) are retained for 30 days only. The document is issued by QC, this document cannot be reproduced except in full with our prior written permission. The more details and the authenticity of the report will be confirmed at a state of the sample (s) are retained for 30 days only. The document is issued by QC, this document cannot be reproduced except in full with our prior written permission. The more details and the authenticity of the report will be confirmed at a state of the sample (s) are retained for 30 days only. The document is issued by QC, this document cannot be reproduced except in full with our prior written permission. The more details and the authenticity of the report will be confirmed at a state of the sample (s) are retained for 30 days only. The document is issued by QC, this document is sample (s) are retained for 30 days only. The document is issued by QC, this document is sample (s) are retained for 30 days only. The document is sample (s) are retained for 30 days only. The document is sample (s) are retained for 30 days only. The document is sample (s) are retained for 30 days only. The document is sample (s) are retained for 30 days only. The document is sample (s) are retained for 30 days only. The document is sample (s) are retained for 30 days only. The document is sample (s) are retained for 30 days only. The document is sample (s) are retained for 30 days only. The document is sample (s) are retained for 30 days only. The document is sample (s) are retained for 30 days only. The document is sample (s) are retained for 30 days only. The document is sample (s) are retained for 30 days only. The document is sample (s) are retained for 30 days only. The document is sample (s) are retained for 30 days only. The document is sample (s) are retained for 30 days only. The document is sample (s) are retained for 30 days only. The document is sample (s) are retained for 30 days only. T

#### 13.1. MEASUREMENT PROCEDURE

The EUT shall have its hopping function enabled. Use the following spectrum analyzer settings:

- 1. Span: Wide enough to capture the peaks of two adjacent channels.
- 2. RBW: Start with the RBW set to approximately 30% of the channel spacing; adjust as necessary to best identify the center of each individual channel.
- 3. Video (or average) bandwidth (VBW) ≥ RBW.
- 4. Sweep: Auto. e) Detector function: Peak. f) Trace: Max hold. g) Allow the trace to stabilize.

Use the marker-delta function to determine the separation between the peaks of the adjacent channels.