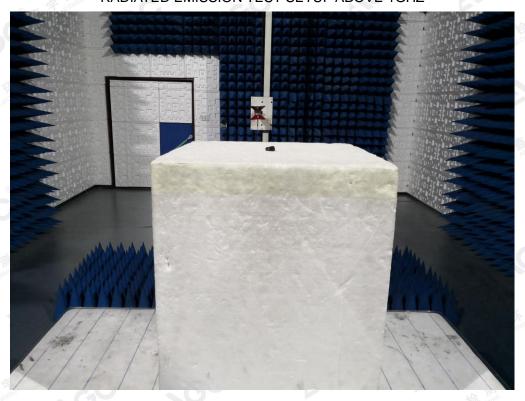

# **APPENDIX A: PHOTOGRAPHS OF TEST SETUP**

RADIATED EMISSION TEST SETUP BELOW 1GHZ

RADIATED EMISSION TEST SETUP ABOVE 1GHZ

The results showed this jest report refer only to the sample(s) tested unless otherwise stated and the sample(s) are retained for 30 days only. The document is issued by AGC, this document cannot be reproduced except in full with our prior written permission. The more details and the authenticity of the report will be confirmed at attp://www.agc.gett.com.