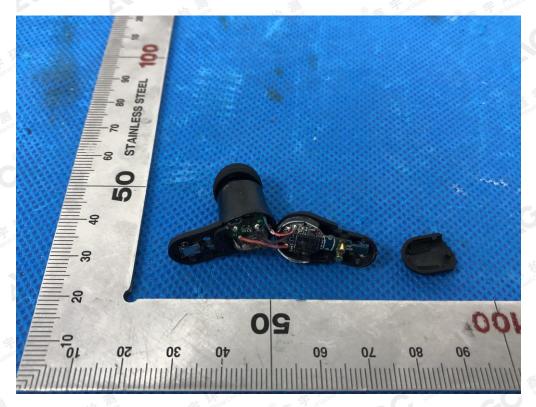

## RIGHT VIEW OF EUT

OPEN VIEW OF EUT-1(Left)

The results showed this jest report refer only to the sample(s) tested unless otherwise stated and the sample(s) are retained for 30 days only. The document is issued by AGC, this document cannot be reproduced except in full with our prior written permission. The more details and the authenticity of the report will be confirmed at attp://www.agc.gett.com.