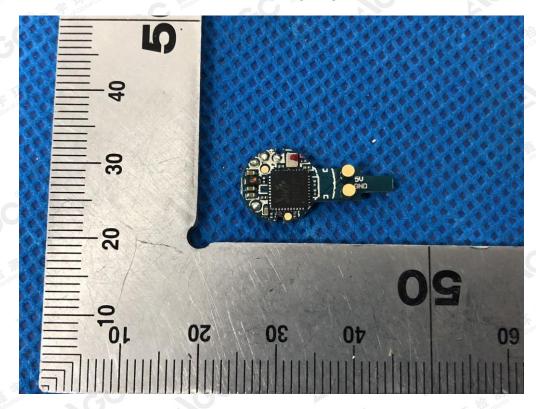

### **OPEN VIEW OF EUT-2**

**INTERNAL VIEW OF EUT-1** 

The results showed this jest report refer only to the sample(s) tested unless otherwise stated and the sample(s) are retained for 30 days only. The document is issued by AGC, this document cannot be reproduced except in full with our prior written permission. The more details and the authenticity of the report will be confirmed at attp://www.agc.gett.com.

#### **OPEN VIEW OF EUT-2**

**INTERNAL VIEW OF EUT-1** 

The results showed this jest report refer only to the sample(s) tested unless otherwise stated and the sample(s) are retained for 30 days only. The document is issued by AGC, this document cannot be reproduced except in full with our prior written permission. The more details and the authenticity of the report will be confirmed at attp://www.agc.gett.com.