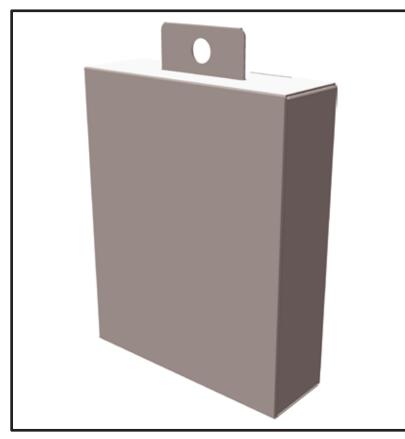

<u>3.937"</u> (W) x <u>5.671"</u> (H) x <u>1.26"</u> (D)

| <br>Cut line             |
|--------------------------|
| <br>Fold line            |
| <br>Copy safe area       |
| <br><b>Outside Bleed</b> |
| Glue area                |
|                          |

# **ATTENTION SUPPLIER:**

<u>3.937"</u> (W) x <u>5.671"</u> (H) x <u>1.26"</u> (D)

| <br>Cut line             |
|--------------------------|
| <br>Fold line            |
| <br>Copy safe area       |
| <br><b>Outside Bleed</b> |
| Glue area                |
|                          |