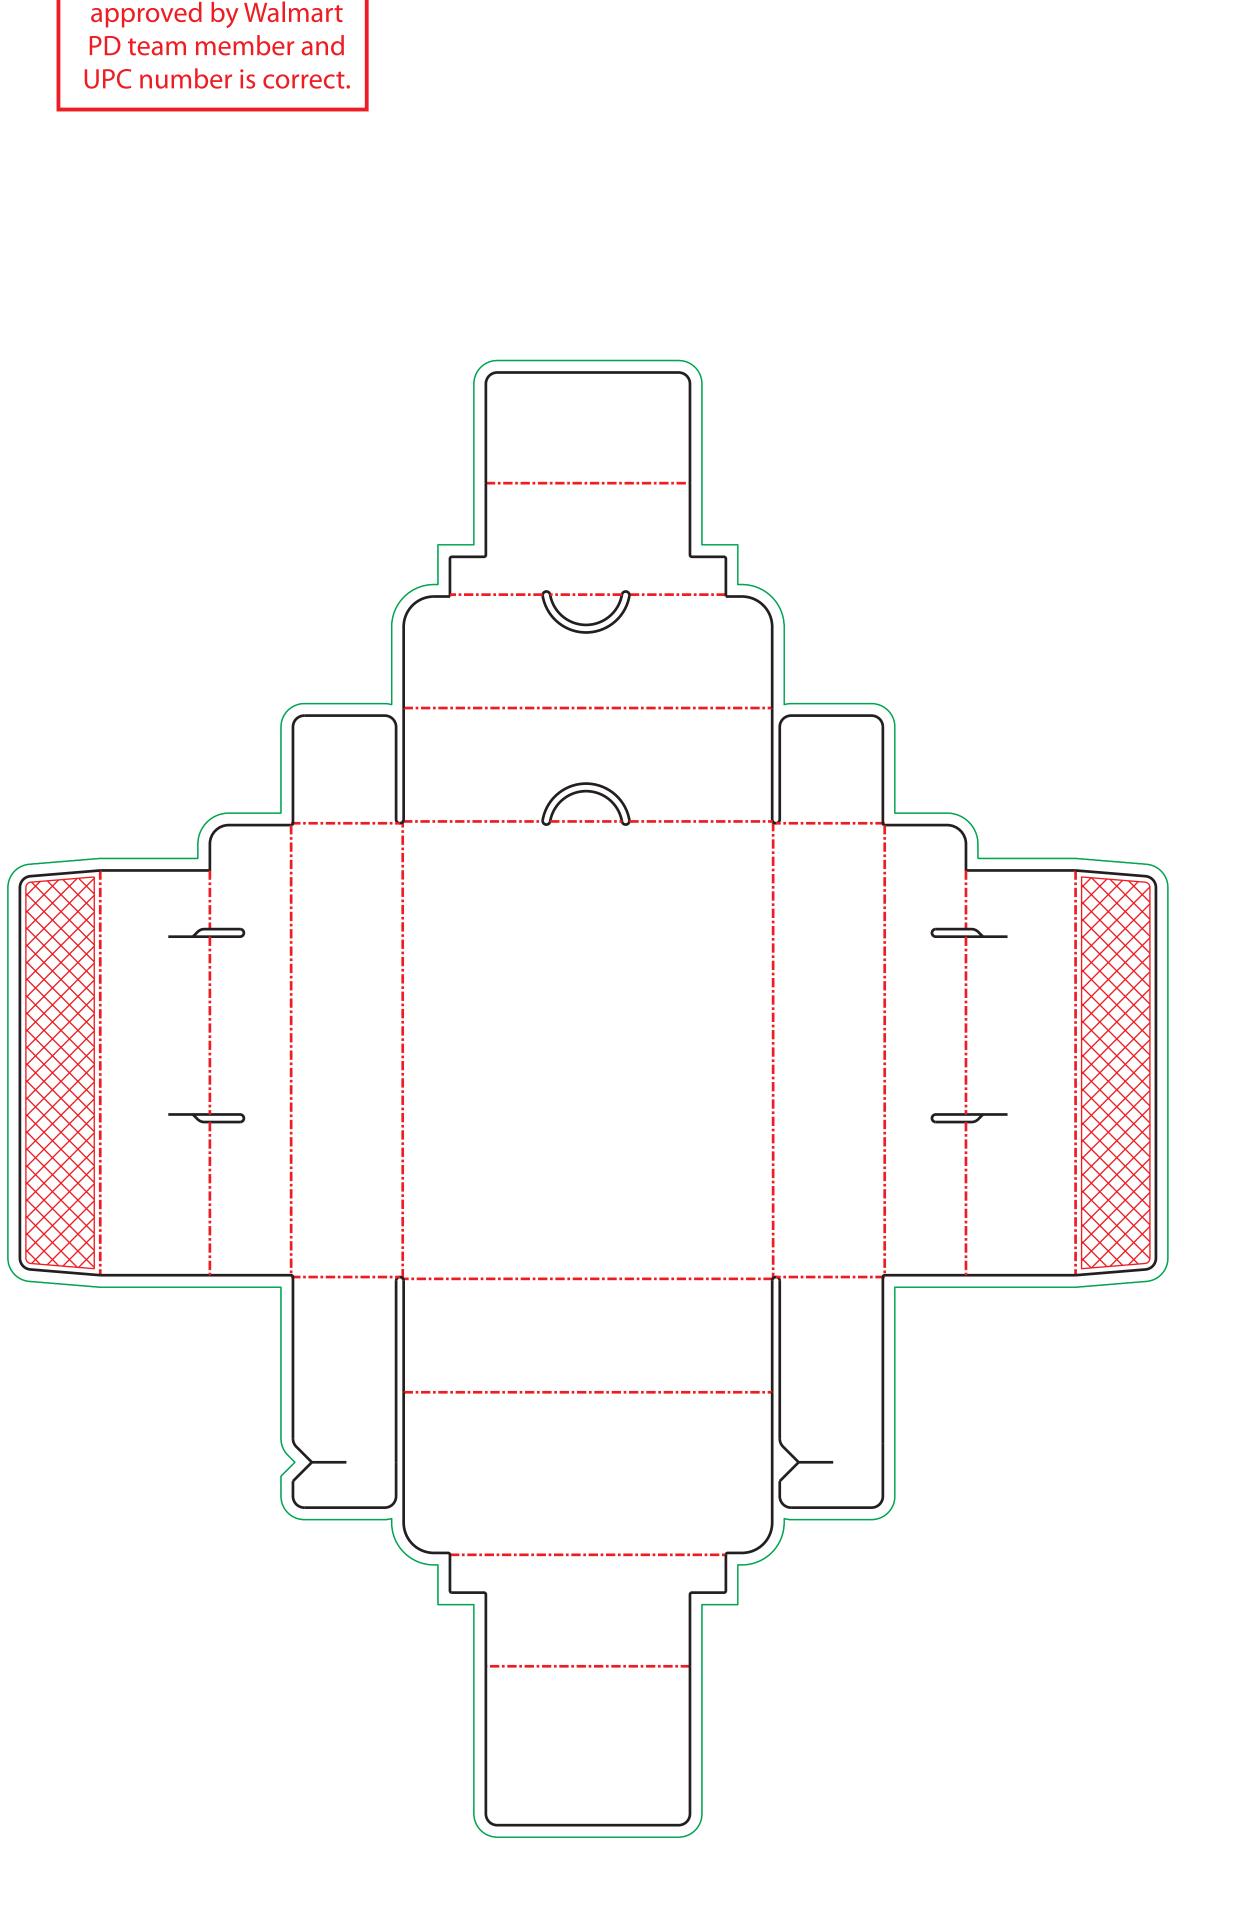

/u> (D)



| <br>Cut line       |
|--------------------|
| <br>Fold line      |
| <br>Copy safe area |
| <br>Outside Bleed  |
| Glue area          |
|                    |



# **ATTENTION SUPPLIER:**







<u>3.937"</u> (W) x <u>5.671"</u> (H) x <u>1.26"</u> (D)



| <br>Cut line             |
|--------------------------|
| <br>Fold line            |
| <br>Copy safe area       |
| <br><b>Outside Bleed</b> |
| Glue area                |
|                          |



# **ATTENTION SUPPLIER:**







<u>3.937"</u> (W) x <u>5.671"</u> (H) x <u>1.26"</u> (D)



| <br>Cut line             |
|--------------------------|
| <br>Fold line            |
| <br>Copy safe area       |
| <br><b>Outside Bleed</b> |
| Glue area                |
|                          |



# **ATTENTION SUPPLIER:**