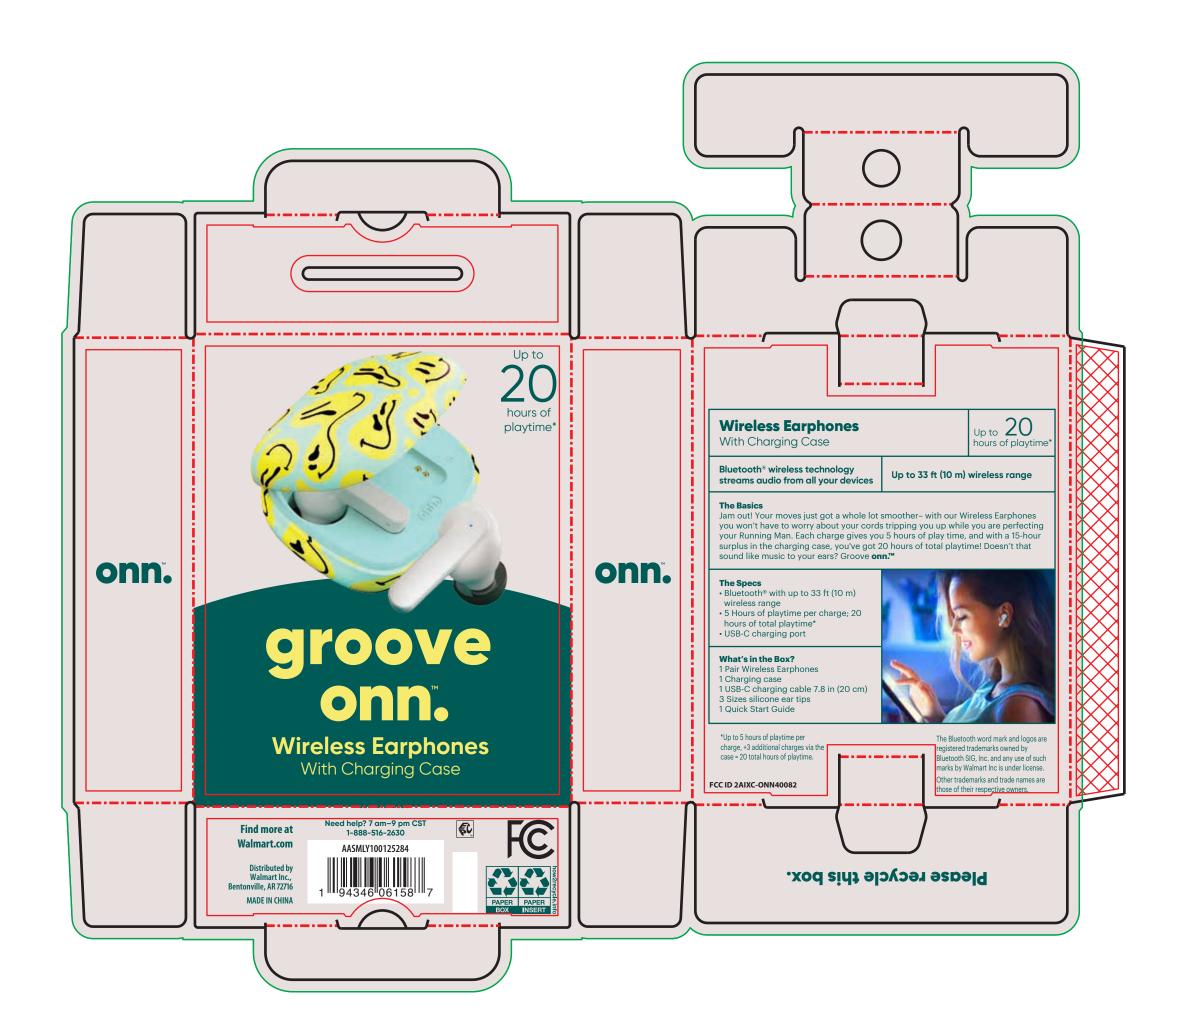

<u>3.937"</u> (W) x <u>5.671"</u> (H) x <u>1.26"</u> (D)

| <br>Cut line             |
|--------------------------|
| <br>Fold line            |
| <br>Copy safe area       |
| <br><b>Outside Bleed</b> |
| Glue area                |
|                          |

# **ATTENTION SUPPLIER:**

<u>3.937"</u> (W) x <u>5.671"</u> (H) x <u>1.26"</u> (D)

| <br>Cut line             |
|--------------------------|
| <br>Fold line            |
| <br>Copy safe area       |
| <br><b>Outside Bleed</b> |
| Glue area                |
|                          |