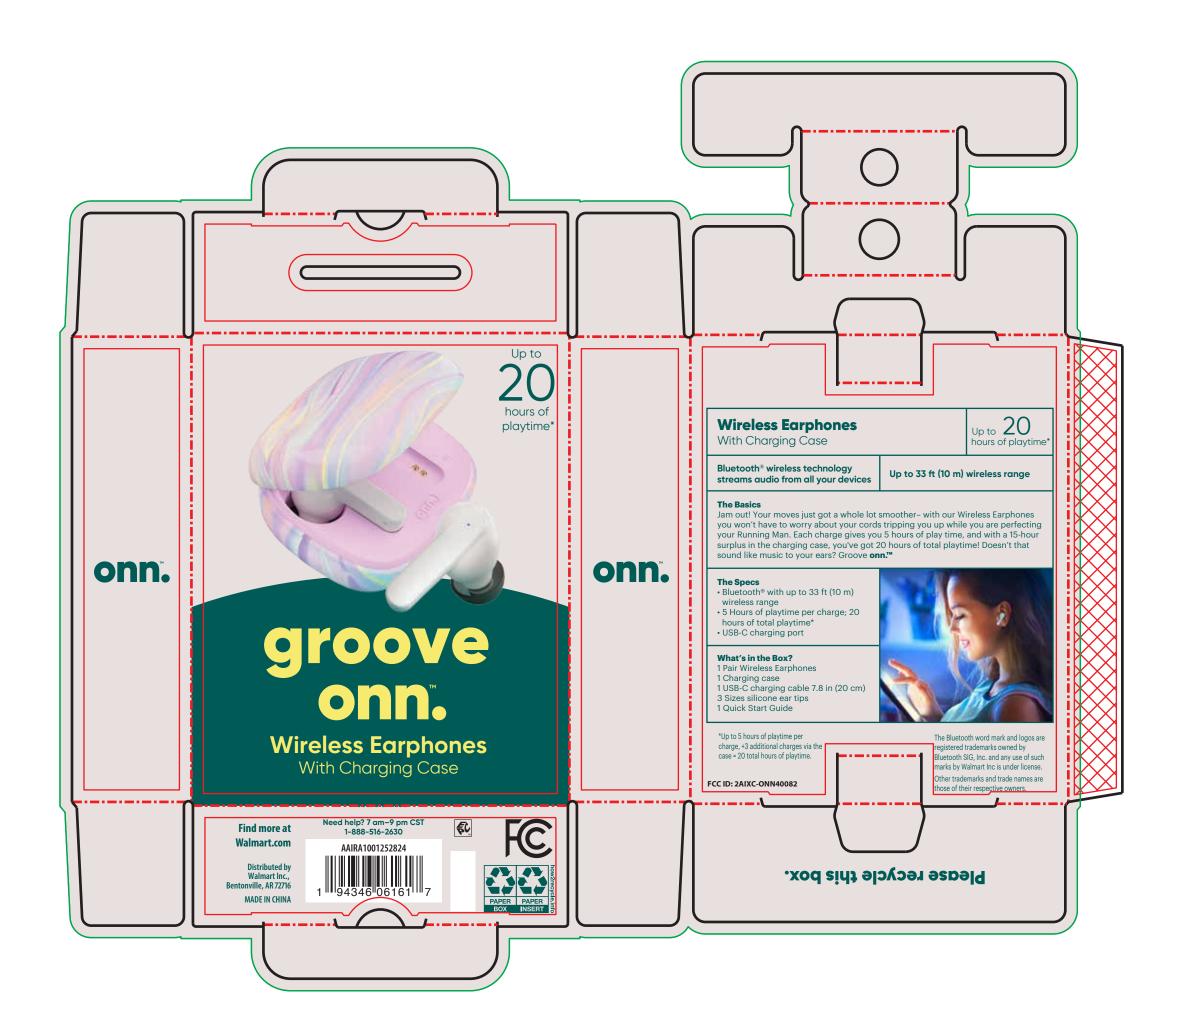

# **ATTENTION SUPPLIER:**

<u>3.937"</u> (W) x <u>5.671"</u> (H) x <u>1.26"</u> (D)

| <br>Cut line       |
|--------------------|
| <br>Fold line      |
| <br>Copy safe area |
| <br>Outside Bleed  |
| Glue area          |
|                    |

# **ATTENTION SUPPLIER:**

<u>3.937"</u> (W) x <u>5.671"</u> (H) x <u>1.26"</u> (D)

| <br>Cut line             |
|--------------------------|
| <br>Fold line            |
| <br>Copy safe area       |
| <br><b>Outside Bleed</b> |
| Glue area                |
|                          |