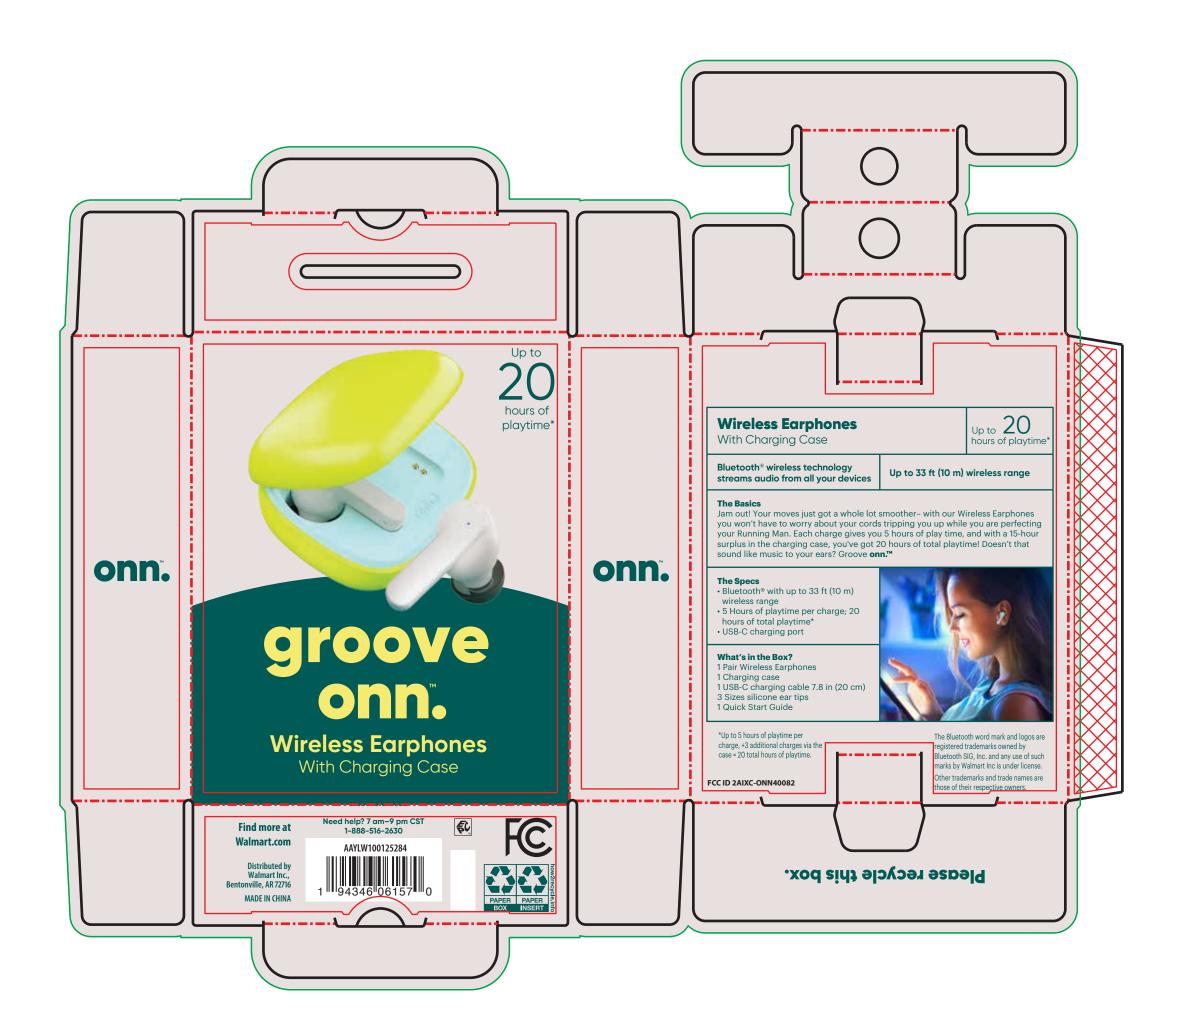

# **ATTENTION SUPPLIER:**

<u>3.937"</u> (W) x <u>5.671"</u> (H) x <u>1.26"</u> (D)

| <br>Cut line             |
|--------------------------|
| <br>Fold line            |
| <br>Copy safe area       |
| <br><b>Outside Bleed</b> |
| Glue area                |
|                          |

# **ATTENTION SUPPLIER:**

<u>3.937"</u> (W) x <u>5.671"</u> (H) x <u>1.26"</u> (D)

| <br>Cut line       |
|--------------------|
| <br>Fold line      |
| <br>Copy safe area |
| <br>Outside Bleed  |
| Glue area          |
|                    |