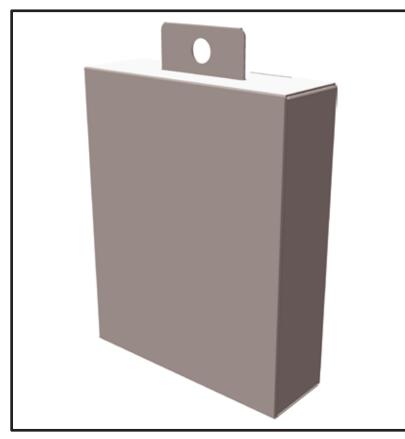

# **ATTENTION SUPPLIER:**

<u>3.937"</u> (W) x <u>5.671"</u> (H) x <u>1.26"</u> (D)

| <br>Cut line             |
|--------------------------|
| <br>Fold line            |
| <br>Copy safe area       |
| <br><b>Outside Bleed</b> |
| Glue area                |
|                          |

# **ATTENTION SUPPLIER:**