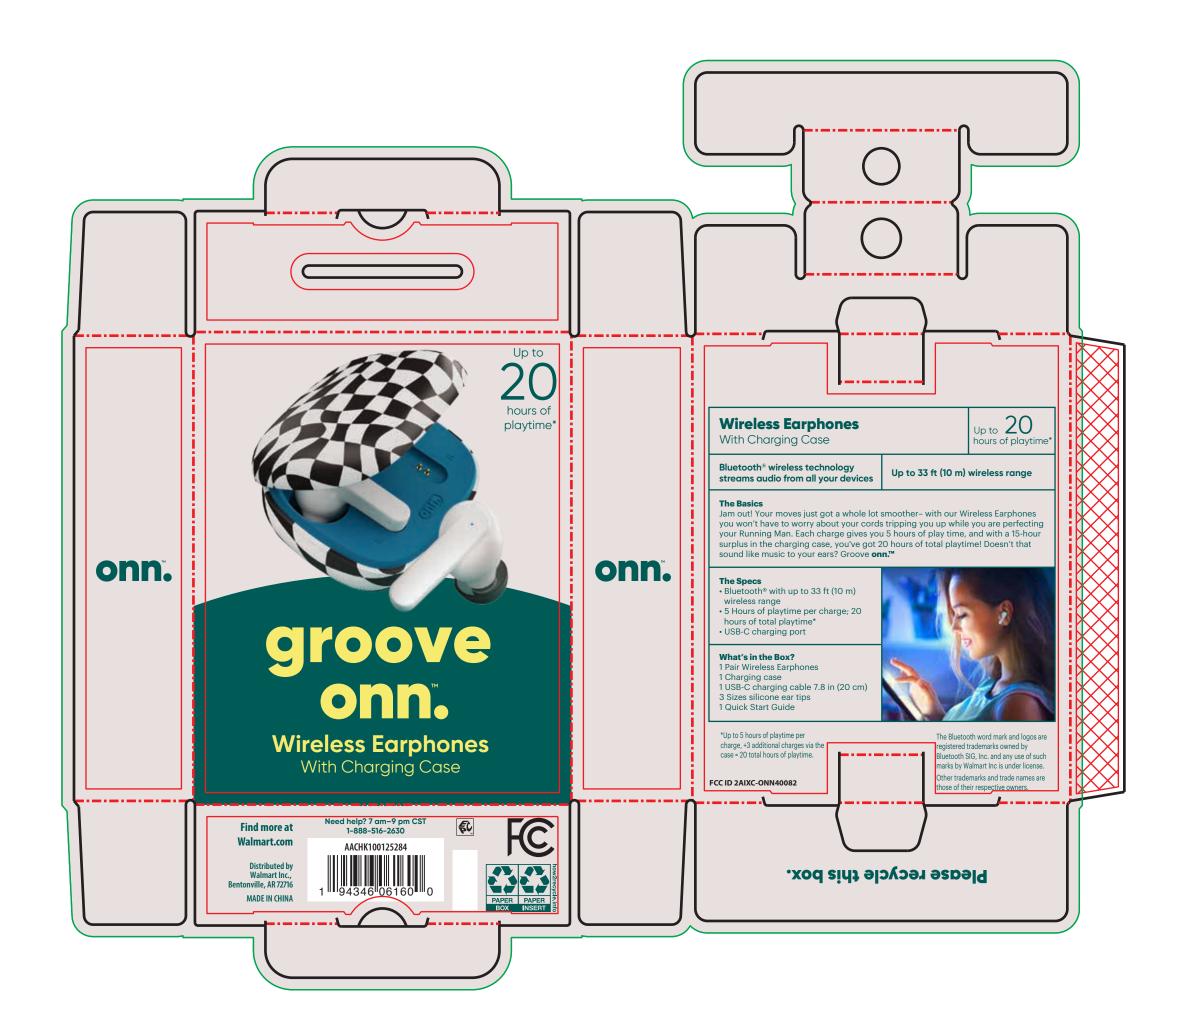

# **ATTENTION SUPPLIER:**

<u>3.937"</u> (W) x <u>5.671"</u> (H) x <u>1.26"</u> (D)

| <br>Cut line       |
|--------------------|
| <br>Fold line      |
| <br>Copy safe area |
| <br>Outside Bleed  |
| Glue area          |
|                    |

# **ATTENTION SUPPLIER:**

<u>3.937"</u> (W) x <u>5.671"</u> (H) x <u>1.26"</u> (D)

| <br>Cut line             |
|--------------------------|
| <br>Fold line            |
| <br>Copy safe area       |
| <br><b>Outside Bleed</b> |
| Glue area                |
|                          |