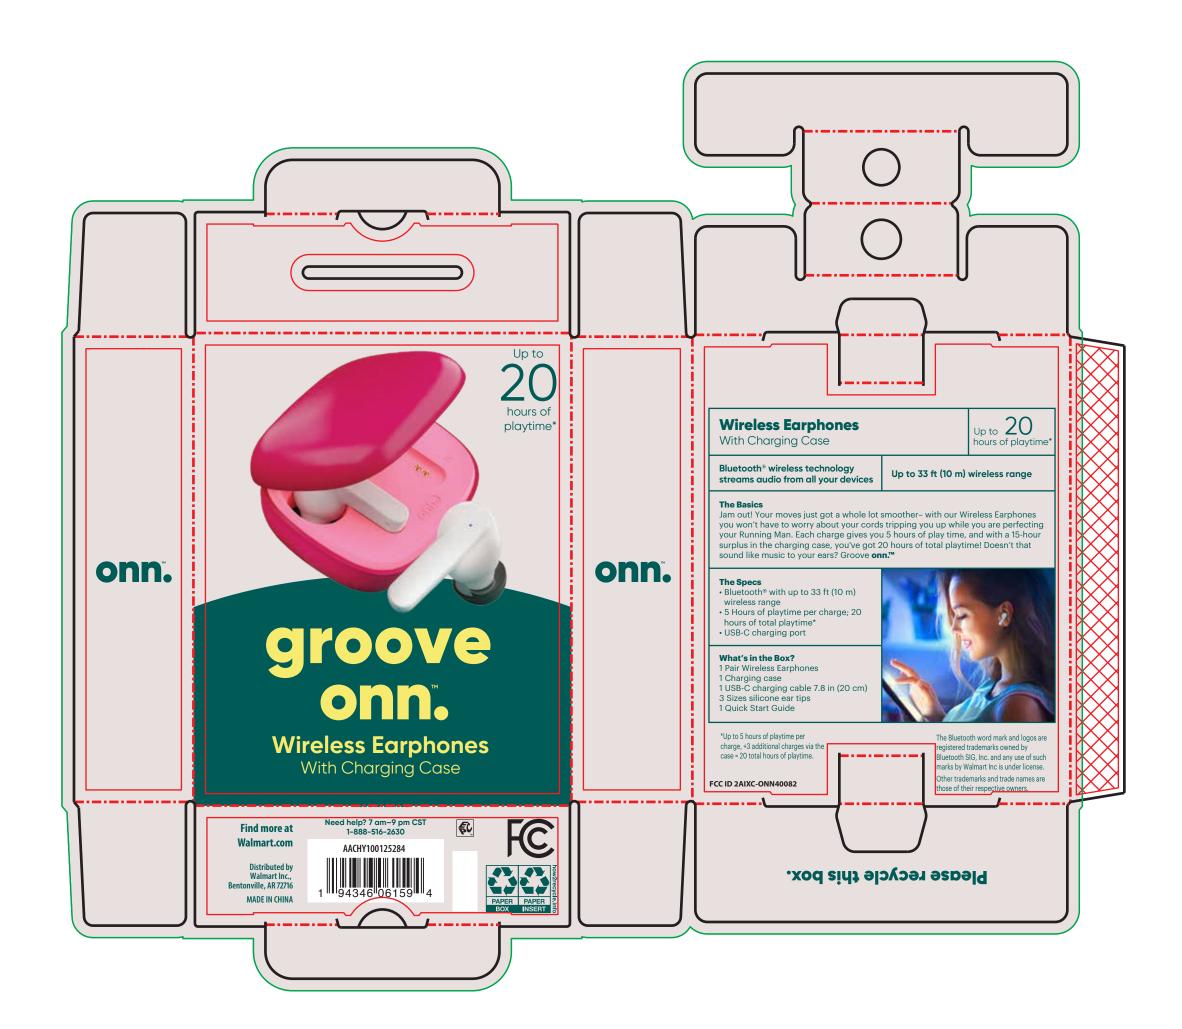

# **ATTENTION SUPPLIER:**

<u>3.937"</u> (W) x <u>5.671"</u> (H) x <u>1.26"</u> (D)

| <br>Cut line             |
|--------------------------|
| <br>Fold line            |
| <br>Copy safe area       |
| <br><b>Outside Bleed</b> |
| Glue area                |
|                          |