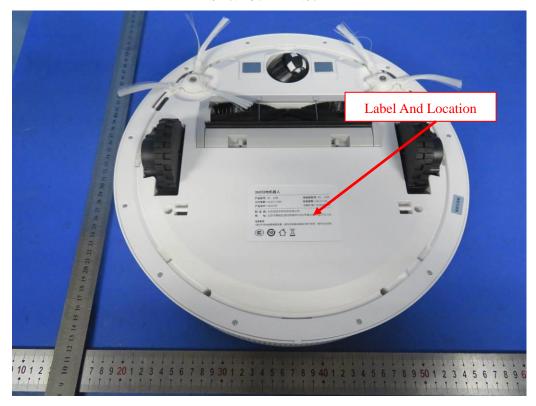

## LABEL AND LOCATION

## 360 Robot Vacuum Cleaner

Working parameters: 14.8V=30W Charging parameters: 24V=1.0A

Designer: 360 Corp.

FCC ID: 2AIV9-S6

Manufacturer: Beijing Visual World Technology Co., Ltd

Add.: 1701-10A and 15th floor, Build 3, No.10 (A) Jiuxiangiao Road,

Chaoyang district, Beijing, China

This device complies with part 15 of the FCC Rules. Operation is subject to the following two conditions: (1) This device may not cause harmful interference, and (2) this device must accept any interference received, including interference that may cause undesired operation.

Size: L5cm\*W4.0cm