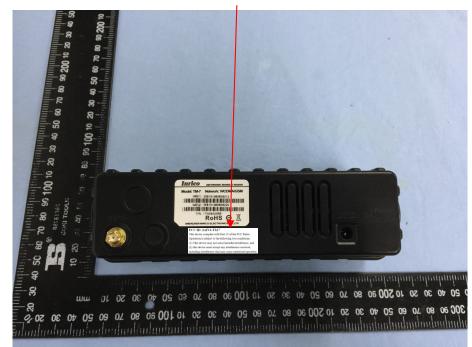

## **EXHIBIT 1 - PRODUCT LABELING**

## **Proposed FCC ID Label Format**

FCC ID: 2AIV6-TM-7 This device complies with Part 15 of the FCC Rules. Operation is subject to the following two conditions: (1) This device may not cause harmful interference, and (2) this device must accept any interference received, including interference that may cause undesired operation.

<u>Specifications</u>: Text is Black in color and justified. Labels are printed in indelible ink on permanent adhesive silk-screened onto the EUT or shall be affixed at a conspicuous location on the EUT.

## **Proposed Label Location on EUT**



FCC ID Label Location