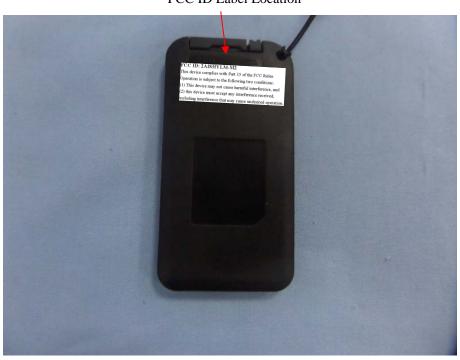

## **EXHIBIT 1 - PRODUCT LABELING**

## **Proposed FCC ID Label Format**

## FCC ID: 2AISHYLM-M2

This device complies with Part 15 of the FCC Rules. Operation is subject to the following two conditions:

- (1) This device may not cause harmful interference, and
- (2) this device must accept any interference received, including interference that may cause undesired operation.

<u>Specifications</u>: Text is Black in color and justified. Labels are printed in indelible ink on permanent adhesive silk-screened onto the EUT or shall be affixed at a conspicuous location on the EUT.

## **Proposed Label Location on EUT**