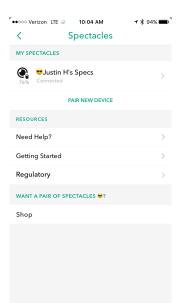

Model 002

Step 1. Settings Menu in Snapchat App. Click on Spectacles.

| ∎II T-Mobile 奈     | 9:51 PM<br>Settings | <b>1</b> ∦ 31%( | <u> </u> |
|--------------------|---------------------|-----------------|----------|
|                    |                     | (               | ·        |
| Email              |                     | klo@snap.com    | >        |
| Bitmoji            |                     |                 | >        |
| Snapcodes          |                     |                 | >        |
| Filters & Lenses   |                     |                 | >        |
| Payments           |                     |                 | >        |
| Password           |                     |                 | >        |
| Login Verification |                     |                 | >        |
| Notifications      |                     |                 | >        |
| Snapcash           |                     |                 | >        |
| Memories           |                     |                 | >        |
| Spectacles         |                     |                 | >        |
| Shazam             |                     |                 | >        |
| ADDITIONAL SERVIC  | ES                  |                 |          |
| M                  |                     |                 |          |