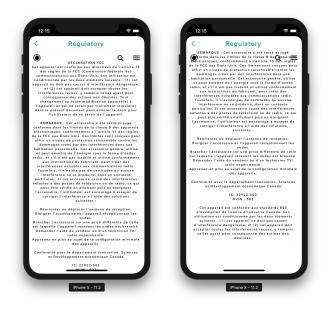

## Step 2: Click on Regulatory tab below.

Step 3. Access FCC and ISED Compliance information

French Translation: Scroll down to access French statements.