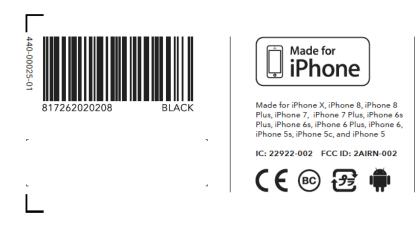

## Packaging Label

© 2017 Snap Inc., Venice, CA 90291 EU: Snap Group Limited 7-11 Lexington St, Soho London W1F 9AF, UK

Made in China for Snap Inc. Fabricados en China. Fabriqué en Chine. Hergestellt in China. Prodotti in Cina.

Inside: Spectacles, charging case, cable. Contenido: Spectacles, estuche cargador, cable Contient : Spectacles, étui de chargement, câble Inhalt: Spectacles, Ladeetui, Ladekabel All'interno: Spectacles, custodia di ricarica, cavo

Model 002

Step 1. Settings Menu in Snapchat App. Click on Spectacles.

| ∎II T-Mobile 奈     | 9:51 PM<br>Settings | <b>1</b> ∦ 31%( | <u> </u> |
|--------------------|---------------------|-----------------|----------|
|                    |                     | (               | ·        |
| Email              |                     | klo@snap.com    | >        |
| Bitmoji            |                     |                 | >        |
| Snapcodes          |                     |                 | >        |
| Filters & Lenses   |                     |                 | >        |
| Payments           |                     |                 | >        |
| Password           |                     |                 | >        |
| Login Verification |                     |                 | >        |
| Notifications      |                     |                 | >        |
| Snapcash           |                     |                 | >        |
| Memories           |                     |                 | >        |
| Spectacles         |                     |                 | >        |
| Shazam             |                     |                 | >        |
| ADDITIONAL SERVIC  | ES                  |                 |          |
| M                  |                     |                 |          |