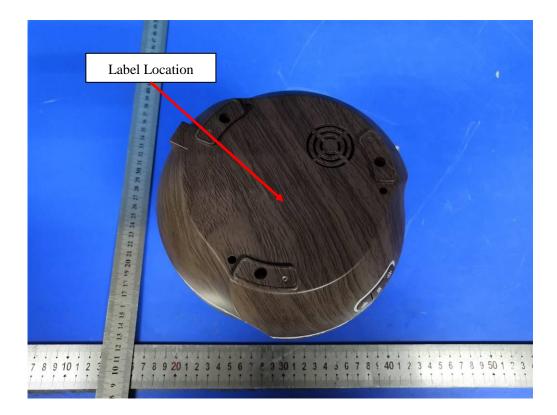

## LABEL AND LOCATION

| Smart Aroma Diffuser                                                        |
|-----------------------------------------------------------------------------|
| Model No.: AT1325                                                           |
| FCC ID: 2AIPA-AT1325                                                        |
| Input: DC 24V/500mA                                                         |
| This device complies with part 15 of the FCC Rules. Operation is subject to |
| the following two conditions: (1) This device may not cause harmful         |
| interference, and (2) this device must accept any interference received,    |
| including interference that may cause undesired operation                   |
| Made in China                                                               |