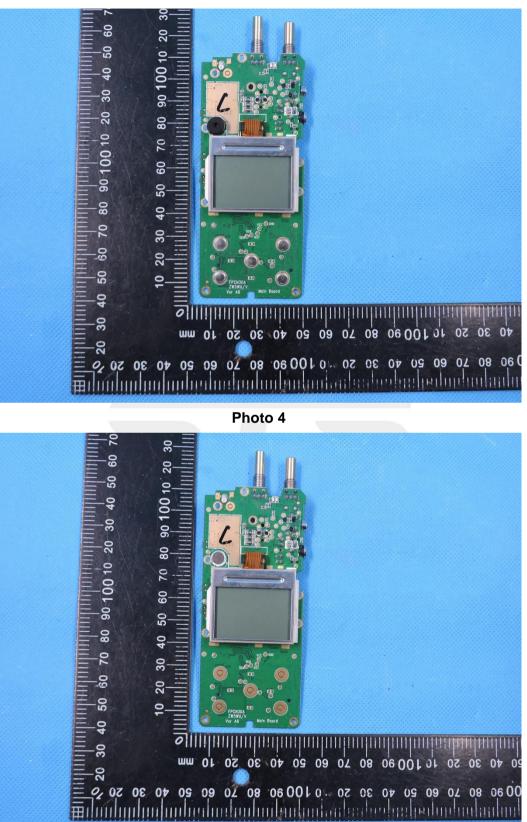

Page 3 of 4

Report No.: STS2212065

Photo 5

A 1/F, Building B, Zhuoke Science Park, No.190 Chongqing Road, HepingShequ, Fuyong Sub-District, Bao'an District, Shenzhen, Guang Dong, China Tel: +86-755 3688 6288 Fax:+86-755 3688 6277 Http://www.stsapp.com E-mail: sts@stsapp.com