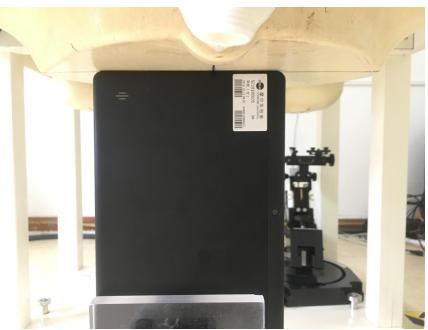

REPORT No.: SZ18100035S01

Body worn \_ Right (Test distance: 0mm, Thickness of DUT: 10mm)