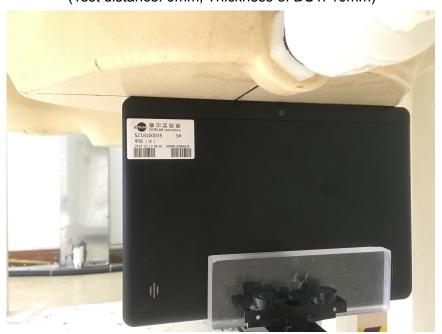

## **Annex B Test Setup Photos**

Body worn \_ Back (Test distance: 0mm, Thickness of DUT: 10mm)

Body worn \_ Top

(Test distance: 0mm, Thickness of DUT: 10mm)

**NOTE:** This document is issued by MORLAB, the test report shall not be reproduced except in full without prior written permission of the company. The test results apply only to the particular sample(s) tested and to the specific tests carried out which is available on request for validation and information confirmed at our website.