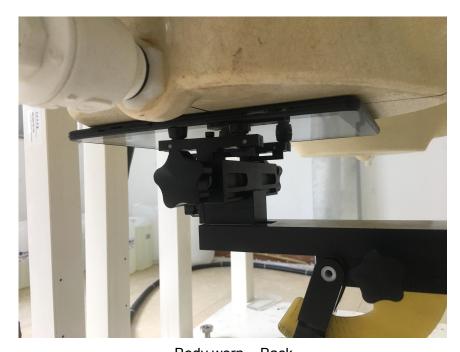

## **Annex B Test Setup Photos**

Body worn \_ Back (Test distance: 0mm, Thickness of DUT: 10mm)

Body worn \_ Top

(Test distance: 0mm, Thickness of DUT: 10mm)

**NOTE:** This document is issued by MORLAB, the test report shall not be reproduced except in full without prior written permission of the company. The test results apply only to the particular sample(s) tested and to the specific tests carried out which is available on request for validation and information confirmed at our website.