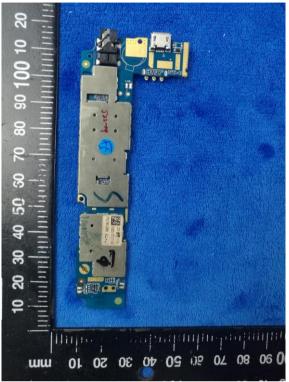

| Test Report | 17070925-FCC-E |
|-------------|----------------|
| Page        | 25 of 36       |

## Photograph: EUT Internal Photo Annex B.ii.



Cover Off - Top View 2



Cover Off - Top View 1



| Test Report | 17070925-FCC-E |
|-------------|----------------|
| Page        | 26 of 36       |

Battery - Front View



Battery - Rear View





| Test Report | 17070925-FCC-E |
|-------------|----------------|
| Page        | 27 of 36       |

## Mainboard with Shielding - Front View



## Mainboard without Shielding - Front View





| Test Report | 17070925-FCC-E |
|-------------|----------------|
| Page        | 28 of 36       |

Mainboard – Rear View



LCD – Front View





GSM/PCS/UMTS-FDD Antenna View



LCD – Rear View



| Test Report | 17070925-FCC-E |
|-------------|----------------|
| Page        | 29 of 36       |



| Test Report | 17070925-FCC-E |
|-------------|----------------|
| Page        | 30 of 36       |

## WIFI/BT/BLE - Antenna View