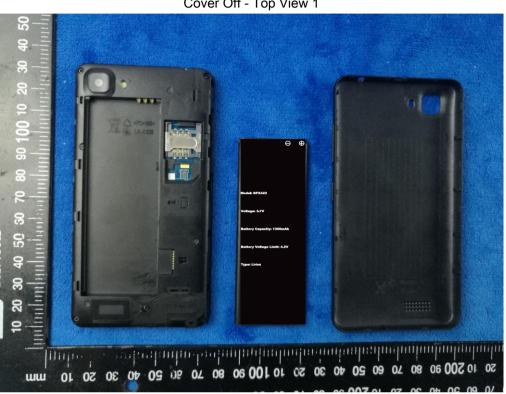

## Photograph: EUT Internal Photo Annex B.ii.

Cover Off - Top View 2

Cover Off - Top View 1

| Test Report | 17070925-FCC-E |
|-------------|----------------|
| Page        | 26 of 36       |

Battery - Front View