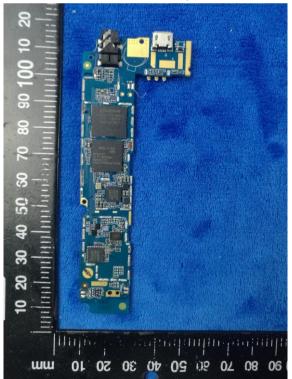

## Mainboard without Shielding - Front View

| Test Report | 17070925-FCC-E |
|-------------|----------------|
| Page        | 28 of 36       |

Mainboard – Rear View

LCD – Front View

GSM/PCS/UMTS-FDD Antenna View