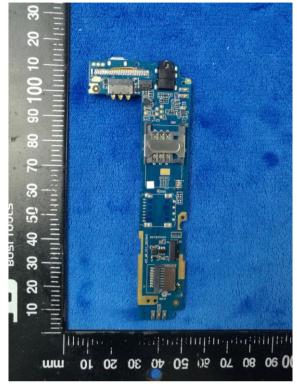

## Mainboard without Shielding - Front View

| Test Report | 17070925-FCC-E |
|-------------|----------------|
| Page        | 28 of 36       |

Mainboard – Rear View

LCD – Front View

GSM/PCS/UMTS-FDD Antenna View