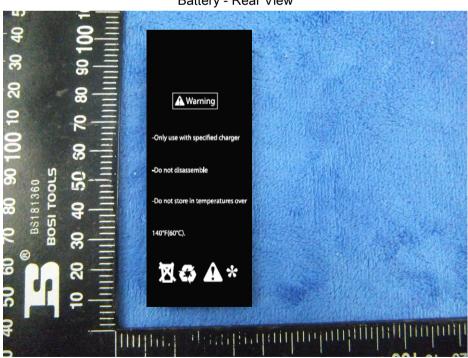

## Photograph: EUT Internal Photo Annex B.ii.

Cover Off - Top View 2

| Test Report | 17070235-FCC-E |
|-------------|----------------|
| Page        | 27 of 37       |

Battery - Front View

Battery - Rear View