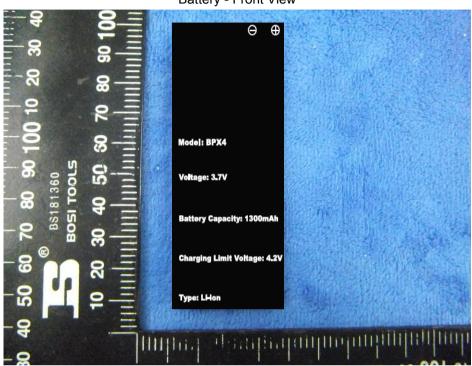

## Photograph: EUT Internal Photo Annex B.ii.

Cover Off - Top View 2

| Test Report | 17070235-FCC-E |
|-------------|----------------|
| Page        | 27 of 37       |

Battery - Front View

Battery - Rear View