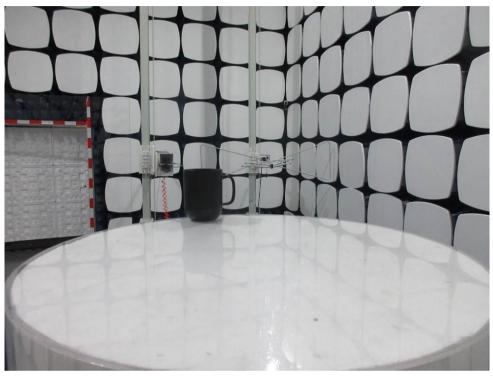

## **Test Setup Photo**

#### Radiated Emissions which fall in the restricted bands