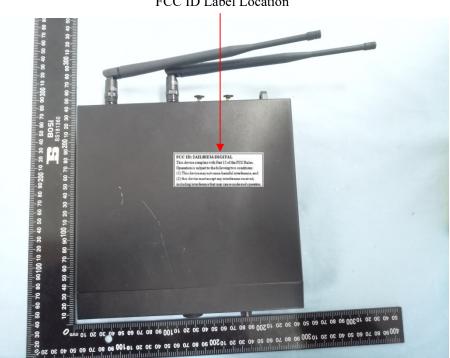

## **Proposed Label Location on EUT**

FCC ID Label Location

Report No.: STR18118209I FCC Part 15.249