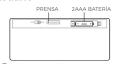

### Operation

Put in 2 AAA batteries and turn the switch at the bottom of the keyboard to "ON". Then, the power indicator light will come on.

Short press the "CONNECT" button at the bottom of the keyboard to enter Bluetooth pairing status with the indicator light flashing.