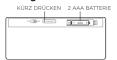

### Operation

Put in 2 AAA batteries and turn the switch at the bottom of the keyboard to "ON". Then, the power indicator light will come on.

Short press the "CONNECT" button at the bottom of the keyboard to enter Bluetooth pairing status with the indicator light flashing.

### Bedienerführung

 Setzen Sie 2 AAA-Batterien ein und drehen Sie den Schalter an der Unterseite der Tastatur auf "AUF". Dann leuchtet die Stromanzeige auf.

Kurz drücken Sie die Taste "CON-NECT" an der Unterseite der Tastatur, um Bluetooth Pairing-Status mit der Anzeigeleuchte zu blinken.

#### Guide de l'utilisateur

APPUYER RAPIDEMENT BATTERIE 2AAA

Insérez 2 piles AAA et tournez le commutateur situé sous le clavier

sur "ON". Ensuite, le voyant d'ali-

LUMIÈRE DILICIAVIER

2 Appuyez brièvement sur le bouton "CONNECT"au bas du clavier pour passer au statut de jumelage Bluetooth avec le voyant clignotant.

mentation s'allume.

OFF ON

Selon différentes versions du système informatique, sélectionnez une méthode de couplage correspondante: Système IOS (défaut): FN+ A

correspondante : Système IOS (défaut) : FN+ A Système Android : FN+ Z Système Microsoft : FN+ E