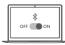

### Operation

Put in 2 AAA batteries and turn the switch at the bottom of the keyboard to "ON". Then, the power indicator light will come on.

Short press the "CONNECT" button at the bottom of the keyboard to enter Bluetooth pairing status with the indicator light flashing.