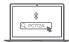

Enable Bluetooth on your computer to enter Bluetooth pairing status.

Search "PC172A" on your computer and click to connect.

6 If needed, input the corresponding pairing code for the system.

If your computer is connected to the keyboard, the paring is complete.

Suchen Sie "PC172A" auf Ihrem Computer und klicken Sie, um eine Verbindung herzustellen.

6 Geben Sie bei Bedarf den entsprechenden Kopplungscode für das System ein.

Wenn Ihr Computer mit der Tastatur verbunden ist, ist die Verbindung abgeschlossen.