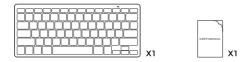

# **BLUETOOTH KEYBOARD**



User Manual 

Bedienungsanleitung 

Le mode d'emploi

Manual de usuario 

Manuale d'uso

#### Consideration



Only AAA batteries can be used on the keyboard. Take out the batteries if the keyboard will be lain idle for a long time to prevent from corrosion.

# **Package Contents**



# Compatibility

Compatible with Computers: Windows XP / 7/8/10/ VISTA; Mac.

Compatible with Smartphones and Tablet Computers:

For IOS System: IOS 4.0 or above

For Android System: 3.0 or above

For Microsoft System: Mobile Windows 6.5WP 7/8/10

**Note:** If the keyboard is laid idle for more than 30 minutes, it will disconnect Bluetooth automatically and enter sleep mode to save power. Then, you can press any key to wake up the keyboard. It takes 3-5 seconds to reconnect Bluetooth and begin to serve.

### Operation



Put in 2 AAA batteries and turn the switch at the bottom of the keyboard to "ON". Then, the power indicator light will come on.



Short press the "CONNECT" button at the bottom of the keyboard to enter Bluetooth pairing status with the indicator light flashing.





Ena