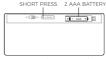

### Operation

Put in 2 AAA batteries and turn the switch at the bottom of the keyboard to "ON". Then, the power indicator light will come on.

Short press the "CONNECT" button at the bottom of the keyboard to enter Bluetooth pairing status with the indicator light flashing.

### Bedienerführung

 Setzen Sie 2 AAA-Batterien ein und drehen Sie den Schalter an der Unterseite der Tastatur auf "AUF". Dann leuchtet die Stromanzeige auf.

Kurz drücken Sie die Taste "CON-NECT" an der Unterseite der Tastatur, um Bluetooth Pairing-Status mit der Anzeigeleuchte zu blinken.

#### Guide de l'utilisateur

APPUYER RAPIDEMENT BATTERIE 2AAA

Insérez 2 piles AAA et tournez le commutateur situé sous le clavier

sur "ON". Ensuite, le voyant d'ali-

LUMIÈRE DILICIAVIER

2 Appuyez brièvement sur le bouton "CONNECT"au bas du clavier pour passer au statut de jumelage Bluetooth avec le voyant clignotant.

#### Guia de usuario

 Coloque 2 pilas AAA y gire el interruptor de la parte inferior del teclado a "ON". Entonces, se encenderá la luz indicadora de encendido.

 De acuerdo con las diferentes versiones del sistema informático, seleccione el método de emparejamiento correspondiente: Sistema IOS (predeterminado): FN+ Q Sistema Android: FN+ W Sistema Windows: FN+ E

#### Guida dell'utente

PREMERE BREVEMENTE BATTERIA 2 AAA

Inserire 2 batterie AAA e ruotare l'interruttore nella parte inferiore della tastiera su "ON". Poi, la spia di alimentazione si accenderà.

Premere brevemente il tasto "CON-NECT" nella parte inferiore della tastiera per accedere allo stato di accoppiamento Bluetooth con la spia lampeggiante.