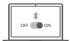

### Operation

Put in 2 AAA batteries and turn the switch at the bottom of the keyboard to "ON". Then, the power indicator light will come on.

Short press the "CONNECT" button at the bottom of the keyboard to enter Bluetooth pairing status with the indicator light flashing.

### Bedienerführung

 Setzen Sie 2 AAA-Batterien ein und drehen Sie den Schalter an der Unterseite der Tastatur auf "AUF". Dann leuchtet die Stromanzeige auf.

Kurz drücken Sie die Taste "CON-NECT" an der Unterseite der Tastatur, um Bluetooth Pairing-Status mit der Anzeigeleuchte zu blinken.

#### Guide de l'utilisateur

APPUYER RAPIDEMENT BATTERIE 2AAA

Insérez 2 piles AAA et tournez le commutateur situé sous le clavier

sur "ON". Ensuite, le voyant d'ali-

LUMIÈRE DILICIAVIER

2 Appuyez brièvement sur le bouton "CONNECT"au bas du clavier pour passer au statut de jumelage Bluetooth avec le voyant clignotant.

mentation s'allume.

OFF ON

Selon différentes versions du système informatique, sélectionnez une méthode de couplage correspondante: Système IOS (défaut): FN+ A

correspondante : Système IOS (défaut) : FN+ A Système Android : FN+ Z Système Microsoft : FN+ E

#### Guia de usuario

 Coloque 2 pilas AAA y gire el interruptor de la parte inferior del teclado a "ON". Entonces, se encenderá la luz indicadora de encendido.

 De acuerdo con las diferentes versiones del sistema informático, seleccione el método de emparejamiento correspondiente: Sistema IOS (predeterminado): FN+ Q Sistema Android: FN+ W Sistema Windows: FN+ E

#### Guida dell'utente

PREMERE BREVEMENTE BATTERIA 2 AAA

Inserire 2 batterie AAA e ruotare l'interruttore nella parte inferiore della tastiera su "ON". Poi, la spia di alimentazione si accenderà.

Premere brevemente il tasto "CON-NECT" nella parte inferiore della tastiera per accedere allo stato di accoppiamento Bluetooth con la spia lampeggiante.