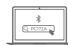

### Operation

Put in 2 AAA batteries and turn the switch at the bottom of the keyboard to "ON". Then, the power indicator light will come on.

Short press the "CONNECT" button at the bottom of the keyboard to enter Bluetooth pairing status with the indicator light flashing.

### Bedienerführung

 Setzen Sie 2 AAA-Batterien ein und drehen Sie den Schalter an der Unterseite der Tastatur auf "AUF". Dann leuchtet die Stromanzeige auf.

Kurz drücken Sie die Taste "CON-NECT" an der Unterseite der Tastatur, um Bluetooth Pairing-Status mit der Anzeigeleuchte zu blinken.

#### Guide de l'utilisateur

APPUYER RAPIDEMENT BATTERIE 2AAA

Insérez 2 piles AAA et tournez le commutateur situé sous le clavier

sur "ON". Ensuite, le voyant d'ali-

LUMIÈRE DILICIAVIER

2 Appuyez brièvement sur le bouton "CONNECT"au bas du clavier pour passer au statut de jumelage Bluetooth avec le voyant clignotant.

#### Guida dell'utente

PREMERE BREVEMENTE BATTERIA 2 AAA

Inserire 2 batterie AAA e ruotare l'interruttore nella parte inferiore della tastiera su "ON". Poi, la spia di alimentazione si accenderà.

Premere brevemente il tasto "CON-NECT" nella parte inferiore della tastiera per accedere allo stato di accoppiamento Bluetooth con la spia lampeggiante.