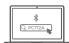

### Operation

Put in 2 AAA batteries and turn the switch at the bottom of the keyboard to "ON". Then, the power indicator light will come on.

Short press the "CONNECT" button at the bottom of the keyboard to enter Bluetooth pairing status with the indicator light flashing.

Enable Bluetooth on your computer to enter Bluetooth pairing status.

Search "PC172A" on your computer and click to connect.

6 If needed, input the corresponding pairing code for the system.

If your computer is connected to the keyboard, the paring is complete.