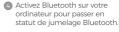

Enable Bluetooth on your computer to enter Bluetooth pairing status.

Search "PC172A" on your computer and click to connect.

6 If needed, input the corresponding pairing code for the system.

If your computer is connected to the keyboard, the paring is complete.

Presione brevemente el botón "CONNECT" en la parte inferior del teclado para ingresar al estado de emparejamiento de Bluetooth con la luz indicadora parpadeando.

Active Bluetooth en su computadora para ingresar al estado de emparejamiento de Bluetooth.