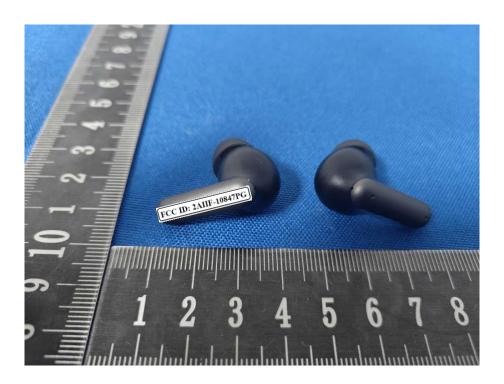

el and Information

## **FCC Label Sample**

FCC ID: 2AIIF-10847PG

## **FCC Label Specifications**

Text is Black in color and is justified. Labels are printed in indelible ink on permanent adhesive backing or silk-screened onto the EUT or shall be affixed at a conspicuous location on the EUT. Where the EUT is constructed in two or more sections connected by wires and marketed together, the above statement is required to be affixed only to the main control unit. When the EUT is so small or for such use that it is not practicable to place the statement on it, the above information shall be placed in a prominent location in the instruction manual or pamphlet supplied to the user or, alternatively, shall be placed on the container in which the device is marketed.

## **FCC Label Location**