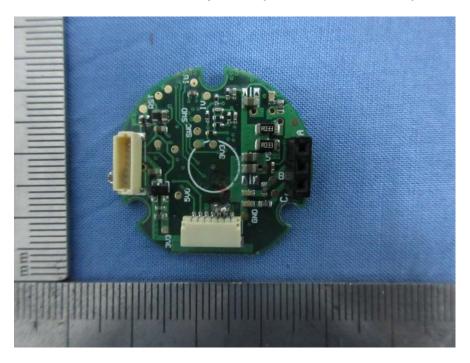

**EUT – PCB Board Bottom View (Stabilizer bar axis 2)** 

**EUT – PCB Board Top View (Stabilizer bar axis 3)** 

**EUT – PCB Board Bottom View (Stabilizer bar axis 3)** 

**EUT – PCB Board Top View (Zoom button)** 