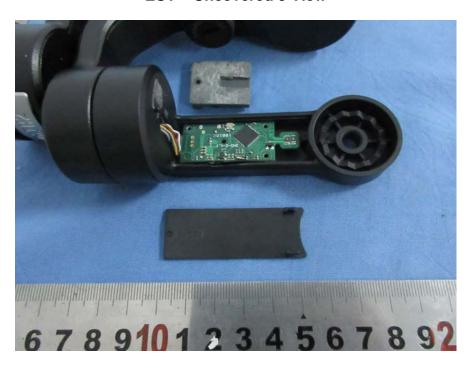

## **EXHIBIT B – EUT INTERNAL PHOTOGRAPHS**

**EUT – Uncovered 1 View** 

**EUT – Uncovered 2 View** 

**EUT – Uncovered 3 View** 

**EUT – Uncovered 4 View** 

**EUT – Uncovered 5 View** 

**EUT – PCB Board Top View (Main control)** 