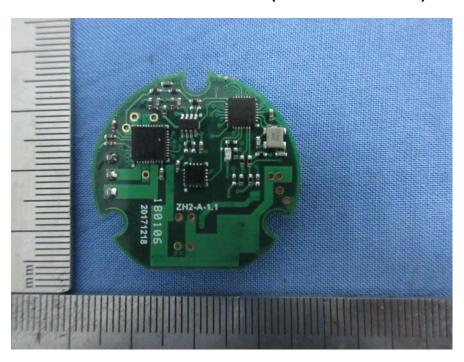

## **EXHIBIT B – EUT INTERNAL PHOTOGRAPHS**

**EUT – Uncovered 1 View** 

**EUT – Uncovered 2 View** 

**EUT – Uncovered 3 View** 

**EUT – Uncovered 4 View** 

**EUT – Uncovered 5 View** 

**EUT – PCB Board Top View (Main control)** 

**EUT – PCB Board Bottom View (Main control)** 

**EUT – PCB Board Top View (Stabilizer bar axis 1)** 

**EUT – PCB Board Bottom View (Stabilizer bar axis 1)** 

**EUT – PCB Board Top View (Stabilizer bar axis 2)** 