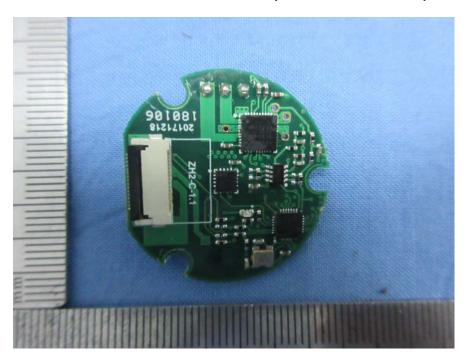

## **EXHIBIT B – EUT INTERNAL PHOTOGRAPHS**

**EUT – Uncovered 1 View** 

**EUT – Uncovered 2 View** 

**EUT – Uncovered 3 View** 

**EUT – Uncovered 4 View** 

**EUT – Uncovered 5 View** 

**EUT – PCB Board Top View (Main control)** 