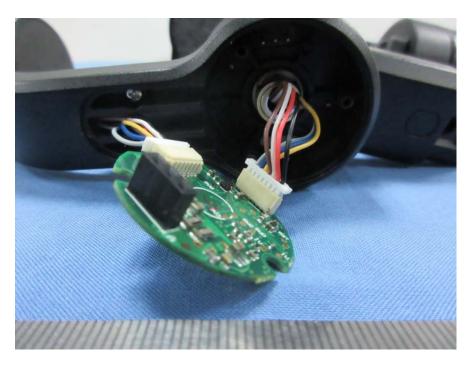

## **EXHIBIT B – EUT INTERNAL PHOTOGRAPHS**

**EUT – Uncovered 1 View** 

**EUT – Uncovered 2 View** 

**EUT – Uncovered 3 View** 

**EUT – Uncovered 4 View** 

**EUT – Uncovered 5 View** 

**EUT – PCB Board Top View (Main control)** 