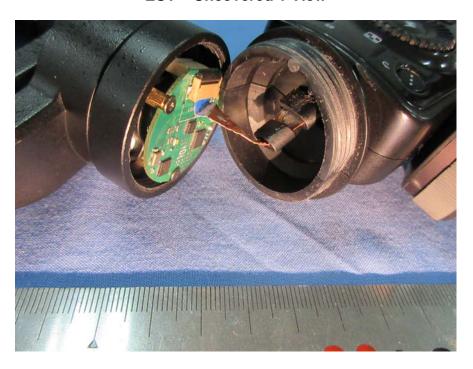

## **EXHIBIT B – EUT INTERNAL PHOTOGRAPHS**

**EUT – Uncovered 1 View** 

**EUT – Uncovered 2 View** 

**EUT – Uncovered 3 View** 

**EUT – Uncovered 4 View** 

**EUT – Uncovered 5 View** 

**EUT – PCB Board Top View (Main control)** 