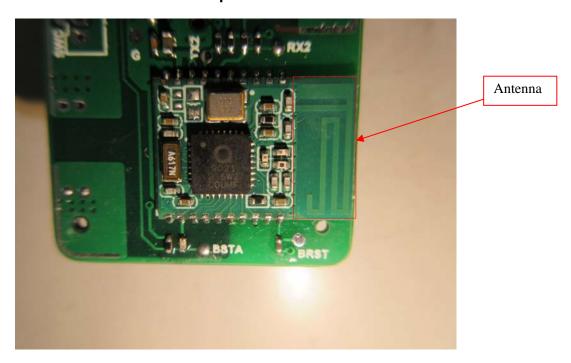

**EUT – PCB Board Top View (Main control)** 



**EUT – PCB Board Bottom View (Main control)** 



**EUT – PCB Board Top View (Stabilizer bar axis 1)** 



**EUT – PCB Board Bottom View (Stabilizer bar axis 1)** 



**EUT – PCB Board Top View (Stabilizer bar axis 2)** 



**EUT – PCB Board Bottom View (Stabilizer bar axis 2)** 



**EUT – PCB Board Top View (Stabilizer bar axis 3)** 



**EUT – PCB Board Bottom View (Stabilizer bar axis 3)** 



**EUT – PCB Board Top View (Zoom button)** 



**EUT – PCB Board Bottom View (Zoom button)** 



**EUT – PCB Board Top View (Following button)** 



**EUT – PCB Board Bottom View (Following button)** 



**EUT- PCB Board Top View (Micro-USB output)** 



**EUT- PCB Board Bottom View (Micro-USB output)** 



**EUT – Blue Chip and Antenna View**