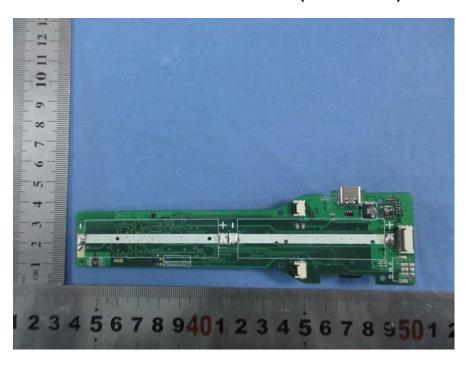

**EUT – PCB Board Bottom View (Main control)** 

**EUT – PCB Board Top View (Stabilizer bar axis 1)** 

**EUT – PCB Board Bottom View (Stabilizer bar axis 1)** 

**EUT – PCB Board Top View (Stabilizer bar axis 2)** 