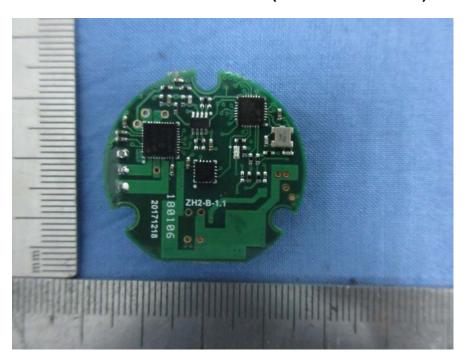

**EUT – PCB Board Bottom View (Main control)** 

**EUT – PCB Board Top View (Stabilizer bar axis 1)** 

**EUT – PCB Board Bottom View (Stabilizer bar axis 1)** 

**EUT – PCB Board Top View (Stabilizer bar axis 2)** 

**EUT – PCB Board Bottom View (Stabilizer bar axis 2)** 

**EUT – PCB Board Top View (Stabilizer bar axis 3)** 

**EUT – PCB Board Bottom View (Stabilizer bar axis 3)** 

**EUT – PCB Board Top View (Zoom button)** 