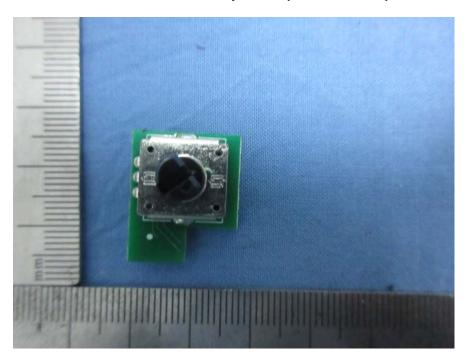

**EUT – PCB Board Bottom View (Main control)** 

**EUT – PCB Board Top View (Stabilizer bar axis 1)** 

**EUT – PCB Board Bottom View (Stabilizer bar axis 1)** 

**EUT – PCB Board Top View (Stabilizer bar axis 2)** 

**EUT – PCB Board Bottom View (Stabilizer bar axis 2)** 

**EUT – PCB Board Top View (Stabilizer bar axis 3)** 

**EUT – PCB Board Bottom View (Stabilizer bar axis 3)** 

**EUT – PCB Board Top View (Zoom button)** 