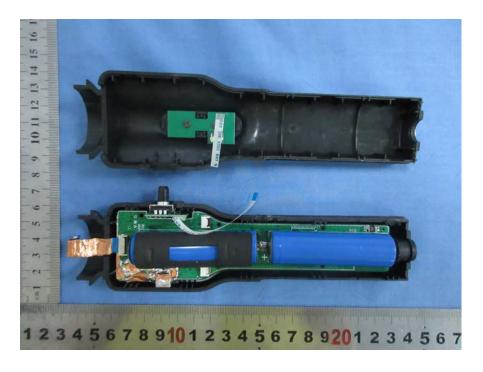

## **EXHIBIT B – EUT INTERNAL PHOTOGRAPHS**

**EUT – Uncovered 1 View** 

**EUT – Uncovered 2 View** 

**EUT – Uncovered 3 View** 

**EUT – Uncovered 4 View** 

**EUT – Uncovered 5 View** 

**EUT – PCB Board Top View (Main control)** 