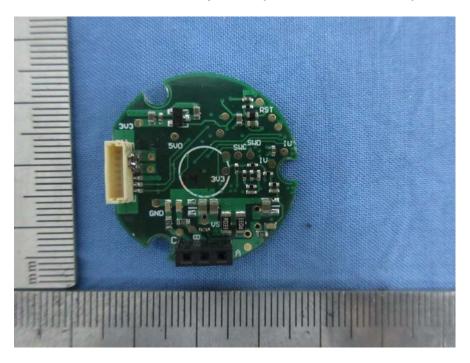

**EUT – PCB Board Bottom View (Main control)** 

**EUT – PCB Board Top View (Stabilizer bar axis 1)** 

**EUT – PCB Board Bottom View (Stabilizer bar axis 1)** 

**EUT – PCB Board Top View (Stabilizer bar axis 2)** 