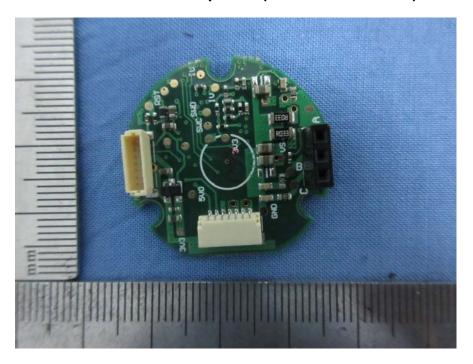

**EUT – PCB Board Bottom View (Main control)** 

**EUT – PCB Board Top View (Stabilizer bar axis 1)** 

**EUT – PCB Board Bottom View (Stabilizer bar axis 1)** 

**EUT – PCB Board Top View (Stabilizer bar axis 2)** 