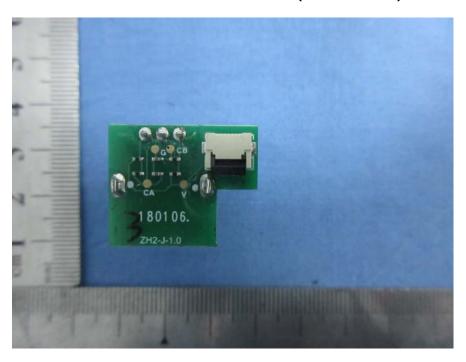

**EUT – PCB Board Bottom View (Zoom button)** 

**EUT – PCB Board Top View (Following button)** 

**EUT – PCB Board Bottom View (Following button)** 

**EUT- PCB Board Top View (Micro-USB output)** 

**EUT- PCB Board Bottom View (Micro-USB output)** 