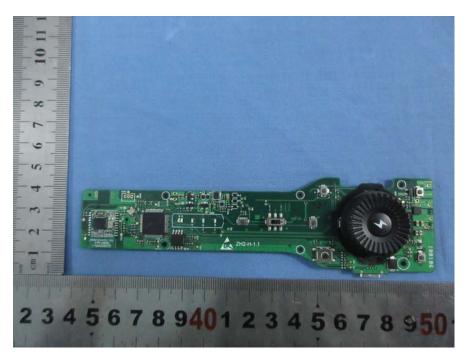

## **EXHIBIT B – EUT INTERNAL PHOTOGRAPHS**

**EUT – Uncovered 1 View** 

**EUT – Uncovered 2 View** 

**EUT – Uncovered 3 View** 

**EUT – Uncovered 4 View** 

**EUT – Uncovered 5 View** 

**EUT – PCB Board Top View (Main control)** 