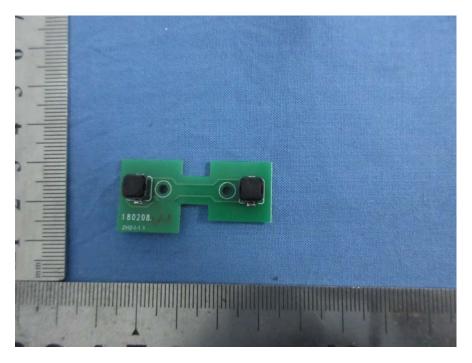

**EUT – PCB Board Bottom View (Zoom button)** 

**EUT – PCB Board Top View (Following button)** 

**EUT – PCB Board Bottom View (Following button)** 

**EUT- PCB Board Top View (Micro-USB output)** 

**EUT- PCB Board Bottom View (Micro-USB output)** 