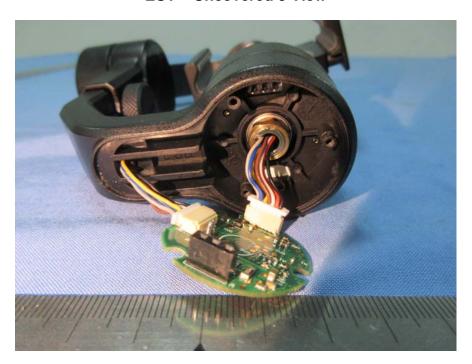

## **EXHIBIT B – EUT INTERNAL PHOTOGRAPHS**

**EUT – Uncovered 1 View** 

**EUT – Uncovered 2 View** 

**EUT – Uncovered 3 View** 

**EUT – Uncovered 4 View** 

**EUT – Uncovered 5 View** 

**EUT – PCB Board Top View (Main control)** 