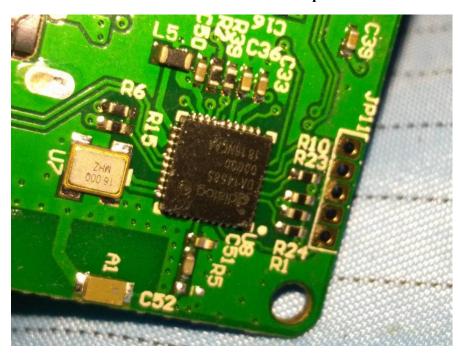

**EUT – Bluetooth Board IC Chip View** 

**EUT – Small Board 1 Top View** 

**EUT – Small Board 1 Bottom View** 

**EUT – Small Board 2 Top View** 

**EUT – Small Board 2 Bottom View** 

**EUT – Small Board 2 IC Chip View** 