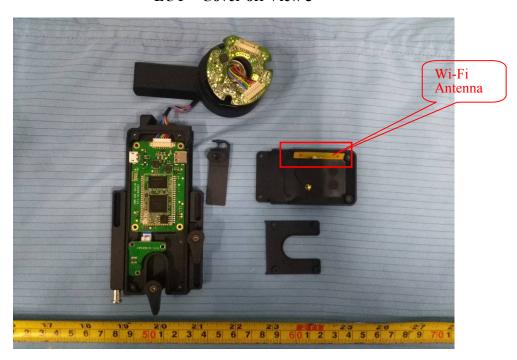

**EUT – Cover off View 7** 

**EUT – Cover off View 8** 

**EUT – Cover off View 9** 

**EUT – Cover off View 10** 

**EUT – Cover off View 11** 

**EUT – Wi-Fi Main Board Top View** 

EUT – Wi-Fi Main Board Bottom View