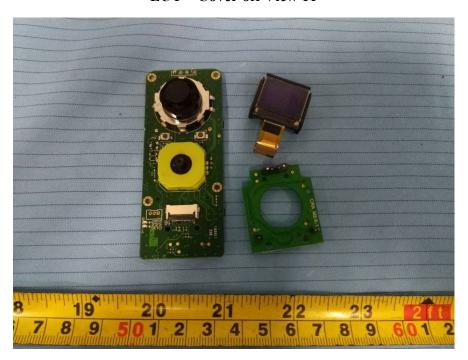

**EUT – Cover off View 7** 

**EUT – Cover off View 8** 

**EUT – Cover off View 9** 

**EUT – Cover off View 10** 

**EUT – Cover off View 11** 

**EUT – Wi-Fi Main Board Top View** 

EUT – Wi-Fi Main Board Bottom View