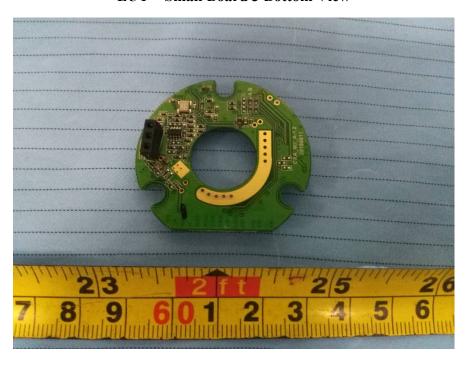

**EUT – Bluetooth Board IC Chip View** 

**EUT – Small Board 1 Top View** 

**EUT – Small Board 1 Bottom View** 

**EUT – Small Board 2 Top View** 

**EUT – Small Board 2 Bottom View** 

**EUT – Small Board 2 IC Chip View** 