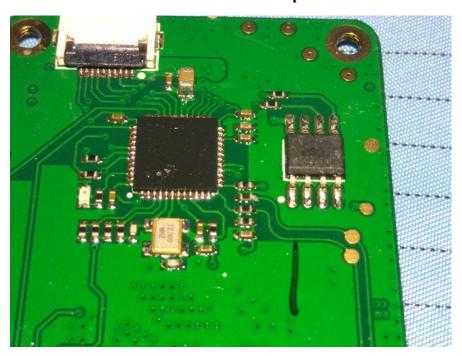

EUT – Wi-Fi Board IC Chip 1 View

EUT – Wi-Fi Board IC Chip 2 View

EUT – Wi-Fi Board IC Chip 3 View

EUT – Wi-Fi Board IC Chip 4 View

**EUT – Bluetooth Main Board Top View** 

**EUT – Bluetooth Main Board Bottom View** 