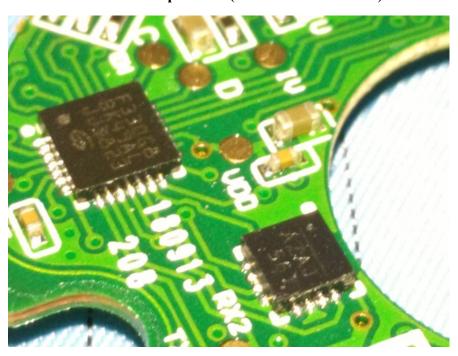

**EUT – IC Chip 1 View (for Small Board 3/4/5)** 

EUT – IC Chip 2 View (for Small Board 3/4/5)

**EUT – Small Board 6 Top View** 

**EUT – Small Board 6 Bottom View** 

**EUT – Battery Top View** 

**EUT – Battery Bottom View** 