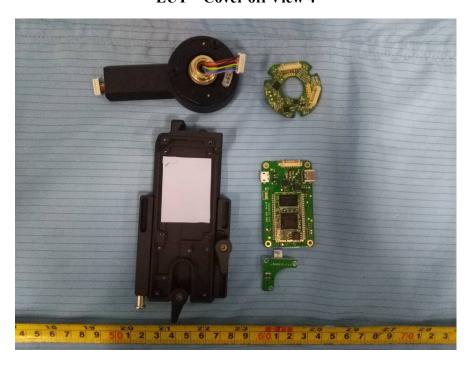

**EUT – Cover off View 7** 

**EUT – Cover off View 8** 

**EUT – Cover off View 9** 

**EUT – Cover off View 10** 

**EUT – Cover off View 11** 

**EUT – Wi-Fi Main Board Top View** 

EUT – Wi-Fi Main Board Bottom View