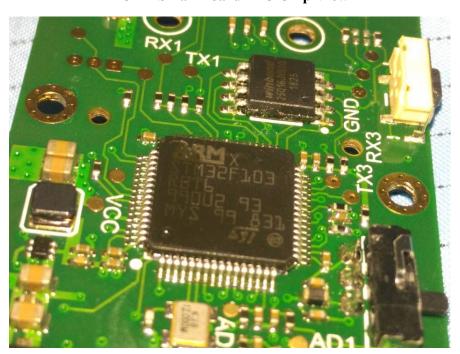

EUT – Wi-Fi Board IC Chip 1 View

EUT – Wi-Fi Board IC Chip 2 View

EUT – Wi-Fi Board IC Chip 3 View

EUT – Wi-Fi Board IC Chip 4 View

**EUT – Bluetooth Main Board Top View** 

**EUT – Bluetooth Main Board Bottom View** 