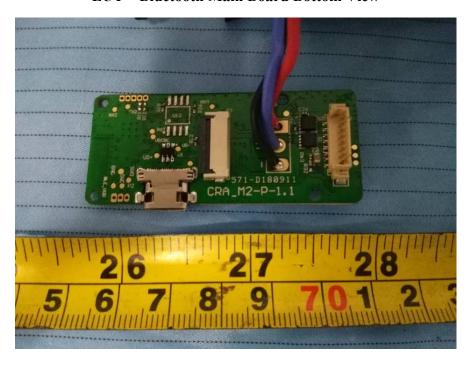

EUT – Wi-Fi Board IC Chip 1 View

EUT – Wi-Fi Board IC Chip 2 View

EUT – Wi-Fi Board IC Chip 3 View

EUT – Wi-Fi Board IC Chip 4 View

**EUT – Bluetooth Main Board Top View** 

**EUT – Bluetooth Main Board Bottom View** 