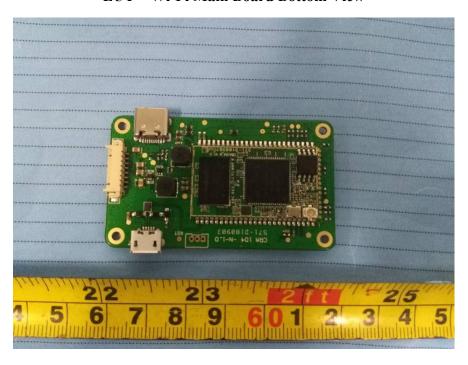

**EUT – Cover off View 7** 

**EUT – Cover off View 8** 

**EUT – Cover off View 9** 

**EUT – Cover off View 10** 

**EUT – Cover off View 11** 

**EUT – Wi-Fi Main Board Top View** 

EUT – Wi-Fi Main Board Bottom View