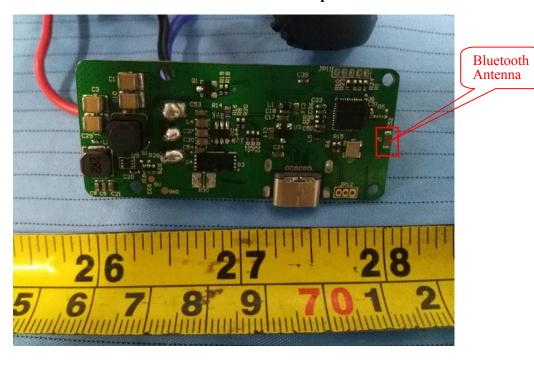

EUT – Wi-Fi Board IC Chip 1 View

EUT – Wi-Fi Board IC Chip 2 View

EUT – Wi-Fi Board IC Chip 3 View

EUT – Wi-Fi Board IC Chip 4 View

**EUT – Bluetooth Main Board Top View** 

**EUT – Bluetooth Main Board Bottom View** 