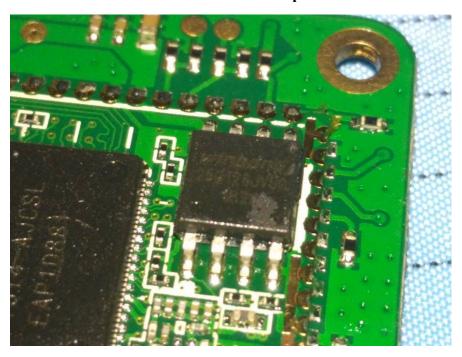

EUT – Wi-Fi Board IC Chip 1 View

EUT – Wi-Fi Board IC Chip 2 View

EUT – Wi-Fi Board IC Chip 3 View

EUT – Wi-Fi Board IC Chip 4 View

**EUT – Bluetooth Main Board Top View** 

**EUT – Bluetooth Main Board Bottom View** 