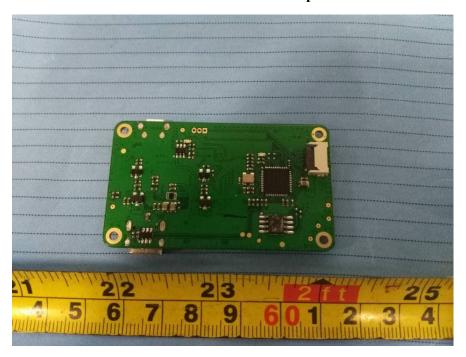

**EUT – Cover off View 7** 

**EUT – Cover off View 8** 

**EUT – Cover off View 9** 

**EUT – Cover off View 10** 

**EUT – Cover off View 11** 

**EUT – Wi-Fi Main Board Top View** 

EUT – Wi-Fi Main Board Bottom View

EUT – Wi-Fi Board IC Chip 1 View

EUT – Wi-Fi Board IC Chip 2 View

EUT – Wi-Fi Board IC Chip 3 View

EUT – Wi-Fi Board IC Chip 4 View

**EUT – Bluetooth Main Board Top View** 

**EUT – Bluetooth Main Board Bottom View** 