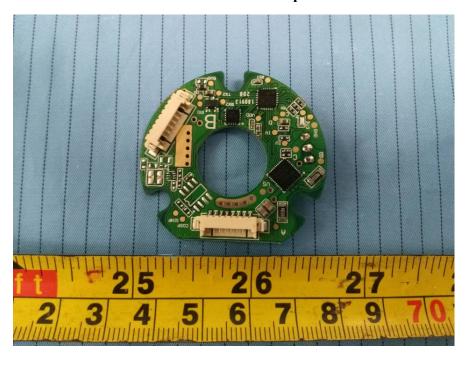

**EUT – Bluetooth Board IC Chip View** 

**EUT – Small Board 1 Top View** 

**EUT – Small Board 1 Bottom View** 

**EUT – Small Board 2 Top View** 

**EUT – Small Board 2 Bottom View** 

**EUT – Small Board 2 IC Chip View** 

**EUT – Small Board 3 Top View** 

**EUT – Small Board 3 Bottom View** 

EUT – Small Board 4 Top View

**EUT – Small Board 4 Bottom View** 

**EUT – Small Board 5 Top View** 

**EUT – Small Board 5 Bottom View** 