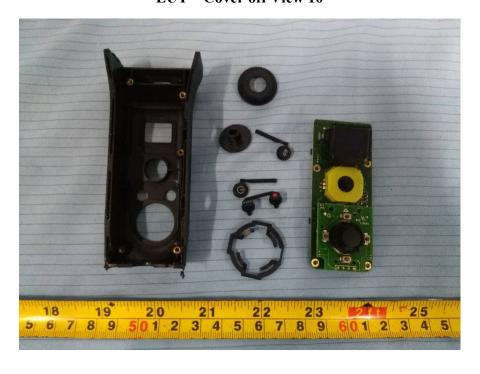

**EUT – Cover off View 7** 

**EUT – Cover off View 8** 

**EUT – Cover off View 9** 

**EUT – Cover off View 10** 

**EUT – Cover off View 11** 

**EUT – Wi-Fi Main Board Top View** 

EUT – Wi-Fi Main Board Bottom View