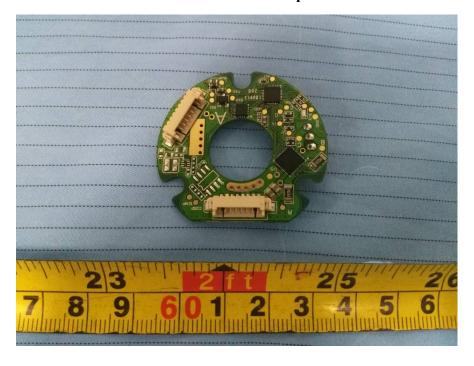

**EUT – Bluetooth Board IC Chip View** 

**EUT – Small Board 1 Top View** 

**EUT – Small Board 1 Bottom View** 

**EUT – Small Board 2 Top View** 

**EUT – Small Board 2 Bottom View** 

**EUT – Small Board 2 IC Chip View** 