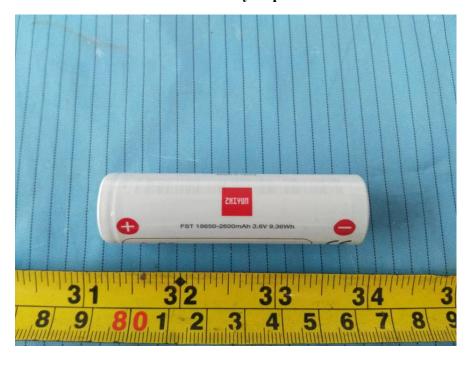

**EUT – IC Chip 1 View (for Small Board 3/4/5)** 

EUT – IC Chip 2 View (for Small Board 3/4/5)

**EUT – Small Board 6 Top View** 

**EUT – Small Board 6 Bottom View** 

**EUT – Battery Top View** 

**EUT – Battery Bottom View** 