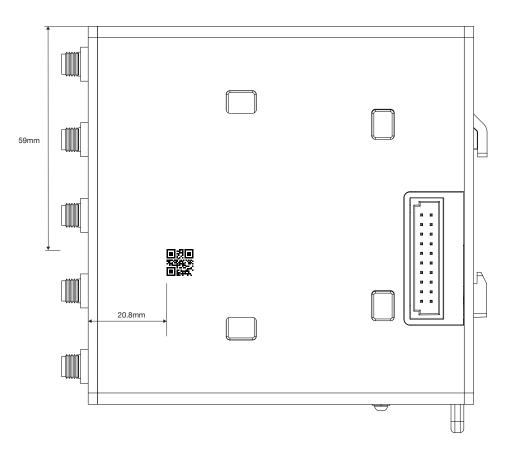

| Rev | Updates                      | Date     |
|-----|------------------------------|----------|
| 01  | Initial release              | 20200615 |
| 02  | Updated                      | 20200730 |
| 03  | Moved QR code 0.3mm          | 20200806 |
| 04  | Updated main boody engraving | 20200817 |
|     |                              |          |



### Main Front



Serial number is dynamic, all other information is static

Font is Helvetica Neue Text height 1.6mm

Laser Etch Power: TBD Laser Etch Speed: TBD Frequency: TBD

Vulcan\_System\_Serial\_Engraving\_04



## Main Body

#### Dynamic information



QR code measures 7x7mm

QR code reads serial number "1234-567-890"

Laser Etch Power: TBD Laser Etch Speed: TBD Frequency: TBD

Vulcan\_System\_Serial\_Engraving\_04



# Main Body

### Full engraving

| Samsara IG41                                                                                                                                                                                                                                                                                                                                                                                           |              |   |
|-------------------------------------------------------------------------------------------------------------------------------------------------------------------------------------