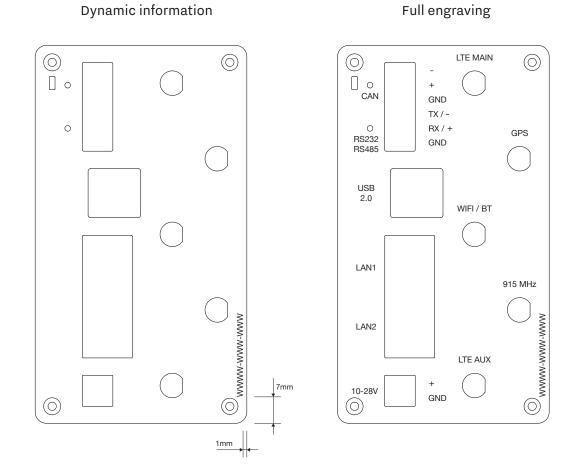

## Main Body

#### Dynamic information

QR code measures 7x7mm

QR code reads serial number "1234-567-890"

Laser Etch Power: TBD Laser Etch Speed: TBD Frequency: TBD

Vulcan\_System\_Serial\_Engraving\_04

# Main Body

### Full engraving

| Samsara IG41                                                                                                                                                                                                                                                                                                                                                                                           |              |   |
|--------------------------------------------------------------------------------------------------------------------------------------------------------------------------------------------------------------------------------------------------------------------------------------------------------------------------------------------------------------------------------------------------------|--------------|---|
| Model: 110-1041<br>CAN ICES-3(8)/NMB-3(8)<br>This device complies with Part 15 of the FCC Rules.<br>Operation is subject to the following two conditions:<br>(1) this device may not cause harmful interference, and (2)<br>this device may not cause harmful interference, and (2)<br>this device may accept any interference received, including<br>interference that may cause undesired operation. |              |   |
|                                                                                                                                                                                                                                                                                                                                                                                                        |              | A |
|                                                                                                                                                                                                                                                                                                                                                                                                        | <del>_</del> |   |