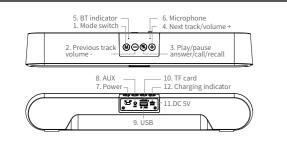

#### Function introduction

- 1. Mode switch: short press to transfer among BLT, TF card, USB mode;
- 2. Previous track/volume -: long press for the previous track, short press to decrease the volume;
- 4. Play/pause/answer/call/recall: short press to play, press again to pause the track, short press to answer,
- on lighting in connection or other mode

- when fully charged.

Charging time

Around 3 hours. (The red indicator will fade out when fully charged)

CE 💩 F© RoHS 🗵

- with phone;
- 7. Power: switch it to turn on or off the product;
- AUX: applicable with Φ3.5mm AUX:
- 9. USB: connect with USB devices to play the audio file
- 10. TF card: insert TF card to play the audio file;
- 11. DC 5V: connect the charging port with the power can charge the product;
- 12. Charging indicator: the red indicator lights up while charging, fades out

# Trouble shooting

- Press the volume button to adjust the volume, if it doesn't work, adjust the volume of your phone.

- 3. Next track/volume +: slong press for the next track, short press to increase the volume;
- long press to reject, double press to recall the last dialog;
- 5. BT indicator: the blue indicator flashes in BT mode, keeps
- 6. Microphone: in BT mode, it can be used to dialog after connected