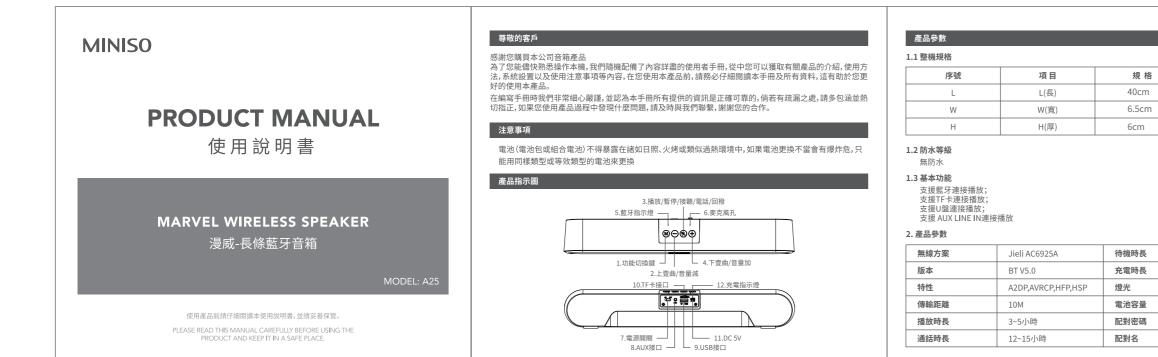

#### Product Layout

#### 功能操作介紹

1. 功能切換鍵: 短按切換到藍牙、TF卡、USB, LINE IN, 其中一種模式。

- 2. 上一曲/音量減:長按選擇上一曲/短按可逐級遞減音量。
- 3. 播放/暫停/接聽/電話/回拔:短按播放或暫停音樂,來電短按接聽電話, 長按拒接,快速按兩下兩次回拔電話給最近一次通話連絡人。
- 4. 下一曲/音量加/:長按選擇下一曲/短按可逐級增加音量。
- 5. 藍牙指示燈:藍牙模式下藍燈閃爍,藍牙連接後藍燈常亮,其它模式下藍燈常亮。
- 麥克風孔:藍牙狀態下與手機連接後可進行通話。
- 7. 電源開關:拔動開關機。
- 8. AUX介面:可插入直徑3.5mm立體頭的音訊線外接音源。
- 9.USB介面:可外接USB設備,播放裡面的音訊檔。
- 10.TF卡介面:可插入TF卡播放卡裡面的音訊檔。
- 11. DC 5V:插入充電介面並接通電源可對機器進行充電。
- 12. 充電指示燈:插入電源線紅燈亮,充滿電時燈熄滅。