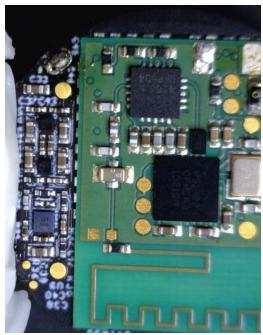

Figure 5 - Owlet Wearable Sensor RF section

Figure 6 - Owlet Wearable Sensor antenna