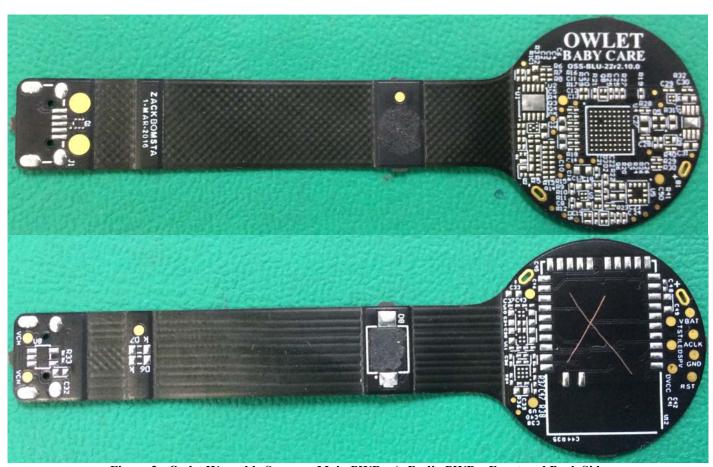

Figure 2 - Owlet Wearable Sensor - Radio PWB - Front and Back Side

Figure 3 - Owlet Wearable Sensor - Main PWB w/o Radio PWB - Front and Back Side

Figure 4 - Owlet Wearable Sensor - Main PWB w/ Radio PWB - Front and Back Side