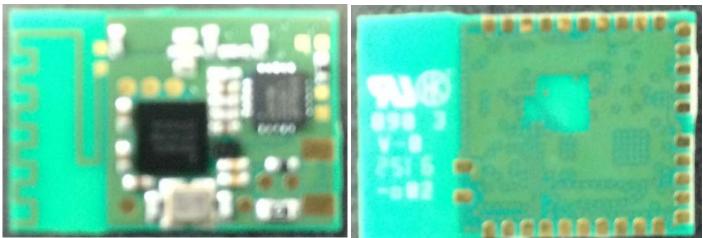

Figure 2 - Owlet Wearable Sensor - Radio PWB - Front and Back Side

Figure 3 - Owlet Wearable Sensor - Main PWB w/o Radio PWB - Front and Back Side

Figure 4 - Owlet Wearable Sensor - Main PWB w/ Radio PWB - Front and Back Side