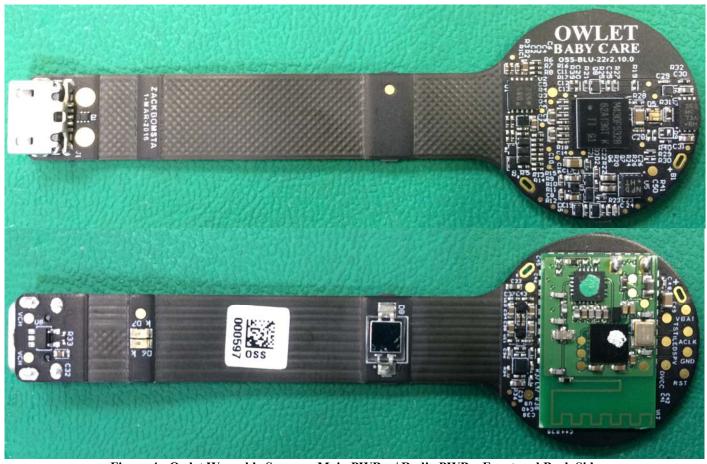

Figure 2 - Owlet Wearable Sensor - Radio PWB - Front and Back Side

Figure 3 - Owlet Wearable Sensor - Main PWB w/o Radio PWB - Front and Back Side

Figure 4 - Owlet Wearable Sensor - Main PWB w/ Radio PWB - Front and Back Side