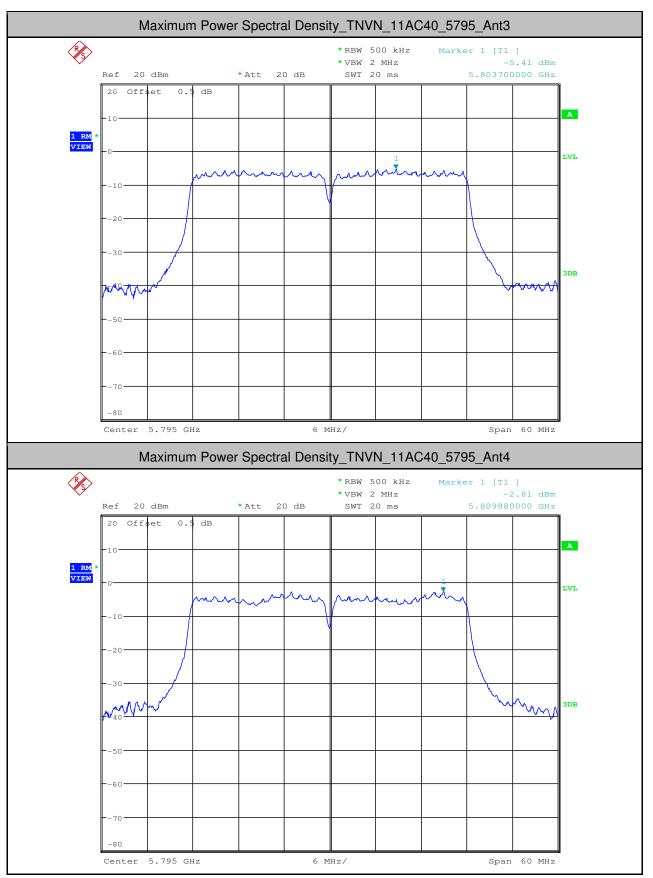

SZEM171201259502 Page: 680 of 709





Report No.: SZEM171201259502 Page: 681 of 709





Report No.: SZEM171201259502 Page: 682 of 709





Report No.: SZEM171201259502 Page: 683 of 709





Report No.: SZEM171201259502 Page: 684 of 709





Report No.: SZEM171201259502 Page: 685 of 709





Report No.: SZEM171201259502 Page: 686 of 709





Report No.: SZEM171201259502 Page: 687 of 709





Report No.: SZEM171201259502 Page: 688 of 709





Report No.: SZEM171201259502 Page: 689 of 709





Report No.: SZEM171201259502 Page: 690 of 709





Report No.: SZEM171201259502 Page: 691 of 709





Report No.: SZEM171201259502 Page: 692 of 709





Report No.: SZEM171201259502 Page: 693 of 709





Report No.: SZEM171201259502 Page: 694 of 709





Report No.: SZEM171201259502 Page: 695 of 709





Report No.: SZEM171201259502 Page: 696 of 709





Report No.: SZEM171201259502 Page: 697 of 709





Report No.: SZEM171201259502 Page: 698 of 709





Report No.: SZEM171201259502 Page: 699 of 709





Report No.: SZEM171201259502 Page: 700 of 709





Report No.: SZEM171201259502 Page: 701 of 709





Report No.: SZEM171201259502 Page: 702 of 709





Report No.: SZEM171201259502 Page: 703 of 709





Report No.: SZEM171201259502 Page: 704 of 709





Report No.: SZEM171201259502 Page: 705 of 709





Report No.: SZEM171201259502 Page: 706 of 709

#### 5.Duty Cycle (x)

| Test Mode | Test Channel | Duty Cycle[%] | 10log(1/x) Factor[dB] |
|-----------|--------------|---------------|-----------------------|
| 11A       | 5180         | 100           | 0                     |
| 11N20