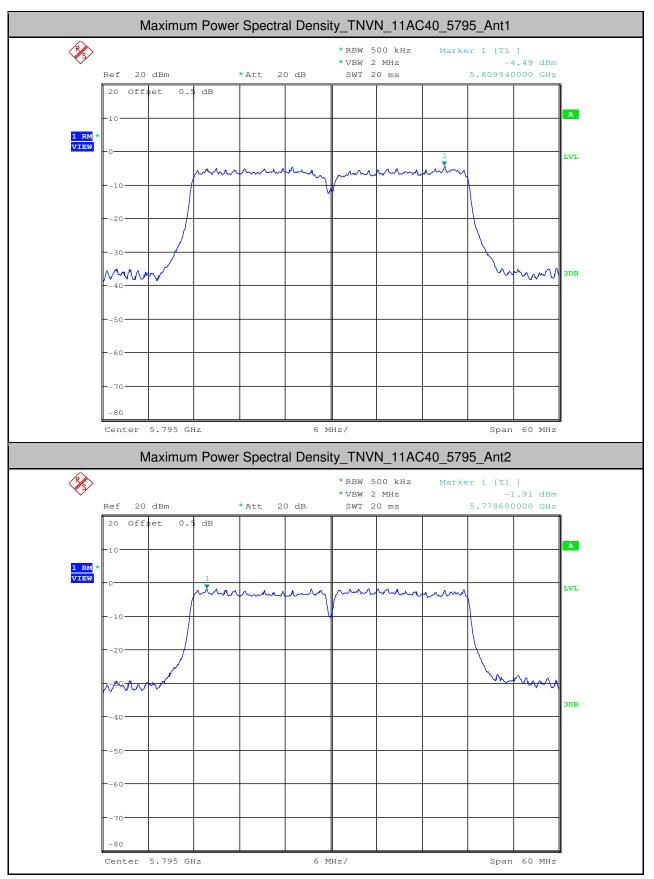

SZEM171201259502 Page: 679 of 709





Report No.: SZEM171201259502 Page: 680 of 709





Report No.: SZEM171201259502 Page: 681 of 709





Report No.: SZEM171201259502 Page: 682 of 709





Report No.: SZEM171201259502 Page: 683 of 709





Report No.: SZEM171201259502 Page: 684 of 709





Report No.: SZEM171201259502 Page: 685 of 709





Report No.: SZEM171201259502 Page: 686 of 709





Report No.: SZEM171201259502 Page: 687 of 709





Report No.: SZEM171201259502 Page: 688 of 709





Report No.: SZEM171201259502 Page: 689 of 709





Report No.: SZEM171201259502 Page: 690 of 709





Report No.: SZEM171201259502 Page: 691 of 709





Report No.: SZEM171201259502 Page: 692 of 709





Report No.: SZEM171201259502 Page: 693 of 709





Report No.: SZEM171201259502 Page: 694 of 709





Report No.: SZEM171201259502 Page: 695 of 709





Report No.: SZEM171201259502 Page: 696 of 709





Report No.: SZEM171201259502 Page: 697 of 709





Report No.: SZEM171201259502 Page: 698 of 709





Report No.: SZEM171201259502 Page: 699 of 709





Report No.: SZEM171201259502 Page: 700 of 709





Report No.: SZEM171201259502 Page: 701 of 709





Report No.: SZEM171201259502 Page: 702 of 709





Report No.: SZEM171201259502 Page: 703 of 709





Report No.: SZEM171201259502 Page: 704 of 709





Report No.: SZEM171201259502 Page: 705 of 709





Report No.: SZEM171201259502 Page: 706 of 709

#### 5.Duty Cycle (x)

| Test Mode | Test Channel | Duty Cycle[%] | 10log(1/x) Factor[dB] |
|-----------|--------------|---------------|-----------------------|
| 11A       | 5180