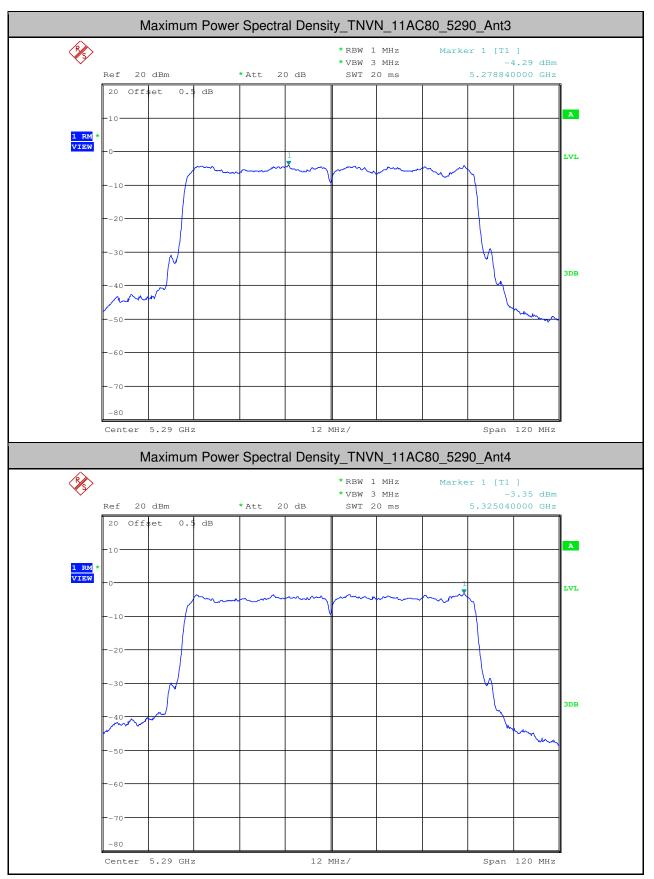

SZEM171201259502 Page: 684 of 709





Report No.: SZEM171201259502 Page: 685 of 709





Report No.: SZEM171201259502 Page: 686 of 709





Report No.: SZEM171201259502 Page: 687 of 709





Report No.: SZEM171201259502 Page: 688 of 709





Report No.: SZEM171201259502 Page: 689 of 709





Report No.: SZEM171201259502 Page: 690 of 709





Report No.: SZEM171201259502 Page: 691 of 709





Report No.: SZEM171201259502 Page: 692 of 709





Report No.: SZEM171201259502 Page: 693 of 709





Report No.: SZEM171201259502 Page: 694 of 709





Report No.: SZEM171201259502 Page: 695 of 709





Report No.: SZEM171201259502 Page: 696 of 709





Report No.: SZEM171201259502 Page: 697 of 709





Report No.: SZEM171201259502 Page: 698 of 709





Report No.: SZEM171201259502 Page: 699 of 709





Report No.: SZEM171201259502 Page: 700 of 709





Report No.: SZEM171201259502 Page: 701 of 709





Report No.: SZEM171201259502 Page: 702 of 709





Report No.: SZEM171201259502 Page: 703 of 709





Report No.: SZEM171201259502 Page: 704 of 709





Report No.: SZEM171201259502 Page: 705 of 709





Report No.: SZEM171201259502 Page: 706 of 709

#### 5.Duty Cycle (x)

| Test Mode | Test Channel | Duty Cycle[%] | 10log(1/x) Factor[dB] |
|-----------|--------------|---------------|-----------------------|
| 11A       | 5180         | 100           | 0                     |
| 11N20     | 5180         | 100           | 0                     |
| 11N40     | 5190         | 100           | 0                     |
| 11AC20    | 5180         | 100           | 0                     |
| 11AC