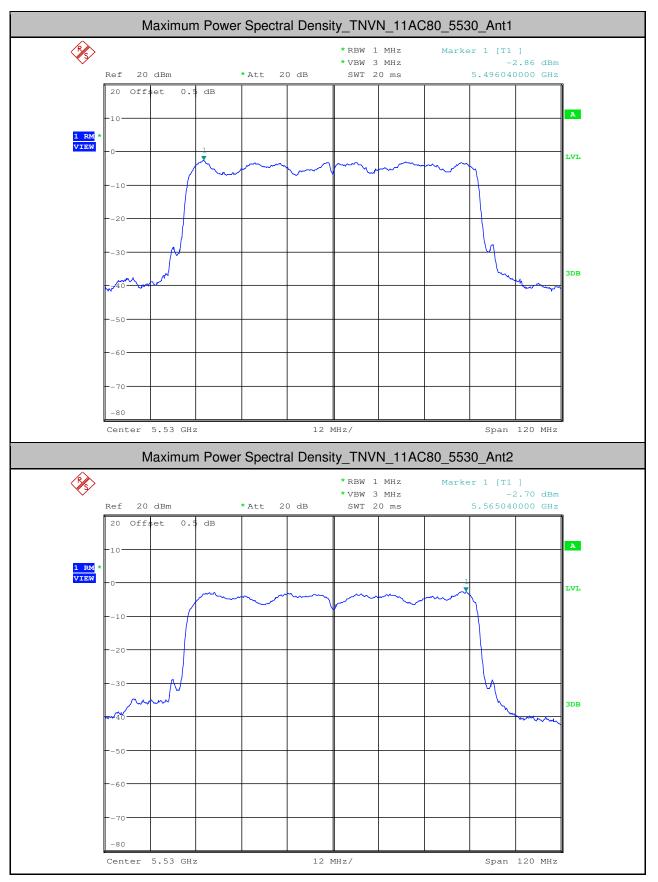

SZEM171201259502 Page: 685 of 709





Report No.: SZEM171201259502 Page: 686 of 709





Report No.: SZEM171201259502 Page: 687 of 709





Report No.: SZEM171201259502 Page: 688 of 709





Report No.: SZEM171201259502 Page: 689 of 709





Report No.: SZEM171201259502 Page: 690 of 709





Report No.: SZEM171201259502 Page: 691 of 709





Report No.: SZEM171201259502 Page: 692 of 709





Report No.: SZEM171201259502 Page: 693 of 709





Report No.: SZEM171201259502 Page: 694 of 709





Report No.: SZEM171201259502 Page: 695 of 709





Report No.: SZEM171201259502 Page: 696 of 709





Report No.: SZEM171201259502 Page: 697 of 709





Report No.: SZEM171201259502 Page: 698 of 709





Report No.: SZEM171201259502 Page: 699 of 709





Report No.: SZEM171201259502 Page: 700 of 709





Report No.: SZEM171201259502 Page: 701 of 709





Report No.: SZEM171201259502 Page: 702 of 709





Report No.: SZEM171201259502 Page: 703 of 709





Report No.: SZEM171201259502 Page: 704 of 709





Report No.: SZEM171201259502 Page: 705 of 709





Report No.: SZEM171201259502 Page: 706 of 709

#### 5.Duty Cycle (x)

| Test Mode | Test Channel | Duty Cycle[%] | 10log(1/x) Factor[dB] |
|-----------|--------------|---------------|-----------------------|
| 11A       | 5180         | 100           | 0                     |
| 11N20     | 5180         | 100           | 0                     |
| 11N40     | 5190         | 100           | 0                     |
| 11AC20    | 5180         | 100           | 0                     |
| 11AC40    | 5190         | 100           | 0