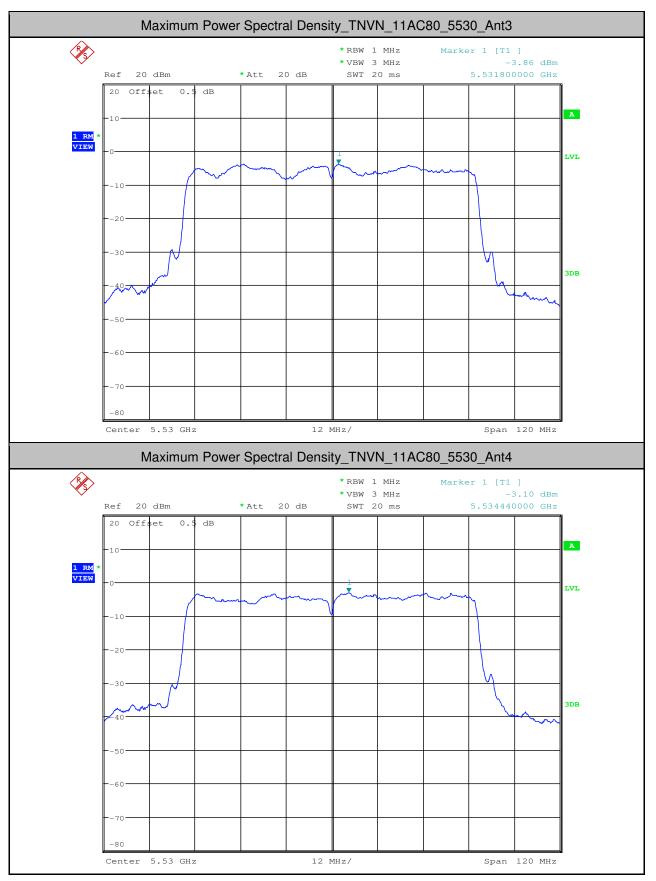

SZEM171201259502 Page: 686 of 709





Report No.: SZEM171201259502 Page: 687 of 709





Report No.: SZEM171201259502 Page: 688 of 709





Report No.: SZEM171201259502 Page: 689 of 709





Report No.: SZEM171201259502 Page: 690 of 709





Report No.: SZEM171201259502 Page: 691 of 709





Report No.: SZEM171201259502 Page: 692 of 709





Report No.: SZEM171201259502 Page: 693 of 709





Report No.: SZEM171201259502 Page: 694 of 709





Report No.: SZEM171201259502 Page: 695 of 709





Report No.: SZEM171201259502 Page: 696 of 709





Report No.: SZEM171201259502 Page: 697 of 709





Report No.: SZEM171201259502 Page: 698 of 709





Report No.: SZEM171201259502 Page: 699 of 709





Report No.: SZEM171201259502 Page: 700 of 709





Report No.: SZEM171201259502 Page: 701 of 709





Report No.: SZEM171201259502 Page: 702 of 709





Report No.: SZEM171201259502 Page: 703 of 709





Report No.: SZEM171201259502 Page: 704 of 709





Report No.: SZEM171201259502 Page: 705 of 709





Report No.: SZEM171201259502 Page: 706 of 709

#### 5.Duty Cycle (x)

| Test Mode | Test Channel | Duty Cycle[%] | 10log(1/x) Factor[dB] |
|-----------|--------------|---------------|-----------------------|
| 11A       | 5180         | 100           | 0                     |
| 11N20     | 5180         | 100           | 0                     |
| 11N40     | 5190         | 100           | 0                     |
| 11AC20    | 5180         | 100           | 0                     |
| 11AC40    | 5190         | 100           | 0                     |
| 11AC80    | 5210         | 100