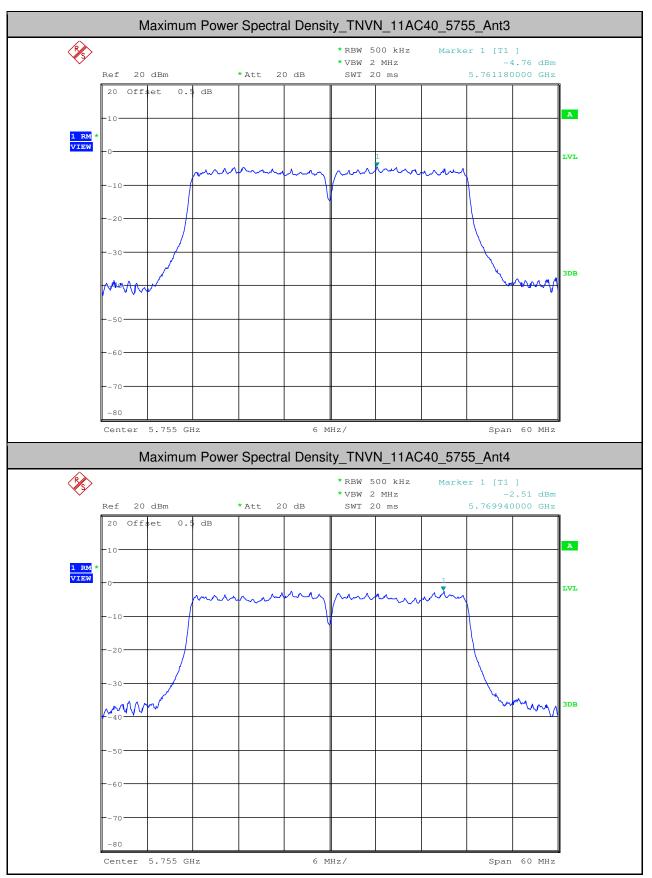

SZEM171201259502 Page: 678 of 709





Report No.: SZEM171201259502 Page: 679 of 709





Report No.: SZEM171201259502 Page: 680 of 709





Report No.: SZEM171201259502 Page: 681 of 709





Report No.: SZEM171201259502 Page: 682 of 709





Report No.: SZEM171201259502 Page: 683 of 709





Report No.: SZEM171201259502 Page: 684 of 709





Report No.: SZEM171201259502 Page: 685 of 709





Report No.: SZEM171201259502 Page: 686 of 709





Report No.: SZEM171201259502 Page: 687 of 709





Report No.: SZEM171201259502 Page: 688 of 709





Report No.: SZEM171201259502 Page: 689 of 709





Report No.: SZEM171201259502 Page: 690 of 709





Report No.: SZEM171201259502 Page: 691 of 709





Report No.: SZEM171201259502 Page: 692 of 709





Report No.: SZEM171201259502 Page: 693 of 709





Report No.: SZEM171201259502 Page: 694 of 709





Report No.: SZEM171201259502 Page: 695 of 709





Report No.: SZEM171201259502 Page: 696 of 709





Report No.: SZEM171201259502 Page: 697 of 709





Report No.: SZEM171201259502 Page: 698 of 709





Report No.: SZEM171201259502 Page: 699 of 709





Report No.: SZEM171201259502 Page: 700 of 709





Report No.: SZEM171201259502 Page: 701 of 709





Report No.: SZEM171201259502 Page: 702 of 709





Report No.: SZEM171201259502 Page: 703 of 709





Report No.: SZEM171201259502 Page: 704 of 709





Report No.: SZEM171201259502 Page: 705 of 709





Report No.: SZEM171201259502 Page: 706 of 709

#### 5.Duty Cycle (x)

| Test Mode | Test Channel | Duty Cycle[%] | 10log(1/x) Factor[dB] |
|-----------|--------------|---------------|-