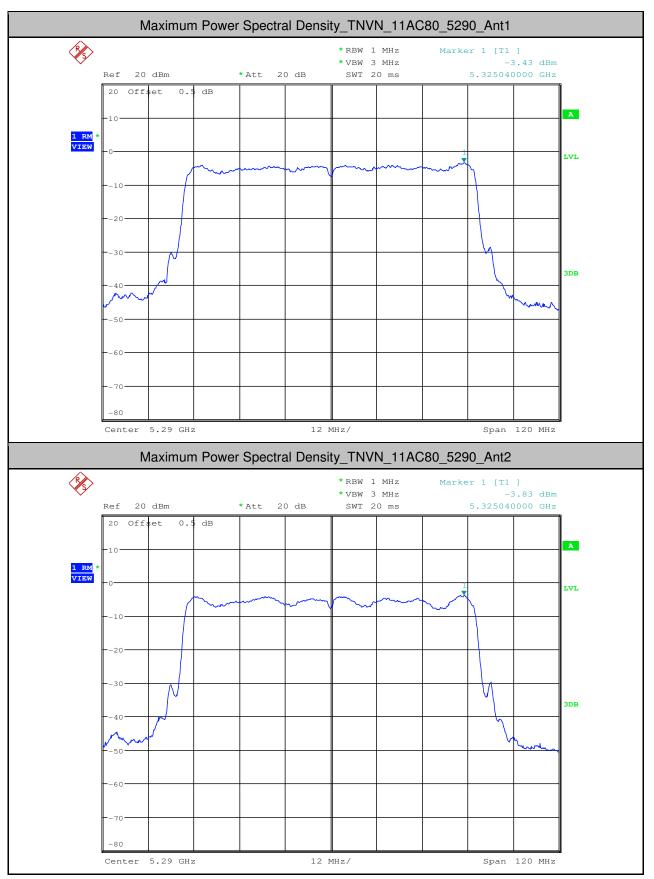

SZEM171201259502 Page: 683 of 709





Report No.: SZEM171201259502 Page: 684 of 709





Report No.: SZEM171201259502 Page: 685 of 709





Report No.: SZEM171201259502 Page: 686 of 709





Report No.: SZEM171201259502 Page: 687 of 709





Report No.: SZEM171201259502 Page: 688 of 709





Report No.: SZEM171201259502 Page: 689 of 709





Report No.: SZEM171201259502 Page: 690 of 709





Report No.: SZEM171201259502 Page: 691 of 709





Report No.: SZEM171201259502 Page: 692 of 709





Report No.: SZEM171201259502 Page: 693 of 709





Report No.: SZEM171201259502 Page: 694 of 709





Report No.: SZEM171201259502 Page: 695 of 709





Report No.: SZEM171201259502 Page: 696 of 709





Report No.: SZEM171201259502 Page: 697 of 709





Report No.: SZEM171201259502 Page: 698 of 709





Report No.: SZEM171201259502 Page: 699 of 709





Report No.: SZEM171201259502 Page: 700 of 709





Report No.: SZEM171201259502 Page: 701 of 709





Report No.: SZEM171201259502 Page: 702 of 709





Report No.: SZEM171201259502 Page: 703 of 709





Report No.: SZEM171201259502 Page: 704 of 709





Report No.: SZEM171201259502 Page: 705 of 709





Report No.: SZEM171201259502 Page: 706 of 709

#### 5.Duty Cycle (x)

| Test Mode | Test Channel | Duty Cycle[%] | 10log(1/x) Factor[dB] |
|-----------|--------------|---------------|-----------------------|
| 11A       | 5180         | 100           | 0                     |
| 11N20     | 5180         | 100           | 0                     |
| 11N40     | 5190         | 100           | 0                     |
| 11AC20    | 5180