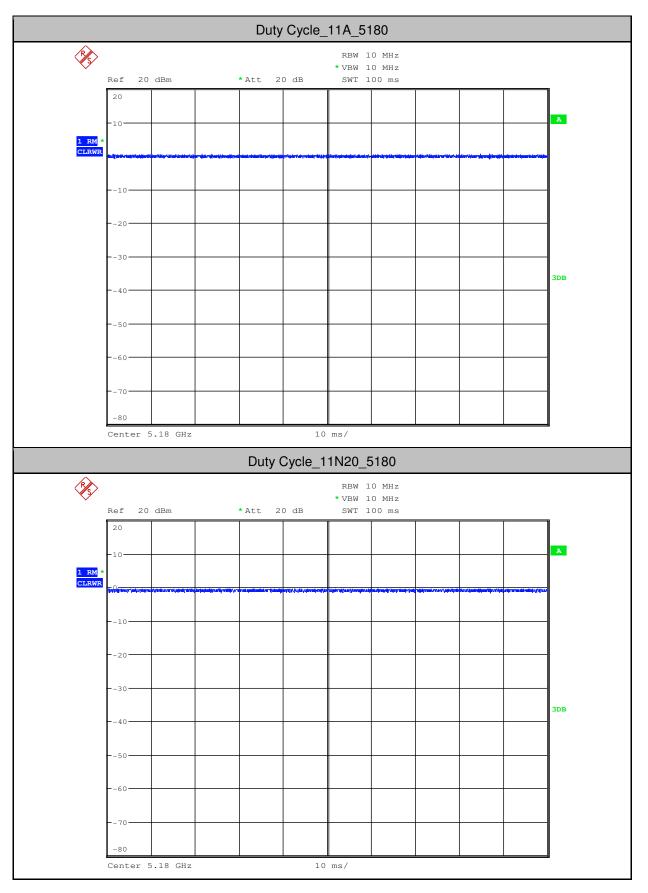

#### 5.Duty Cycle (x)

| Test Mode | Test Channel | Duty Cycle[%] | 10log(1/x) Factor[dB] |
|-----------|--------------|---------------|-----------------------|
| 11A       | 5180         | 100           | 0                     |
| 11N20     | 5180         | 100           | 0                     |
| 11N40     | 5190         | 100           | 0                     |
| 11AC20    | 5180         | 100           | 0                     |
| 11AC40    | 5190         | 100           | 0                     |
| 11AC80    | 5210         | 100           | 0                     |