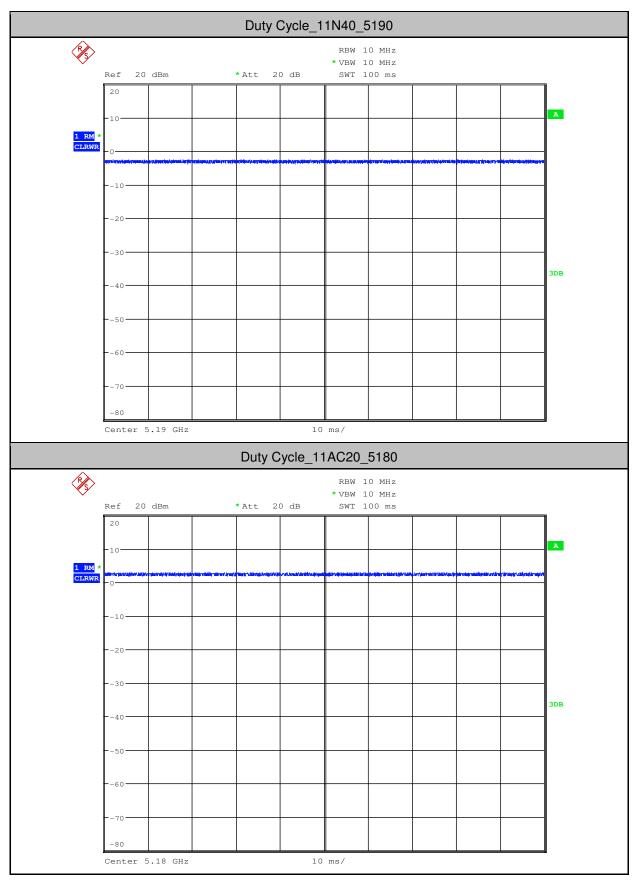

#### 5.Duty Cycle (x)

| Test Mode | Test Channel | Duty Cycle[%] | 10log(1/x) Factor[dB] |
|-----------|--------------|---------------|-----------------------|
| 11A       | 5180         | 100           | 0                     |
| 11N20     | 5180         | 100           | 0                     |
| 11N40     | 5190         | 100           | 0                     |
| 11AC20    | 5180         | 100           | 0                     |
| 11AC40    | 5190         | 100           | 0                     |
| 11AC80    | 5210         | 100           | 0                     |