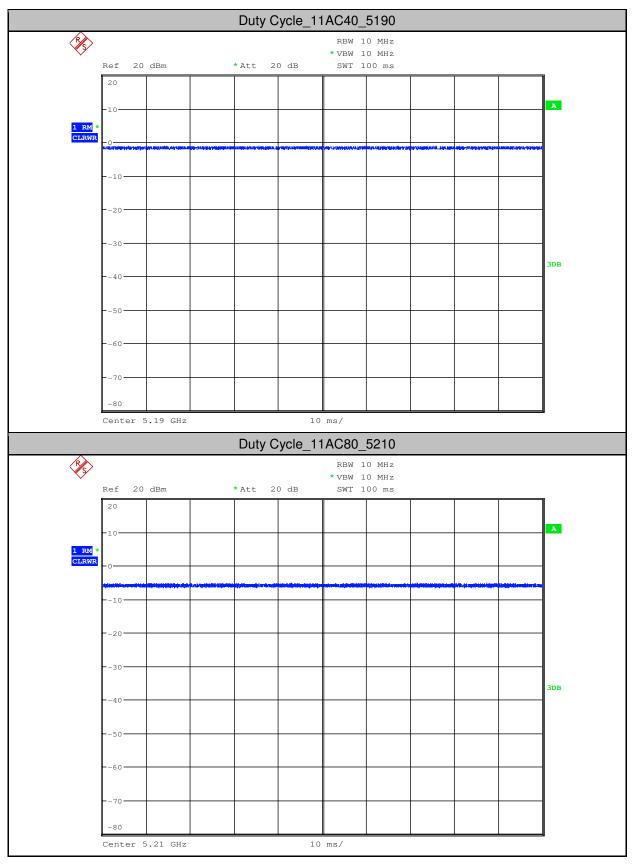

#### 5.Duty Cycle (x)

| Test Mode | Test Channel | Duty Cycle[%] | 10log(1/x) Factor[dB] |
|-----------|--------------|---------------|-----------------------|
| 11A       | 5180         | 100           | 0                     |
| 11N20     | 5180         | 100           | 0                     |
| 11N40     | 5190         | 100           | 0                     |
| 11AC20    | 5180         | 100           | 0                     |
| 11AC40    | 5190         | 100           | 0                     |
| 11AC80    | 5210         | 100           | 0                     |