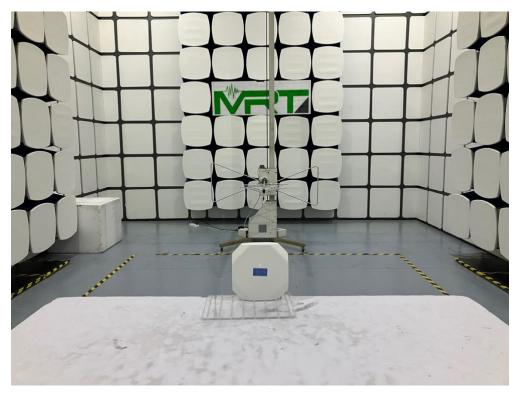

## **EMC Test Setup Photo**

Description: Front View of Conducted Emission Test Setup for Power Port Test Mode 1

Description: Back View of Conducted Emission Test Setup for Power Port Test Mode 1

Description: Radiated Emission Test Setup for Below 1GHz Test Mode 1

Description: Radiated Emission Test Setup for Above 1GHz
Test Mode 1

Description: Front View of Conducted Emission Test Setup for Power Port Test Mode 2

Description: Back View of Conducted Emission Test Setup for Power Port Test Mode 2