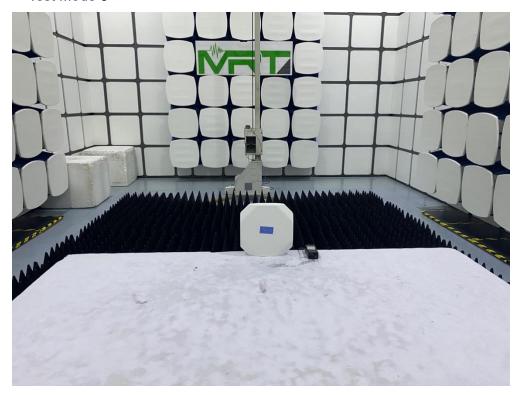

Description: Back View of Conducted Emission Test Setup for Power Port Test Mode 3

Description: Radiated Emission Test Setup for Below 1GHz Test Mode 3

Description: Radiated Emission Test Setup for Above 1GHz Test Mode 3