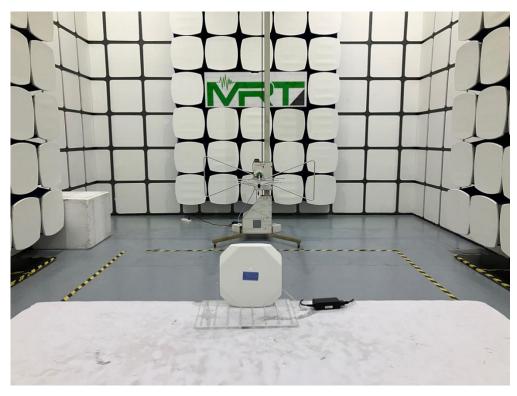

## **EMC Test Setup Photo**

Description: Front View of Conducted Emission Test Setup for Power Port Test Mode 1

Description: Back View of Conducted Emission Test Setup for Power Port Test Mode 1

Description: Radiated Emission Test Setup for Below 1GHz Test Mode 1