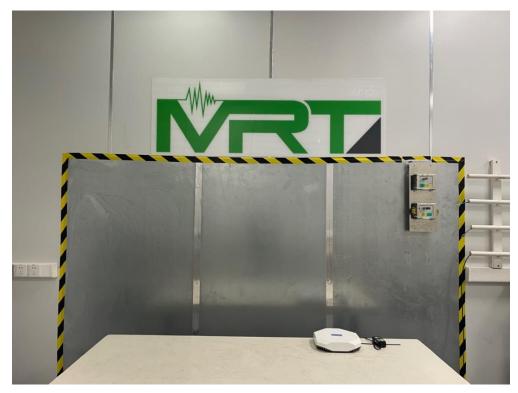

Description: Back View of Conducted Emission Test Setup for Power Port Test Mode 3

Description: Radiated Emission Test Setup for Below 1GHz Test Mode 3

Description: Radiated Emission Test Setup for Above 1GHz Test Mode 3