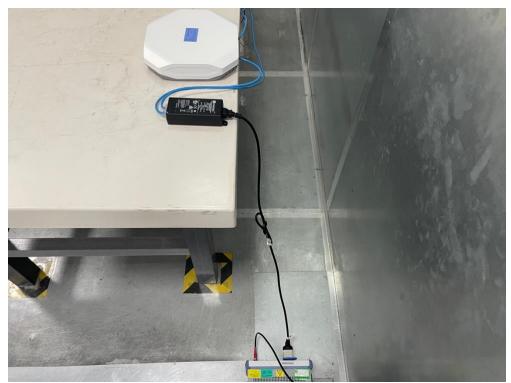

## **EMC Test Setup Photo**

Description: Front View of Conducted Emission Test Setup for Power Port Test Mode 1

Description: Back View of Conducted Emission Test Setup for Power Port Test Mode 1

Description: Radiated Emission Test Setup for Below 1GHz Test Mode 1