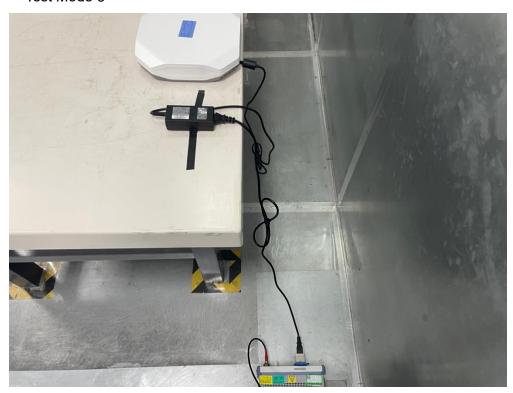

Description: Back View of Conducted Emission Test Setup for Power Port Test Mode 3

Description: Radiated Emission Test Setup for Below 1GHz Test Mode 3

Description: Radiated Emission Test Setup for Above 1GHz Test Mode 3