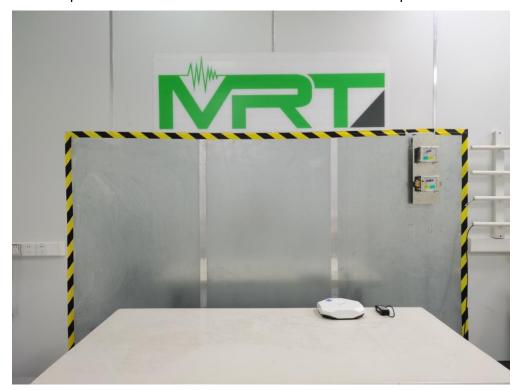

## **EMC Test Setup Photo**

Description: Front View of Conducted Emission Test Setup for Power Port Test Mode 1

Description: Back View of Conducted Emission Test Setup for Power Port Test Mode 1

Description: Radiated Emission Test Setup for Below 1GHz Test Mode 1