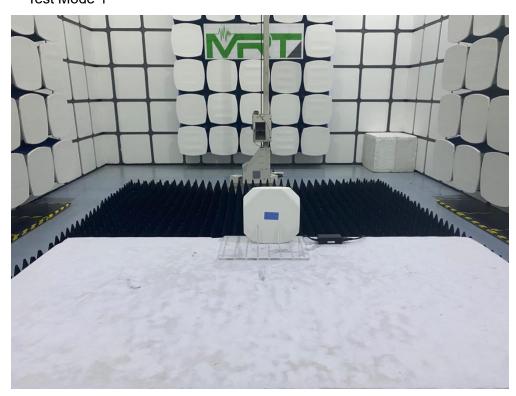

## **EMC Test Setup Photo**

Description: Front View of Conducted Emission Test Setup for Power Port Test Mode 1

Description: Back View of Conducted Emission Test Setup for Power Port Test Mode 1

Description: Radiated Emission Test Setup for Below 1GHz Test Mode 1

Description: Radiated Emission Test Setup for Above 1GHz
Test Mode 1

Description: Front View of Conducted Emission Test Setup for Power Port Test Mode 2

Description: Back View of Conducted Emission Test Setup for Power Port Test Mode 2