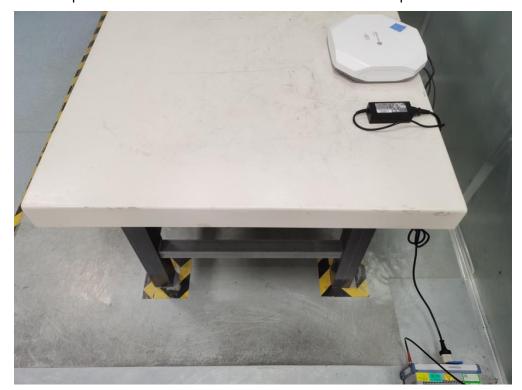

## **EMC Test Setup Photo**

Description: Front View of Conducted Emission Test Setup for Power Port Test Mode 1

Description: Back View of Conducted Emission Test Setup for Power Port Test Mode 1

Description: Radiated Emission Test Setup for Below 1GHz Test Mode 1