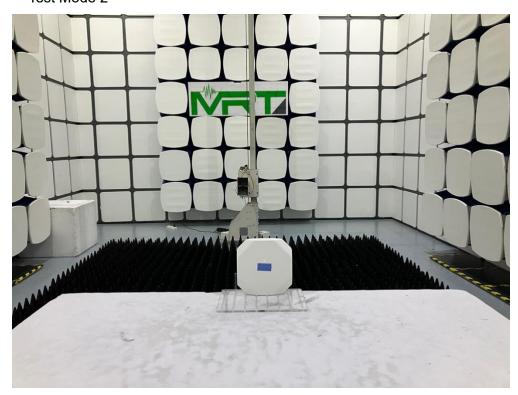

Description: Radiated Emission Test Setup for Above 1GHz
Test Mode 1

Description: Front View of Conducted Emission Test Setup for Power Port Test Mode 2

Description: Back View of Conducted Emission Test Setup for Power Port Test Mode 2

Description: Radiated Emission Test Setup for Below 1GHz Test Mode 2

Description: Radiated Emission Test Setup for Above 1GHz Test Mode 2

Description: Front View of Conducted Emission Test Setup for Power Port Test Mode 3