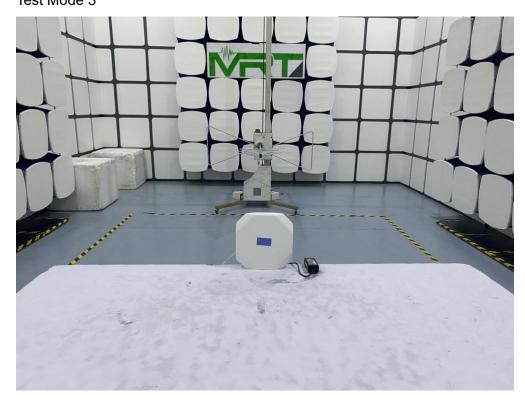

Description: Back View of Conducted Emission Test Setup for Power Port Test Mode 3

Description: Radiated Emission Test Setup for Below 1GHz Test Mode 3

Description: Radiated Emission Test Setup for Above 1GHz Test Mode 3