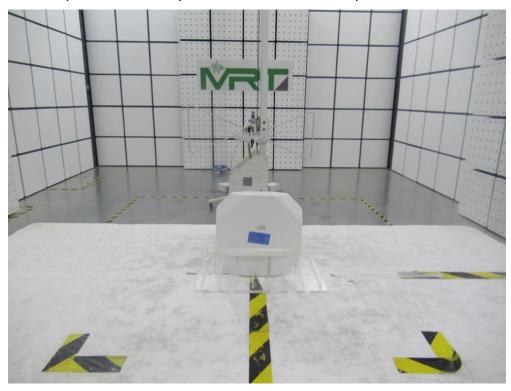

## **EMC Test Setup Photo**

Description: Front View of Conducted Emission Test Setup for Power Port Test Mode 1

Description: Back View of Conducted Emission Test Setup for Power Port Test Mode 1

Description: Radiated Emission Test Setup for Below 1GHz Test Mode 1

Description: Radiated Emission Test Setup for Above 1GHz
Test Mode 1

Description: Front View of Conducted Emission Test Setup for Power Port Test Mode 2

Description: Back View of Conducted Emission Test Setup for Power Port Test Mode 2