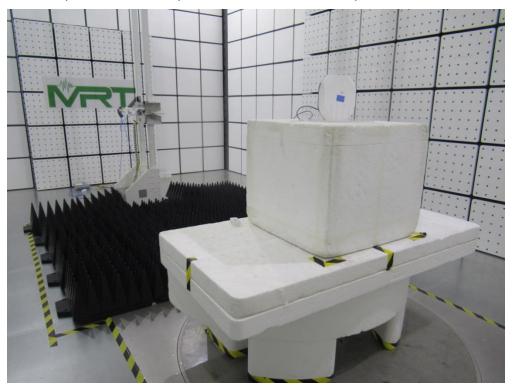

Description: Radiated Emission Test Setup for Above 1GHz
Test Mode 1

Description: Front View of Conducted Emission Test Setup for Power Port Test Mode 2

Description: Back View of Conducted Emission Test Setup for Power Port Test Mode 2

Description: Radiated Emission Test Setup for Below 1GHz Test Mode 2

Description: Radiated Emission Test Setup for Above 1GHz Test Mode 2

Description: Front View of Conducted Emission Test Setup for Power Port Test Mode 3