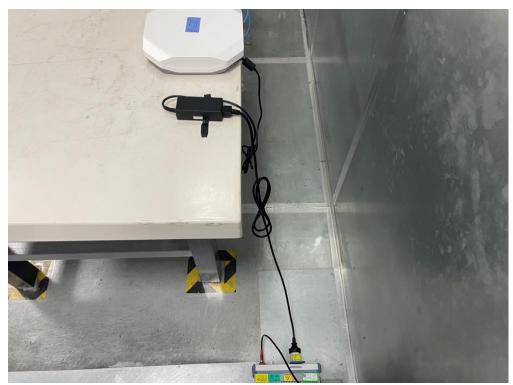

## **EMC Test Setup Photo**

Description: Front View of Conducted Emission Test Setup for Power Port Test Mode 1

Description: Back View of Conducted Emission Test Setup for Power Port Test Mode 1

Description: Radiated Emission Test Setup for Below 1GHz Test Mode 1