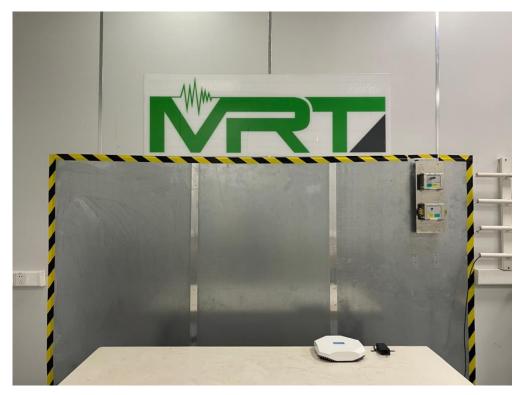

## **EMC Test Setup Photo**

Description: Front View of Conducted Emission Test Setup for Power Port Test Mode 1

Description: Back View of Conducted Emission Test Setup for Power Port Test Mode 1

Description: Radiated Emission Test Setup for Below 1GHz Test Mode 1