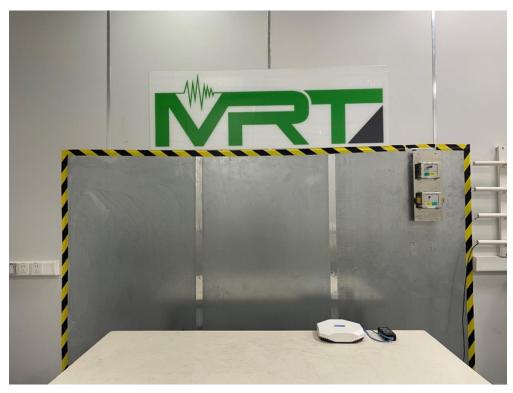

## **EMC Test Setup Photo**

Description: Front View of Conducted Emission Test Setup for Power Port Test Mode 1

Description: Back View of Conducted Emission Test Setup for Power Port Test Mode 1

Description: Radiated Emission Test Setup for Below 1GHz Test Mode 1