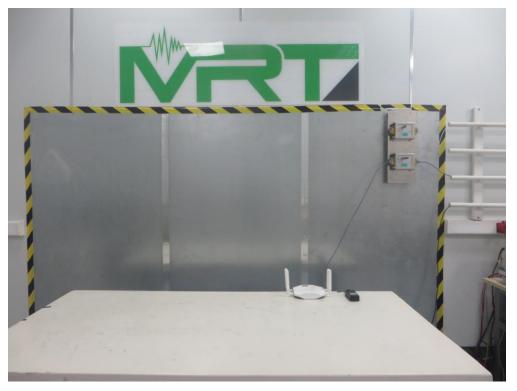

## **EMC Test Photograph**

Test Mode: Mode 1

Description: Front View Conducted Emission Test Setup for Power Port

Test Mode: Mode 1 Description: Back View Conducted Emission Test Setup for Power Port

Description: Radiated Emission Test Setup (30MHz ~ 1GHz)

Test Mode: Mode 1 Description: Radiated Emission Test Setup (30MHz ~ 1GHz)

Test Mode: Mode 1 Description: Radiated Emission Test Setup (1 ~ 6GHz)

Test Mode: Mode 2

Test Mode: Mode 2 Description: Radiated Emission Test Setup (1 ~ 6GHz)