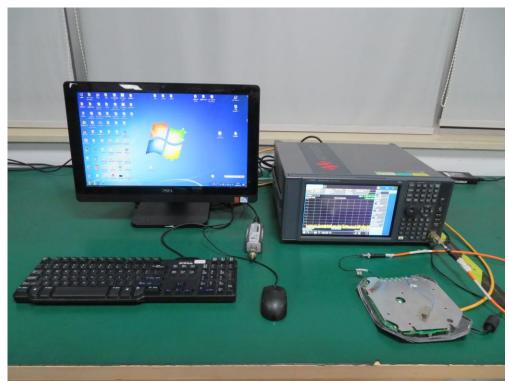

## **RF Test Photograph**

Description: Radiated Spurious Emissions Test Setup for below 1GHz\_OAW-AP1321

Description: Radiated Spurious Emissions Test Setup for above 1GHz\_OAW-AP1321

Description: Radiated Spurious Emissions Test Setup for below 1GHz\_OAW-AP1322

Description: Radiated Spurious Emissions Test Setup for above 1GHz\_OAW-AP1322

Description: Conducted Measurement Test Setup

Description: DFS Measurement Test Setup