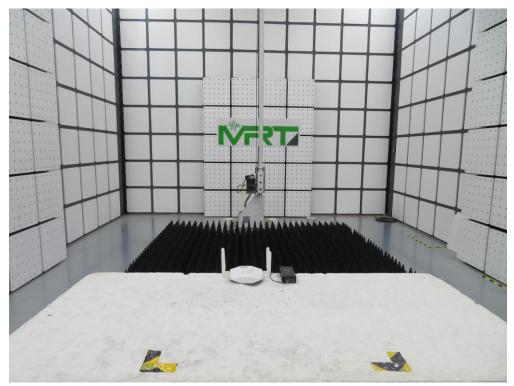

## **EMC Test Photograph**

Test Mode: Mode 1

Description: Front View Conducted Emission Test Setup for Power Port

Test Mode: Mode 1 Description: Back View Conducted Emission Test Setup for Power Port

Description: Radiated Emission Test Setup (30MHz ~ 1GHz)

Test Mode: Mode 1 Description: Radiated Emission Test Setup (30MHz ~ 1GHz)

Test Mode: Mode 1 Description: Radiated Emission Test Setup (1 ~ 6GHz)

Test Mode: Mode 2

Test Mode: Mode 2 Description: Radiated Emission Test Setup (1 ~ 6GHz)