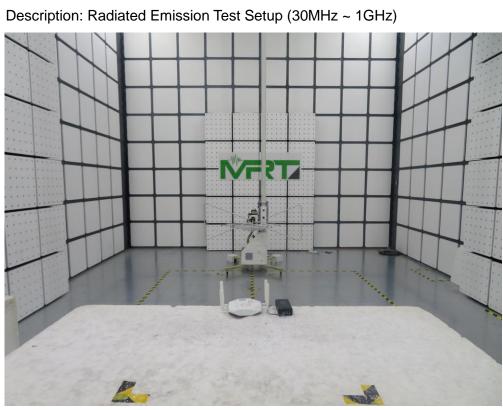

## **EMC Test Photograph**

Test Mode: Mode 1

Description: Front View Conducted Emission Test Setup for Power Port

Test Mode: Mode 1 Description: Back View Conducted Emission Test Setup for Power Port

Description: Radiated Emission Test Setup (30MHz ~ 1GHz)

Test Mode: Mode 1 Description: Radiated Emission Test Setup (30MHz ~ 1GHz)

Test Mode: Mode 1 Description: Radiated Emission Test Setup (1 ~ 6GHz)

Test Mode: Mode 2

Test Mode: Mode 2 Description: Radiated Emission Test Setup (1 ~ 6GHz)