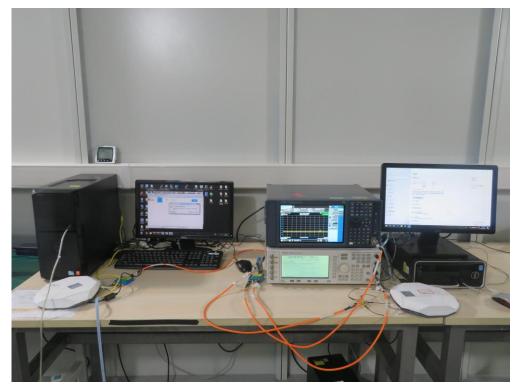

Description: Radiated Spurious Emissions Test Setup for above 1GHz\_OAW-AP1322

Description: Conducted Measurement Test Setup

Description: DFS Measurement Test Setup