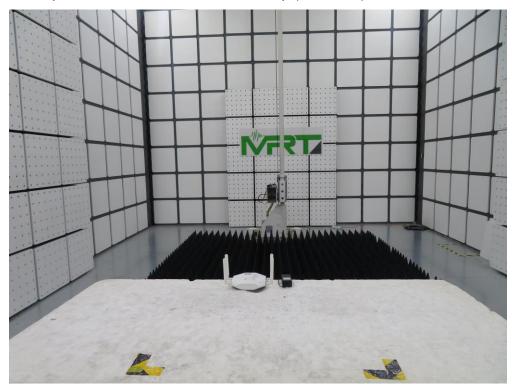

## **RF Test Photograph**

Description: Radiated Spurious Emissions Test Setup for below 1GHz\_OAW-AP1321

Description: Radiated Spurious Emissions Test Setup for above 1GHz\_OAW-AP1321

Description: Radiated Spurious Emissions Test Setup for below 1GHz\_OAW-AP1322

Description: Radiated Spurious Emissions Test Setup for above 1GHz\_OAW-AP1322

Description: Conducted Measurement Test Setup

Description: DFS Measurement Test Setup