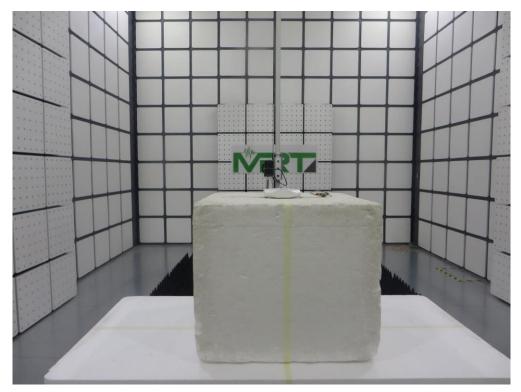

Description: Back View of Conducted Emission Test Setup for Power Port Normal mode

Description: Radiated Spurious Emission Test Setup for Below 1GHz

Description: Radiated Spurious Emission Test Setup for Above 1GHz

Description: Radiated Spurious Emission Test Setup for Below 1GHz Normal mode

Description: Radiated Spurious Emission Test Setup for Above 1GHz Normal mode