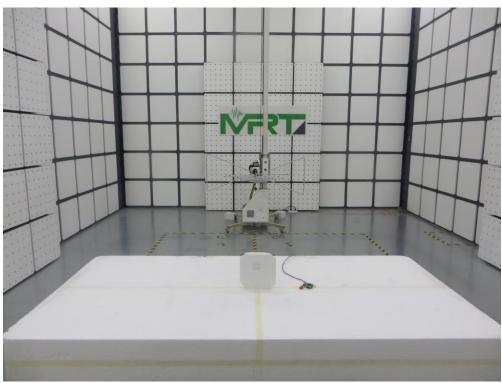

## **Test Setup Photo**

Description: Front View of Conducted Emission Test Setup for Power Port

Description: Back View of Conducted Emission Test Setup for Power Port

Description: Front View of Conducted Emission Test Setup for Power Port Normal mode