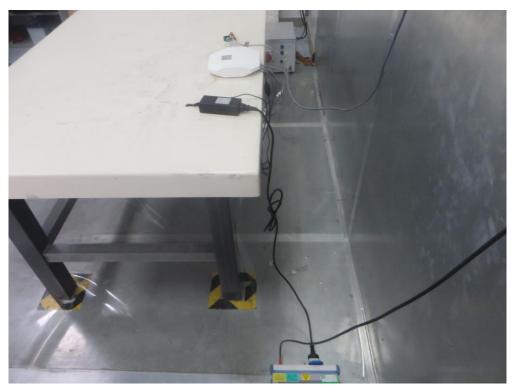

Description: Back View of Conducted Emission Test Setup for Power Port Normal mode

Description: Radiated Spurious Emission Test Setup for Below 1GHz

Description: Radiated Spurious Emission Test Setup for Above 1GHz