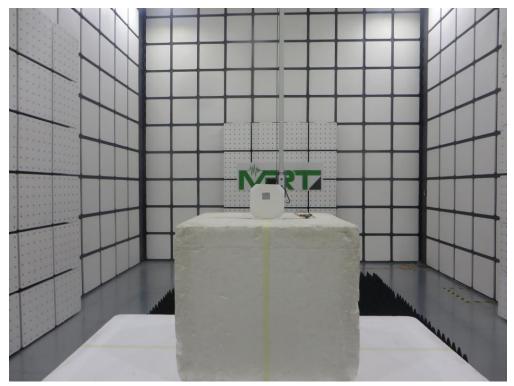

Description: Back View of Conducted Emission Test Setup for Power Port Normal mode

Description: Radiated Spurious Emission Test Setup for Below 1GHz

Description: Radiated Spurious Emission Test Setup for Above 1GHz

Description: Radiated Spurious Emission Test Setup for Below 1GHz Normal mode

Description: Radiated Spurious Emission Test Setup for Above 1GHz Normal mode