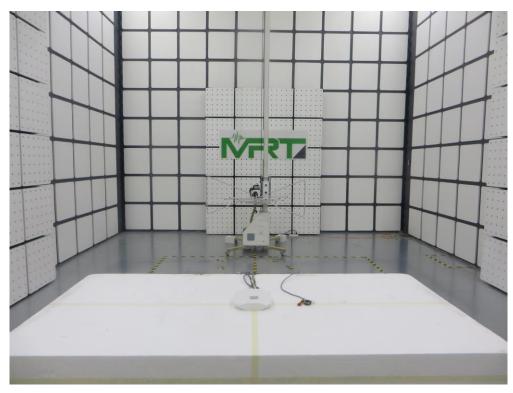

Description: Back View of Conducted Emission Test Setup for Power Port Normal mode

Description: Radiated Spurious Emission Test Setup for Below 1GHz

Description: Radiated Spurious Emission Test Setup for Above 1GHz

Description: Radiated Spurious Emission Test Setup for Below 1GHz Normal mode

Description: Radiated Spurious Emission Test Setup for Above 1GHz Normal mode