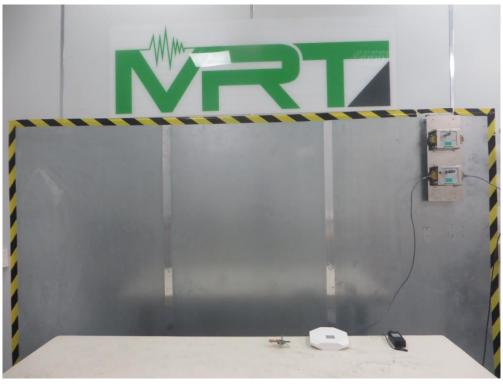

## **Test Setup Photo**

Description: Front View of Conducted Emission Test Setup for Power Port

Description: Back View of Conducted Emission Test Setup for Power Port

Description: Front View of Conducted Emission Test Setup for Power Port Normal mode

Description: Back View of Conducted Emission Test Setup for Power Port Normal mode

Description: Radiated Spurious Emission Test Setup for Below 1GHz

Description: Radiated Spurious Emission Test Setup for Above 1GHz