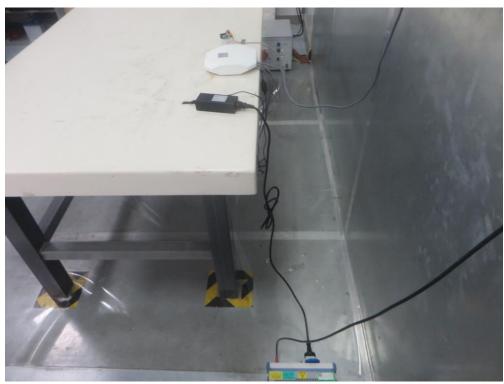

## **Test Setup Photo**

Description: Front View of Conducted Emission Test Setup for Power Port

Description: Back View of Conducted Emission Test Setup for Power Port

Description: Front View of Conducted Emission Test Setup for Power Port Normal mode