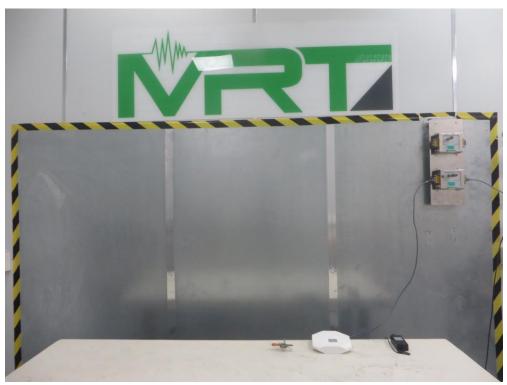

## **Test Setup Photo**

Description: Front View of Conducted Emission Test Setup for Power Port

Description: Back View of Conducted Emission Test Setup for Power Port

Description: Front View of Conducted Emission Test Setup for Power Port Normal mode