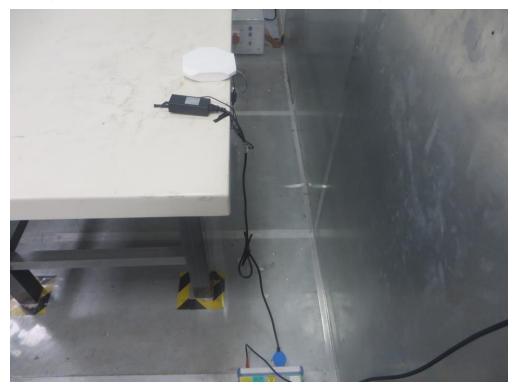

## **Test Setup Photo**

Description: Front View of Conducted Emission Test Setup for Power Port

Description: Back View of Conducted Emission Test Setup for Power Port

Description: Front View of Conducted Emission Test Setup for Power Port Normal mode