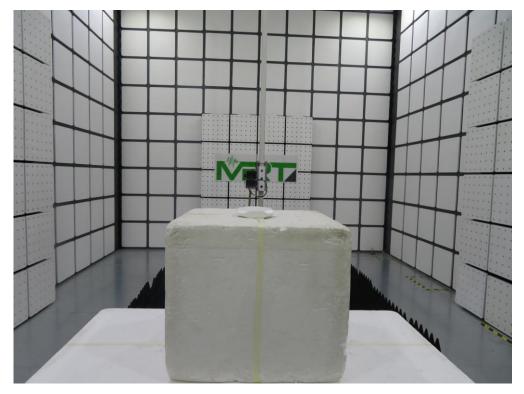

Description: Radiated Spurious Emission Test Setup for Below 1GHz Normal mode

Description: Radiated Spurious Emission Test Setup for Above 1GHz Normal mode