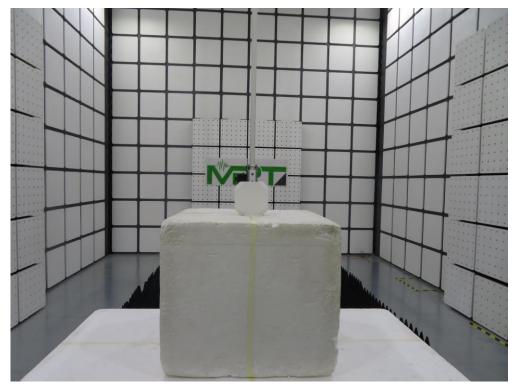

Description: Back View of Conducted Emission Test Setup for Power Port Normal mode

Description: Radiated Spurious Emission Test Setup for Below 1GHz

Description: Radiated Spurious Emission Test Setup for Above 1GHz

Description: Radiated Spurious Emission Test Setup for Below 1GHz Normal mode

Description: Radiated Spurious Emission Test Setup for Above 1GHz Normal mode

## Description: DFS Test Setup