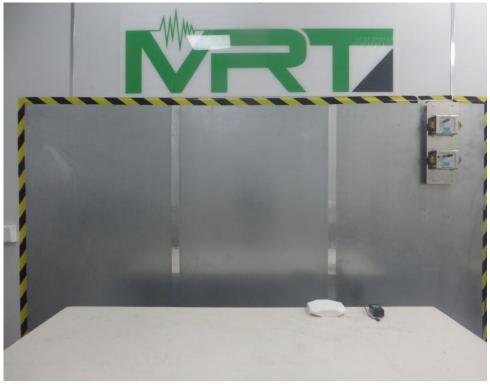

## **Test Setup Photo**

Description: Front View of Conducted Emission Test Setup for Power Port

Description: Back View of Conducted Emission Test Setup for Power Port

Description: Front View of Conducted Emission Test Setup for Power Port Normal mode

Description: Back View of Conducted Emission Test Setup for Power Port Normal mode

Description: Radiated Spurious Emission Test Setup for Below 1GHz

Description: Radiated Spurious Emission Test Setup for Above 1GHz