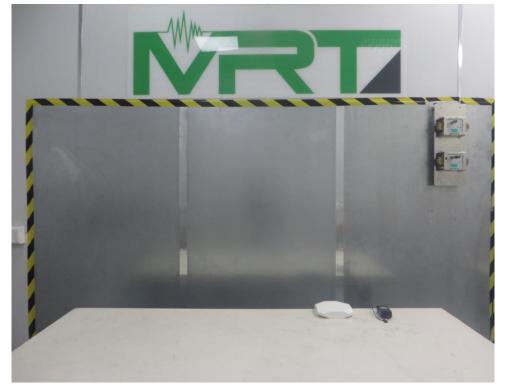

## **Test Setup Photo**

Description: Front View of Conducted Emission Test Setup for Power Port

Description: Back View of Conducted Emission Test Setup for Power Port

Description: Front View of Conducted Emission Test Setup for Power Port Normal mode