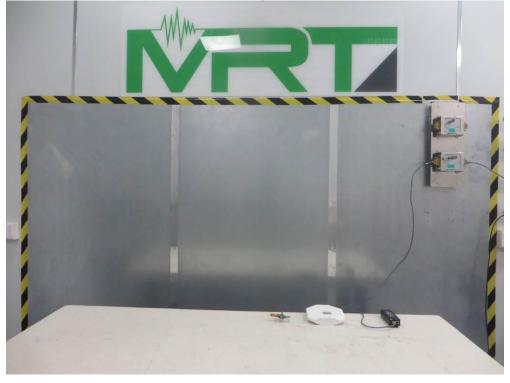

#### Test Mode 2

Description: Back View of Conducted Emission Test Setup for Power Port.

Description: Front View of Conducted Emission Test Setup for Power Port

Test Mode 3

Description: Back View of Conducted Emission Test Setup for Power Port