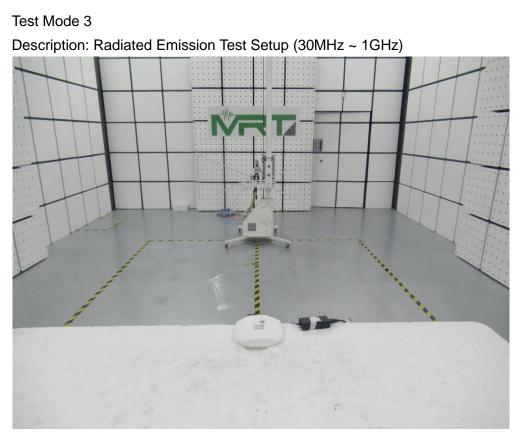

Description: Front View of Conducted Emission Test Setup for Power Port

Test Mode 4

Description: Back View of Conducted Emission Test Setup for Power Port

Description: Radiated Emission Test Setup (1GHz ~ 18GHz)