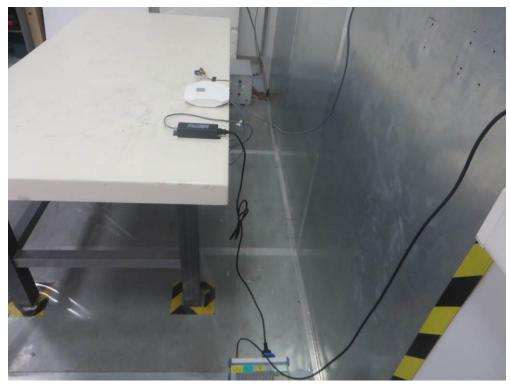

#### Test Mode 2

Description: Back View of Conducted Emission Test Setup for Power Port.

Description: Front View of Conducted Emission Test Setup for Power Port

Test Mode 3

Description: Back View of Conducted Emission Test Setup for Power Port