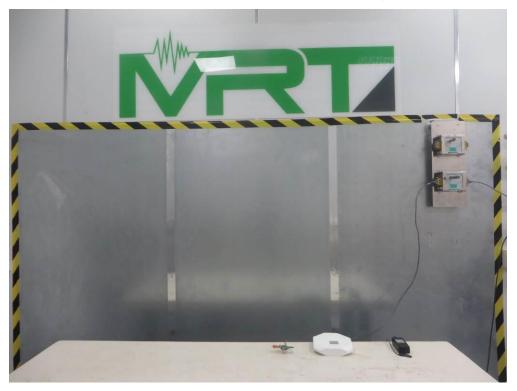

# **EMC** Test Setup Photograph

Test Mode 1

Description: Front View of Conducted Emission Test Setup for Power Port.

Test Mode 1 Description: Back View of Conducted Emission Test Setup for Power Port.

Description: Front View of Conducted Emission Test Setup for Power Port.