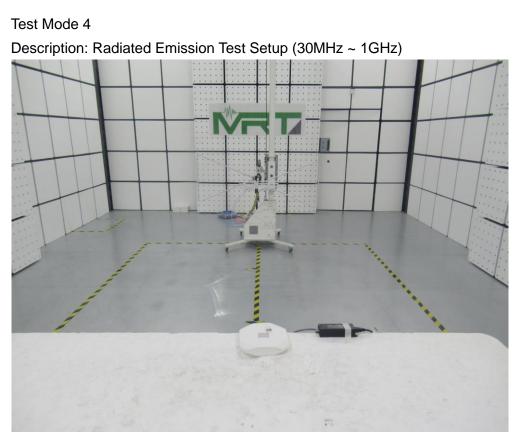

Description: Front View of Conducted Emission Test Setup for Power Port.



Test Mode 1 Description: Back View of Conducted Emission Test Setup for Power Port.





Description: Front View of Conducted Emission Test Setup for Power Port.



#### Test Mode 2

Description: Back View of Conducted Emission Test Setup for Power Port.





Description: Front View of Conducted Emission Test Setup for Power Port



Test Mode 3

Description: Back View of Conducted Emission Test Setup for Power Port





Description: Front View of Conducted Emission Test Setup for Power Port



Test Mode 4

Description: Back View of Conducted Emission Test Setup for Power Port







Description: Radiated Emission Test Setup (1GHz ~ 18GHz)







Description: Radiated Emission Test Setup (1GHz ~ 18GHz)