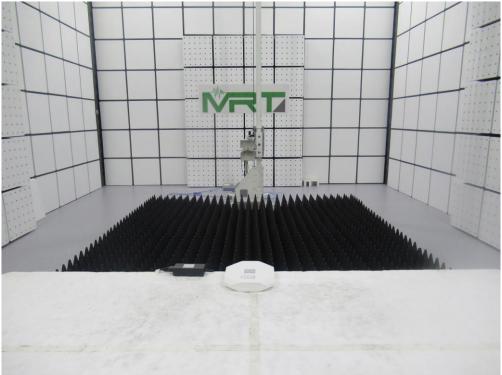

Description: Front View of Conducted Emission Test Setup for Power Port

Test Mode 4

Description: Back View of Conducted Emission Test Setup for Power Port

Description: Radiated Emission Test Setup (1GHz ~ 18GHz)