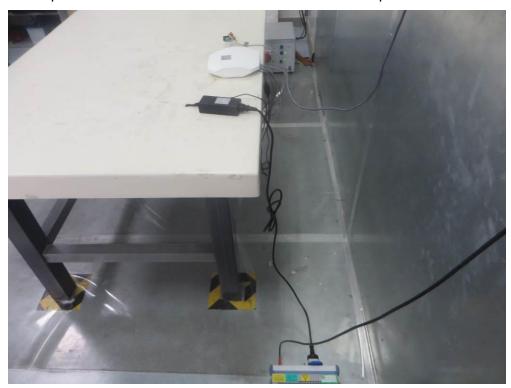

# **EMC** Test Setup Photograph

Test Mode 1

Description: Front View of Conducted Emission Test Setup for Power Port.

Test Mode 1 Description: Back View of Conducted Emission Test Setup for Power Port.

Description: Front View of Conducted Emission Test Setup for Power Port.